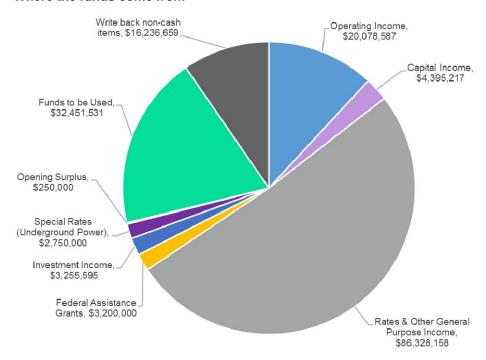

The 2017-2018 Annual Budget has been finalised in a balanced position, with further details outlined in the sections to follow.

|                                   | 2017-2018<br>Budget<br>\$ | 2016-2017<br>Budget<br>\$ | Change<br>\$ |
|-----------------------------------|---------------------------|---------------------------|--------------|
|                                   |                           |                           |              |
| Where the funds come from         |                           |                           |              |
| Operating Income                  | 20,078,587                | 19,757,893                | 320,694      |
| Capital Income                    | 4,395,217                 | 4,076,109                 | 319,108      |
| Rates & Other General Purpose     |                           |                           |              |
| Income                            | 86,328,158                | 84,643,008                | 1,685,150    |
| Federal Assistance Grants         | 3,200,000                 | 3,200,000                 | 0            |
| Investment Income                 | 3,255,595                 | 2,945,195                 | 310,400      |
| Special Rates (Underground Power) | 2,750,000                 | 5,846,965                 | (3,096,965)  |
| Opening Surplus                   | 250,000                   | 150,000                   | 100,000      |
| Funds to be Used                  | 32,451,531                | 19,984,337                | 12,467,194   |
| Write back non-cash items         | 16,236,659                | 14,887,134                | 1,349,525    |
|                                   | 168,945,747               | 155,490,641               | 13,455,107   |
| Where the funds are spent         |                           |                           |              |
| Operating Expenditure             | (100,216,299)             | (96,364,486)              | (3,851,813)  |
| Capital Expenditure               | (34,954,996)              | (23,617,266)              | (11,337,730) |
| Funds to be Set Aside             | (28,675,857)              | (27,357,761)              | (1,318,096)  |
| Funds to be Set Aside - Interest  | (2,648,595)               | (2,304,163)               | (344,432)    |
| Underground Power Cash Calls      | (2,450,000)               | (5,846,965)               | 3,396,965    |
| -                                 | (168,945,747)             | (155,490,641)             | (13,455,106) |
| (Surplus)/Deficit                 | 0                         | 0                         | 0            |

### Where the funds come from

Federal Assistance Grant funding is provided by the Federal Government and the City's budget remains consistent with previous years. The City applies these funds to the renewal of road infrastructure and to the Land and Property Reserve Fund from which future purchasing of income producing properties can be made in order to reduce the City's reliance on this grant and or Rates.

Investment income is generated on both Municipal and Reserve funds, with the income from Municipal funds being used to reduce the reliance on Rates (Reserve interest remains in the respective Reserve to maintain the real value of the Reserve).