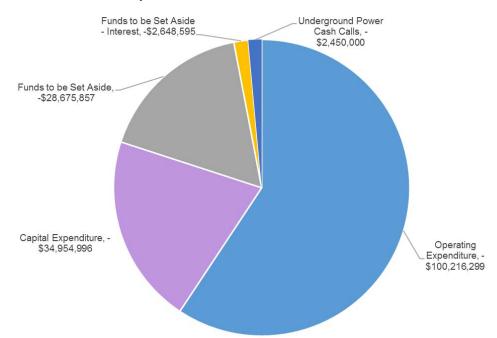

The 2017-2018 Annual Budget has been finalised in a balanced position, with further details outlined in the sections to follow.

|                                   | 2017-2018<br>Budget<br>\$ | 2016-2017<br>Budget<br>\$ | Change<br>\$ |
|-----------------------------------|---------------------------|---------------------------|--------------|
|                                   |                           |                           |              |
| Where the funds come from         |                           |                           |              |
| Operating Income                  | 20,078,587                | 19,757,893                | 320,694      |
| Capital Income                    | 4,395,217                 | 4,076,109                 | 319,108      |
| Rates & Other General Purpose     |                           |                           |              |
| Income                            | 86,328,158                | 84,643,008                | 1,685,150    |
| Federal Assistance Grants         | 3,200,000                 | 3,200,000                 | 0            |
| Investment Income                 | 3,255,595                 | 2,945,195                 | 310,400      |
| Special Rates (Underground Power) | 2,750,000                 | 5,846,965                 | (3,096,965)  |
| Opening Surplus                   | 250,000                   | 150,000                   | 100,000      |
| Funds to be Used                  | 32,451,531                | 19,984,337                | 12,467,194   |
| Write back non-cash items         | 16,236,659                | 14,887,134                | 1,349,525    |
|                                   | 168,945,747               | 155,490,641               | 13,455,107   |
| Where the funds are spent         |                           |                           |              |
| Operating Expenditure             | (100,216,299)             | (96,364,486)              | (3,851,813)  |
| Capital Expenditure               | (34,954,996)              | (23,617,266)              | (11,337,730) |
| Funds to be Set Aside             | (28,675,857)              | (27,357,761)              | (1,318,096)  |
| Funds to be Set Aside - Interest  | (2,648,595)               | (2,304,163)               | (344,432)    |
| Underground Power Cash Calls      | (2,450,000)               | (5,846,965)               | 3,396,965    |
| -                                 | (168,945,747)             | (155,490,641)             | (13,455,106) |
| (Surplus)/Deficit                 | 0                         | 0                         | 0            |

### Where the funds are spent