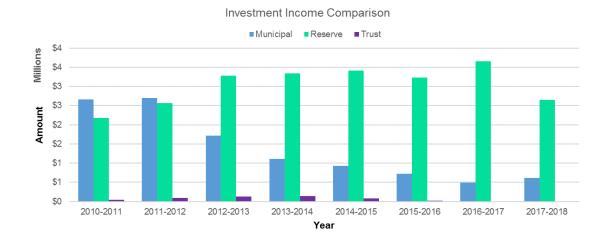

Investment income is generated on both Municipal and Reserve funds, with the income from Municipal funds being used to reduce the reliance on Rates (Reserve interest remains in the respective Reserve to maintain the real value of the Reserve).