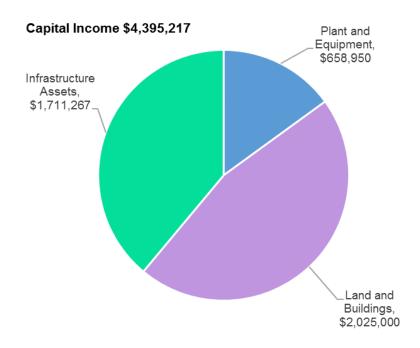

The 2017-2018 Annual Budget has been finalised in a balanced position, with further details outlined in the sections to follow.

|                                   | 2017-2018<br>Budget<br>\$ | 2016-2017<br>Budget<br>\$ | Change<br>\$ |
|-----------------------------------|---------------------------|---------------------------|--------------|
|                                   |                           |                           |              |
| Where the funds come from         |                           |                           |              |
| Operating Income                  | 20,078,587                | 19,757,893                | 320,694      |
| Capital Income                    | 4,395,217                 | 4,076,109                 | 319,108      |
| Rates & Other General Purpose     |                           |                           |              |
| Income                            | 86,328,158                | 84,643,008                | 1,685,150    |
| Federal Assistance Grants         | 3,200,000                 | 3,200,000                 | 0            |
| Investment Income                 | 3,255,595                 | 2,945,195                 | 310,400      |
| Special Rates (Underground Power) | 2,750,000                 | 5,846,965                 | (3,096,965)  |
| Opening Surplus                   | 250,000                   | 150,000                   | 100,000      |
| Funds to be Used                  | 32,451,531                | 19,984,337                | 12,467,194   |
| Write back non-cash items         | 16,236,659                | 14,887,134                | 1,349,525    |
|                                   | 168,945,747               | 155,490,641               | 13,455,107   |
| Where the funds are spent         |                           |                           |              |
| Operating Expenditure             | (100,216,299)             | (96,364,486)              | (3,851,813)  |
| Capital Expenditure               | (34,954,996)              | (23,617,266)              | (11,337,730) |
| Funds to be Set Aside             | (28,675,857)              | (27,357,761)              | (1,318,096)  |
| Funds to be Set Aside - Interest  | (2,648,595)               | (2,304,163)               | (344,432)    |
| Underground Power Cash Calls      | (2,450,000)               | (5,846,965)               | 3,396,965    |
| -                                 | (168,945,747)             | (155,490,641)             | (13,455,106) |
| (Surplus)/Deficit                 | 0                         | 0                         | 0            |