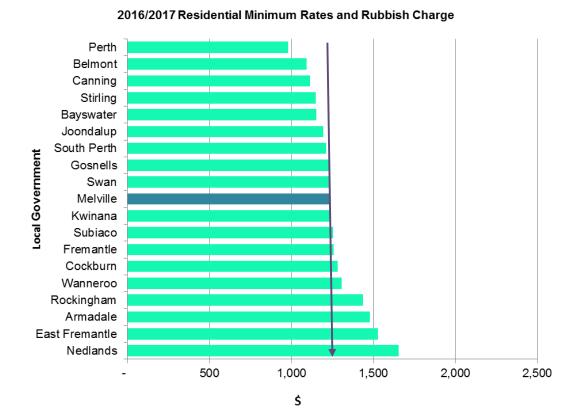

### 2016-2017 Comparison with Other Local Authorities

The following comparative graph compares the 2016-2017 minimum rates across a number of Councils in the metropolitan area. Where there are differential minimums, those applying to residential properties have been used. It should be noted that where the comparative councils do not include the cost of residential refuse collection in their minimum rate, the minimum rate for those councils has been adjusted to include the cost of residential refuse collection so that comparisons are consistent.