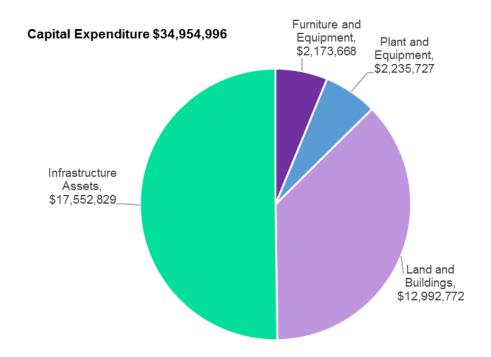

### **Capital Works Summary**

The City of Melville, like other Local Governments, has a significant portfolio of built assets of approximately \$722 million in replacement value. In accordance with the City's Asset Management policy, it is preferable to fund the maintenance and renewal of existing assets as opposed to the creation of new assets.

The 2017-2018 Budget provides for \$34.9m in capital expenditure, key items include:

- \$12.9m for works on Council owned buildings, including \$7.3m for the Tompkins Park upgrade, \$1.6m to refurbish and upgrade Leisure Fit Melville, and \$850k to refurbish and upgrade AH Bracks Library;
- \$9.1m for general road resurfacing projects;
- > \$2.5m for remediation works at John Connell Reserve;
- > \$1.6m for the replacement of plant and vehicles;
- \$1.2m for information technology hardware and software;
- > \$1.1m for irrigation works across the cities parks;
- \$1.1m for replacement and new footpaths;
- \$1.1k for drainage renewal and upgrade projects;
- > \$770k for environmental works, including foreshore restoration;
- \$540k for renewal of playgrounds;
- > \$532k for renewal and development of Parks/Foreshores
- > \$440k for renewal and development of Streetscapes and Structures;