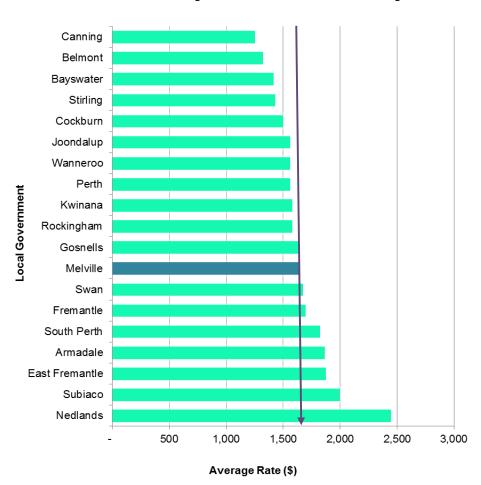

Note: 2016-2017 rates are used as these are the latest figures available.

The following comparative graph compares the 2016-2017 average residential rates across a number of Councils in the metropolitan area. It should be noted that where the comparative councils do not include the cost of residential refuse collection in their general rate, the average rate for those councils has been adjusted to include the cost of residential refuse collection so that comparisons are consistent.

Note: 2016-2017 average rates are used as these are the latest figures available.

2016-2017 Average Residential Rate and Rubbish Charge