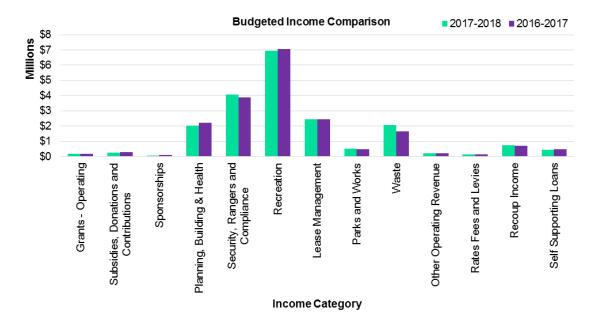

ool per annum (with inspections every four years), up from \$36.70 in 2016-2017.

All of the above increases are reflective of corresponding cost increases incurred in delivering the service.

The Swimming Pool Inspection program has been partly funded by savings made in previous years, which have been drawn from Private Swimming Pool Inspection Fee Reserve. Were it not for these prior year savings the Swimming Pool Inspection Fee would have been \$43.30.

The Property Surveillance and Security Service program has been partly funded by savings made in previous years, which have been drawn from Community Safety and Security Reserve. Were it not for these prior year savings the Property Surveillance and Security Service Charge would have been \$56.88.

### Operating Income - \$20,078,587





### Operating Expenditure - \$100,216,299





### **Capital Works Summary**

The City of Melville, like other Local Governments, has a significant portfolio of built assets of approximately \$722 million in replacement value. In accordance with the City's Asset Management policy, it is preferable to fund the maintenance and renewal of existing assets as opposed to the creation of new assets.

The 2017-2018 Budget provides for \$34.9m in capital expenditure, key items include:

- \$12.9m for works on Council owned buildings, including \$7.3m for the Tompkins Park upgrade, \$1.6m to refurbish and upgrade Leisure Fit Melville, and \$850k to refurbish and upgrade AH Bracks Library;
- \$9.1m for general road resurfacing projects;
- > \$2.5m for remediation works at John Connell Reserve;
- >