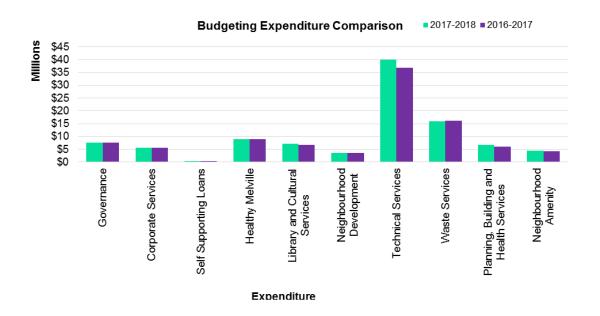

s), up from \$36.70 in 2016-2017.

All of the above increases are reflective of corresponding cost increases incurred in delivering the service.

The Swimming Pool Inspection program has been partly funded by savings made in previous years, which have been drawn from Private Swimming Pool Inspection Fee Reserve. Were it not for these prior year savings the Swimming Pool Inspection Fee would have been \$43.30.

The Property Surveillance and Security Service program has been partly funded by savings made in previous years, which have been drawn from Community Safety and Security Reserve. Were it not for these prior year savings the Property Surveillance and Security Service Charge would have been \$56.88.

### Operating Income - \$20,078,587





### Operating Expenditure - \$100,216,299





### **Capital Works Summary**

The City of Melville, like other Local Governments, has a significant portfolio of built assets of approximately \$722 million in replacement value. In accordance with the City's Asset Management policy, it is preferable to fund the maintenance and renewal of existing assets as opposed to the creation of new assets.

The 2017-2018 Budget provides for \$34.9m in capital expenditure, key items include:

- \$12.9m for works on Council owned buildings, including \$7.3m for the Tompkins Park upgrade, \$1.6m to refurbish and upgrade Leisure Fit Melville, and \$850k to refurbish and upgrade AH Bracks Library;
- \$9.1m for general road resurfacing projects;
- > \$2.5m for remediation works at John Connell Reserve;
- > \$1.6m for the replacement of plant and vehicle