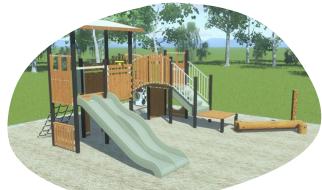

#### This option includes:

- · Play totem for sensory play
- Combination unit
  - Double slide
  - Timber fort
  - Timber arched bridge
  - · Easy access stairs
  - Rock wall access
  - Play totem for sensory play
  - Crawl through and squeeze panel
  - Hole panel
  - Rope ladder access
  - Totem rain pole
  - Natural log balance
  - Junior shop counter