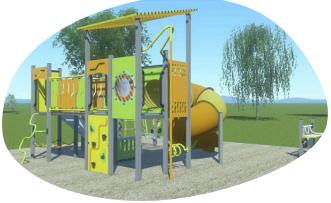

OPTION 1

- Sunflower play panel
- Sand stencil table
- Combination unit
  - Tunnel Slide
  - Bridge Joiner
  - Rope twist joiner
  - Rock wall access
  - Rope Seat
  - Easy access stairs
  - Multiple Play Panels
  - Counter panel
  - Fire Pole