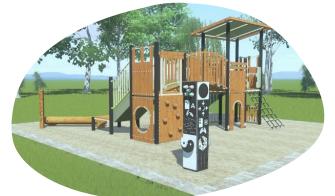

# OPTION 3

- Snake springer
- Speaking Flower
- 4 in a row play panel
- Combination unit
  - Monkey bars
  - Double slide
  - Cargo climber
  - Junior seat panel
  - Junior shopfront
  - Rock wall
  - Long wall
  - Multiple panels
  - Rung ladder