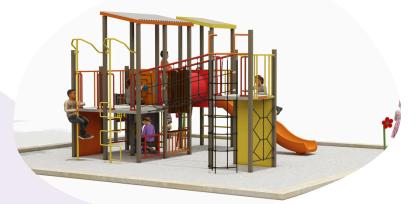

#### This option includes:

- · Play totem for sensory play
- Combination unit
  - Double slide
  - Timber fort
  - Timber arched bridge
  - · Easy access stairs
  - Rock wall access
  - Play totem for sensory play
  - Crawl through and squeeze panel
  - Hole panel
  - Rope ladder access
  - Totem rain pole
  - Natural log balance
  - Junior shop counter