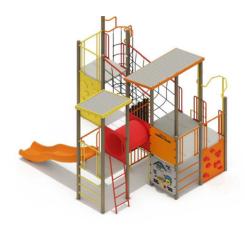

# OPTION 3

- Snake springer
- Speaking Flower
- 4 in a row play panel
- Combination unit
  - Monkey bars
  - Double slide
  - Cargo climber
  - Junior seat panel
  - Junior shopfront
  - Rock wall
  - Long wall
  - Multiple panels
  - Rung ladder