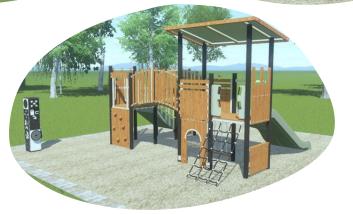

OPTION 4

#### This option includes:

- · Play totem for sensory play
- Combination unit
  - Double slide
  - Timber fort
  - Timber arched bridge
  - · Easy access stairs
  - Rock wall access
  - Play totem for sensory play
  - Crawl through and squeeze panel
  - Hole panel
  - Rope ladder access
  - Totem rain pole
  - Natural log balance
  - Junior shop counter