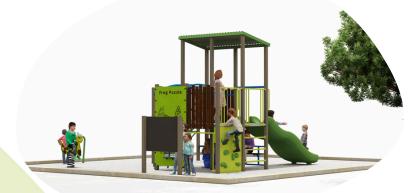

# OPTION 2

#### This option includes:

- Speaking flower
- 4 in a row panel
- Combination unit
  - Slide
  - Crawl through tunnel
  - Rung ladder
  - Ladder climbers
  - Rock wall
  - Web climber
  - High net climber
  - High rope walk
  - Junior shop front
  - Junior seat