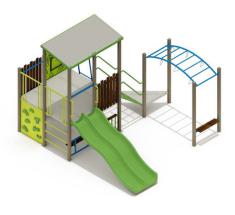

# OPTION 3

- Snake springer
- Speaking Flower
- 4 in a row play panel
- Combination unit
  - Monkey bars
  - Double slide
  - Cargo climber
  - Junior seat panel
  - Junior shopfront
  - Rock wall
  - Long wall
  - Multiple panels
  - Rung ladder