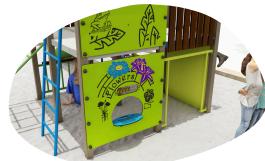

OPTION 1

- Sunflower play panel
- Sand stencil table
- Combination unit
  - Tunnel Slide
  - Bridge Joiner
  - Rope twist joiner
  - Rock wall access
  - Rope Seat
  - Easy access stairs
  - Multiple Play Panels
  - Counter panel
  - Fire Pole