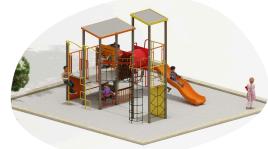

OPTION 1

- Sunflower play panel
- Sand stencil table
- Combination unit
  - Tunnel Slide
  - Bridge Joiner
  - Rope twist joiner
  - Rock wall access
  - Rope Seat
  - Easy access stairs
  - Multiple Play Panels
  - Counter panel
  - Fire Pole