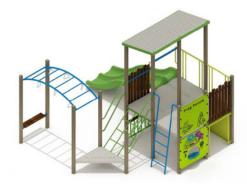

# OPTION 3

- Snake springer
- Speaking Flower
- 4 in a row play panel
- Combination unit
  - Monkey bars
  - Double slide
  - Cargo climber
  - Junior seat panel
  - Junior shopfront
  - Rock wall
  - Long wall
  - Multiple panels
  - Rung ladder