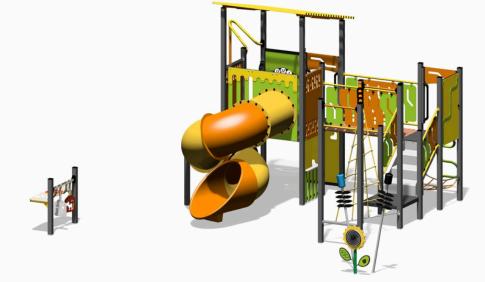

OPTION 1

- Sunflower play panel
- Sand stencil table
- Combination unit
  - Tunnel Slide
  - Bridge Joiner
  - Rope twist joiner
  - Rock wall access
  - Rope Seat
  - Easy access stairs
  - Multiple Play Panels
  - Counter panel
  - Fire Pole