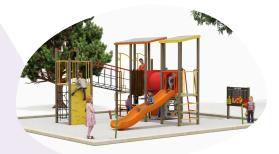

#### This option includes:

- Speaking flower
- 4 in a row panel
- Combination unit
  - Slide
  - Crawl through tunnel
  - Rung ladder
  - Ladder climbers
  - Rock wall
  - Web climber
  - High net climber
  - High rope walk
  - Junior shop front
  - Junior seat