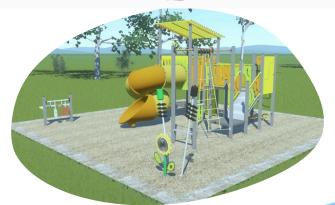

OPTION 1

- Sunflower play panel
- Sand stencil table
- Combination unit
  - Tunnel Slide
  - Bridge Joiner
  - Rope twist joiner
  - Rock wall access
  - Rope Seat
  - Easy access stairs
  - Multiple Play Panels
  - Counter panel
  - Fire Pole