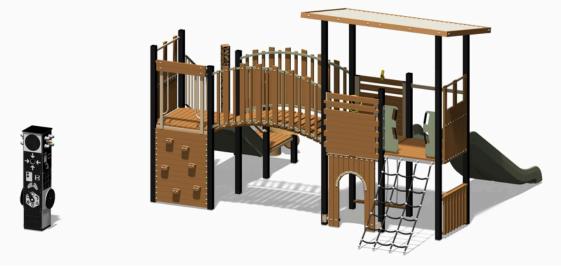

#### This option includes:

- Speaking flower
- 4 in a row panel
- Combination unit
  - Slide
  - Crawl through tunnel
  - Rung ladder
  - Ladder climbers
  - Rock wall
  - Web climber
  - High net climber
  - High rope walk
  - Junior shop front
  - Junior seat