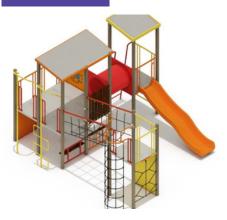

#### This option includes:

- Speaking flower
- 4 in a row panel
- Combination unit
  - Slide
  - Crawl through tunnel
  - Rung ladder
  - Ladder climbers
  - Rock wall
  - Web climber
  - High net climber
  - High rope walk
  - Junior shop front
  - Junior seat