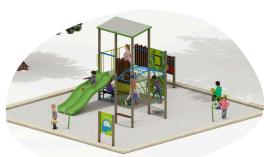

# OPTION 3

- Snake springer
- Speaking Flower
- 4 in a row play panel
- Combination unit
  - Monkey bars
  - Double slide
  - Cargo climber
  - Junior seat panel
  - Junior shopfront
  - Rock wall
  - Long wall
  - Multiple panels
  - Rung ladder