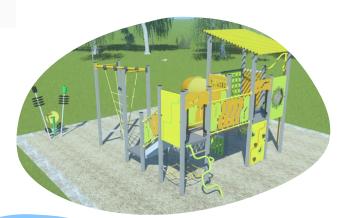

# OPTION 2

#### This option includes:

- Speaking flower
- 4 in a row panel
- Combination unit
  - Slide
  - Crawl through tunnel
  - Rung ladder
  - Ladder climbers
  - Rock wall
  - Web climber
  - High net climber
  - High rope walk
  - Junior shop front
  - Junior seat