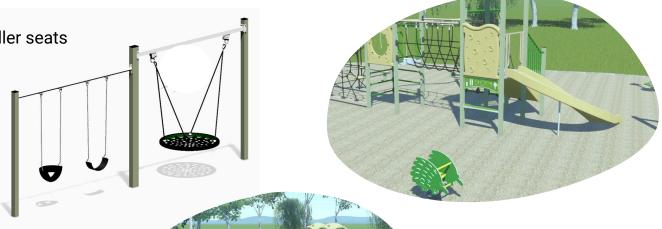

• Triple swing with basket, strap and toddler seats

- Echidna spring rocker
- Spinner
- Combination Unit
  - Curved slide
  - Congo net
  - Port hole panel
  - Spider net
  - Twista net
  - Challenge rail
  - Rung ladders
  - Easy access stairs
  - Tarzan maze with upper body and balance focus
  - Steering wheel panel & shop panel below deck