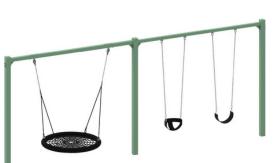

City of Melville

OPTION 4

• Triple swing with basket, strap and toddler seats

Combination unit

- Senior serpent challenger
- Senior trapeze challenger
- Junior arch ring challenger
- 3x Leap frog cluster
- Fixed balance beam
- Space walk
- Step burmese bridge
- Spider web rope climber
- Curved senior trackride
- Hip swiveler
- Twirl bar
- Honeycomb climber
- Rockwall climber
- Spiral slide
- Lunar panel & steering wheel panel