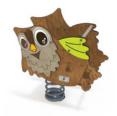

OPTION 3

- Swing set with strap and toddler seats
- See saw
- Steppers
- Combination unit
  - Spiral slide (senior)
  - Telescope
  - Steering wheel
  - · Rock climbing wall
  - Wave bridge
  - Crawl through tunnel
  - Spiral steppers
  - Rung ladder
  - Tuck shop play panel
  - Walk the plank
  - Wave slide (junior)
  - Timber ramp
  - Curved monkey bars
  - Spider net