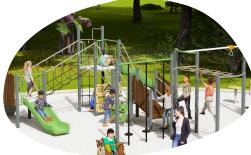

## This option includes:

- Triple swing with basket, strap and toddler seats
- Owl spring rocker
- Sand sieve
- Steppers
- Combination Unit
  - Spider climber 'senior'
  - Flying fox 'senior'
  - Pommel rail
  - Rustic cargo ramp
  - Rung ladder
  - Ascend climber
  - Cargo climber incline
  - Wave slide junior
  - Wave slide senior
  - Easy access stairs
  - Farm shop play panel