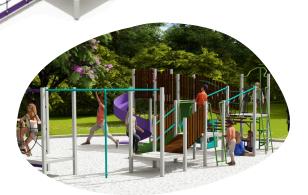

## This option includes:

- Triple swing with basket, strap and toddler seats
- Owl spring rocker
- Sand sieve
- Steppers
- Combination Unit
  - Spider climber 'senior'
  - Flying fox 'senior'
  - Pommel rail
  - Rustic cargo ramp
  - Rung ladder
  - Ascend climber
  - Cargo climber incline
  - Wave slide junior
  - Wave slide senior
  - Easy access stairs
  - Farm shop play panel