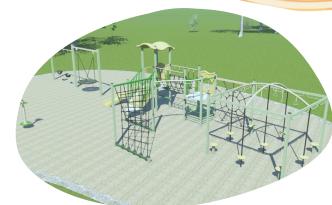

City of Melville

OPTION 4

• Triple swing with basket, strap and toddler seats

Combination unit

- Senior serpent challenger
- Senior trapeze challenger
- Junior arch ring challenger
- 3x Leap frog cluster
- Fixed balance beam
- Space walk
- Step burmese bridge
- Spider web rope climber
- Curved senior trackride
- Hip swiveler
- Twirl bar
- Honeycomb climber
- Rockwall climber
- Spiral slide
- Lunar panel & steering wheel panel