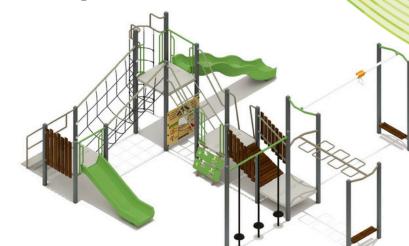

## This option includes:

- Triple swing with basket, strap and toddler seats
- Owl spring rocker
- Sand sieve
- Steppers
- Combination Unit
  - Spider climber 'senior'
  - Flying fox 'senior'
  - Pommel rail
  - Rustic cargo ramp
  - Rung ladder
  - Ascend climber
  - Cargo climber incline
  - Wave slide junior
  - Wave slide senior
  - Easy access stairs
  - Farm shop play panel