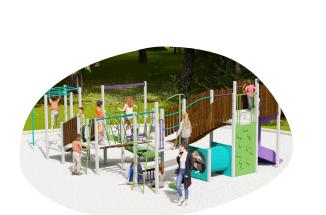

OPTION 3

- Swing set with strap and toddler seats
- See saw
- Steppers
- Combination unit
  - Spiral slide (senior)
  - Telescope
  - Steering wheel
  - · Rock climbing wall
  - Wave bridge
  - Crawl through tunnel
  - Spiral steppers
  - Rung ladder
  - Tuck shop play panel
  - Walk the plank
  - Wave slide (junior)
  - Timber ramp
  - Curved monkey bars
  - Spider net