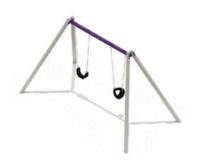

City of Melville

OPTION 4

• Triple swing with basket, strap and toddler seats

Combination unit

- Senior serpent challenger
- Senior trapeze challenger
- Junior arch ring challenger
- 3x Leap frog cluster
- Fixed balance beam
- Space walk
- Step burmese bridge
- Spider web rope climber
- Curved senior trackride
- Hip swiveler
- Twirl bar
- Honeycomb climber
- Rockwall climber
- Spiral slide
- Lunar panel & steering wheel panel