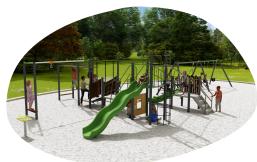

## This option includes:

- Triple swing with basket, strap and toddler seats
- Owl spring rocker
- Sand sieve
- Steppers
- Combination Unit
  - Spider climber 'senior'
  - Flying fox 'senior'
  - Pommel rail
  - Rustic cargo ramp
  - Rung ladder
  - Ascend climber
  - Cargo climber incline
  - Wave slide junior
  - Wave slide senior
  - Easy access stairs
  - Farm shop play panel