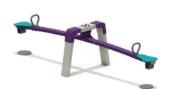

OPTION 3

- Swing set with strap and toddler seats
- See saw
- Steppers
- Combination unit
  - Spiral slide (senior)
  - Telescope
  - Steering wheel
  - · Rock climbing wall
  - Wave bridge
  - Crawl through tunnel
  - Spiral steppers
  - Rung ladder
  - Tuck shop play panel
  - Walk the plank
  - Wave slide (junior)
  - Timber ramp
  - Curved monkey bars
  - Spider net