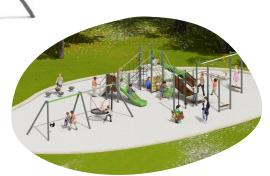

• Triple swing with basket, strap and toddler seats

- Echidna spring rocker
- Spinner
- Combination Unit
  - Curved slide
  - Congo net
  - Port hole panel
  - Spider net
  - Twista net
  - Challenge rail
  - Rung ladders
  - Easy access stairs
  - Tarzan maze with upper body and balance focus
  - Steering wheel panel & shop panel below deck