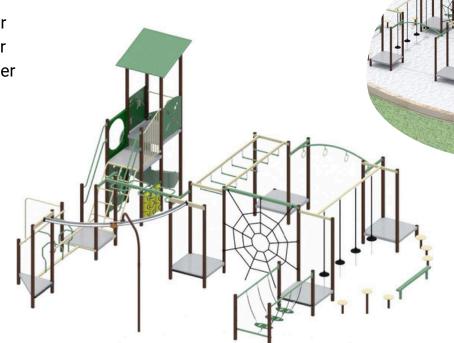

City of Melville

OPTION 4

• Triple swing with basket, strap and toddler seats

Combination unit

- Senior serpent challenger
- Senior trapeze challenger
- Junior arch ring challenger
- 3x Leap frog cluster
- Fixed balance beam
- Space walk
- Step burmese bridge
- Spider web rope climber
- Curved senior trackride
- Hip swiveler
- Twirl bar
- Honeycomb climber
- Rockwall climber
- Spiral slide
- Lunar panel & steering wheel panel