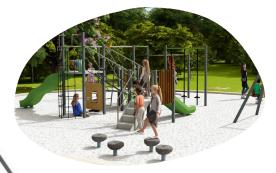

## This option includes:

- Triple swing with basket, strap and toddler seats
- Owl spring rocker
- Sand sieve
- Steppers
- Combination Unit
  - Spider climber 'senior'
  - Flying fox 'senior'
  - Pommel rail
  - Rustic cargo ramp
  - Rung ladder
  - Ascend climber
  - Cargo climber incline
  - Wave slide junior
  - Wave slide senior
  - Easy access stairs
  - Farm shop play panel