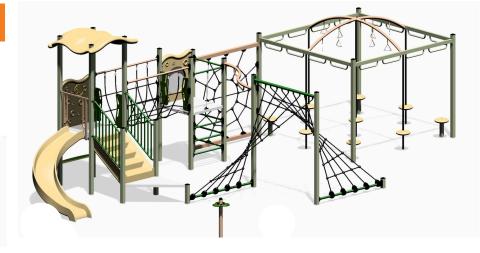

City of Melville

OPTION 4

• Triple swing with basket, strap and toddler seats

Combination unit

- Senior serpent challenger
- Senior trapeze challenger
- Junior arch ring challenger
- 3x Leap frog cluster
- Fixed balance beam
- Space walk
- Step burmese bridge
- Spider web rope climber
- Curved senior trackride
- Hip swiveler
- Twirl bar
- Honeycomb climber
- Rockwall climber
- Spiral slide
- Lunar panel & steering wheel panel