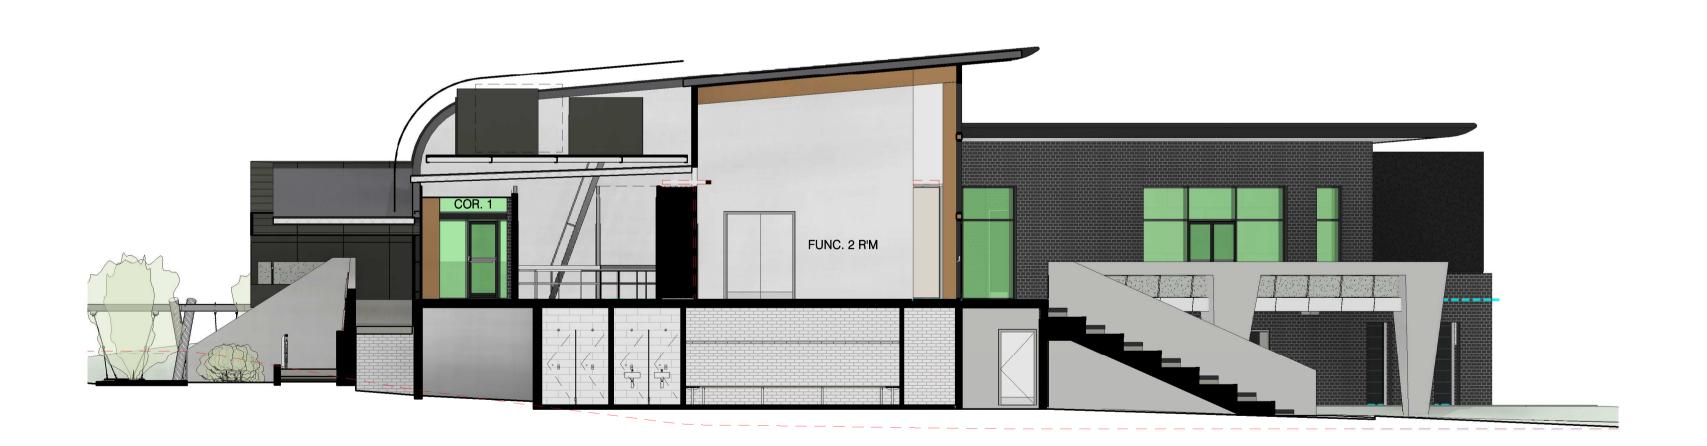

PROPOSED SECTION THRU CLUB ROOM

1:100

PROPOSED SECTION THRU FUNCTION ROOM

1:100

NOTE:
REFER TO FS (FINISHES SCHEDULE) DRAWING SET FOR FURTHER
DETAILS ON FINISHES, FIXTURES AND FITTINGS IN CONJUNCTION
WITH ARCHITECTURAL SPECIFICATION.