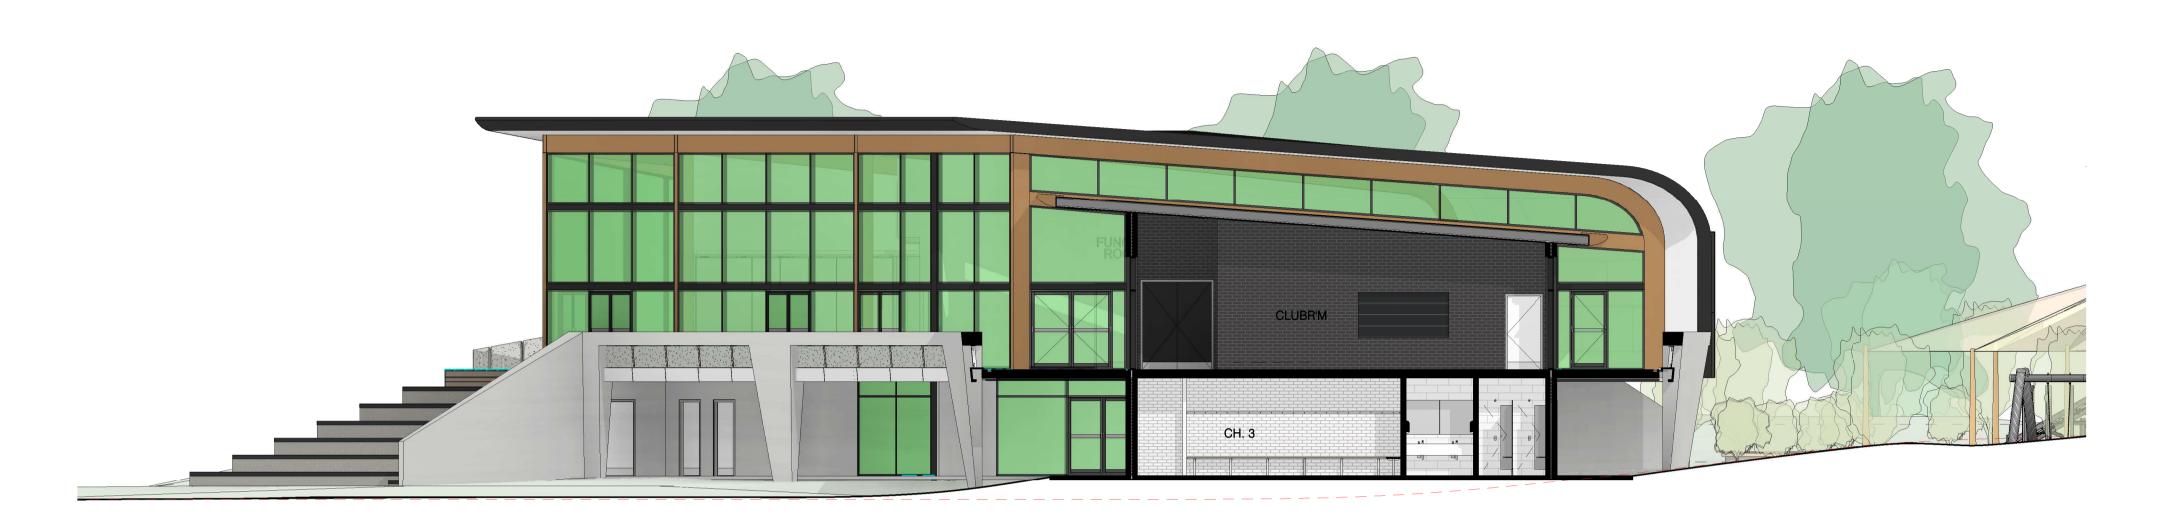

PROPOSED SECTION THRU CLUB ROOM

1:100

PROPOSED SECTION THRU FUNCTION ROOM

1:100

NOTE:
REFER TO FS (FINISHES SCHEDULE) DRAWING SET FOR FURTHER
DETAILS ON FINISHES, FIXTURES AND FITTINGS IN CONJUNCTION
WITH ARCHITECTURAL SPECIFICATION.