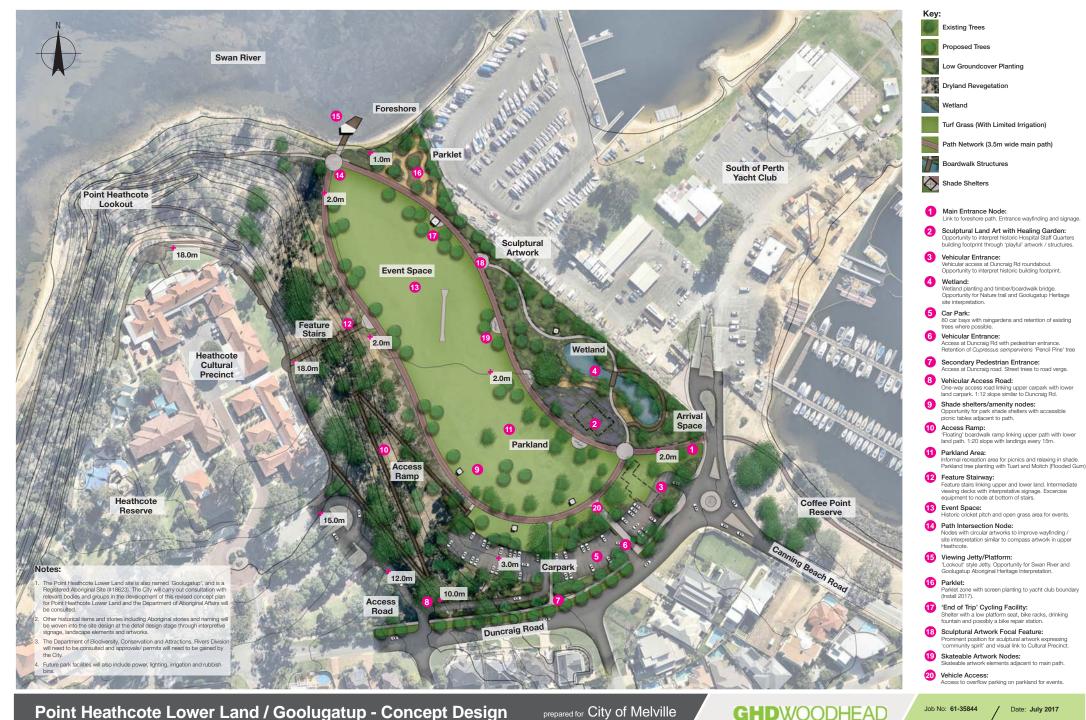

Drawing No: SK-001

999 Hay Street Perth WA 6000 / PO Box 3106 Perth WA 6832

T 61 8 6222 8222 E permail@ghdwoodhead.com.au W www.ghdwoodhead.com

Dual Use Path (DUP), South Perth Foreshore

Lookout, Point Heathcote