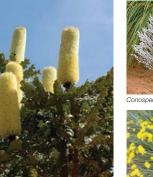

Heathcote Reserve / Goolugatup Bushland

Ornamental Groundcover Planting

Ornamental low groundcover planting (Waterwise)

Groundcover planting, Duncraig Road

Callitris preissii

Banksia grandis

Conospermum triplinervium