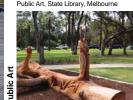

Yagan Memorial

prepared for City of Melville

Carpark, Cruickshank Reserve, Perth

Lookout, Point Heathcote

Wadjemup Bidi Trail, Rottnest Island

Representation of Heritage Port Arthur,

Walyalup Dreaming, Paving/Placemaking