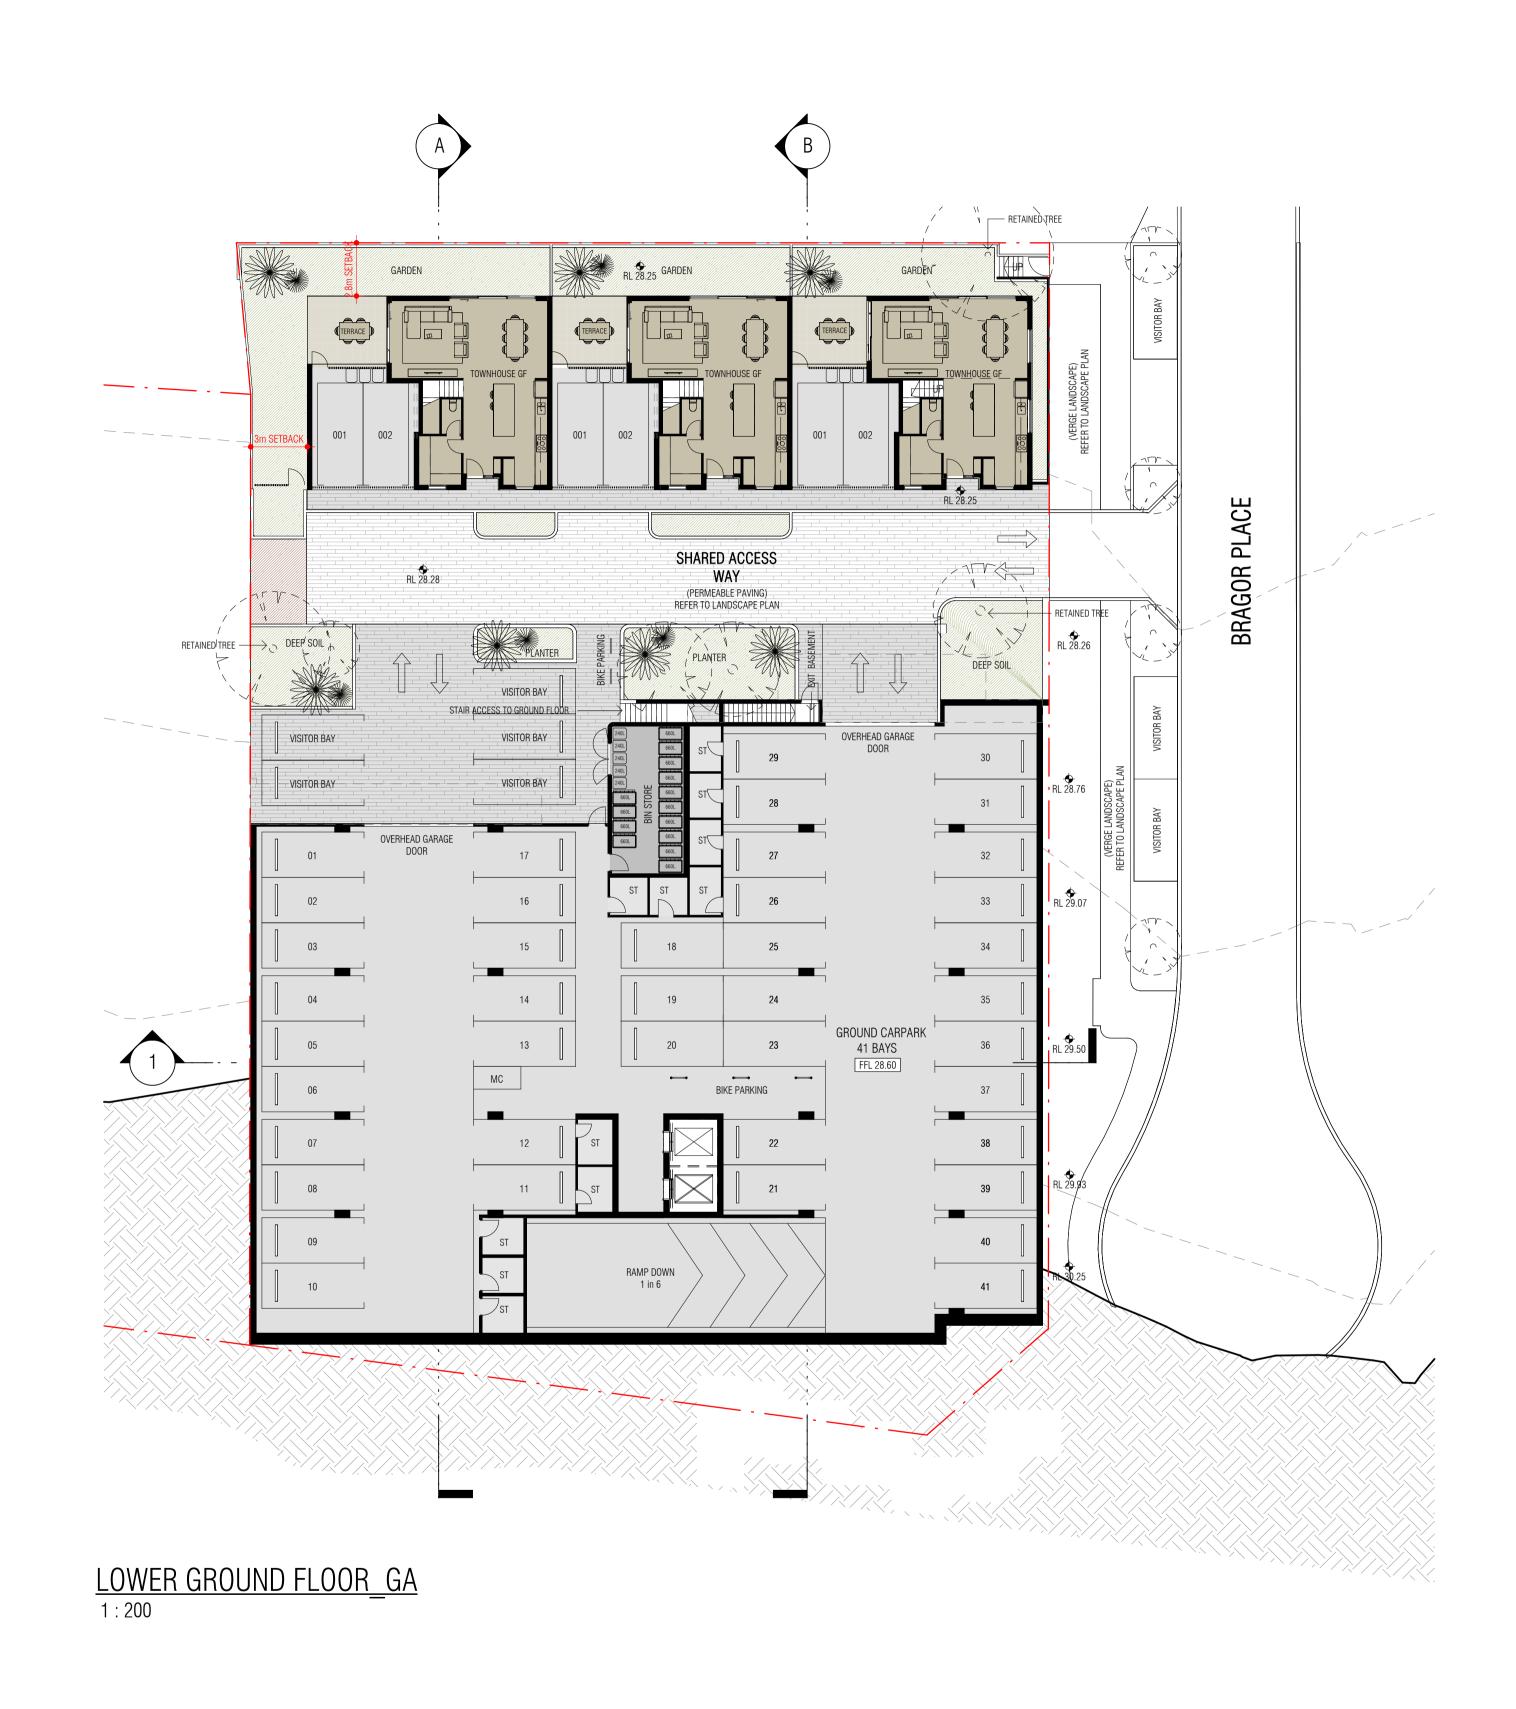

BCA COMPLIANCE:
STRUCTURAL:
HYDRAULIC:
ELECTRICAL:
MECHANICAL:
ENERGY:
FIRE:
ACOUSTIC:

PROJECT

BRAGOR

PROJECT ADDRESS

BRAGOR PLACE

ARDROSS, WA

CLIENT MJA PROJECT NUMBER NOR

SCENTRE GROUP
PROJECT STATUS

SCALE @ A1

FOR REVIEW

22068
SCALE @ A1

0 1 2 5

1:200

DRAWING

LOWER GROUND FLOOR GA
(BRAGOR)

DRAWING NO. DRAFTER CHECKED REV.

D1.03

SCENTRE GROUP dexus

| REV. | DATE | AMENDMENT | INITL. |
|------|------|-----------|--------|
|      |      |           |        |
|      |      |           |        |
|      |      |           |        |
|      |      |           |        |
|      |      |           |        |
|      |      |           |        |
|      |      |           |        |
|      |      |           |        |