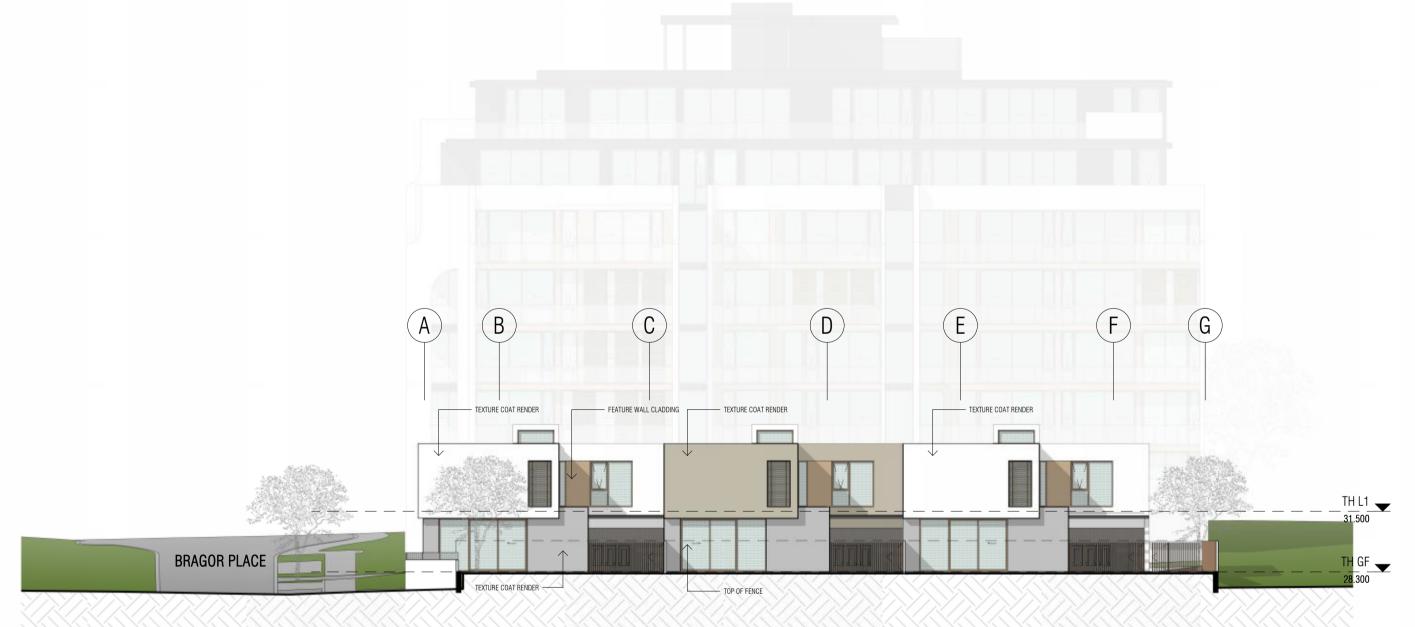

ENERGY: FIRE: ACOUSTIC:

PROJECT ADDRESS **BRAGOR PLACE** ARDROSS, WA

FOR REVIEW

1:200

DRAWING NO. DRAFTER CHECKED REV. D2.00

1 NORTH ELEVATION 1 TOWNHOUSES

2 SOUTH ELEVATION 2 TOWNHOUSES
1:200

MJASTUDIO

T +61 8 9388 0333 | w w w . m j a s t u d i o . n e t

SCENTRE GROUP dexus

INITL.

BCA COMPLIANCE: STRUCTURAL: HYDRAULIC: ELECTRICAL: MECHANICAL: **ENERGY**: FIRE: ACOUSTIC:

PROJECT BRAGOR PROJECT ADDRESS BRAGOR PLACE

ARDROSS, WA

CLIENT SCENTRE GROUP PROJECT STATUS

MJA PROJECT NUMBER 22068 SCALE @ A1 FOR REVIEW 1:200

DRAWING ELEVATIONS\_TOWNHOUSE

DRAWING NO. DRAFTER CHECKED REV. D2.01

B Section North-South
1:200

Section East-West
1:200