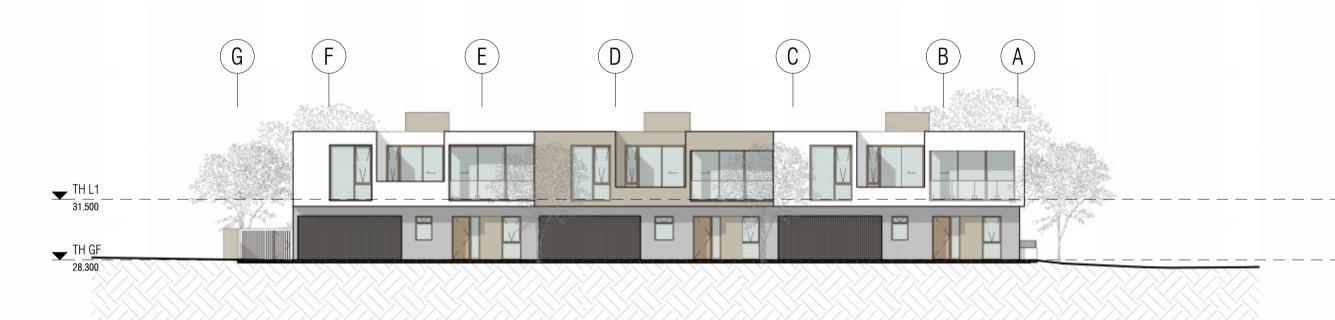

ENERGY: FIRE: ACOUSTIC:

PROJECT ADDRESS **BRAGOR PLACE** ARDROSS, WA

FOR REVIEW

1:200

DRAWING NO. DRAFTER CHECKED REV. D2.00

1 NORTH ELEVATION 1 TOWNHOUSES

2 SOUTH ELEVATION 2 TOWNHOUSES
1:200

MJASTUDIO

T +61 8 9388 0333 | w w w . m j a s t u d i o . n e t

SCENTRE GROUP dexus

INITL.

BCA COMPLIANCE: STRUCTURAL: HYDRAULIC: ELECTRICAL: MECHANICAL: **ENERGY**: FIRE: ACOUSTIC:

PROJECT BRAGOR PROJECT ADDRESS BRAGOR PLACE

ARDROSS, WA

CLIENT SCENTRE GROUP PROJECT STATUS

MJA PROJECT NUMBER 22068 SCALE @ A1 FOR REVIEW 1:200

DRAWING ELEVATIONS\_TOWNHOUSE

DRAWING NO. DRAFTER CHECKED REV. D2.01

B Section North-South
1:200

Section East-West
1:200