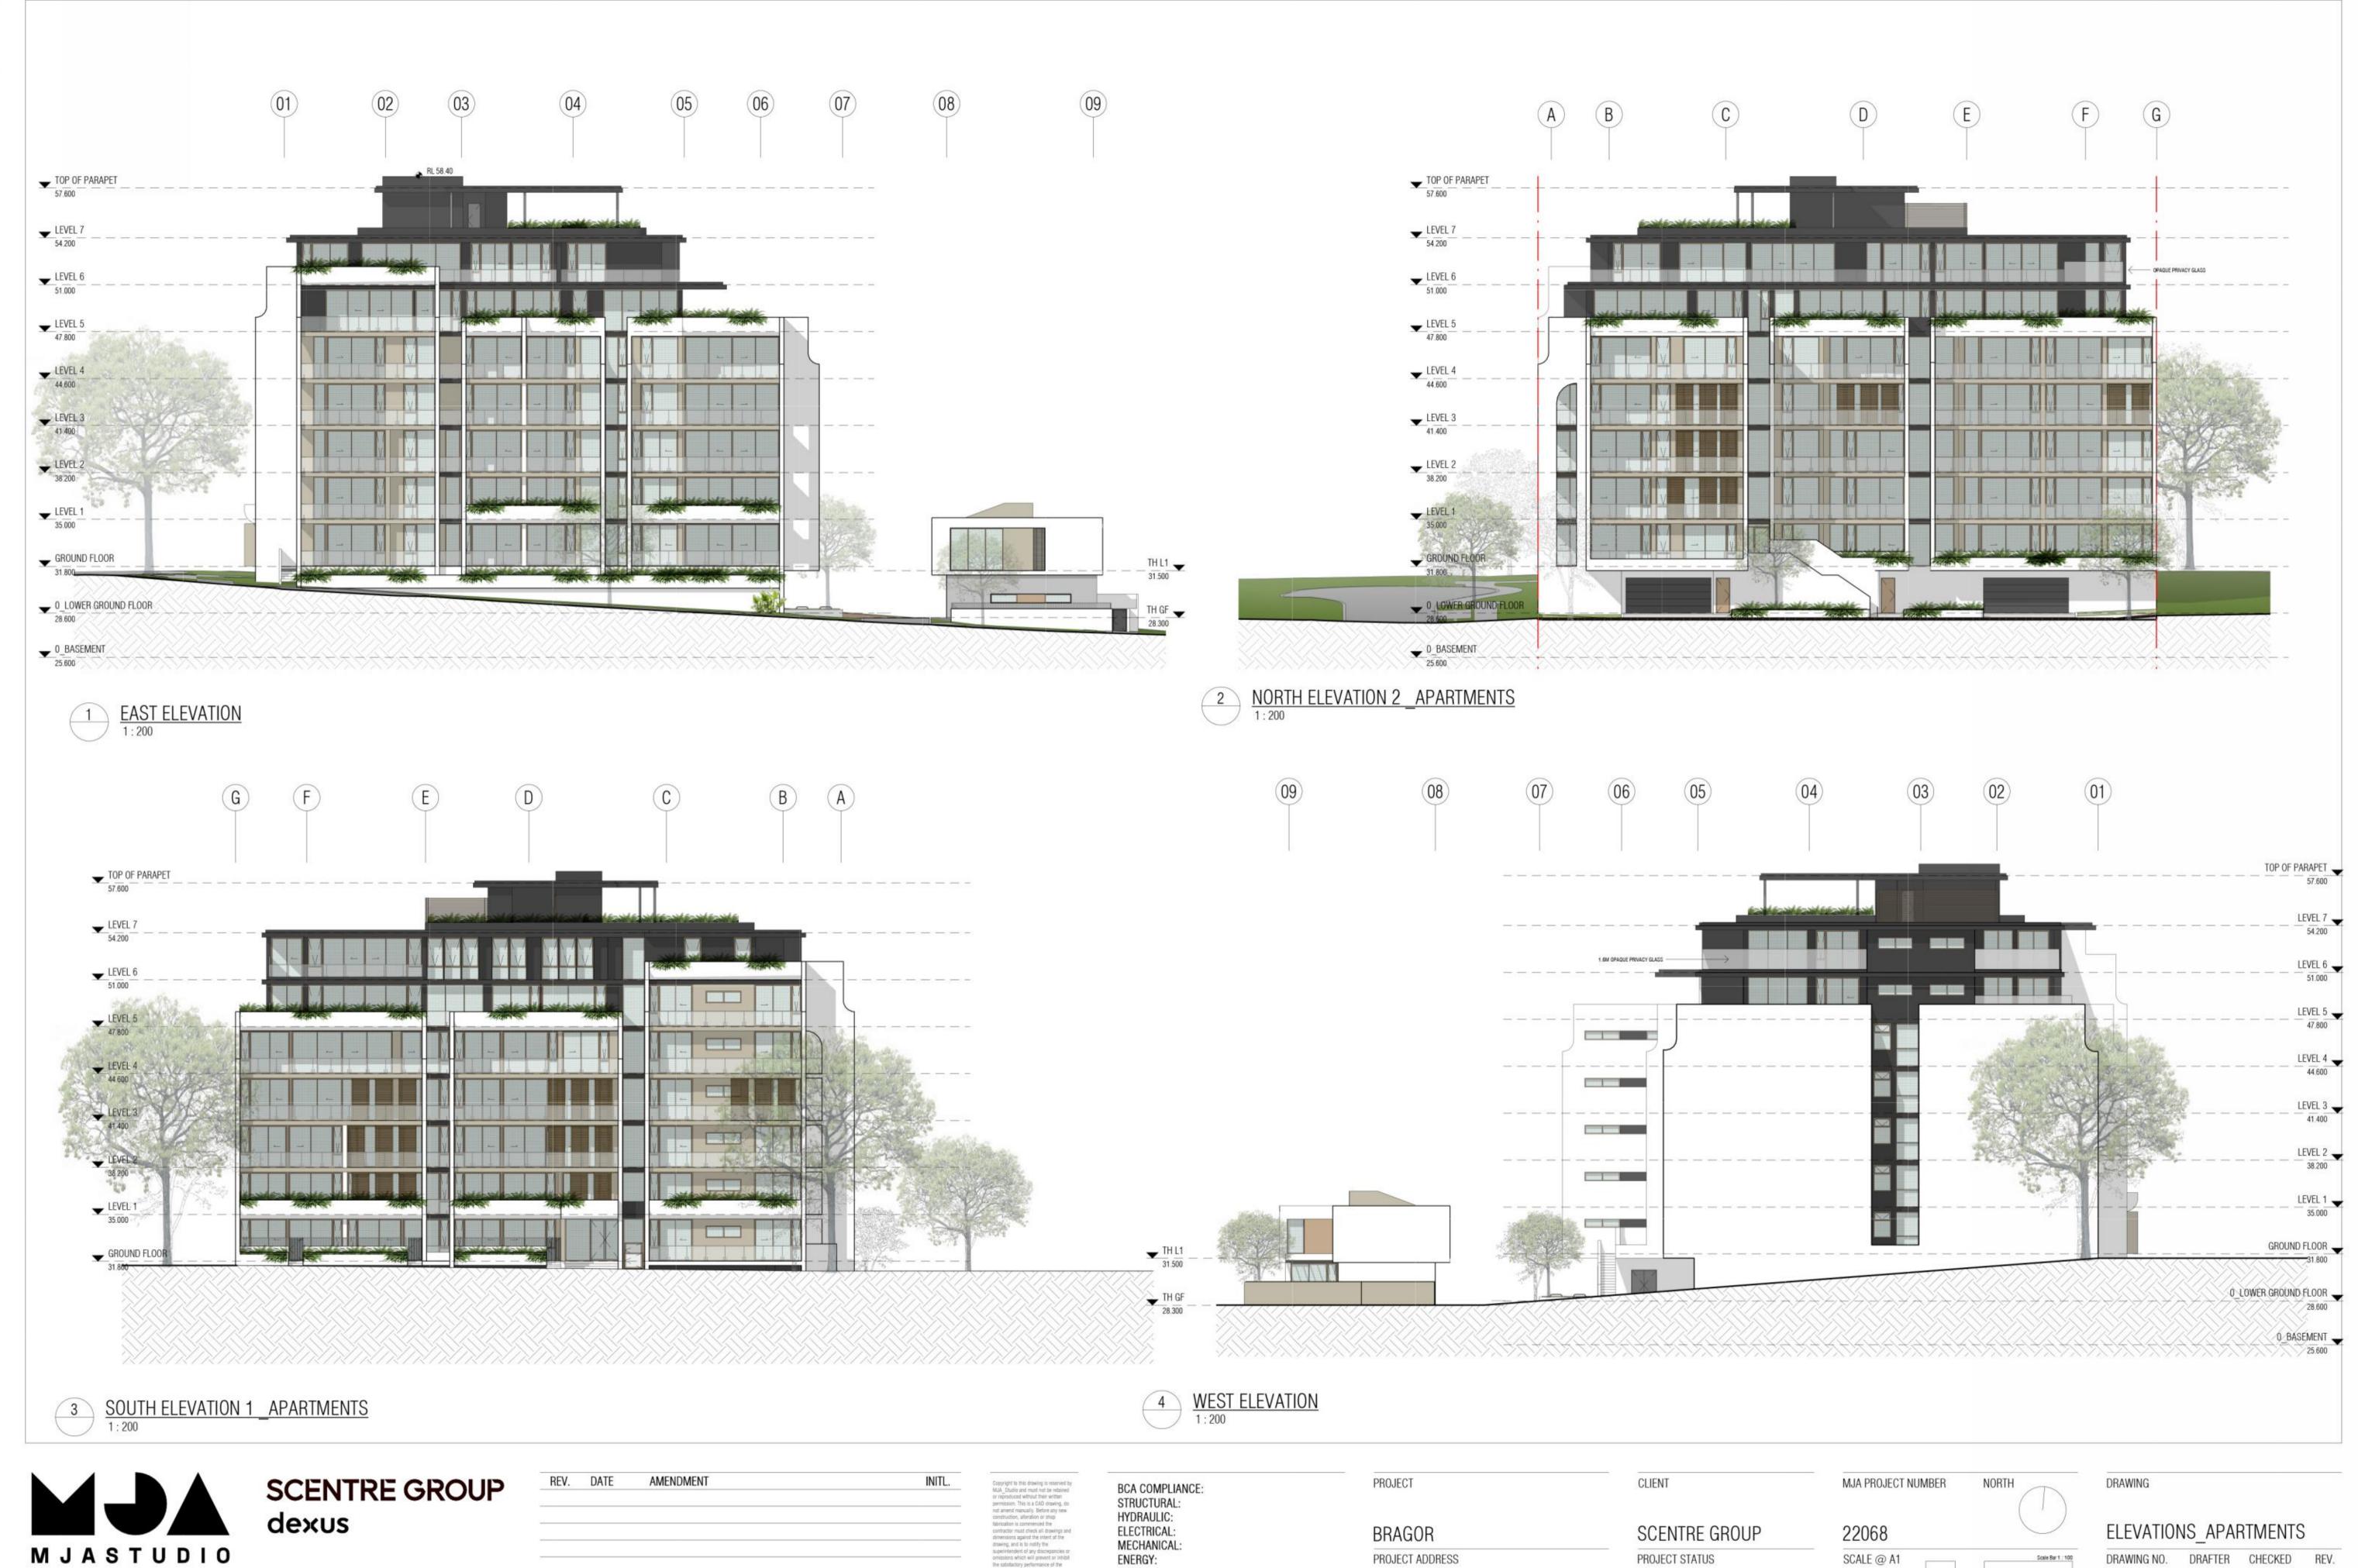

ENERGY: FIRE: ACOUSTIC:

PROJECT ADDRESS **BRAGOR PLACE** ARDROSS, WA

FOR REVIEW

1:200

DRAWING NO. DRAFTER CHECKED REV. D2.00

1 NORTH ELEVATION 1 TOWNHOUSES

2 SOUTH ELEVATION 2 TOWNHOUSES
1:200

MJASTUDIO

T +61 8 9388 0333 | w w w . m j a s t u d i o . n e t

SCENTRE GROUP dexus

INITL.

BCA COMPLIANCE: STRUCTURAL: HYDRAULIC: ELECTRICAL: MECHANICAL: **ENERGY**: FIRE: ACOUSTIC:

PROJECT BRAGOR PROJECT ADDRESS BRAGOR PLACE

ARDROSS, WA

CLIENT SCENTRE GROUP PROJECT STATUS

MJA PROJECT NUMBER 22068 SCALE @ A1 FOR REVIEW 1:200

DRAWING ELEVATIONS\_TOWNHOUSE

DRAWING NO. DRAFTER CHECKED REV. D2.01

B Section North-South
1:200

Section East-West
1:200