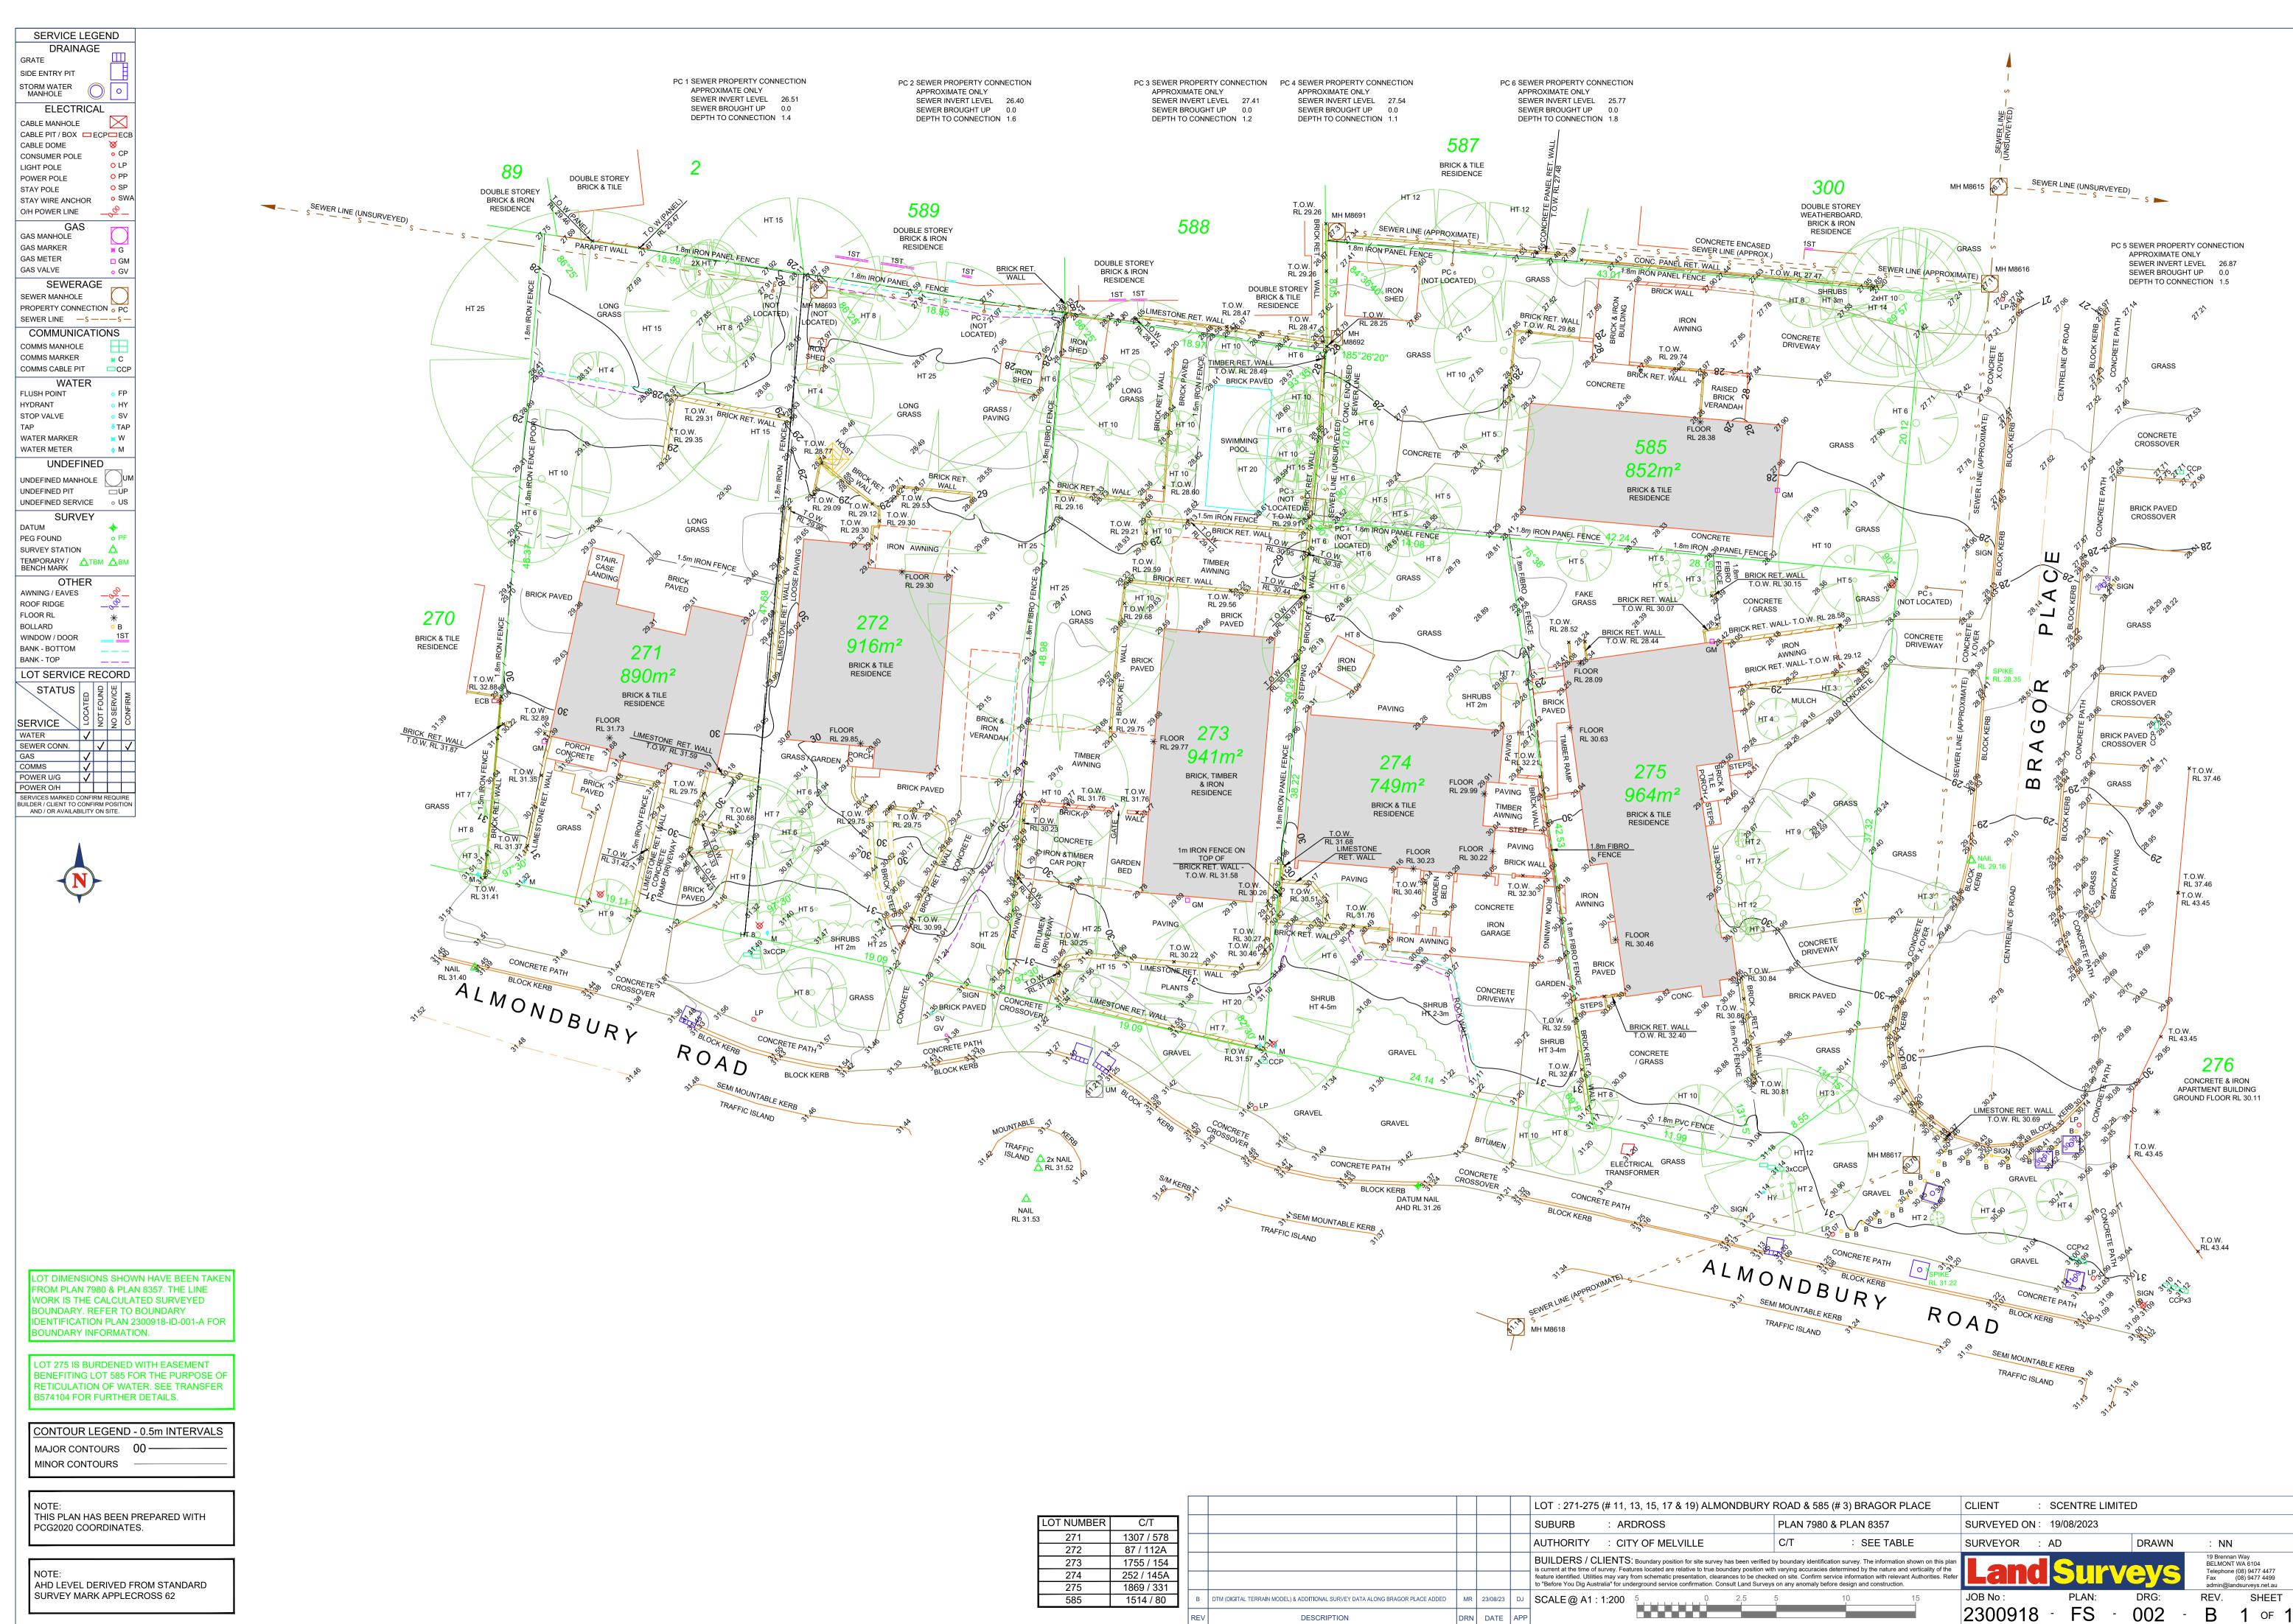

DRAWING EXISTING SITE PLAN 1:500

DRAWING NO. DRAFTER CHECKED REV. D0.03

- <u>SITE PLAN</u> 1:200

T +61 8 9388 0333 | w w w . m j a s t u d i o . n e t

SCENTRE GROUP dexus

| NEV. | DATE | AMENDMENT | IIVII L. |
|------|------|-----------|----------|
|      |      |           |          |
|      |      |           |          |
|      |      |           |          |
|      |      |           |          |
|      |      |           |          |
|      |      |           |          |
|      |      |           |          |
|      |      |           |          |
|      |      |           |          |
|      |      |           |          |
|      |      |           |          |
|      |      |           |          |
|      |      |           |          |
|      |      |           |          |
|      |      |           |          |