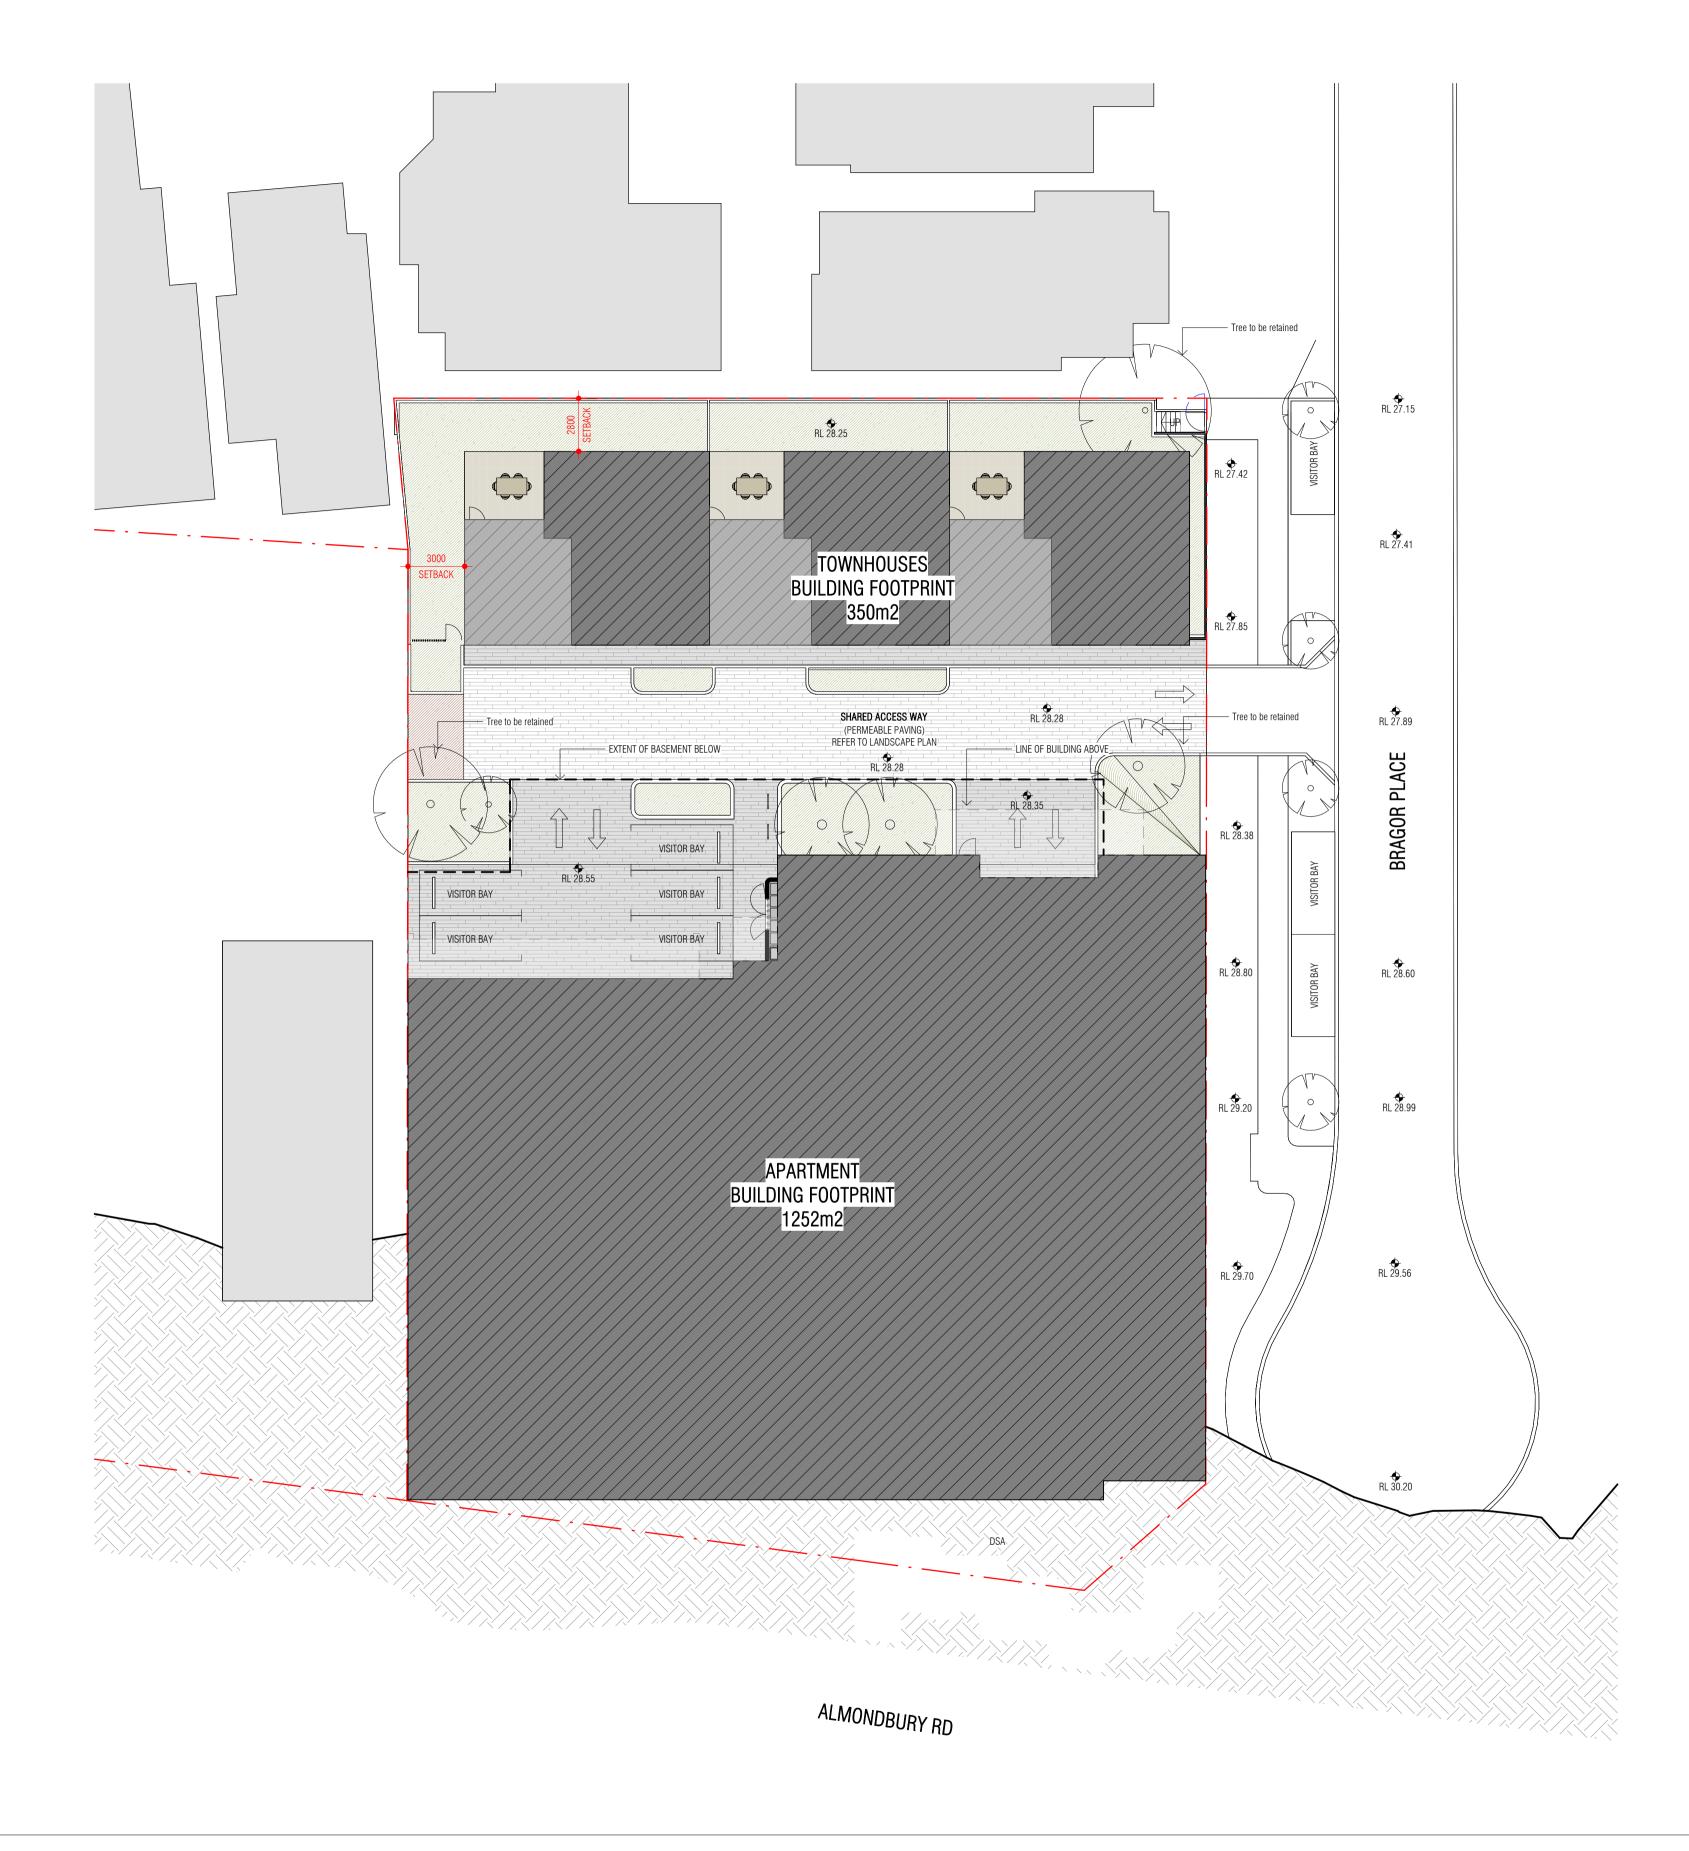

SCALE @ A1

22068

SCALE @ A1

0 1 2

5r

1:200

PROPOSED SITE PLAN

DRAWING NO. DRAFTER CHECKED REV.

D0.04

T +61 8 9388 0333 | w w w . m j a s t u d i o . n e t

SCENTRE GROUP dexus

BCA COMPLIANCE: STRUCTURAL: HYDRAULIC: ELECTRICAL: MECHANICAL: ENERGY: FIRE: ACOUSTIC:

PROJECT BRAGOR PROJECT ADDRESS BRAGOR PLACE ARDROSS, WA

SCENTRE GROUP

CLIENT

PROJECT STATUS

FOR REVIEW

MJA PROJECT NUMBER 22068 SCALE @ A1 1:250

DRAWING

DRAWING NO. DRAFTER CHECKED REV.

D0.05