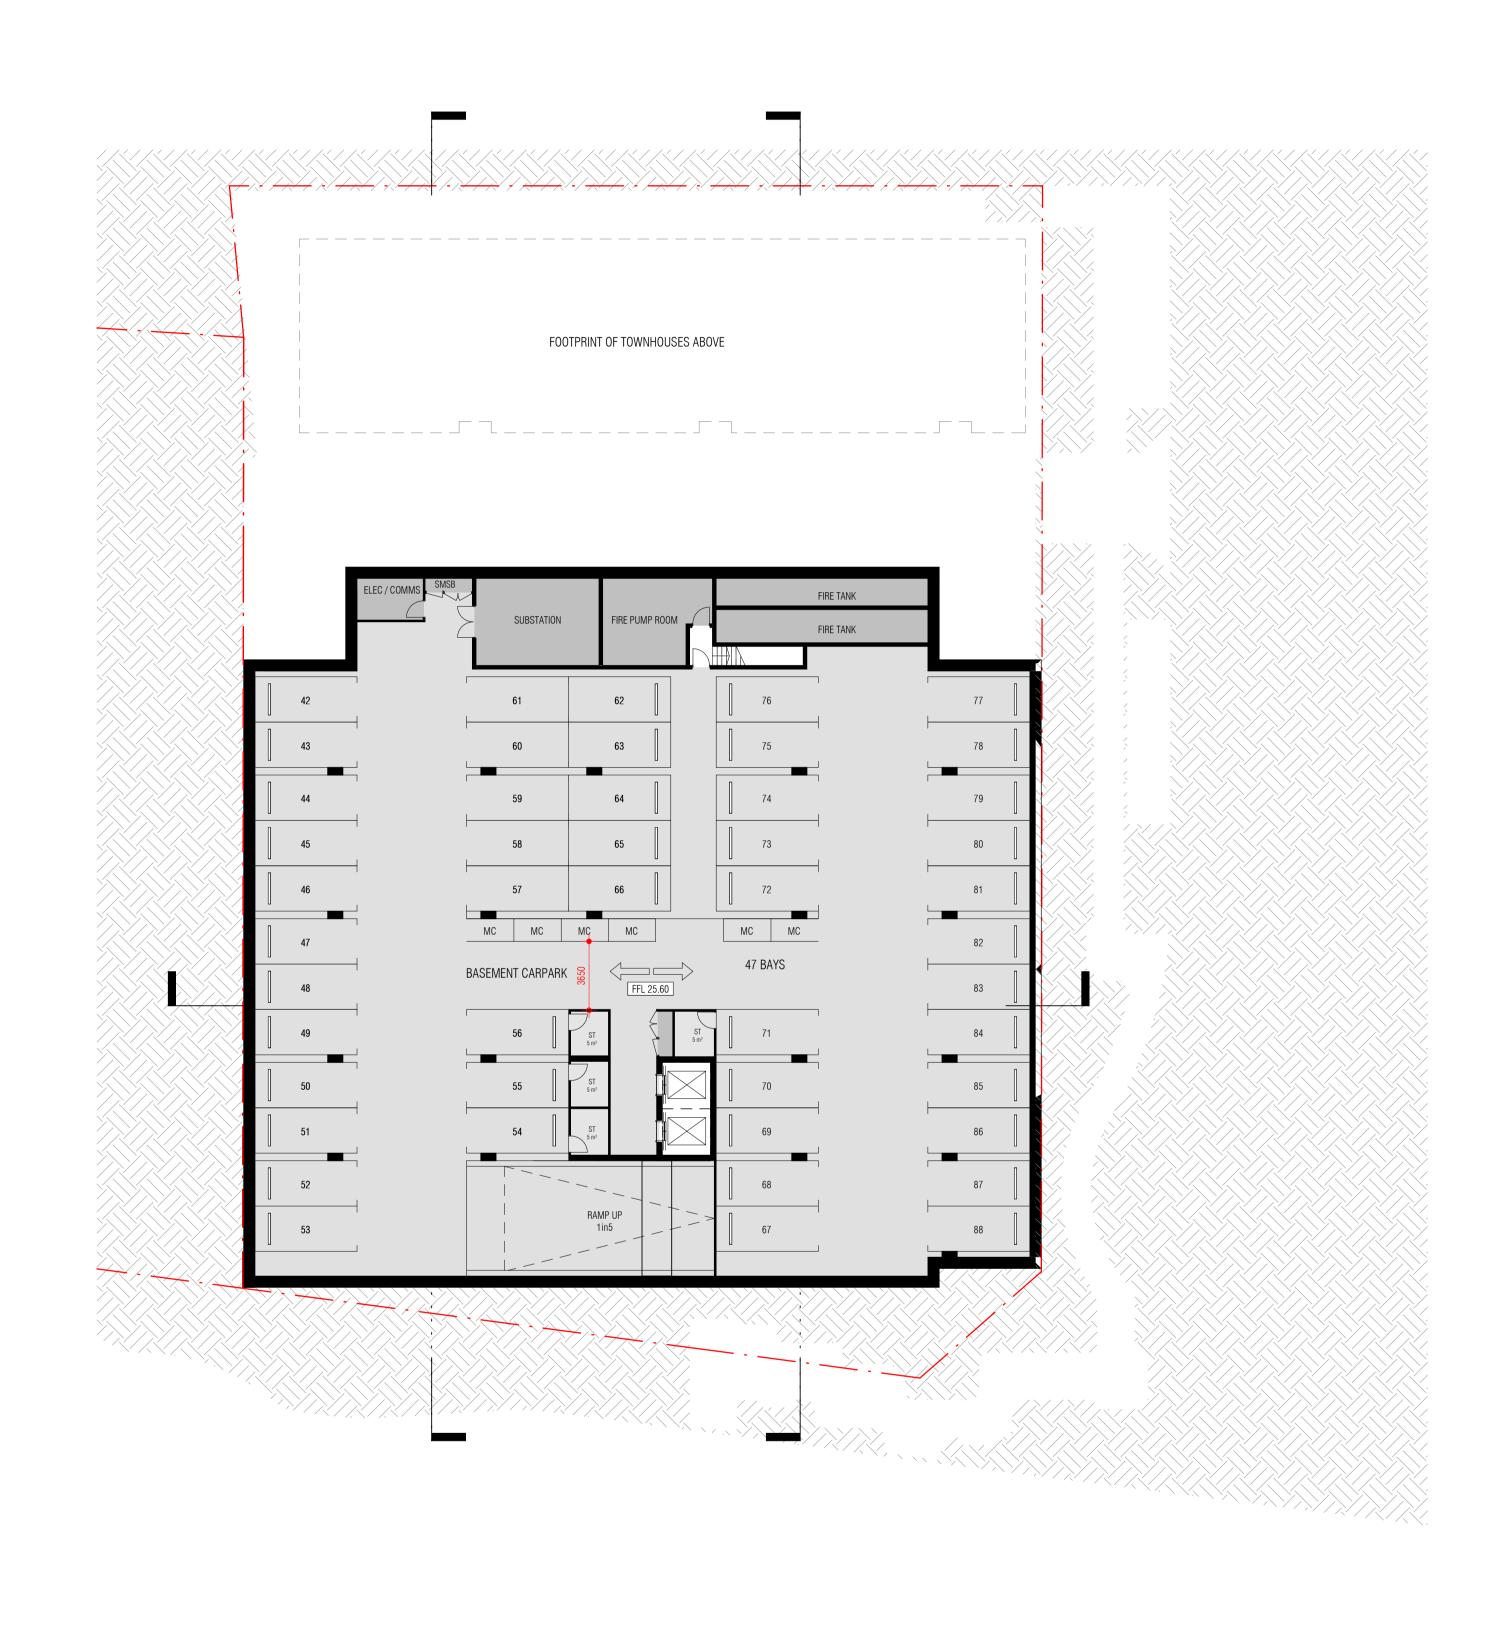

BCA COMPLIANCE:
STRUCTURAL:
HYDRAULIC:
ELECTRICAL:
MECHANICAL:
ENERGY:
FIRE:
ACOUSTIC:

PROJECT CLIENT

BRAGOR
PROJECT ADDRESS
PROJECT

BRAGOR PLACE

ARDROSS, WA

CLIENT

MJA PROJECT NUMBER

NORTH

SCENTRE GROUP

PROJECT STATUS

SCALE @ A1

0 1 2

FOR REVIEW

1: 200

DRAWING

BASEMENT GA

DRAWING NO. DRAFTER CHECKED REV.

D1.02

T +61 8 9388 0333 | w w w . m j a s t u d i o . n e t

SCENTRE GROUP dexus

| REV. | DATE | AMENDMENT | INITL. |
|------|------|-----------|--------|
|      |      |           |        |
|      |      |           |        |
|      |      |           |        |
|      |      |           |        |
|      |      |           |        |
|      |      |           |        |
|      |      |           |        |
|      |      |           |        |