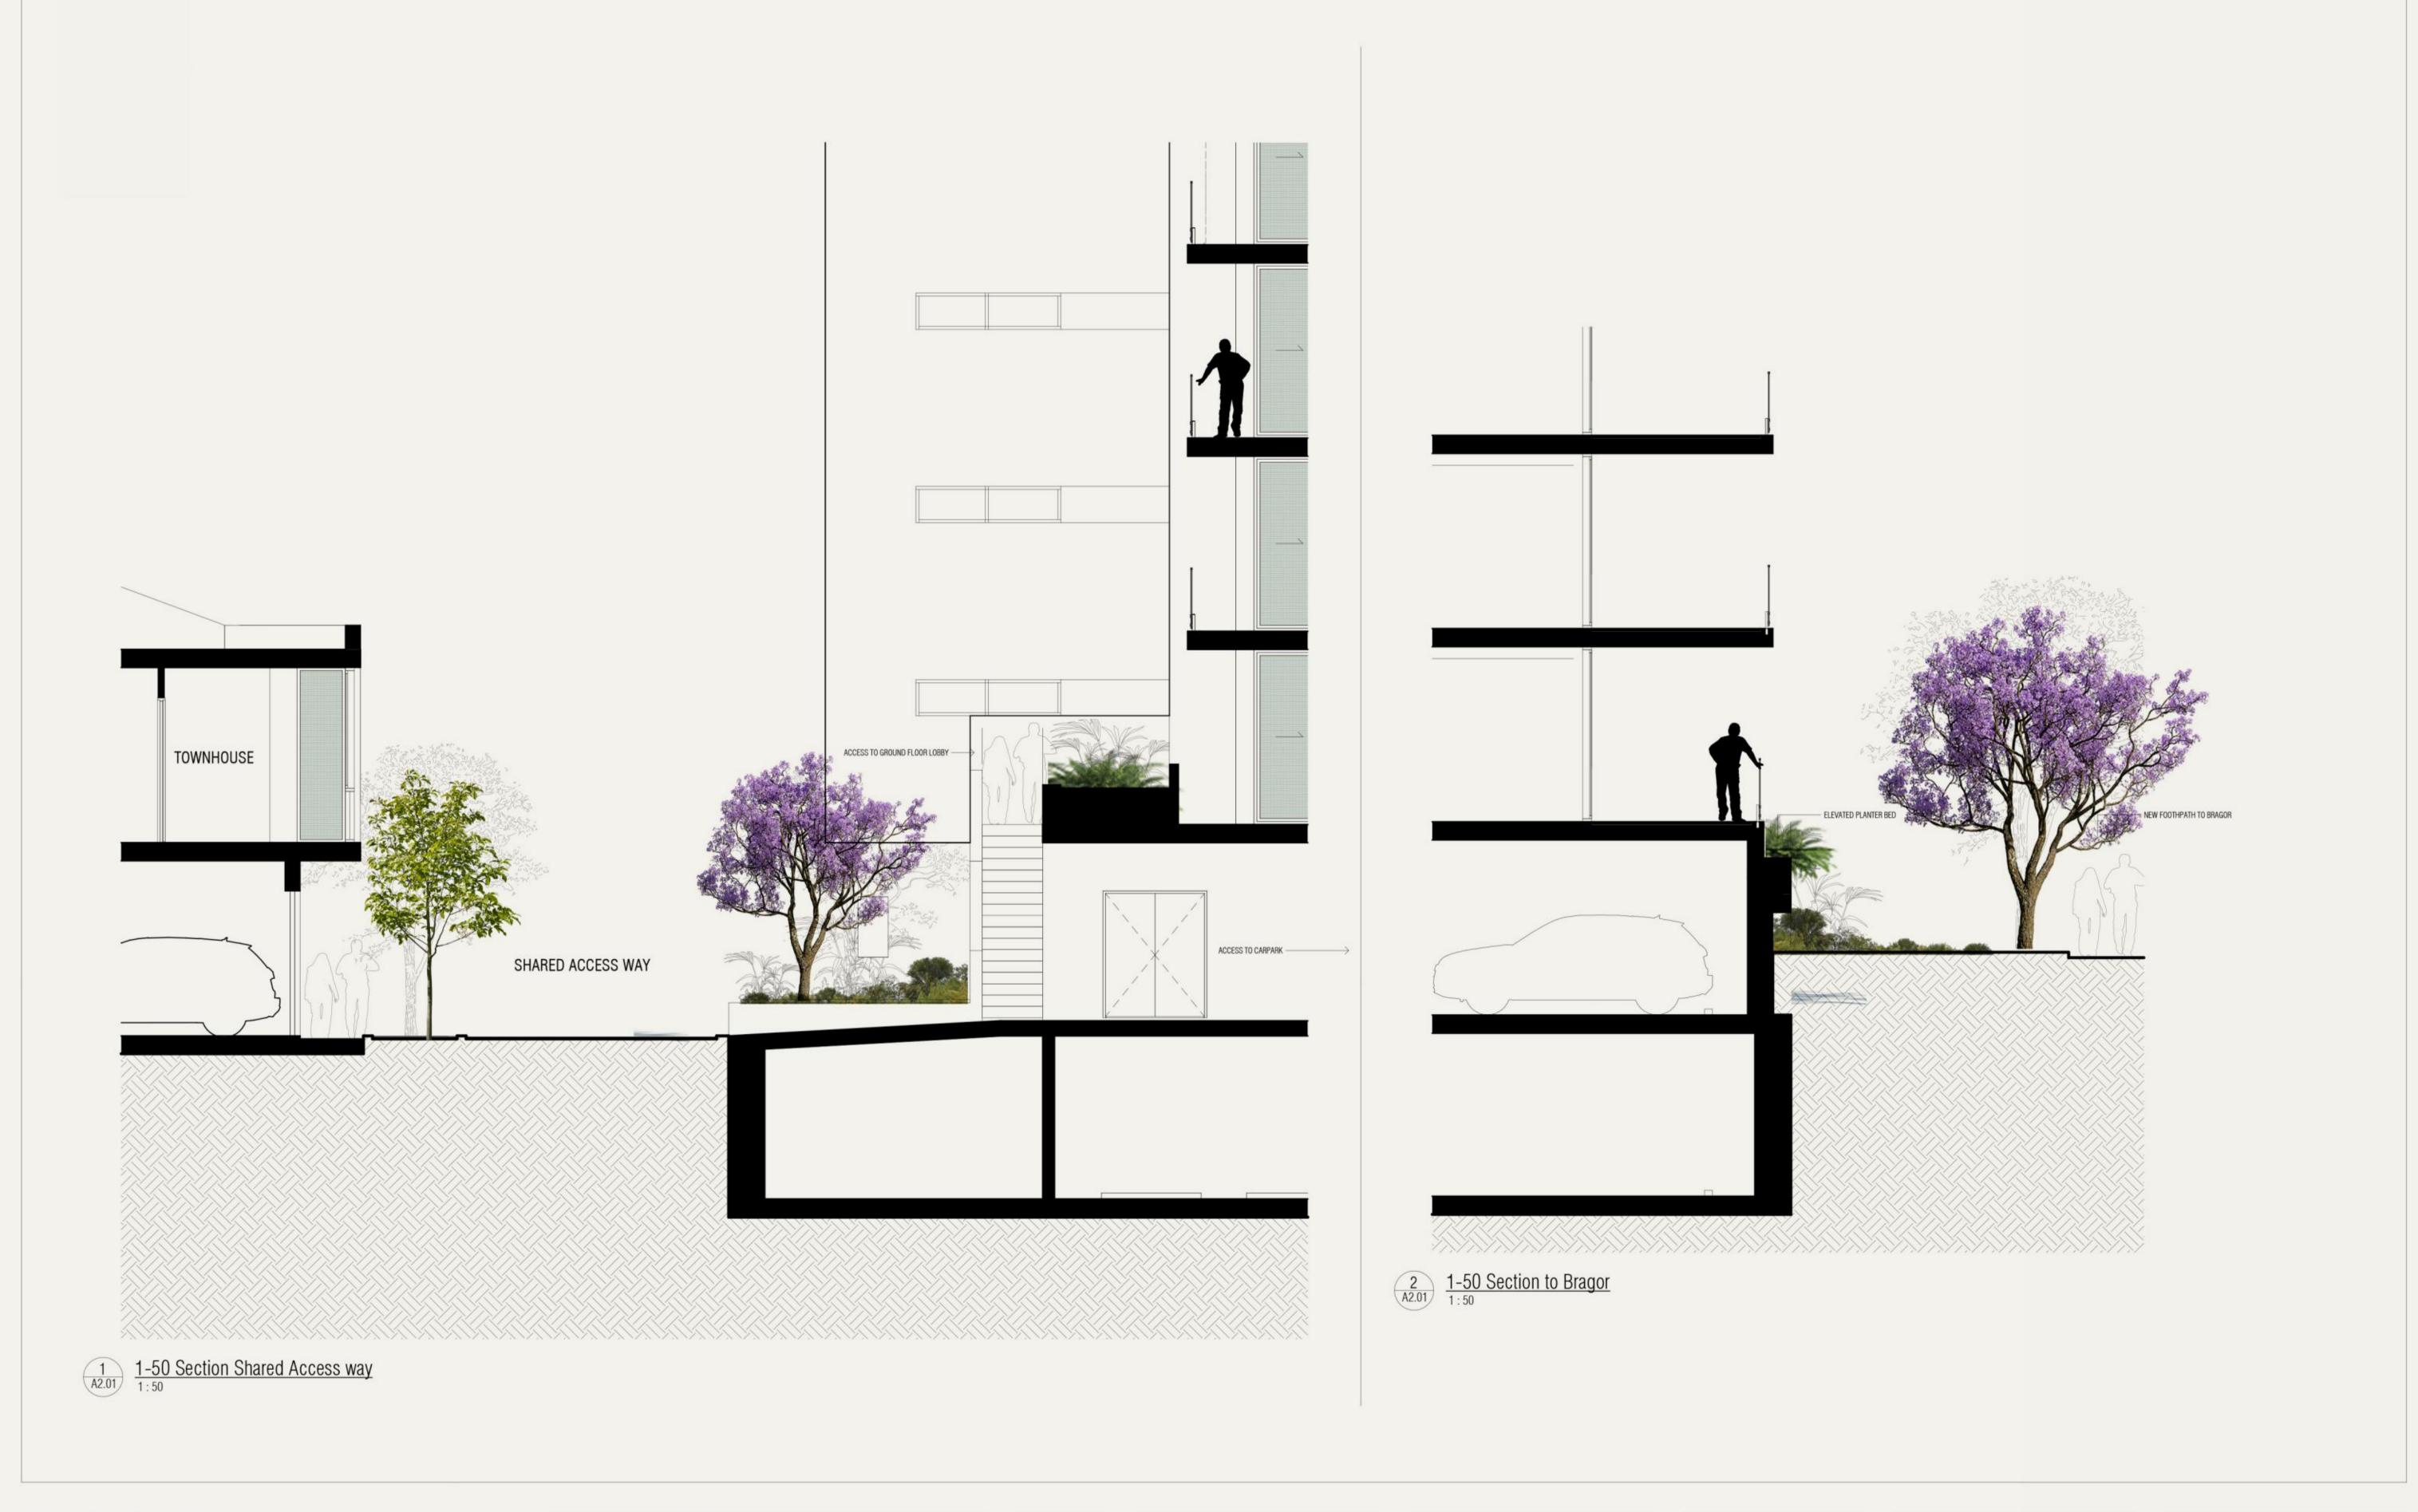

\underbrace{\frac{Section North/South1}{1:200}}$ 



T +61 8 9388 0333 | w w w . m j a s t u d i o . n e t

SCENTRE GROUP dexus

| REV. | DATE | AMENDMENT | INITL. |
|------|------|-----------|--------|
|      |      |           |        |
|      |      |           |        |
|      |      |           |        |
|      |      |           |        |
|      |      |           |        |
|      |      |           |        |
|      |      |           |        |
|      |      |           |        |

HYDRAULIC: ELECTRICAL: MECHANICAL: ENERGY: FIRE: ACOUSTIC:

BCA COMPLIANCE: STRUCTURAL:

CLIENT PROJECT BRAGOR PROJECT ADDRESS BRAGOR PLACE ARDROSS, WA

MJA PROJECT NUMBER NORTH SCENTRE GROUP 22068 PROJECT STATUS SCALE @ A1 FOR REVIEW 1:200

DRAWING SECTIONS DRAWING NO. DRAFTER CHECKED REV. D3.01





T +61 8 9388 0333 | www.mjastudio.net

SCENTRE GROUP dexus

NEV. DATE AMIENDIMENT INTE.

Copyright to this drawing is reserved by MAA. Situatio and must not be retained or reproduced without their written permission. This is a CAD cleaning, do not arrend manually. Before any new construction, attendion or shop tabrication is commenced the contractor must check all drawings and dimensions against the intent of the drawing; and is to notify the superintended of any discrepancies or omissions which will prevent or inhabit the satisfactory performance of the work. Defails included on this document apply solely to this project. Such details must not be used out of this context or for other building work without prior discussion with and approval from the person responsible for the conventio