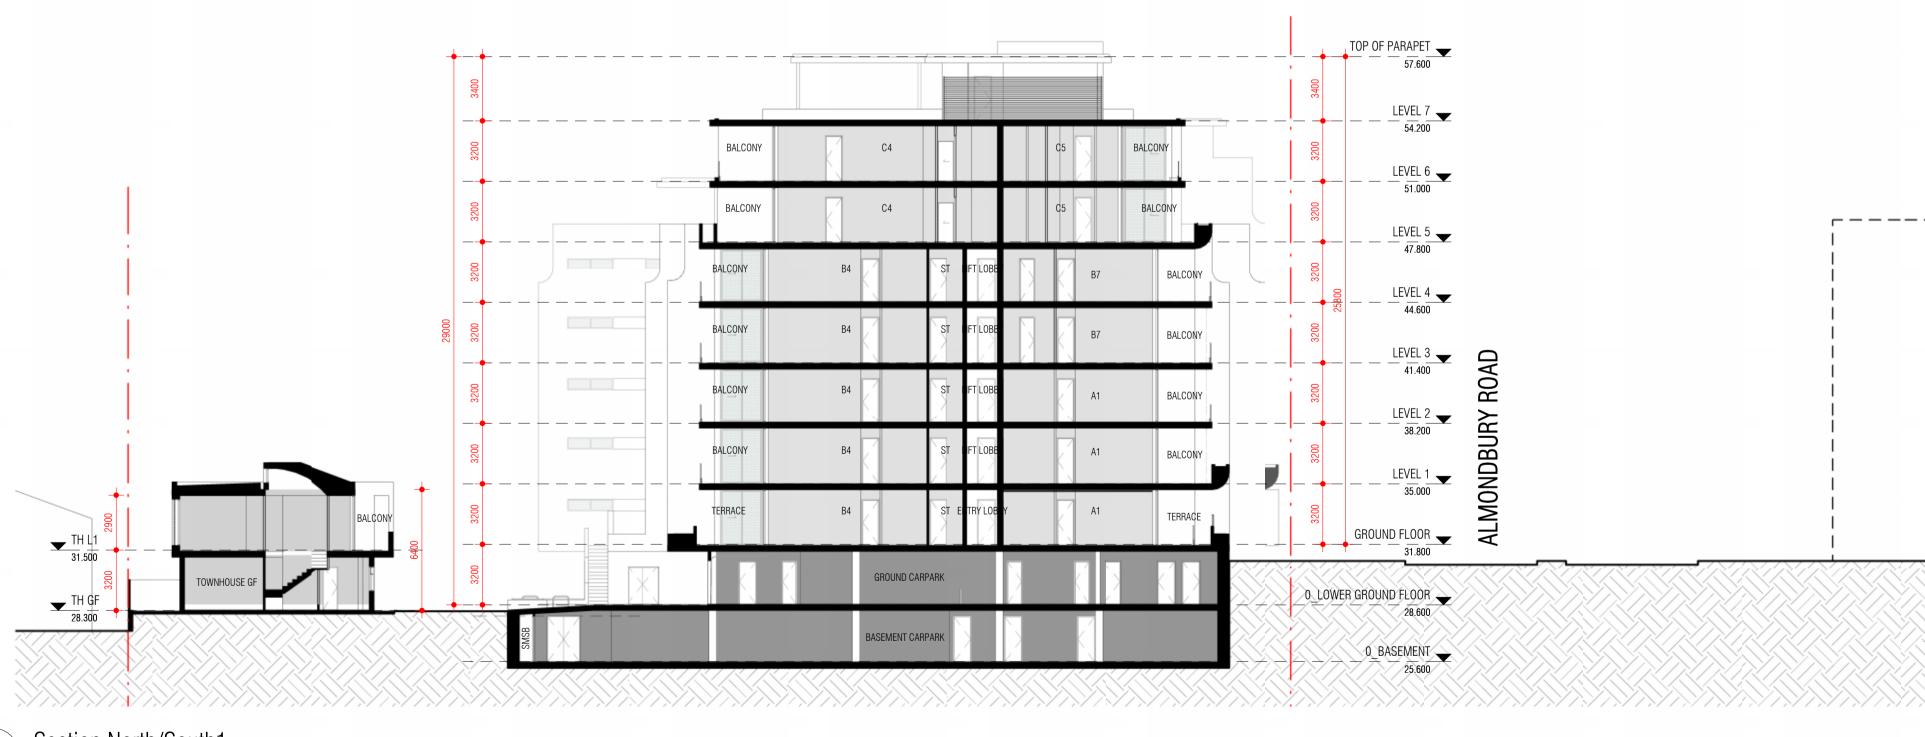

 $\underbrace{\frac{A}{A2.01}}_{1:200} \underbrace{\frac{Section North/South1}{1:200}}$ 

T +61 8 9388 0333 | w w w . m j a s t u d i o . n e t

SCENTRE GROUP dexus

| REV. | DATE | AMENDMENT | INITL. |
|------|------|-----------|--------|
|      |      |           |        |
|      |      |           |        |
|      |      |           |        |
|      |      |           |        |
|      |      |           |        |
|      |      |           |        |
|      |      |           |        |
|      |      |           |        |

HYDRAULIC: ELECTRICAL: MECHANICAL: ENERGY: FIRE: ACOUSTIC:

BCA COMPLIANCE: STRUCTURAL:

CLIENT PROJECT BRAGOR PROJECT ADDRESS BRAGOR PLACE ARDROSS, WA

MJA PROJECT NUMBER NORTH SCENTRE GROUP 22068 PROJECT STATUS SCALE @ A1 FOR REVIEW 1:200

DRAWING SECTIONS DRAWING NO. DRAFTER CHECKED REV. D3.01

T +61 8 9388 0333 | www.mjastudio.net

SCENTRE GROUP dexus

NEV. DATE AMIENDIMENT INTE.

Copyright to this drawing is reserved by MAA. Situatio and must not be retained or reproduced without their written permission. This is a CAD cleaning, do not arrend manually. Before any new construction, attendion or shop tabrication is commenced the contractor must check all drawings and dimensions against the intent of the drawing; and is to notify the superintended of any discrepancies or omissions which will prevent or inhabit the satisfactory performance of the work. Defails included on this document apply solely to this project. Such details must not be used out of this context or for other building work without prior discussion with and approval from the person responsible for the convention.