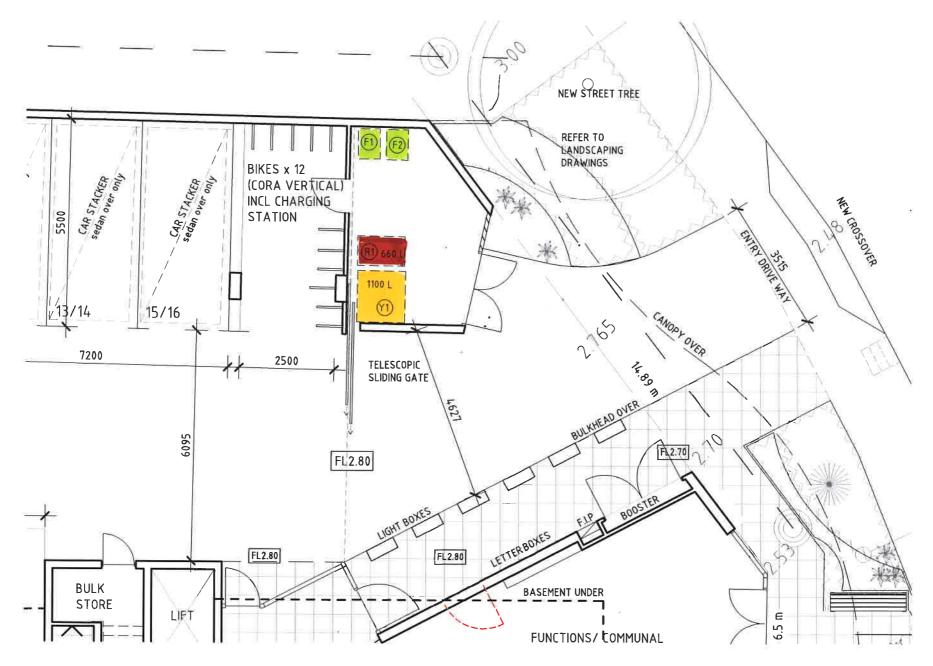

## 55 Kishorn Road Waste Management Plan

Please refer to Bin enclosure Plan attached. Fogo Bins are moved to the footpath on collection day and returned to Bin enclosure after collection by the <u>Building Manager</u>.

Proposed

1 x 1100 Ltre 2 x 660 L+240L 2 x 240 L

## Size:

240L for waste/recycling/FOGO 360L recycling (option) 660L waste/recycling (option) 1,100L recycling (option)