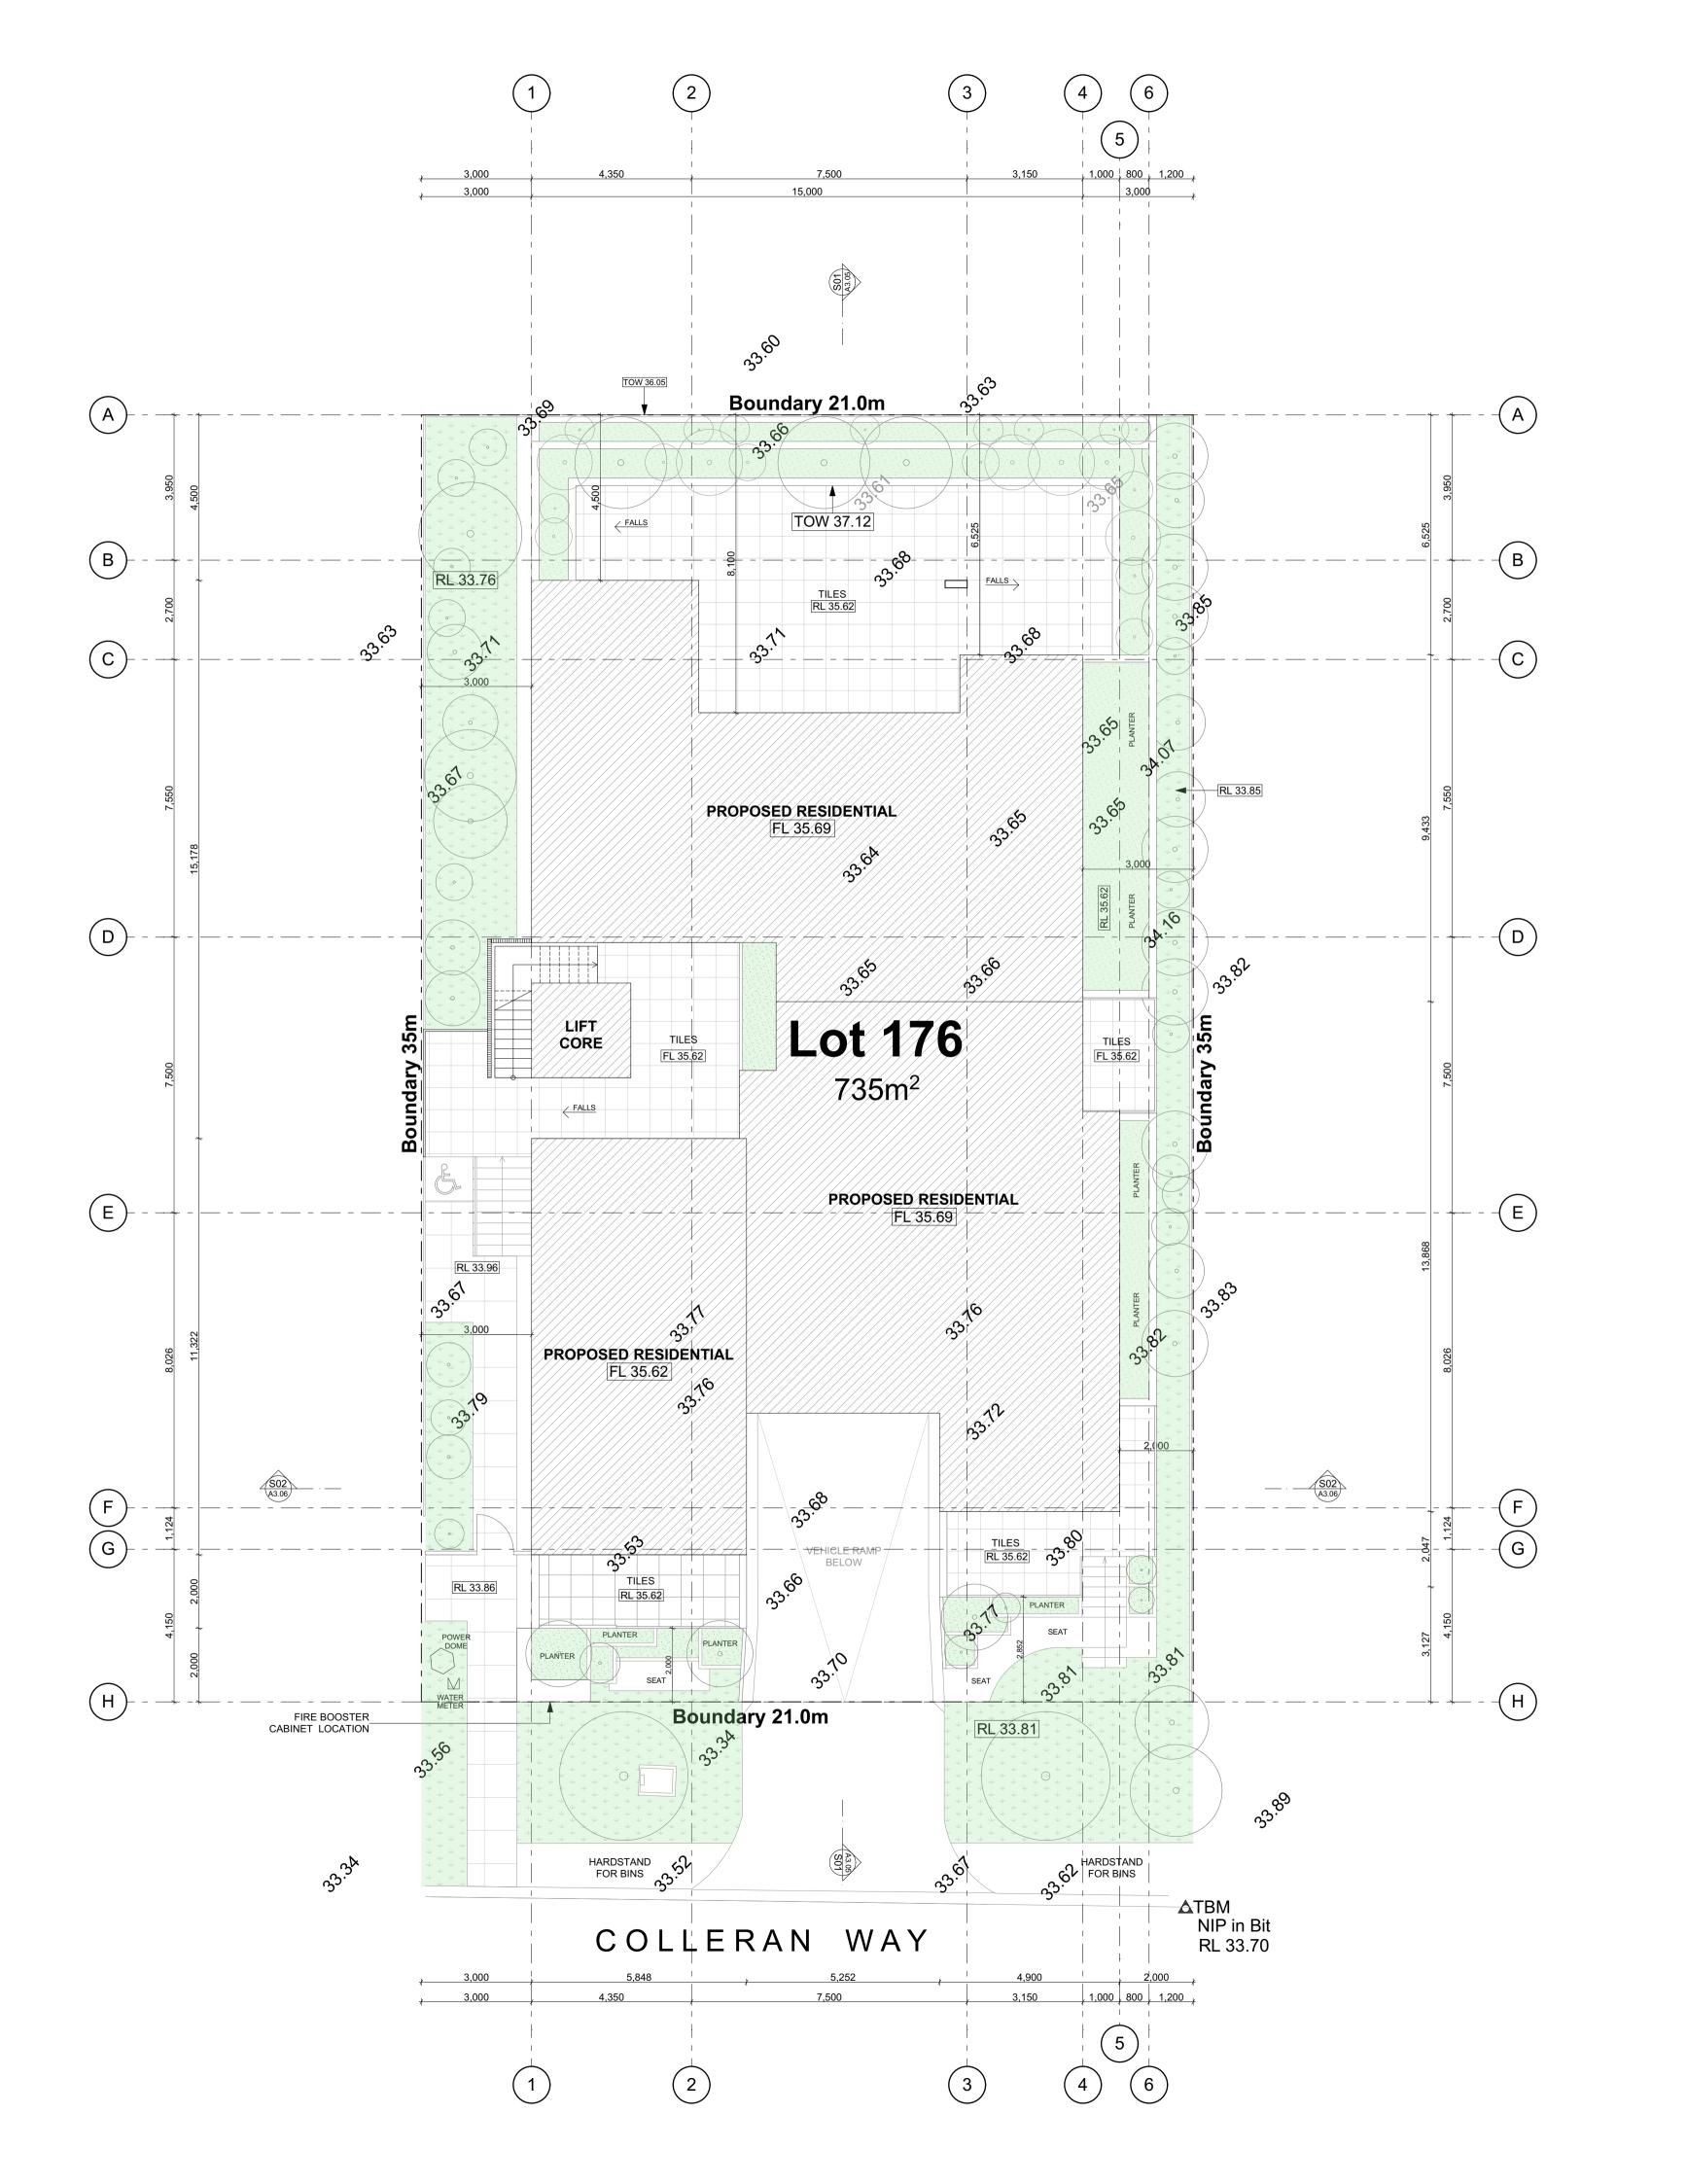

**DA SUBMISSION** 

PROJECT TITLE:

**COLLERAN** 

ADDRESS: 4 Colleran Way

Booragoon, WA CLIENT:

DRAWING TITLE:

MP2

Site Plan (1)

SCALE: 1:100 @ A1

STATUS: Preliminary Issue Modified by Checked by

DRAWING NO.

REVISION Date Issued: Friday, 22 May 2020

GENERAL NOTES:

DO NOT SCALE FROM DRAWINGS- USE FIGURED DIMENSIONS ONLY.

ALL DIMENSIONS, LAYOUTS, SITE CONDITIONS AND LEVELS SHALL BE CHECKED ON SITE PRIOR TO CONSTRUCTIONS/ FABRICATION ANY DISCREPANCIES SHALL BE REPORTED TO THE SUPERVISING OFFICER, IF IN DOUBT ASK.