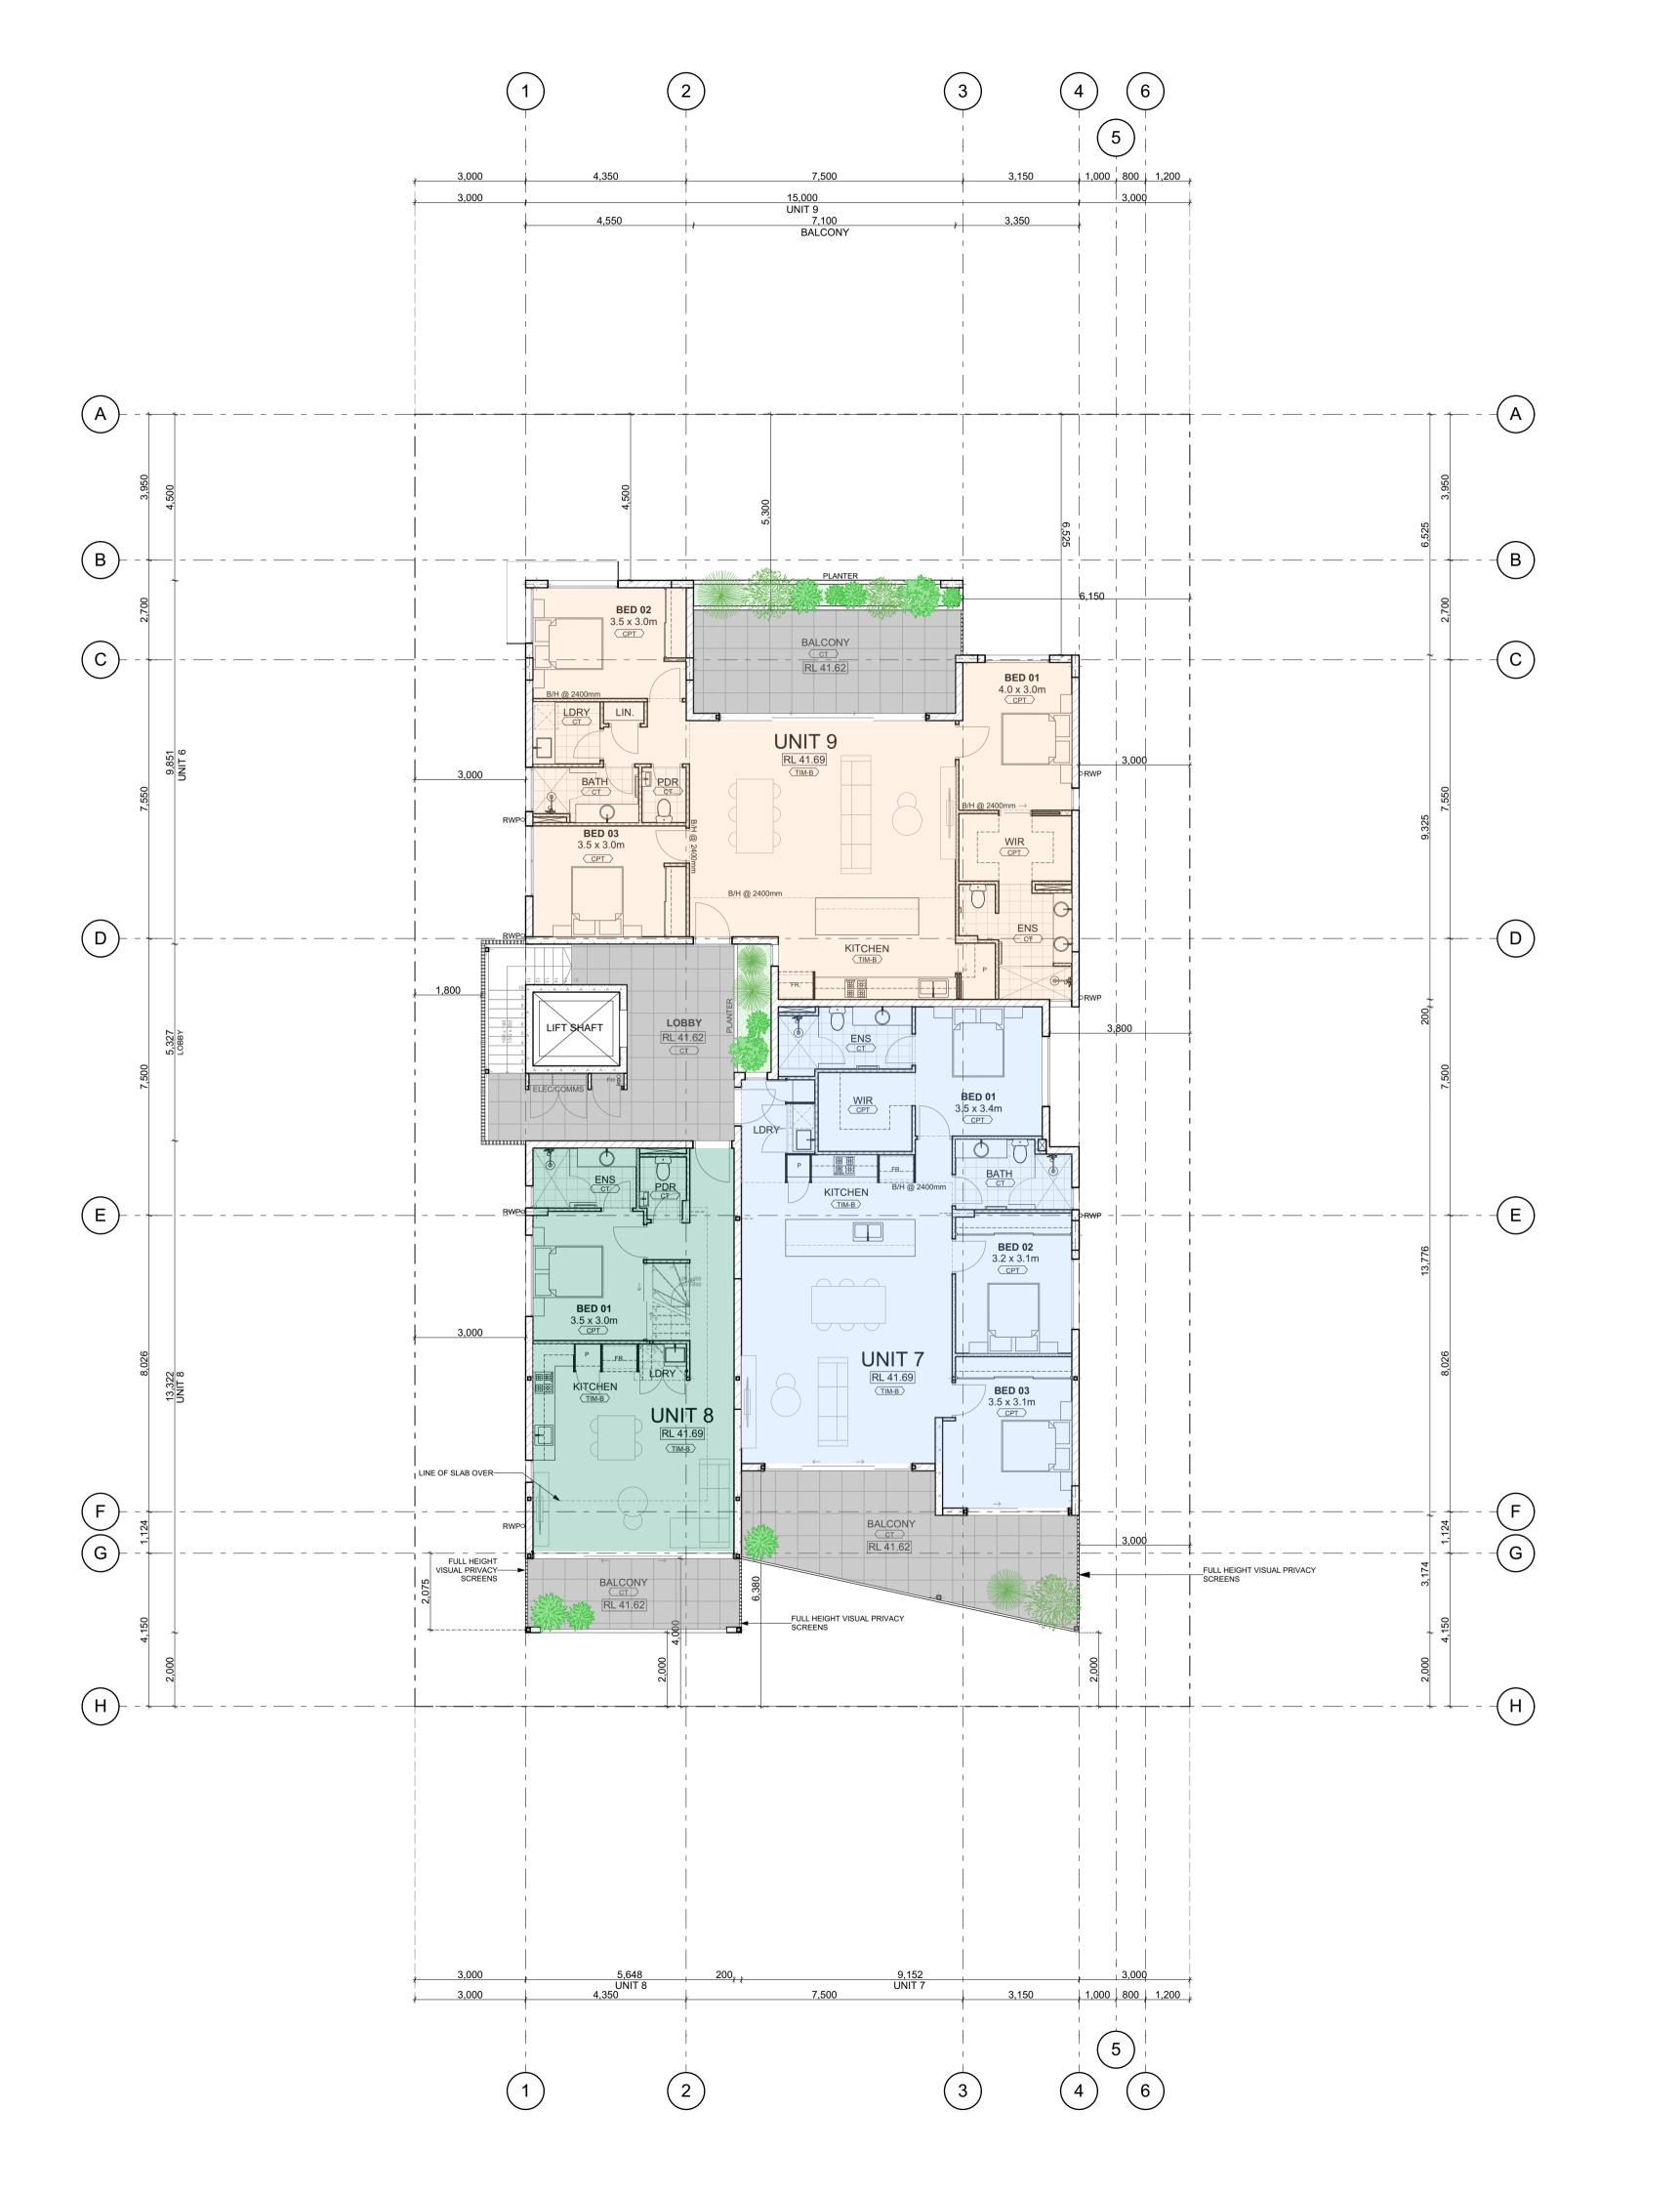

PROJECT TITLE:

**COLLERAN** 

ADDRESS: 4 Colleran Way Booragoon, WA

CLIENT: MP2

Second Floor (1)

SCALE: 1:100 @ A1 STATUS: Preliminary Issue

Checked by

REVISION

DRAWING NO.

GENERAL NOTES:
DO NOT SCALE FROM DRAWINGS- USE FIGURED DIMENSIONS ONLY. ALL DIMENSIONS, LAYOUTS, SITE CONDITIONS AND LEVELS SHALL BE CHECKED ON SITE PRIOR TO CONSTRUCTIONS/ FABRICATION ANY DISCREPANCIES SHALL BE REPORTED TO THE SUPERVISING OFFICER, IF IN DOUBT ASK.