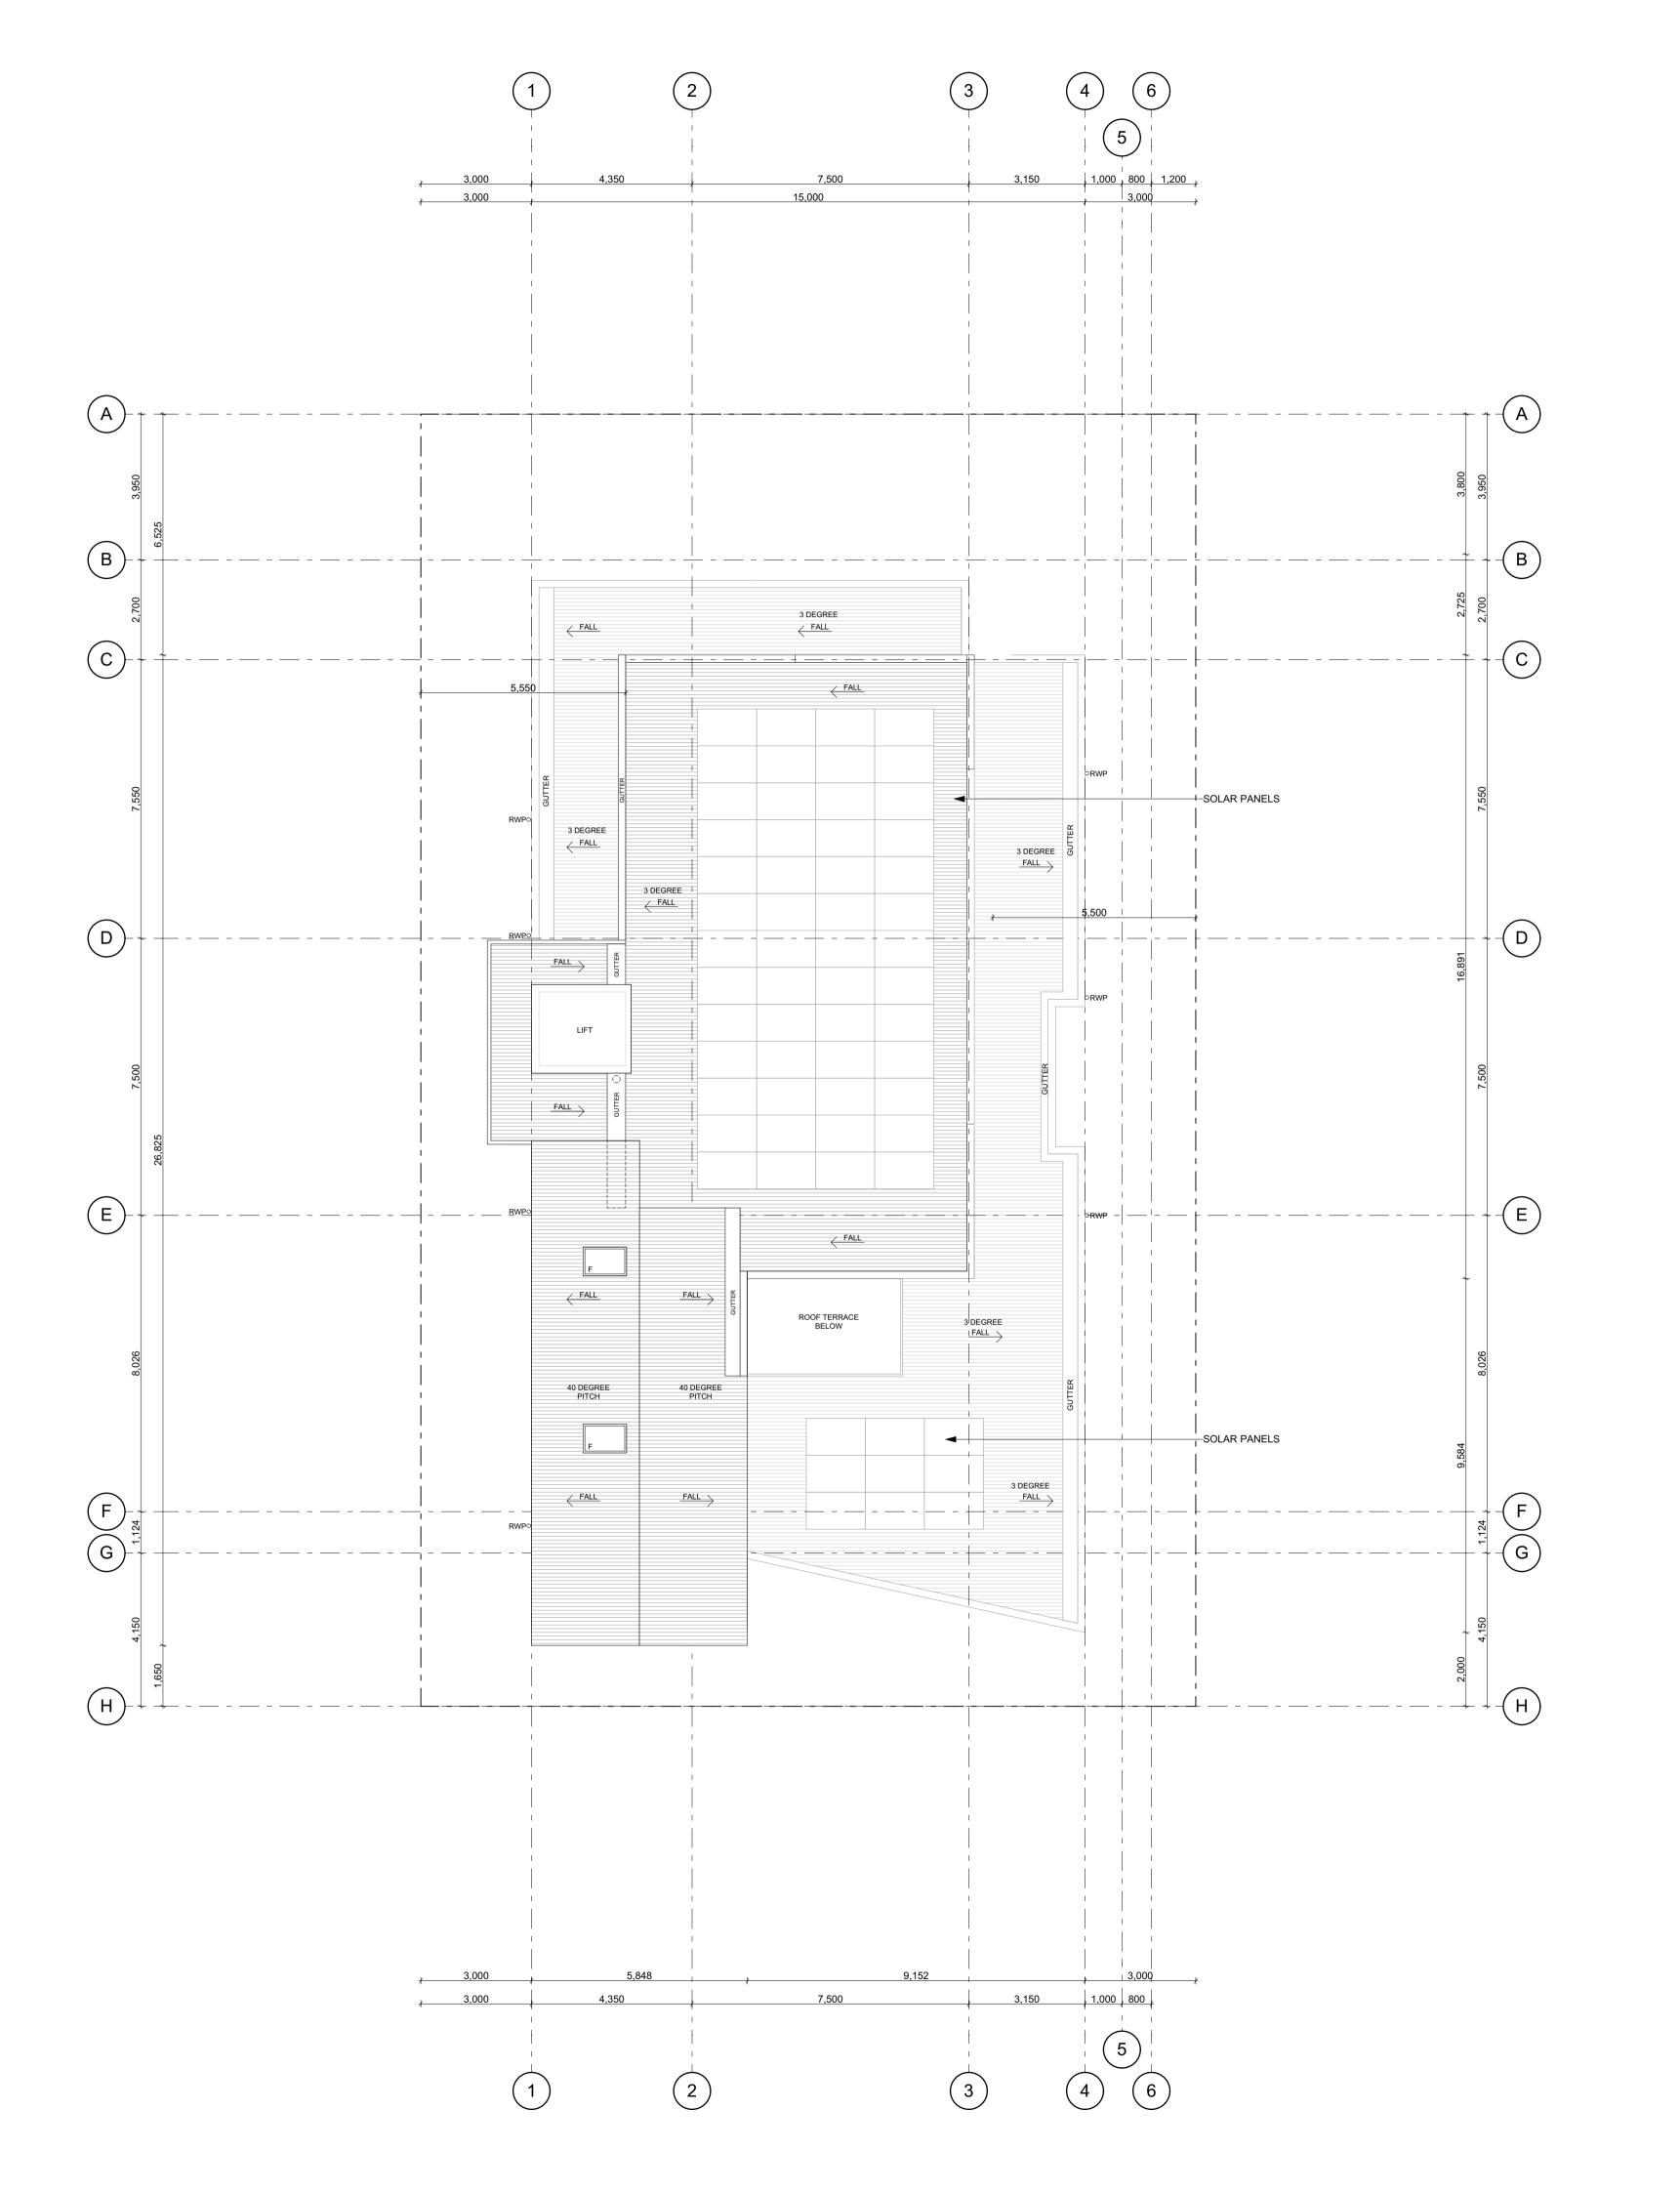

14 DA Submission 22/05/20 **REVISION HISTORY** 

**DA SUBMISSION** 

PROJECT TITLE:

**COLLERAN** 

ADDRESS: 4 Colleran Way Booragoon, WA

CLIENT: MP2

**Roof Floor Plan** 

SCALE: 1:100 @ A1 STATUS: Preliminary Issue