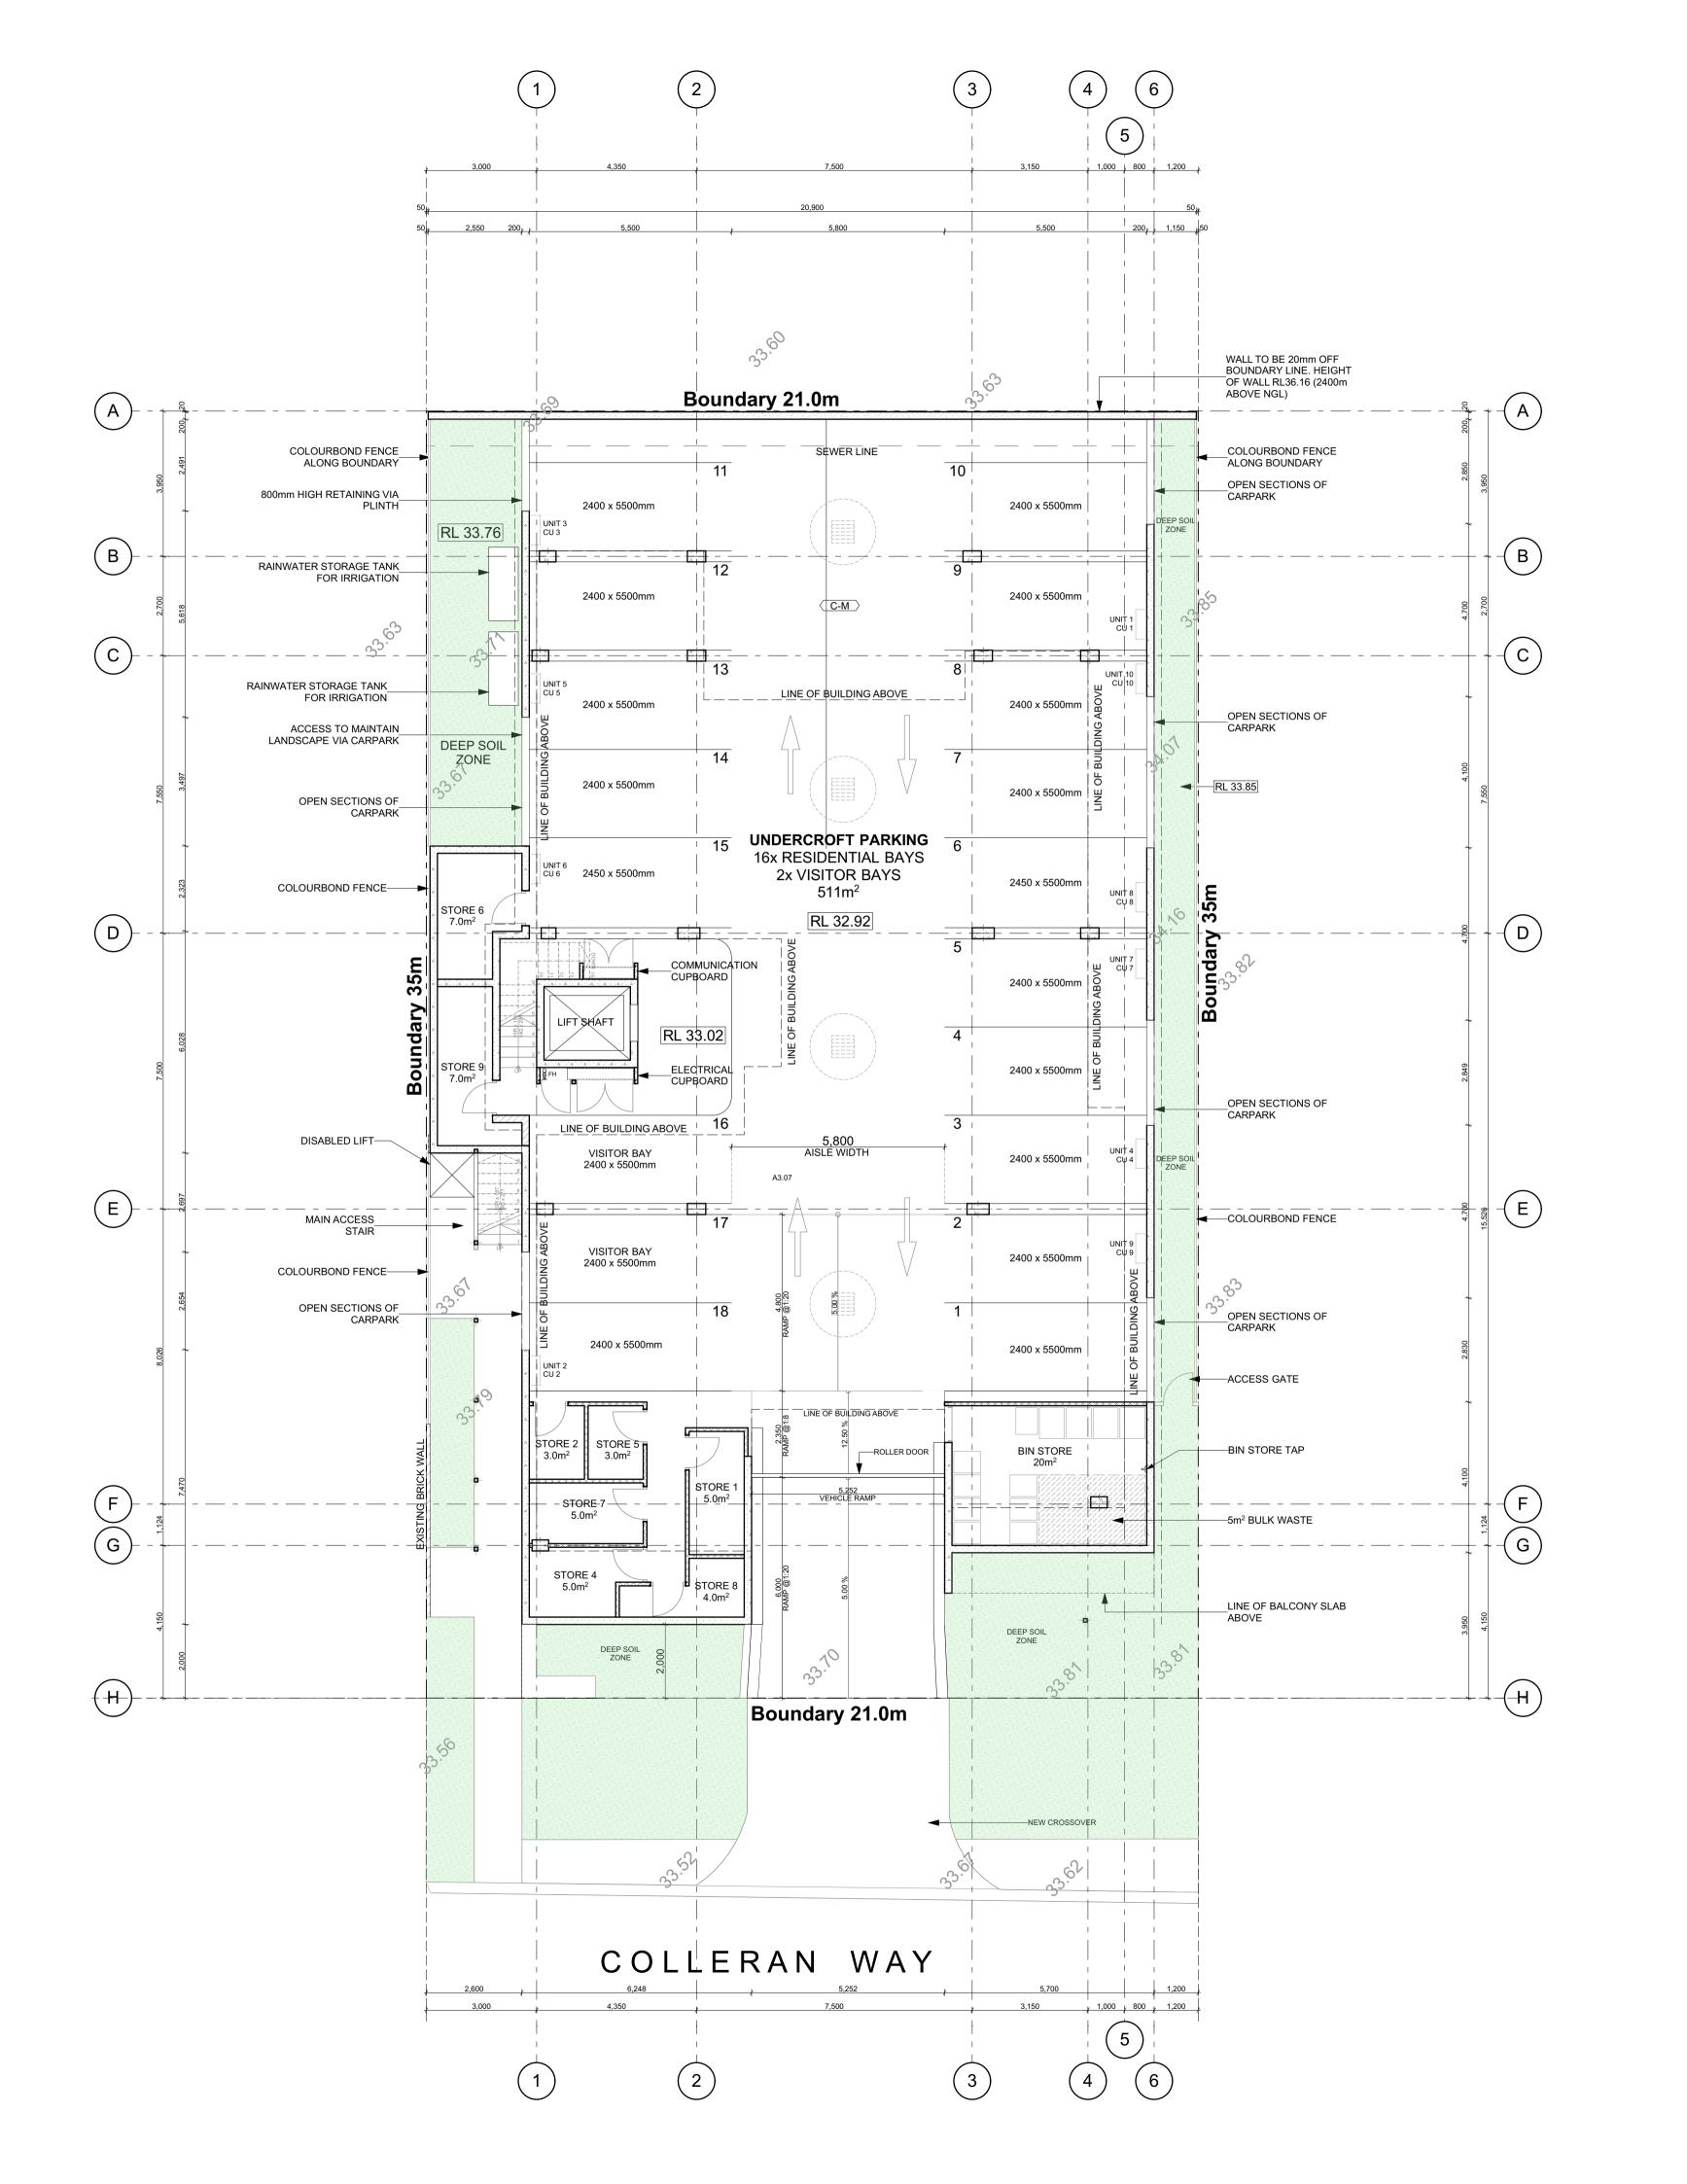

DEVELOPMENT INFO
DEEP SOIL ZONE 181m<sup>2</sup> 16 RESIDENTIAL BAYS 2 VISITOR BAY BASEMENT PARKING 1 OF APT. UNIT 1 2 OF APT. UNIT 2 & 5 3 OF APT. UNIT 3, 6 & 9 2 OF APT. UNIT 4 & 7 1 OF APT. UNIT 8 1 OF APT. UNIT 10 3x2 1x1 3x2 3x2 2x2 3x2 124m<sup>2</sup> 65m<sup>2</sup> 128m<sup>2</sup> 117m<sup>2</sup> 91m<sup>2</sup> 140m<sup>2</sup> TOTAL APT. AREA TOTAL APT. NO PLOT RATIO 1.50

**DA SUBMISSION** 

PROJECT TITLE:

COLLERAN

ADDRESS:
4 Colleran Way
Booragoon, WA

CLIENT: MP2

DRAWING TITI

Undercroft Level

SCALE: 1:100 @ A1
STATUS: Preliminary Issue

Modified by Checked

A1.01

.01 1 Friday, 22 May 2020

GENERAL NOTES: ALL DIMENSIONS, LAYOUTS, SITE CONDITIONS AND LEVELS SHALL BE CHECKED ON SITE PRIOR TO CONSTRUCTIONS/ FABRICATION ANY DISCREPANCIES SHALL BE REPORTED TO THE SUPERVISING OFFICER, IF IN DOUBT ASK.