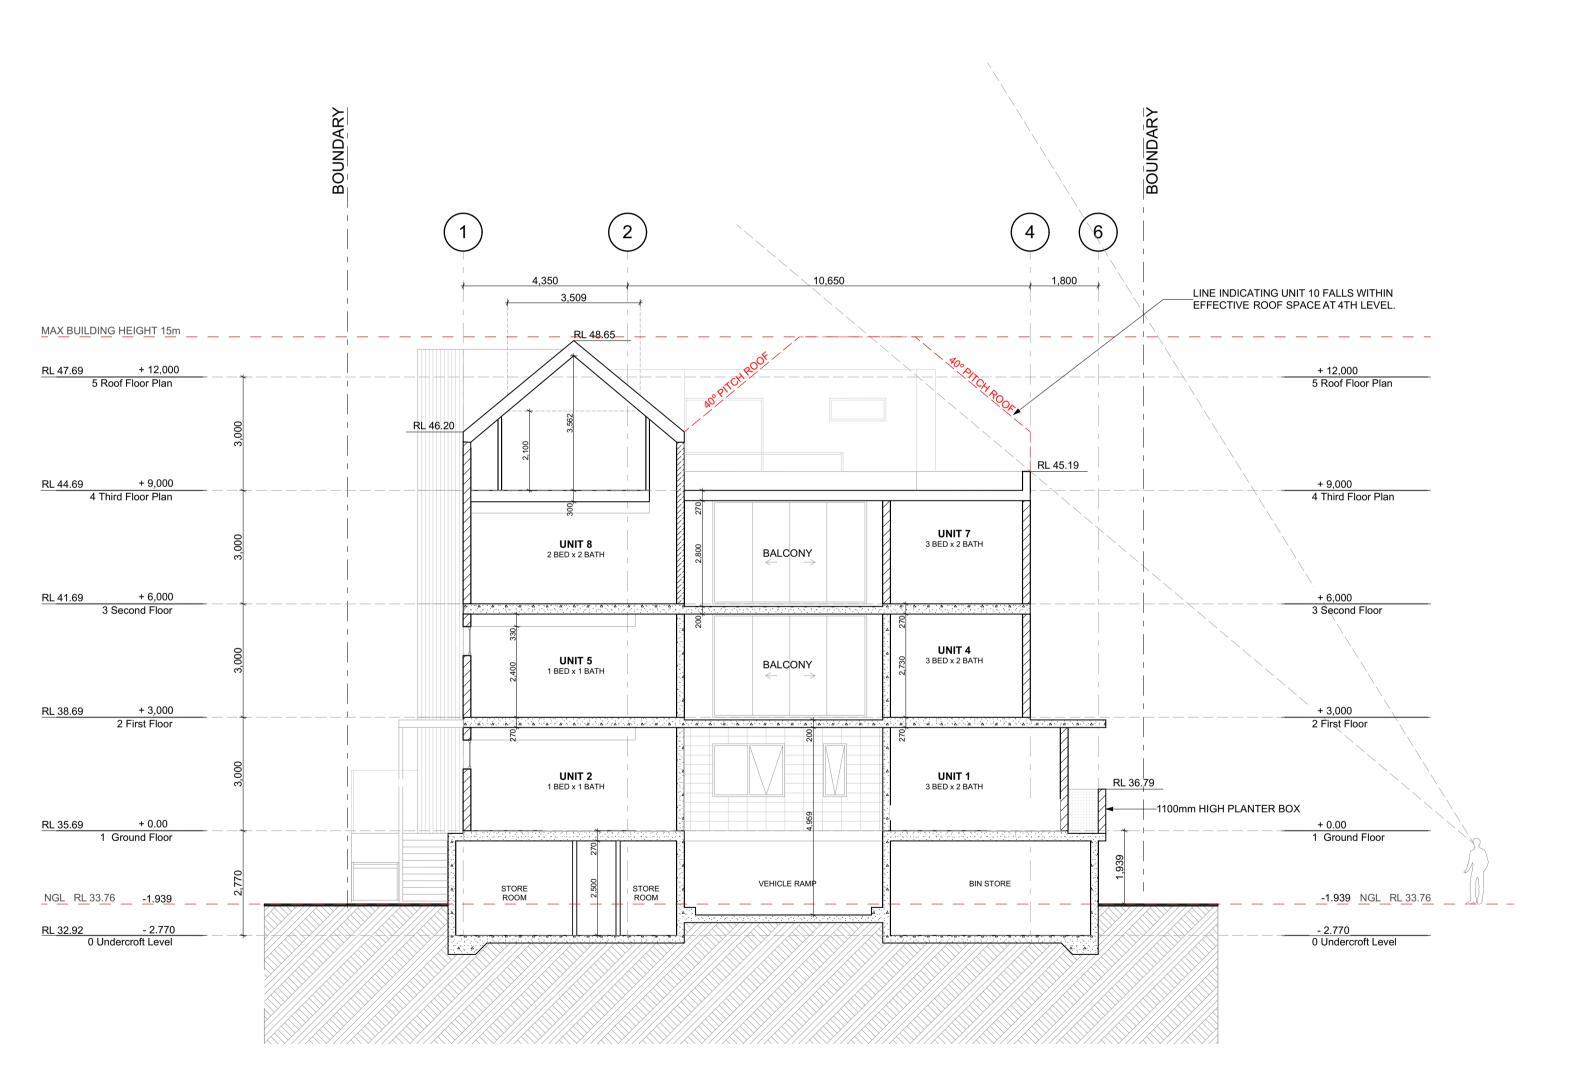

INSTALLATIONS OF ALL BUILDING MATERIALS TO BE IN ACCORDANCE WITH MANUFACTURER'S SPECIFICATIONS.

14 DA Submission 22/05/20 **REVISION HISTORY** 

**DA SUBMISSION** 

PROJECT TITLE:

**COLLERAN** 

ADDRESS: 4 Colleran Way Booragoon, WA

CLIENT: MP2

DRAWING TITLE:

Section S02

SCALE: 1:100 @ A1
STATUS: Preliminary Issue

Modified by

Checked by

REVISION

DRAWING NO. A3.06