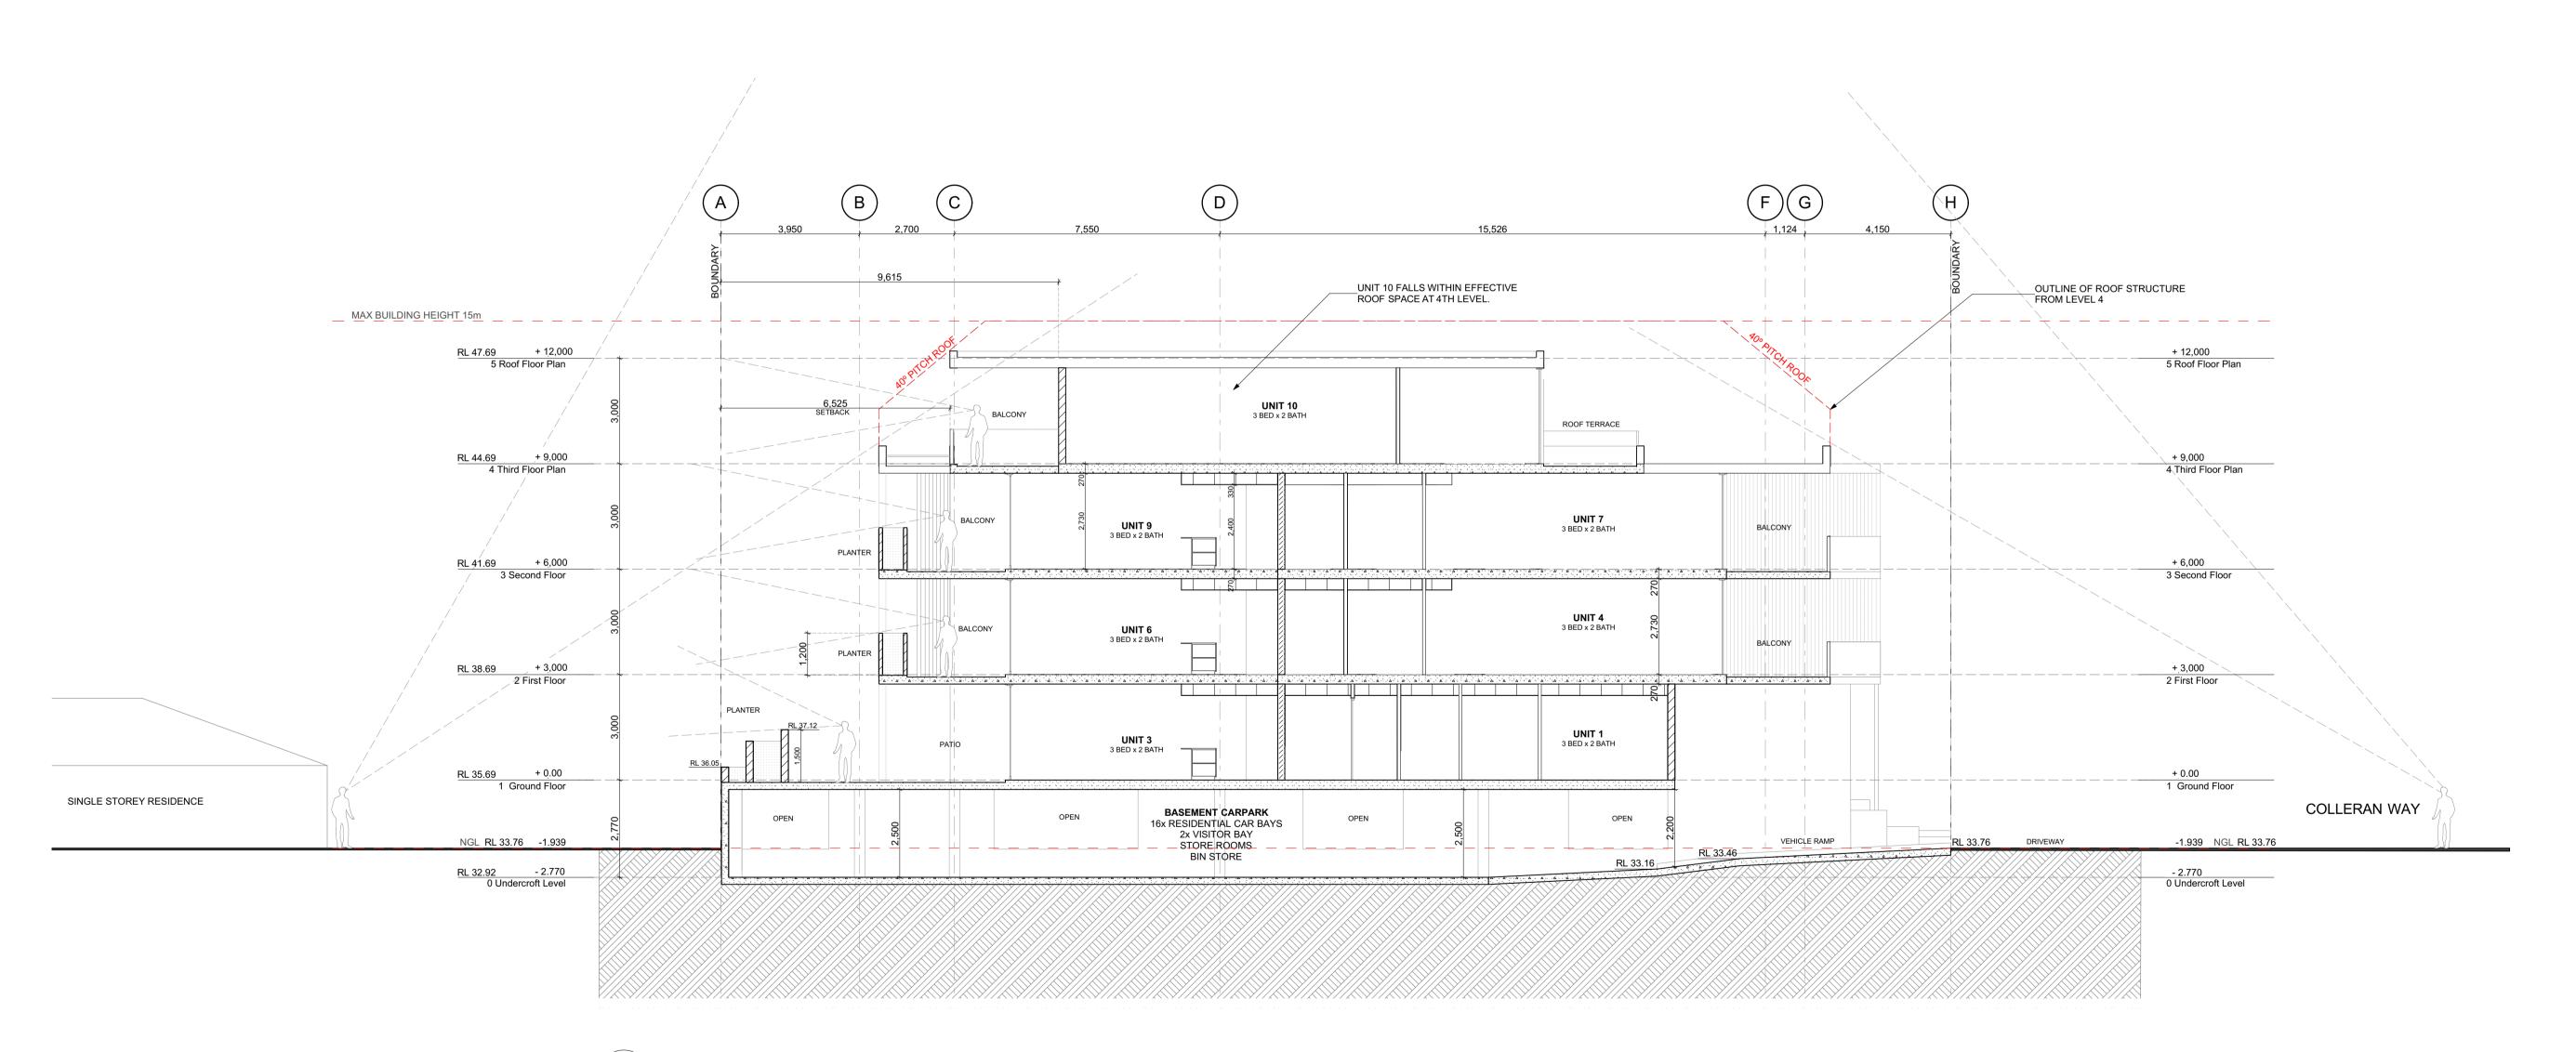

14 DA Submission RevID Comment

**REVISION HISTORY DA SUBMISSION** 

22/05/20

PROJECT TITLE:

**COLLERAN** 

ADDRESS: 4 Colleran Way

Booragoon, WA CLIENT: MP2

DRAWING TITLE:

S-01 Building Section

SCALE: 1:100 @ A1
STATUS: Preliminary Issue

Modified by Checked by

REVISION

DRAWING NO.

S02 SECTION- **S02**A1.02 Scale 1:100

COPYRIGHT:
THE DESIGN AND DOCUMENTATION REMAINS THE SOLE PROPERTY COPYRIGHT
OF KASTLE CONSTRUCTION. NO REPRESENTATION OR ALTERATIONS ARE
PERMITTED WITHOUT THE PERMISSION OF THIS ARCHITECTURAL PRACTICE.
ALL RIGHTS RESERVED.