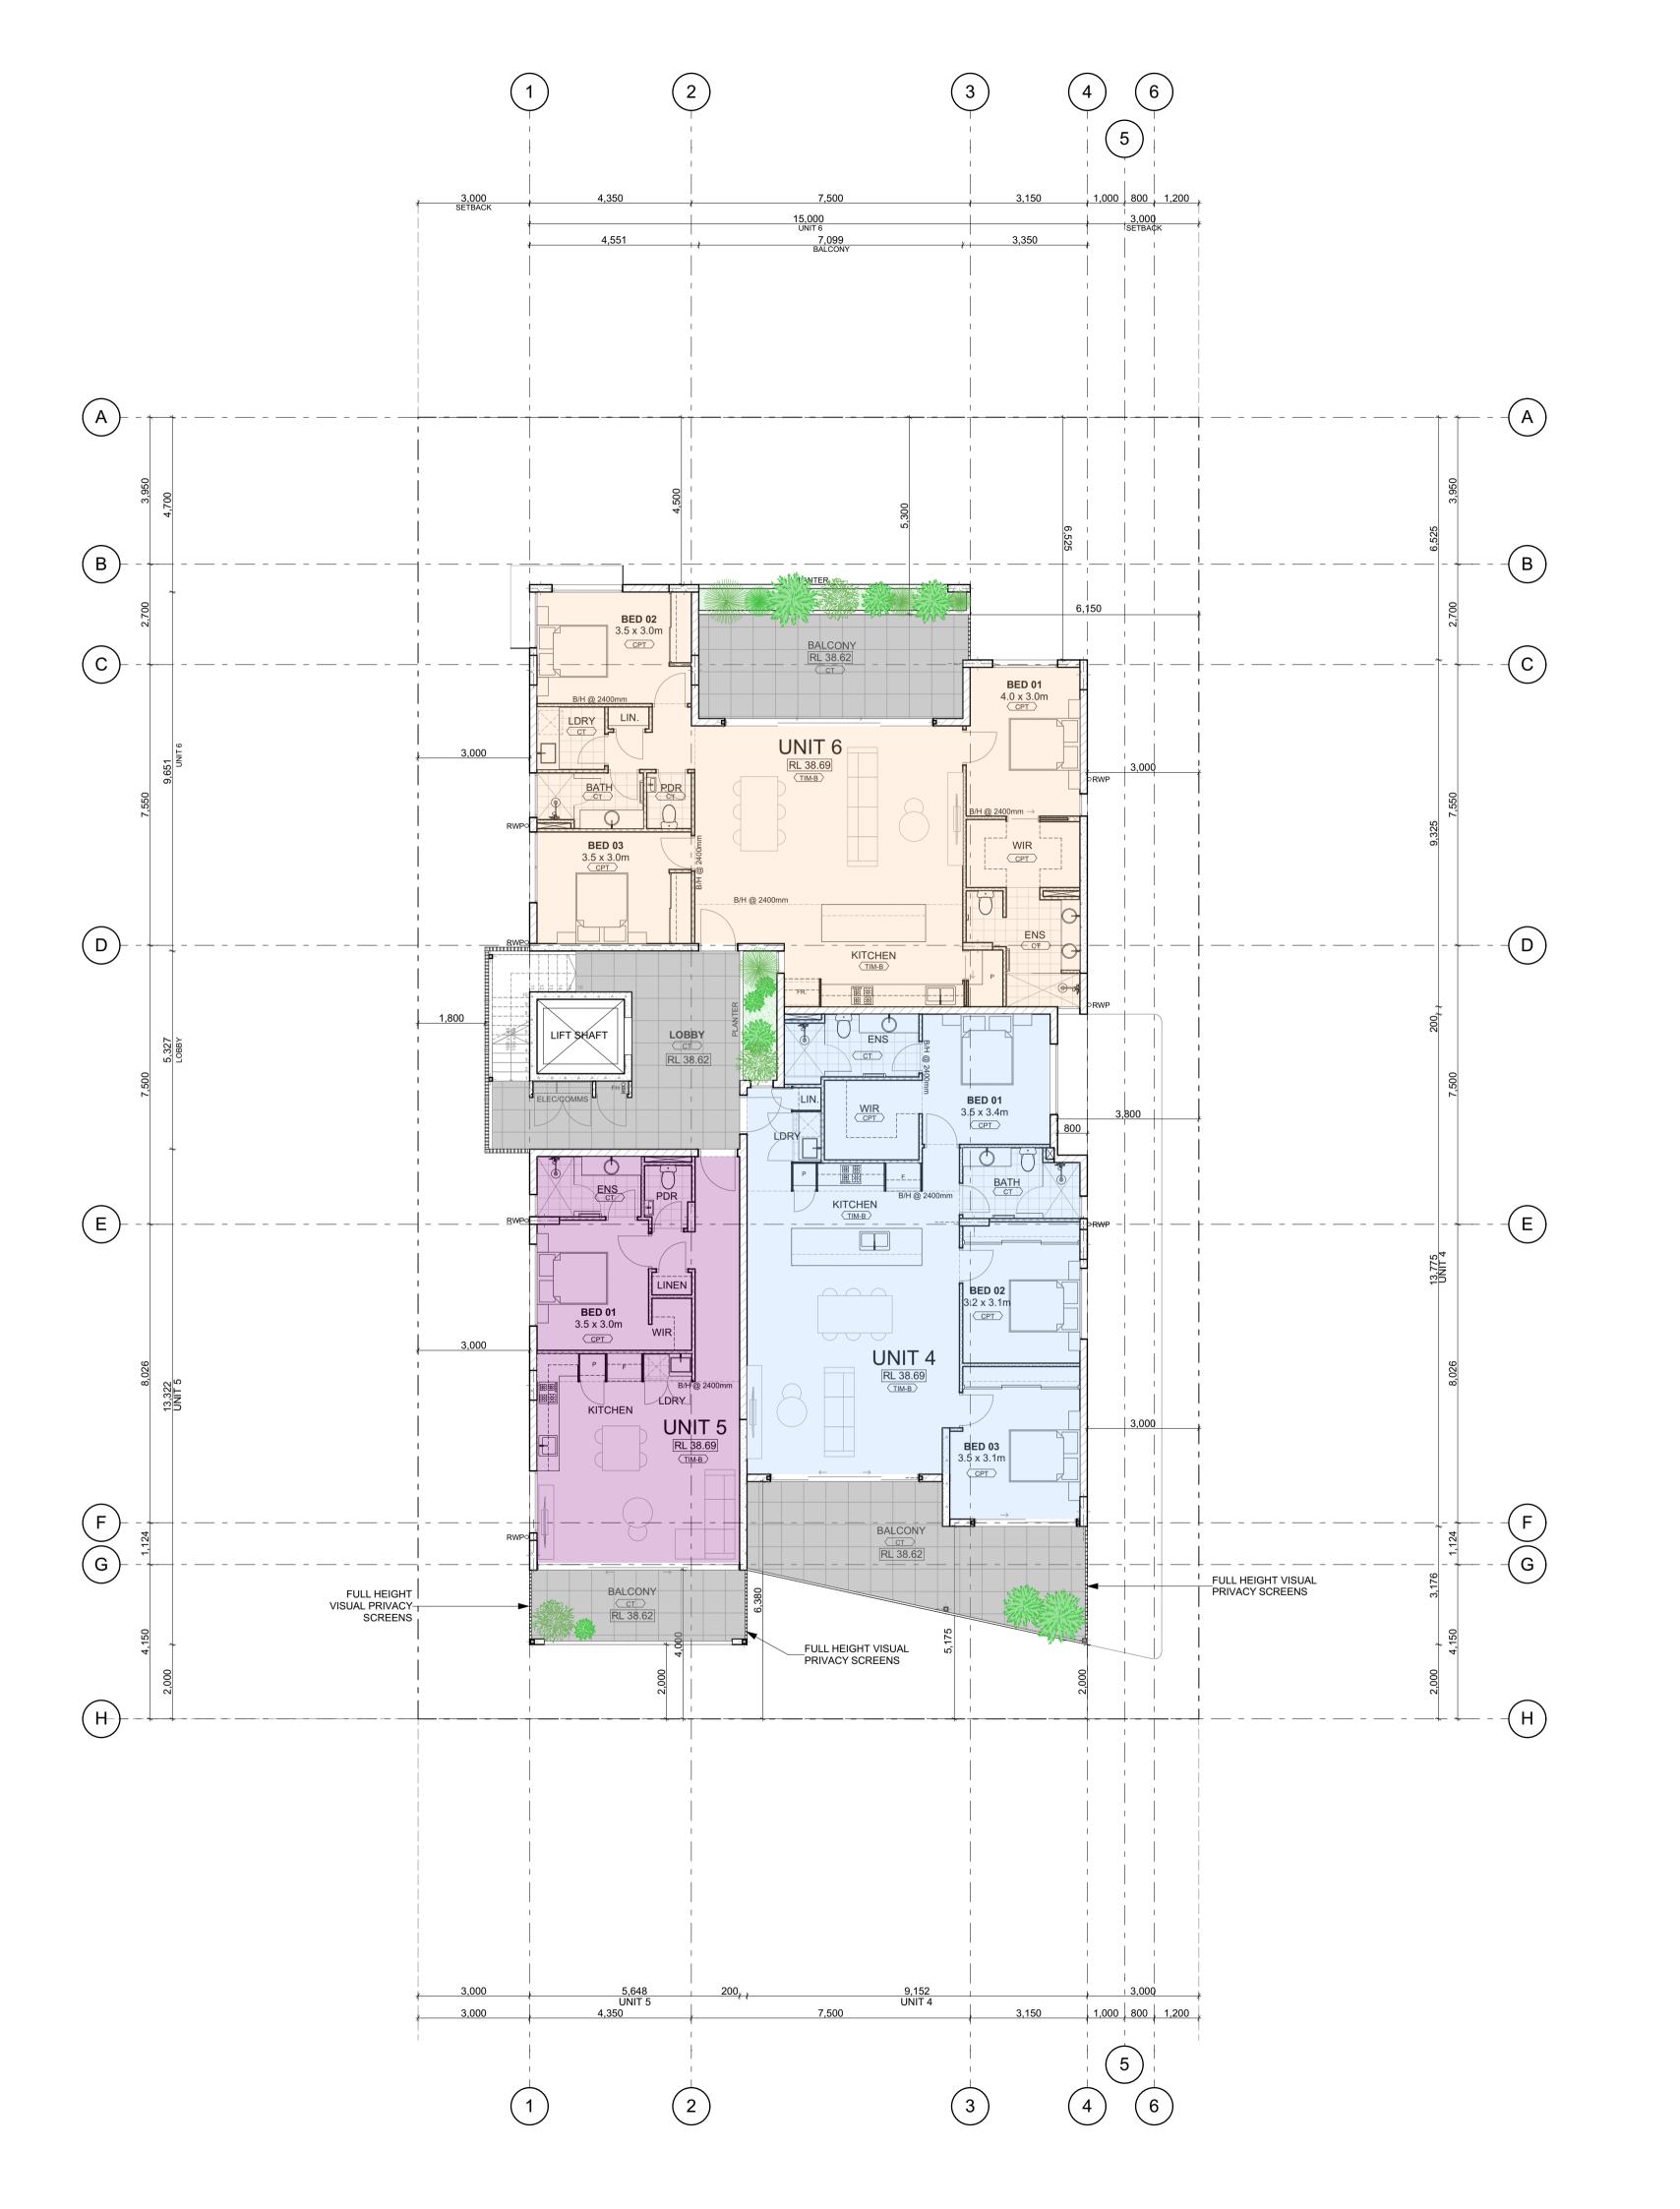

14 DA Submission 22/05/20

**REVISION HISTORY DA SUBMISSION** 

PROJECT TITLE:

**COLLERAN** 

ADDRESS:

4 Colleran Way Booragoon, WA

CLIENT: MP2

First Floor

SCALE: 1:100 @ A1 STATUS: Preliminary Issue

Checked by

DRAWING NO.

GENERAL NOTES:
DO NOT SCALE FROM DRAWINGS- USE FIGURED DIMENSIONS ONLY. ALL DIMENSIONS, LAYOUTS, SITE CONDITIONS AND LEVELS SHALL BE CHECKED ON SITE PRIOR TO CONSTRUCTIONS/ FABRICATION ANY DISCREPANCIES SHALL BE REPORTED TO THE SUPERVISING OFFICER, IF IN DOUBT ASK.