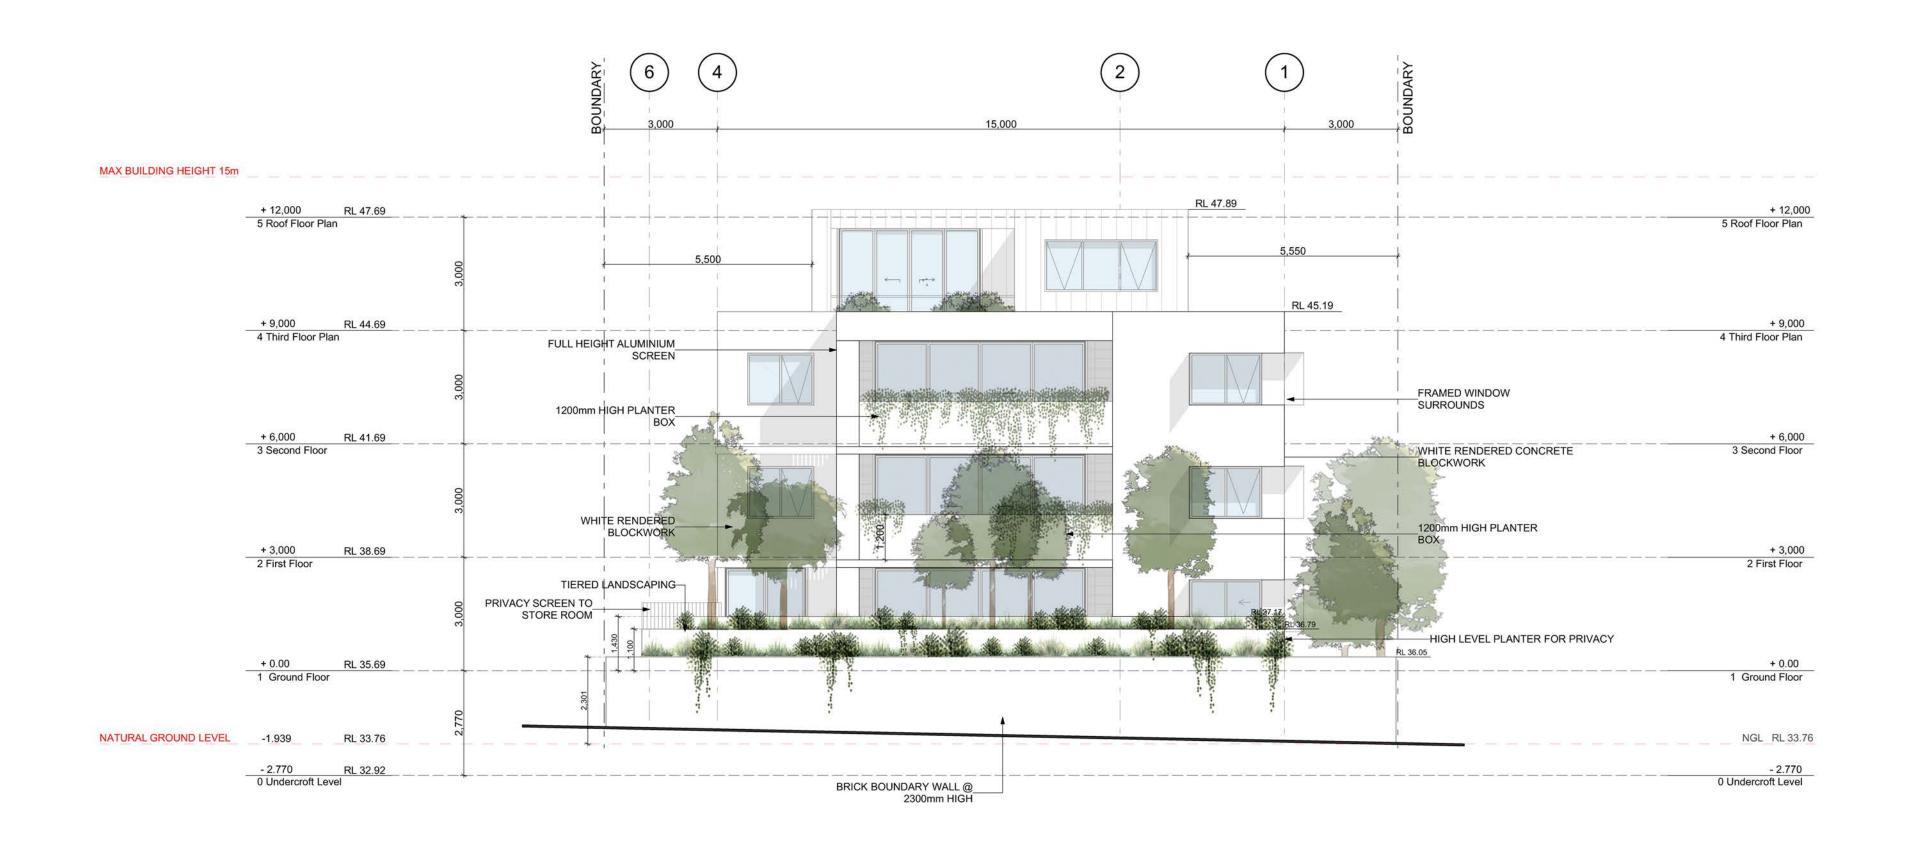

DA SUBMISSION

PROJECT TITLE:

COLLERAN

ADDRESS:
4 Colleran Way
Booragoon, WA

CLIENT:

DRAWING TITLE:

**East Elevation** 

SCALE: 1:100 @ A1 STATUS: Preliminary Issue

STATUS: Prelimin

Checked by JH

DRAWING NO.

A3.02
Date Issued: Friday, 22 May 2020

1

GENERAL NOTES:
DO NOT SCALE FROM DRAWINGS- USE FIGURED DIMENSIONS ONLY.

ALL DIMENSIONS, LAYOUTS, SITE CONDITIONS AND LEVELS SHALL BE CHECKED ON SITE PRIOR TO CONSTRUCTIONS/FABRICATION ANY DISCREPANCIES SHALL BE REPORTED TO THE SUPERVISING OFFICER, IF IN DOUBT ASK. THE PROJECT MANAGER IS TO BE NOTIFIED OF ANY DISCREPANCIES, ERRORS OR OMISSIONS BEFORE WORK COMMENCES.