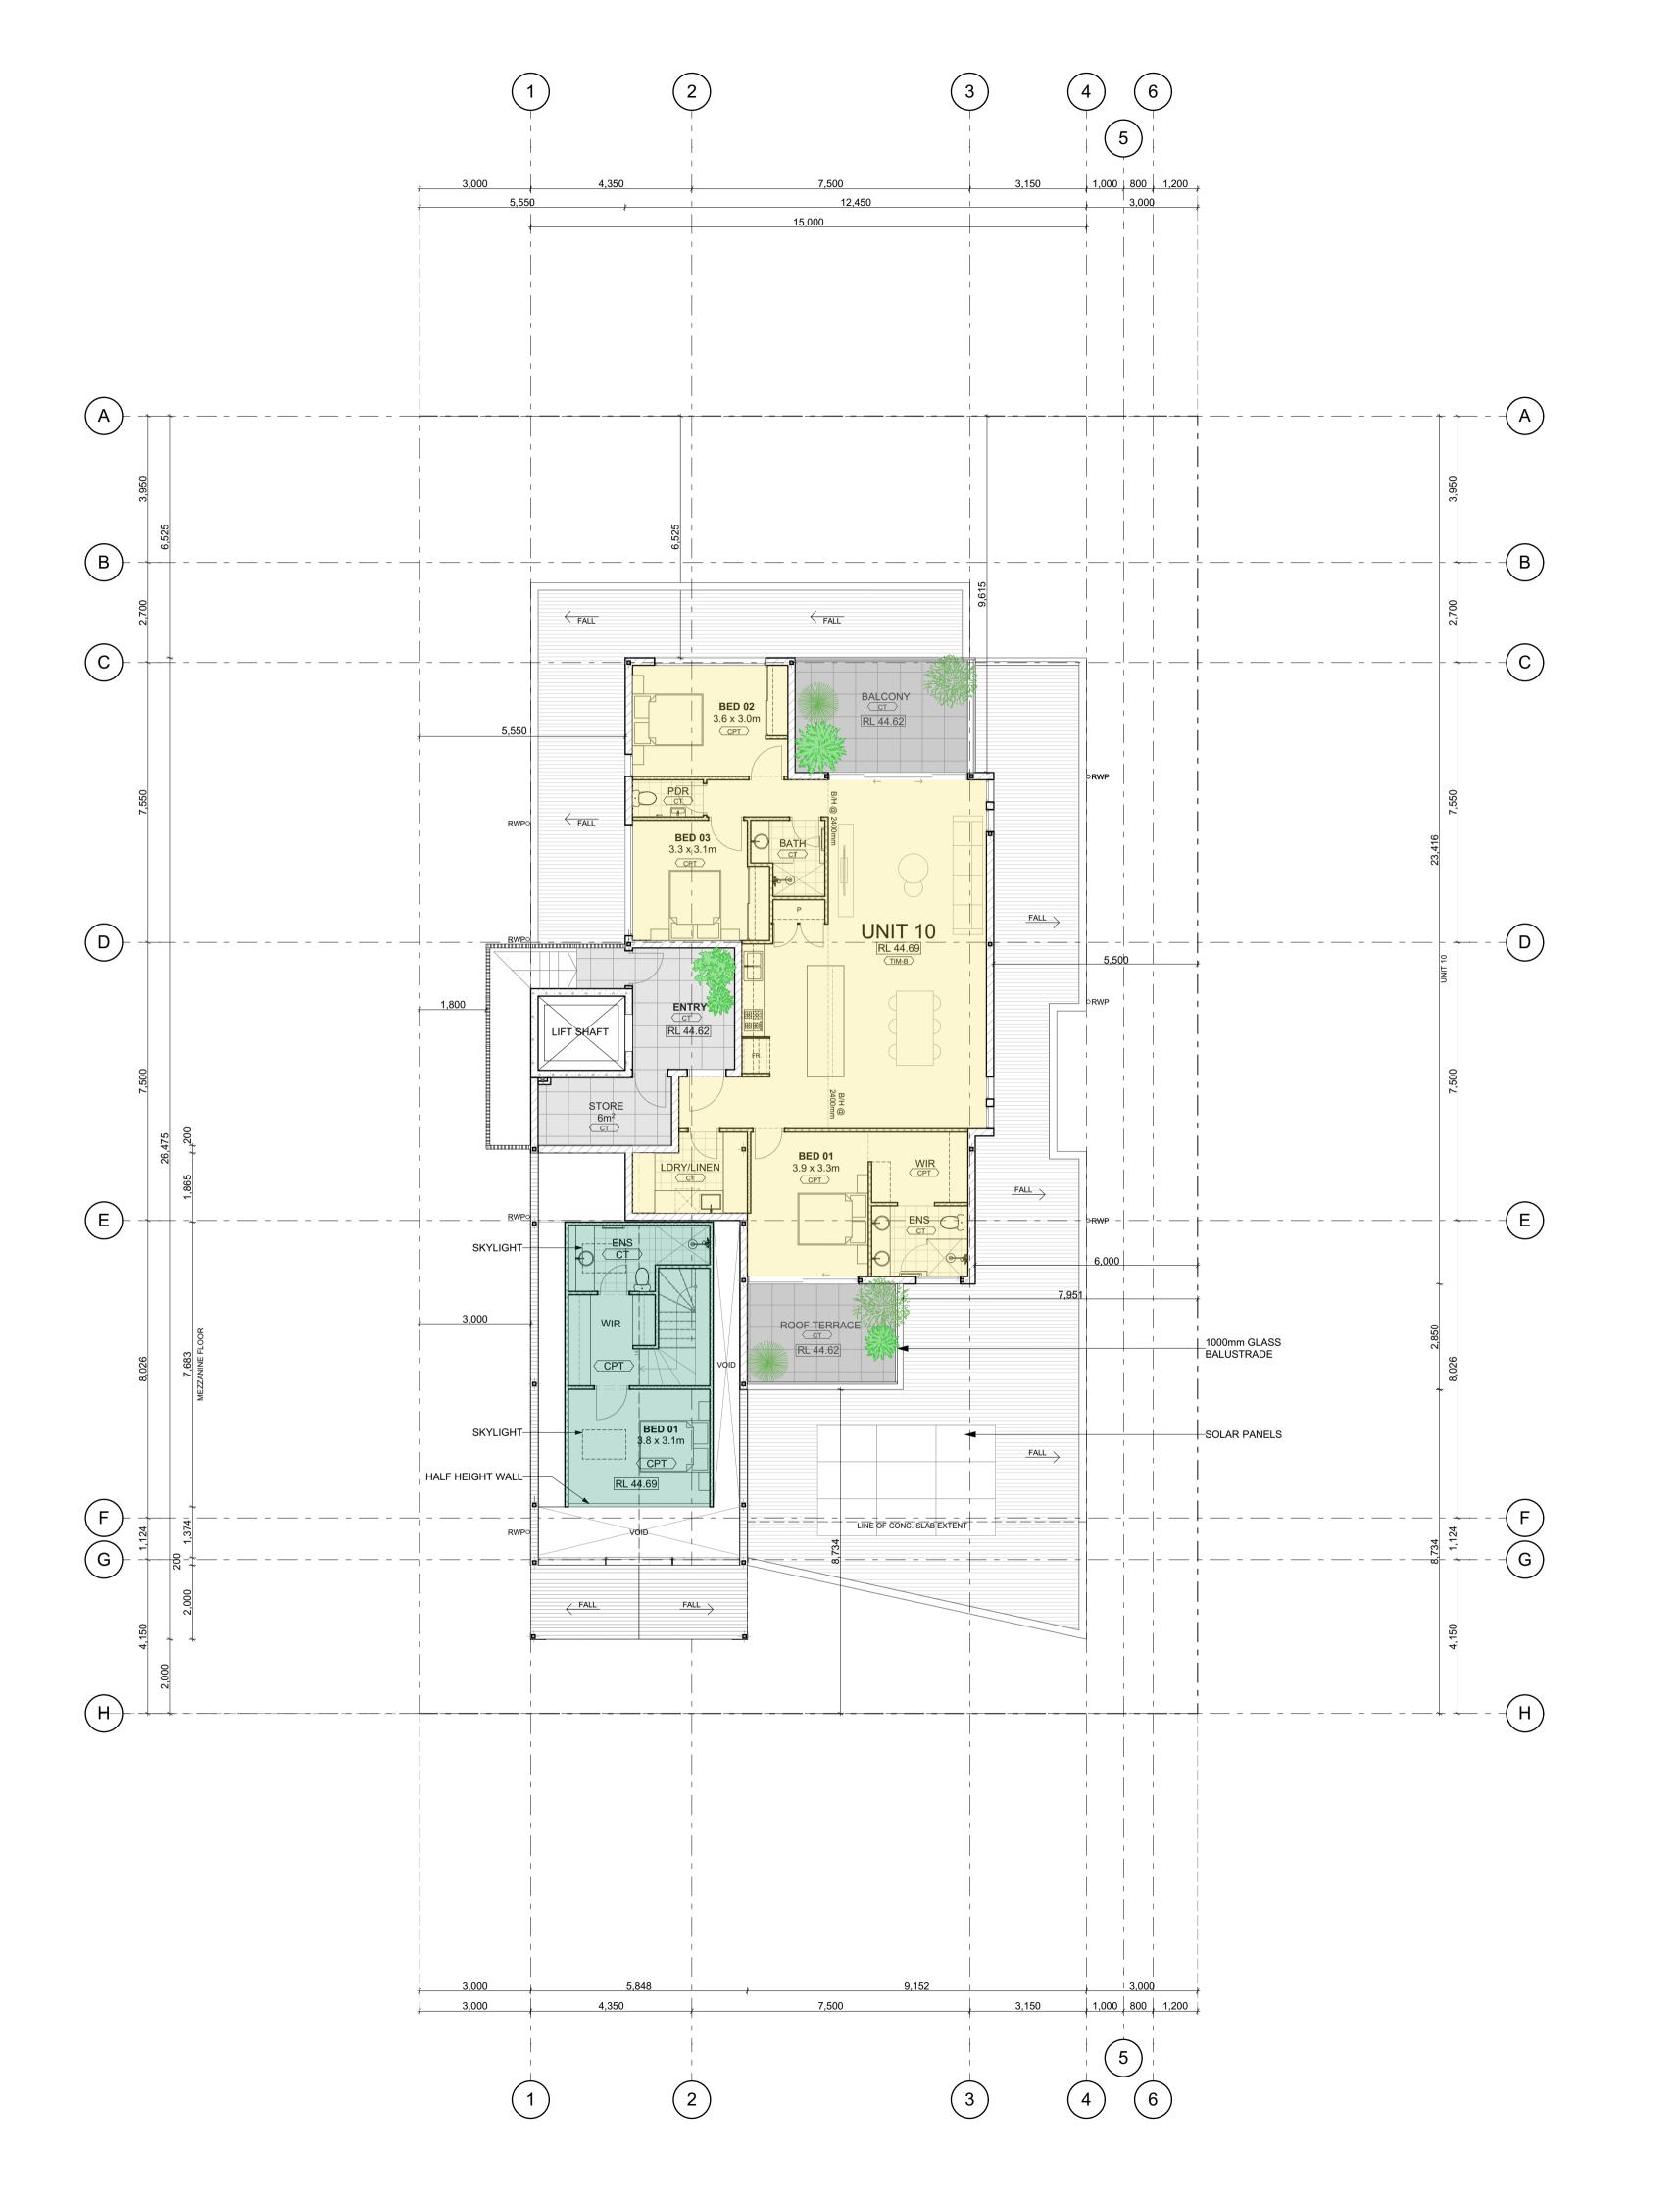

14 DA Submission 22/05/20 **REVISION HISTORY** 

**DA SUBMISSION** 

PROJECT TITLE:

**COLLERAN** 

ADDRESS: 4 Colleran Way Booragoon, WA

CLIENT: MP2

Third Floor Plan

SCALE: 1:100 @ A1 STATUS: Preliminary Issue