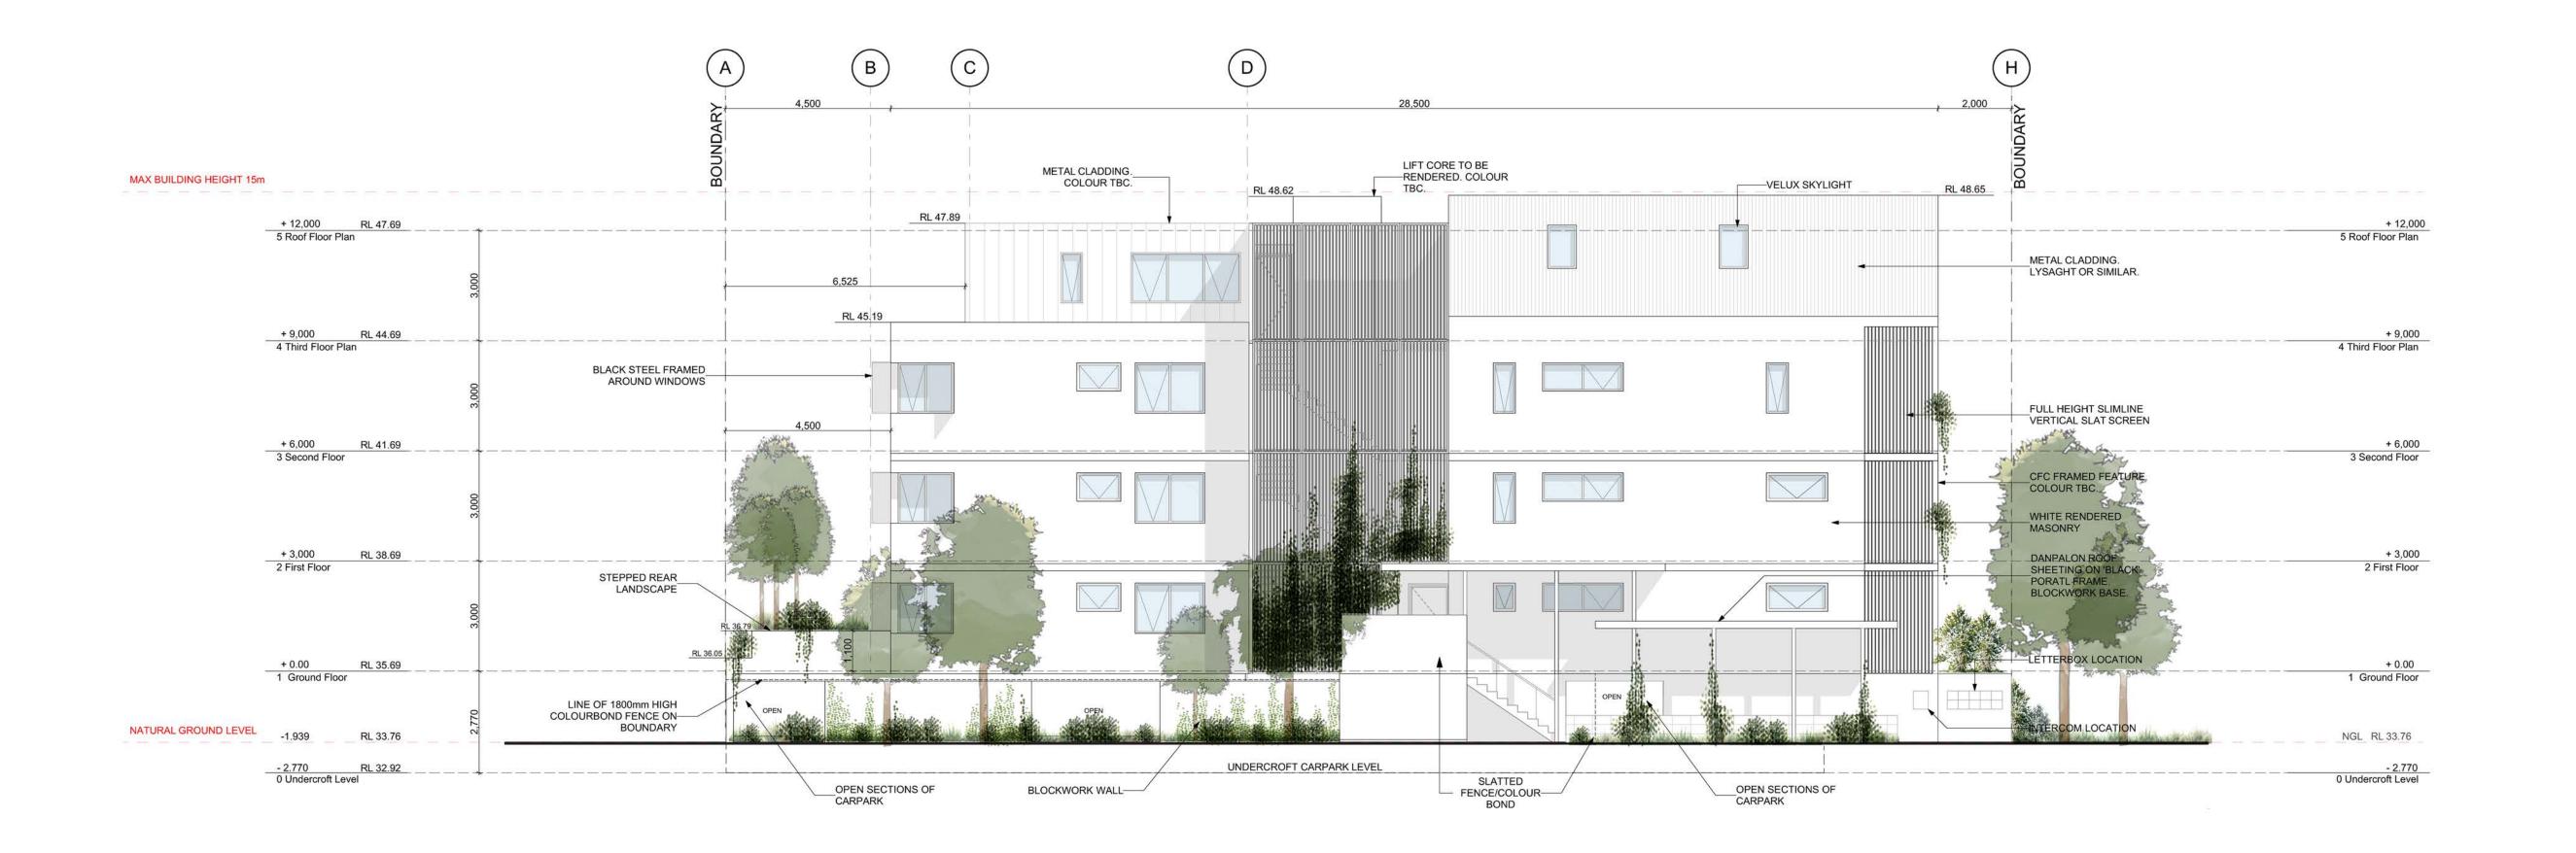

INSTALLATIONS OF ALL BUILDING MATERIALS TO BE IN ACCORDANCE WITH MANUFACTURER'S SPECIFICATIONS.

14 DA Submission

**REVISION HISTORY DA SUBMISSION** 

22/05/20

PROJECT TITLE:

**COLLERAN** 

ADDRESS: 4 Colleran Way Booragoon, WA

CLIENT: MP2

DRAWING TITLE:

North Elevation

SCALE: 1:100 @ A1 STATUS: Preliminary Issue

Modified by

Checked by

DRAWING NO.

Date Issued: Friday, 22 May 2020