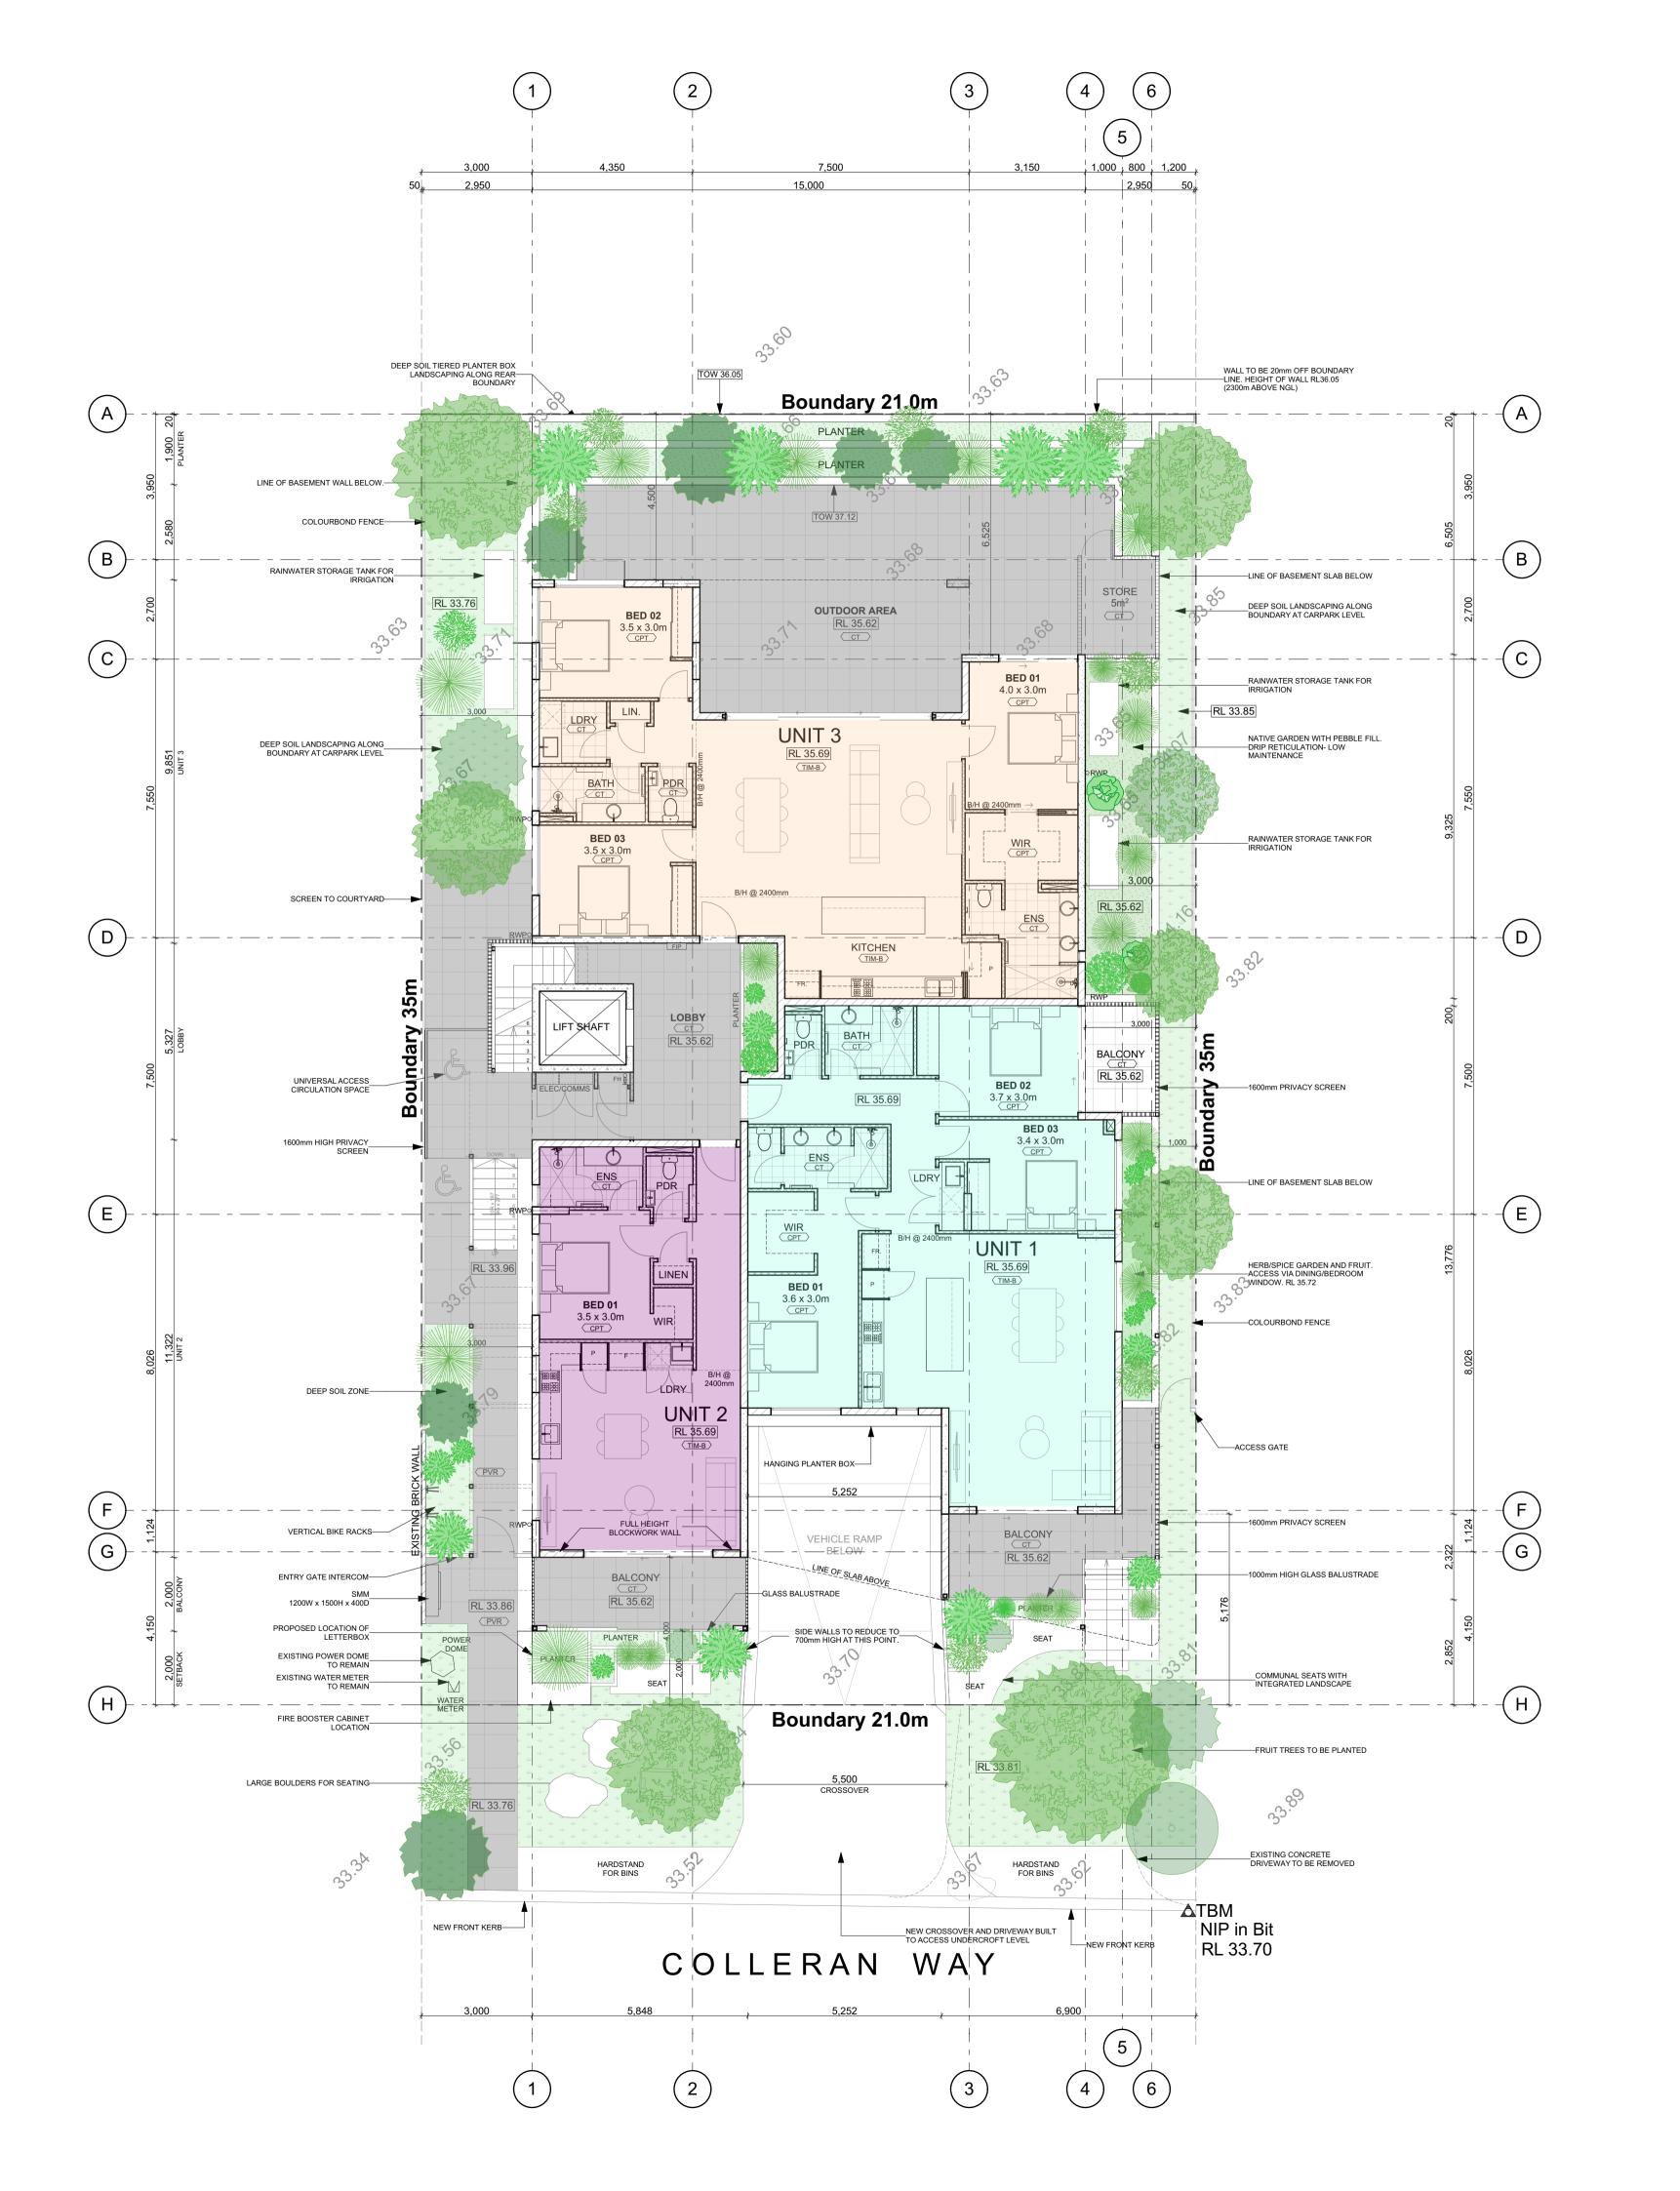

**DA SUBMISSION** 

PROJECT TITLE:

**COLLERAN** 

ADDRESS: 4 Colleran Way Booragoon, WA

CLIENT: MP2

**Ground Floor** 

SCALE: 1:100 @ A1 STATUS: Preliminary Issue

Checked by

DRAWING NO.

GENERAL NOTES:
DO NOT SCALE FROM DRAWINGS- USE FIGURED DIMENSIONS ONLY. ALL DIMENSIONS, LAYOUTS, SITE CONDITIONS AND LEVELS SHALL BE CHECKED ON SITE PRIOR TO CONSTRUCTIONS/ FABRICATION ANY DISCREPANCIES SHALL BE REPORTED TO THE SUPERVISING OFFICER, IF IN DOUBT ASK.