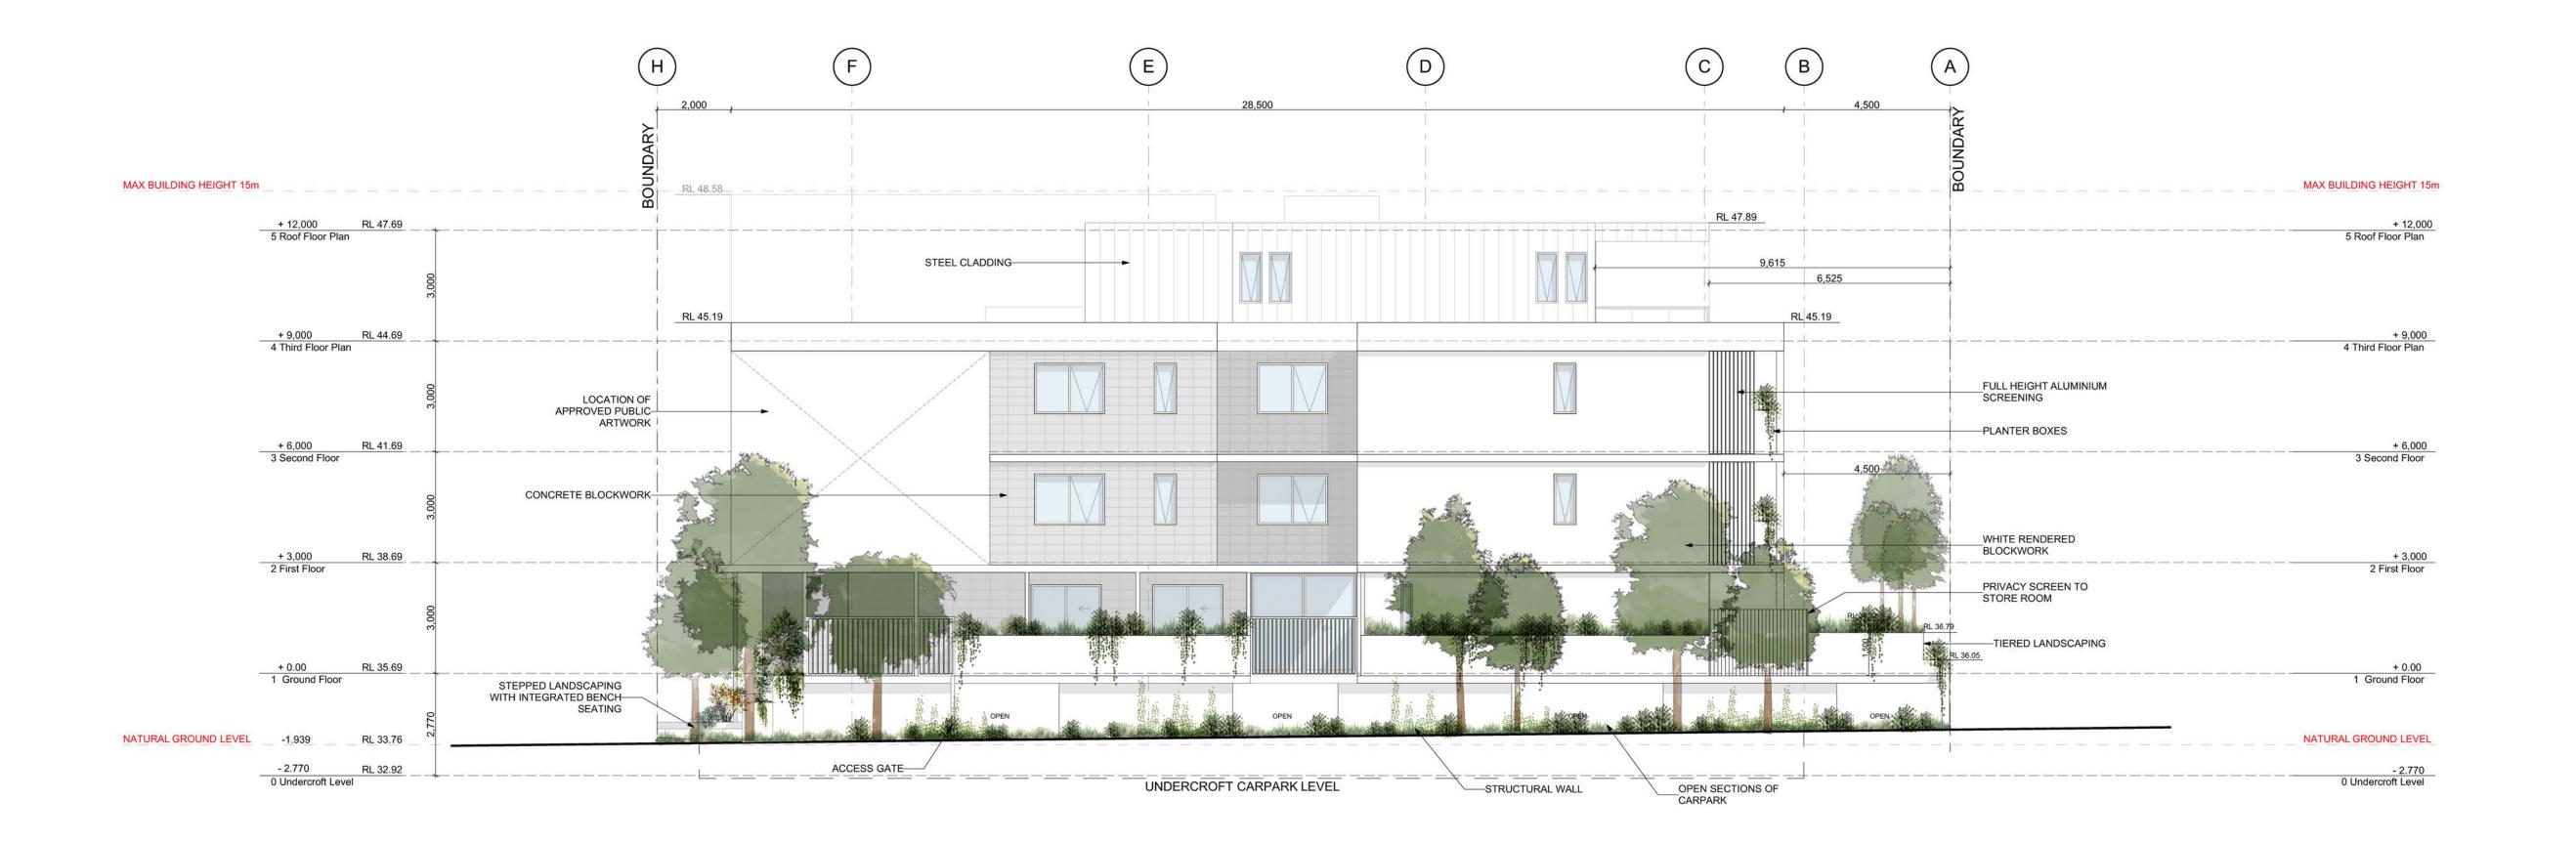

MANUFACTURER'S SPECIFICATIONS.

DA SUBMISSION

PROJECT TITLE:

COLLERAN

ADDRESS:
4 Colleran Wa

4 Colleran Way Booragoon, WA

MP2

CLIENT:

DRAWING TITLE:

**South Elevation** 

SCALE: 1:100 @ A1 STATUS: Preliminary Issue

Modified by

LBR

Checked by

REVISION

DRAWING NO.

A3.01
Date Issued: Friday, 22 May 2020

GENERAL NOTES:
DO NOT SCALE FROM DRAWINGS- USE FIGURED DIMENSIONS ONLY.

ALL DIMENSIONS, LAYOUTS, SITE CONDITIONS AND LEVELS SHALL BE CHECKED ON SITE PRIOR TO CONSTRUCTIONS/ FABRICATION ANY DISCREPANCIES SHALL BE REPORTED TO THE SUPERVISING OFFICER, IF IN DOUBT ASK.