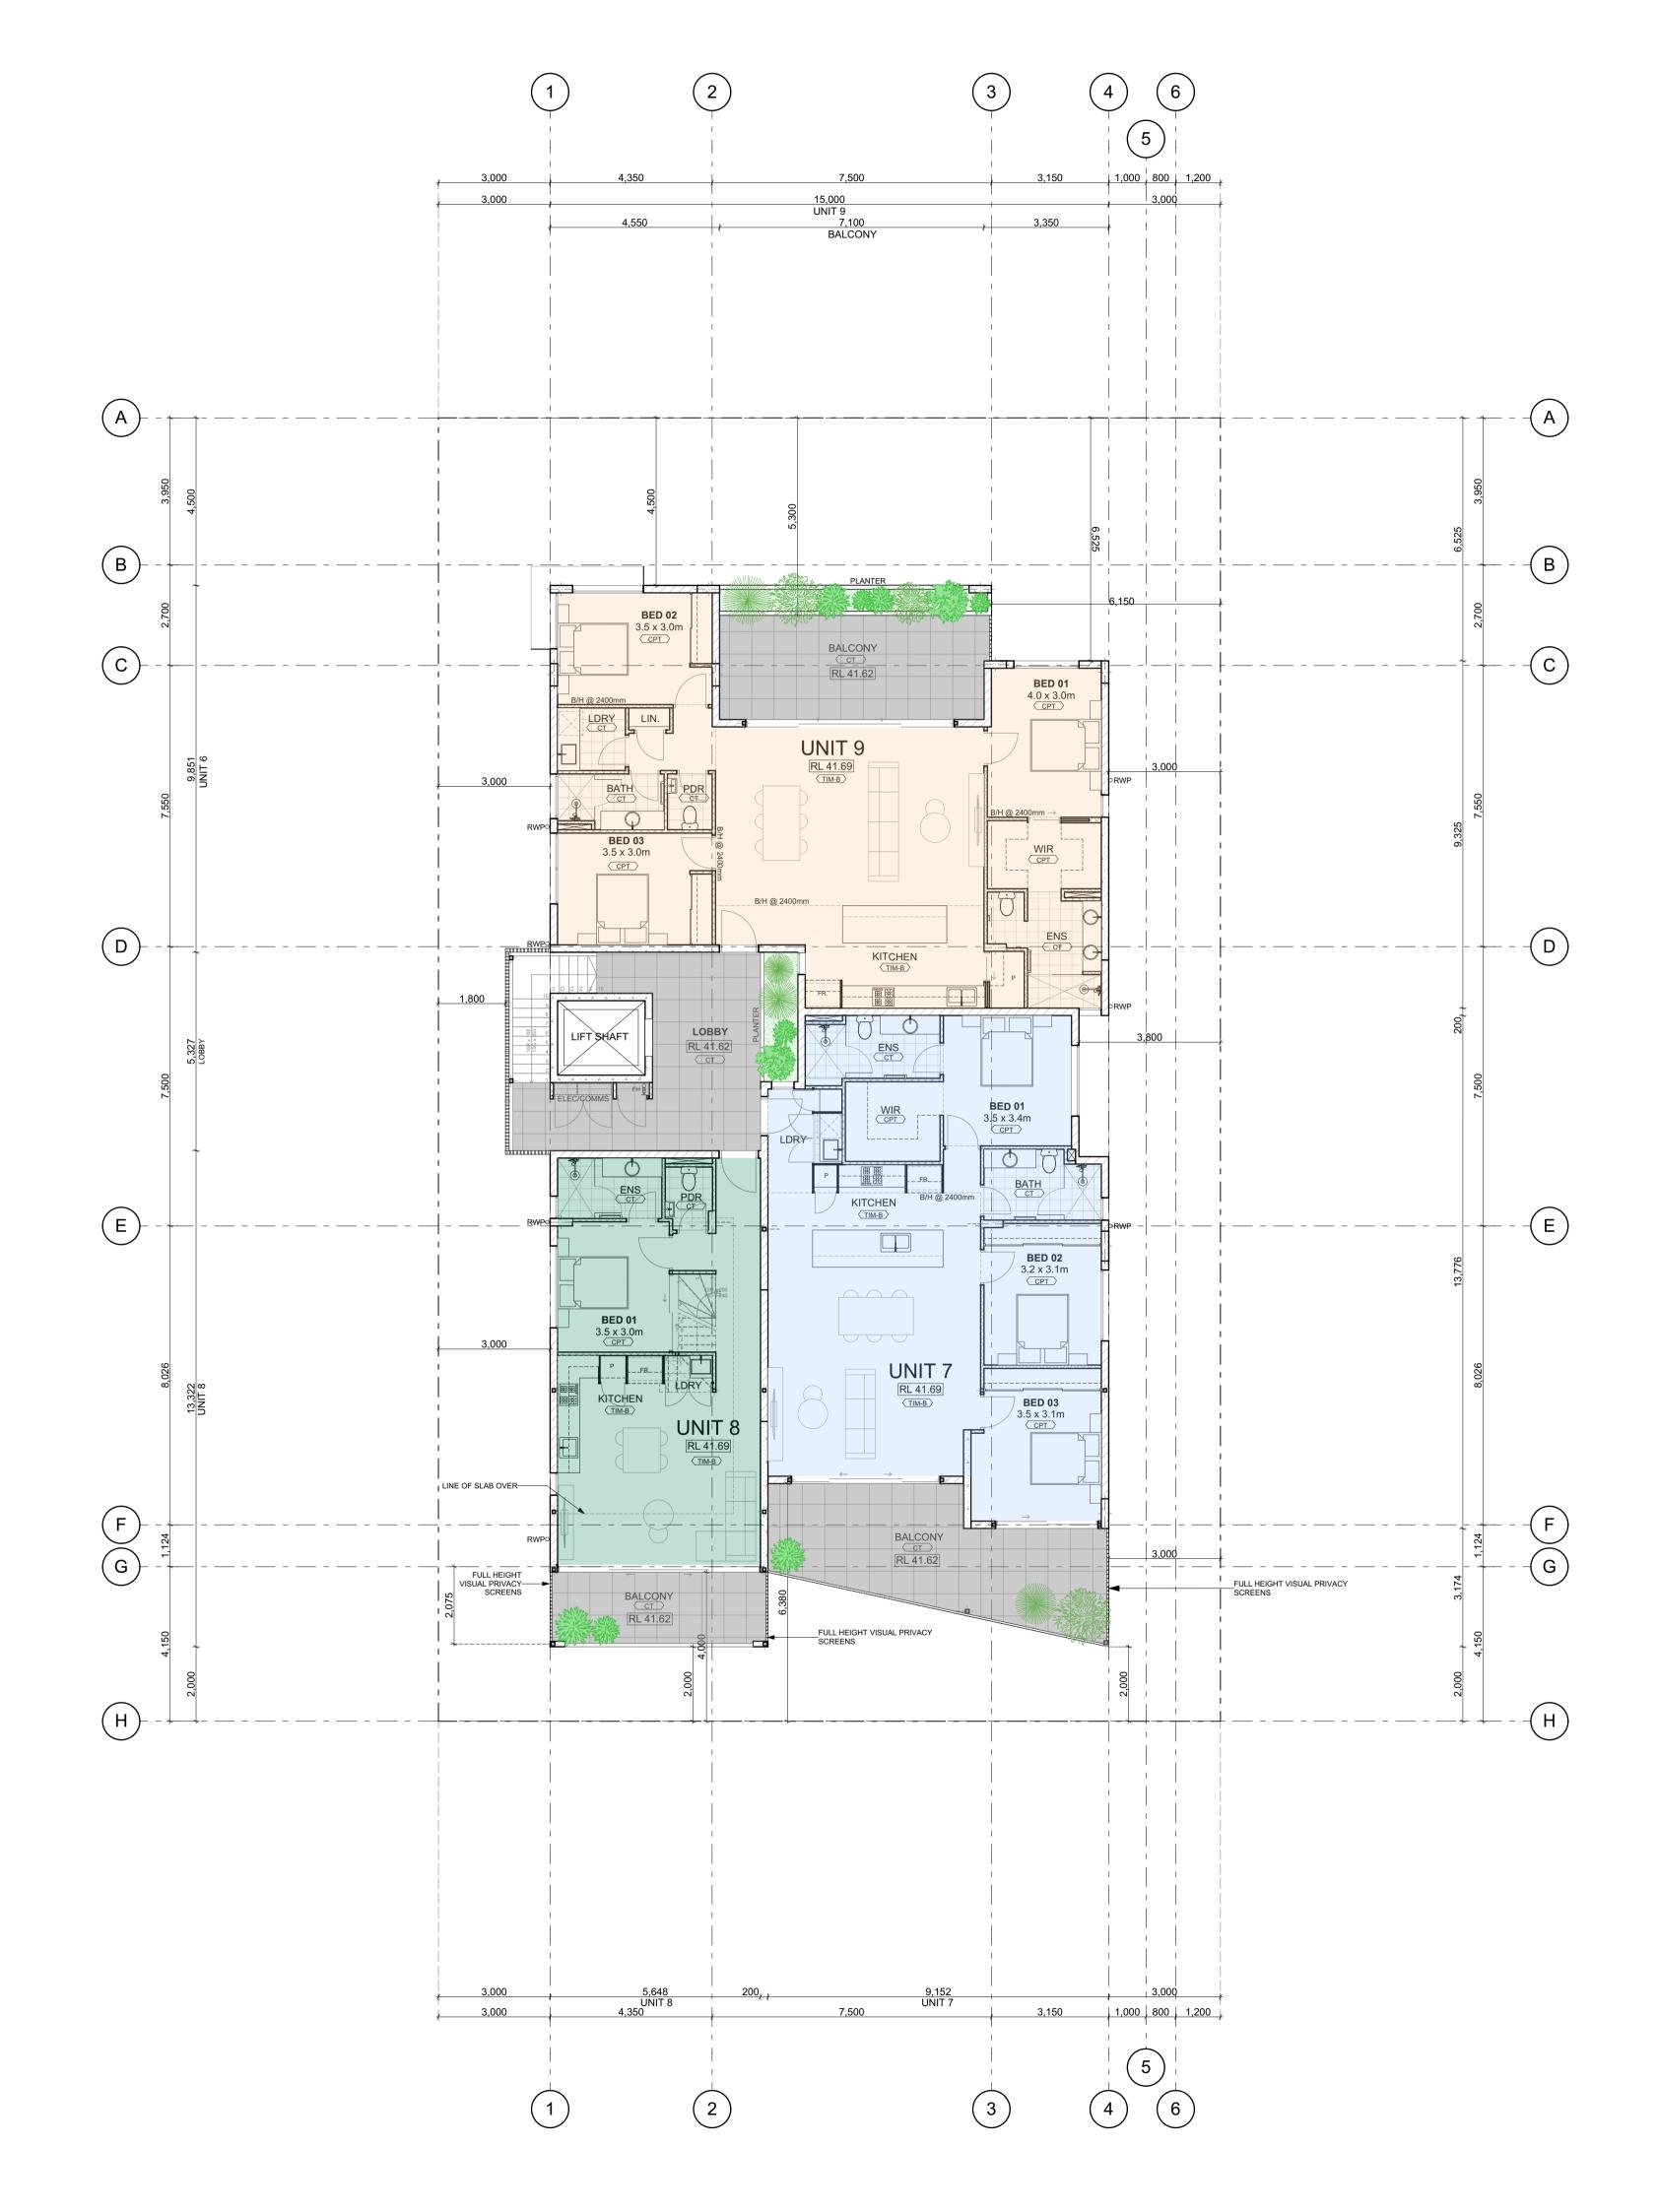

<u>⊀\_\_\_\_\_3,000</u>

<u>∦\_\_\_\_\_3,000</u>

<u>∦ 3,000</u> ∦ 3,000

| DEVELOPMENT IN<br>DEEP SOIL ZONE                                                                                                     |                                        | (24.6%)                                                                                                                  |
|--------------------------------------------------------------------------------------------------------------------------------------|----------------------------------------|--------------------------------------------------------------------------------------------------------------------------|
| BASEMENT PARKING                                                                                                                     |                                        | SIDENTIAL BAYS<br>OR BAY                                                                                                 |
| TOTAL                                                                                                                                | 19 BA                                  | rs                                                                                                                       |
| 1 OF APT. UNIT 1<br>2 OF APT. UNIT 2 & 5<br>3 OF APT. UNIT 3, 6 & 9<br>2 OF APT. UNIT 4 & 7<br>1 OF APT. UNIT 8<br>1 OF APT. UNIT 10 | 3x2<br>1x1<br>3x2<br>3x2<br>2x2<br>3x2 | 124m <sup>2</sup><br>65m <sup>2</sup><br>128m <sup>2</sup><br>117m <sup>2</sup><br>91m <sup>2</sup><br>140m <sup>2</sup> |
| TOTAL APT. AREA<br>TOTAL APT. NO                                                                                                     |                                        | 1103m²<br>10                                                                                                             |
| PLOT RATIO                                                                                                                           |                                        | 1.50                                                                                                                     |