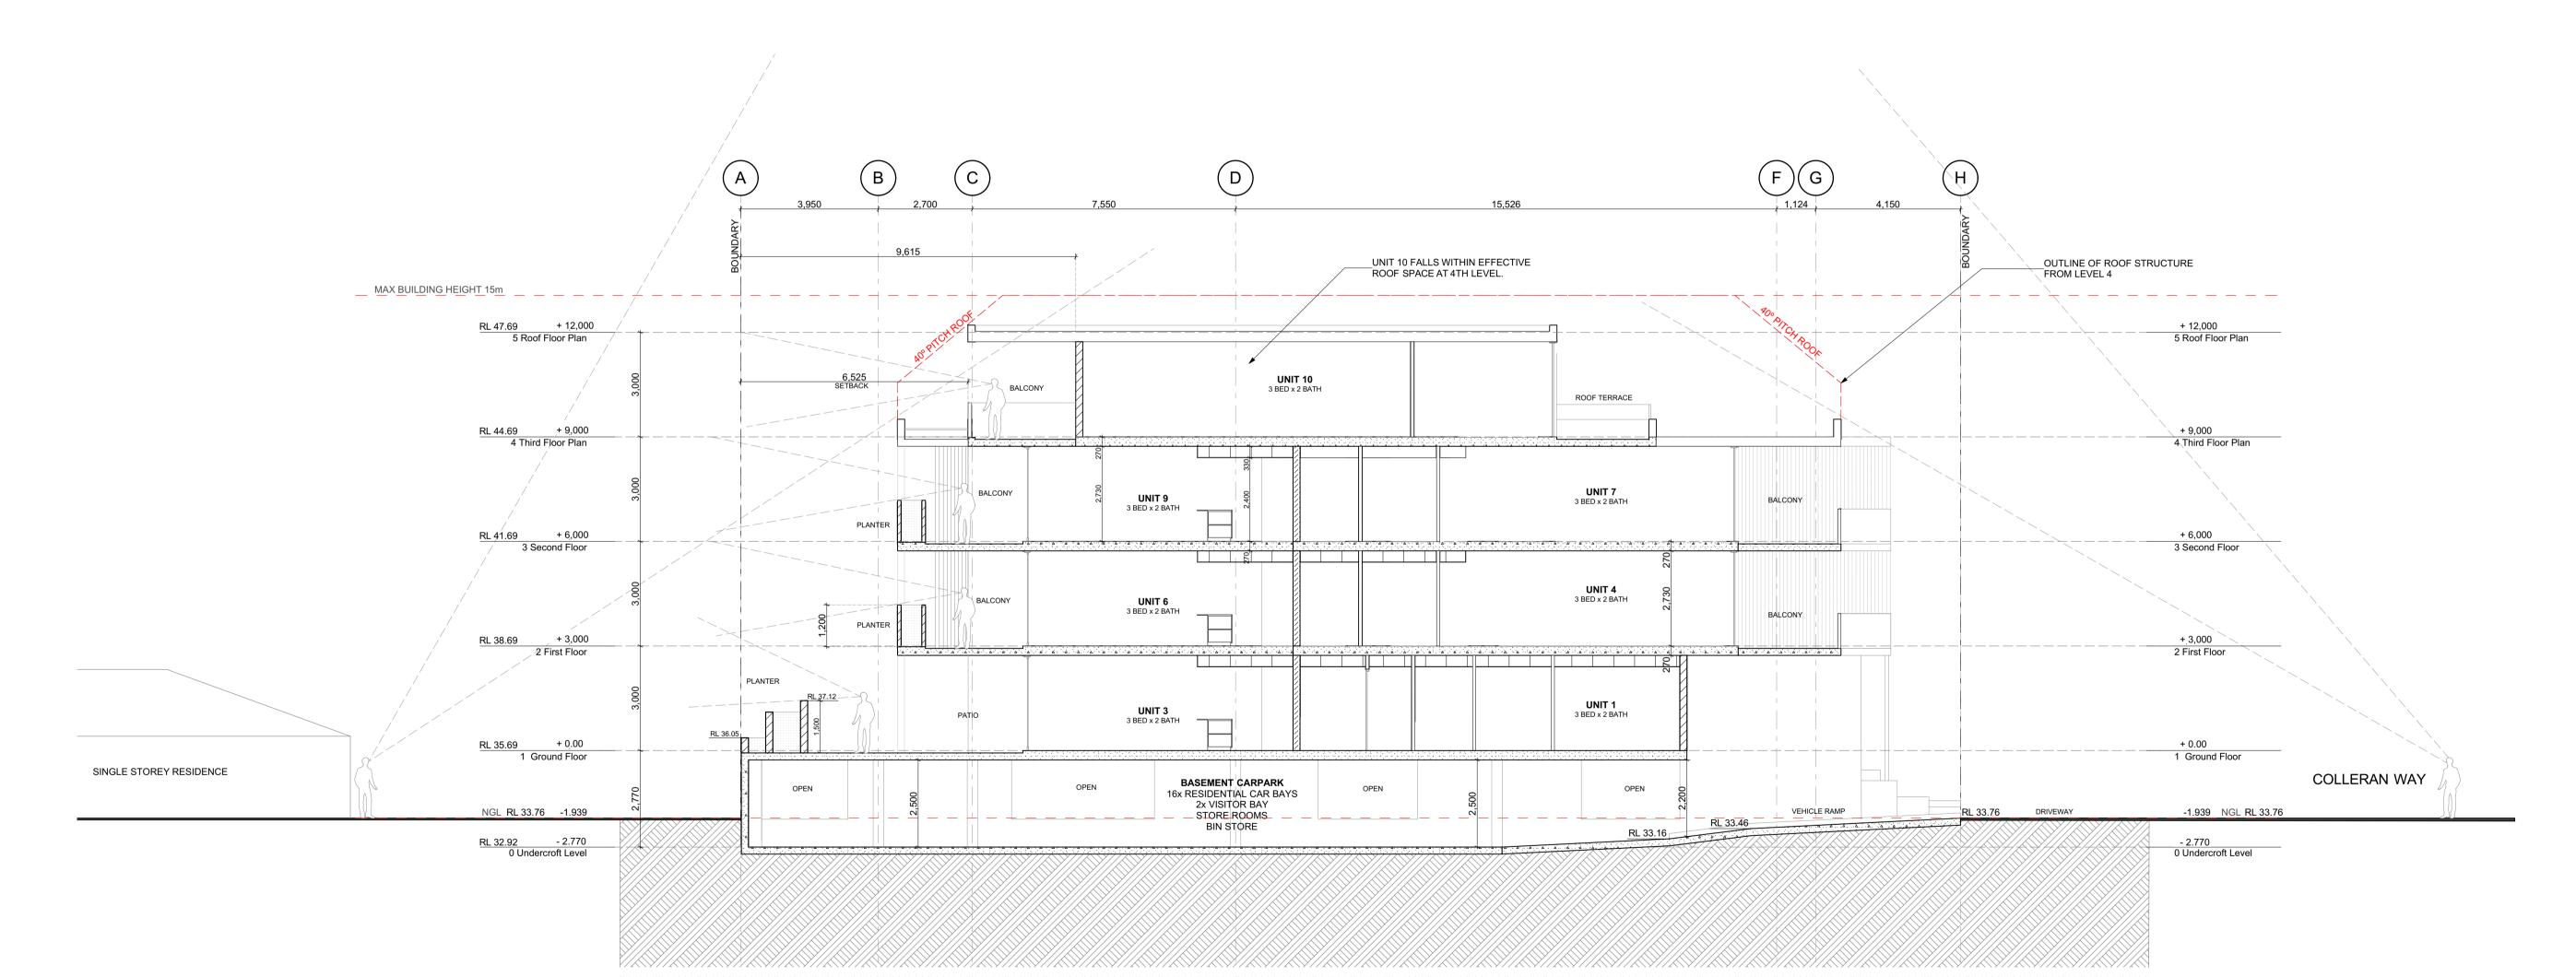

<u>⊀\_\_\_\_\_3,000</u>

<u>∦\_\_\_\_\_3,000</u>

<u>∦ 3,000</u> ∦ 3,000

| DEVELOPMENT IN<br>DEEP SOIL ZONE                                                                                                     |                                        | (24.6%)                                                                                                                  |
|--------------------------------------------------------------------------------------------------------------------------------------|----------------------------------------|--------------------------------------------------------------------------------------------------------------------------|
| BASEMENT PARKING                                                                                                                     |                                        | SIDENTIAL BAYS<br>OR BAY                                                                                                 |
| TOTAL                                                                                                                                | 19 BA                                  | rs                                                                                                                       |
| 1 OF APT. UNIT 1<br>2 OF APT. UNIT 2 & 5<br>3 OF APT. UNIT 3, 6 & 9<br>2 OF APT. UNIT 4 & 7<br>1 OF APT. UNIT 8<br>1 OF APT. UNIT 10 | 3x2<br>1x1<br>3x2<br>3x2<br>2x2<br>3x2 | 124m <sup>2</sup><br>65m <sup>2</sup><br>128m <sup>2</sup><br>117m <sup>2</sup><br>91m <sup>2</sup><br>140m <sup>2</sup> |
| TOTAL APT. AREA<br>TOTAL APT. NO                                                                                                     |                                        | 1103m²<br>10                                                                                                             |
| PLOT RATIO                                                                                                                           |                                        | 1.50                                                                                                                     |