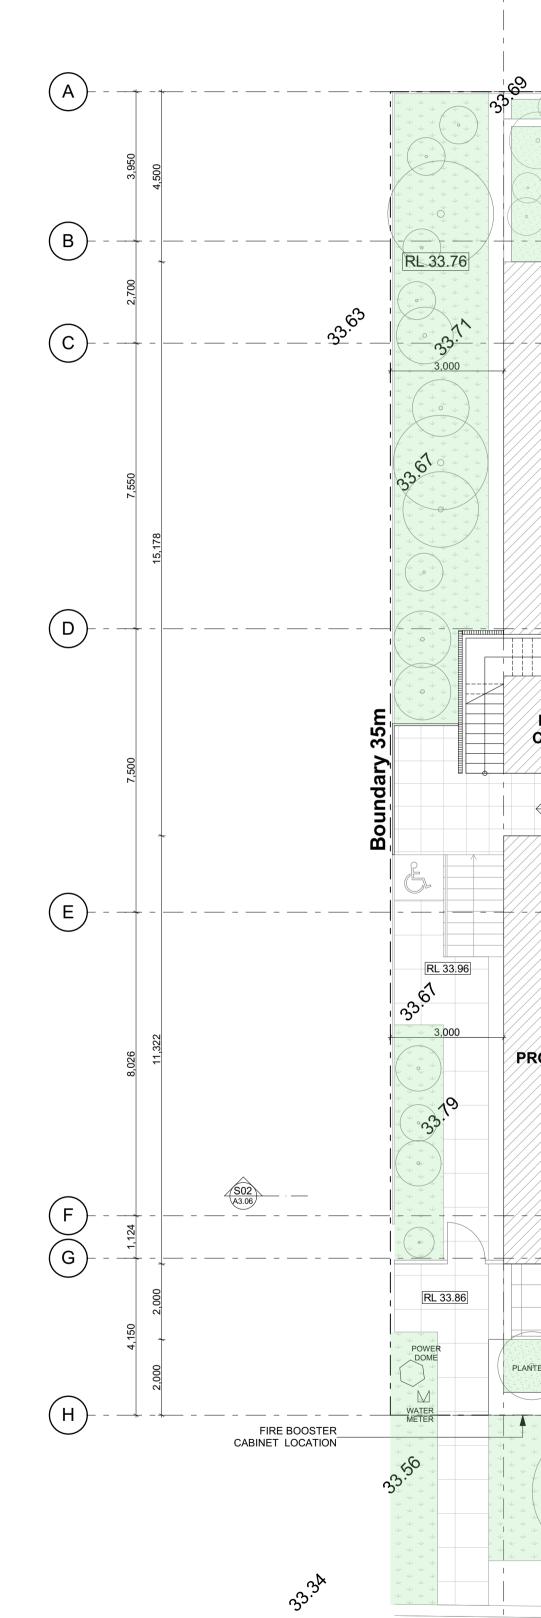

<u>⊀\_\_\_\_\_3,000</u>

<u>∦\_\_\_\_\_3,000</u>

<u>∦ 3,000</u> ∦ 3,000

| DEVELOPMENT IN<br>DEEP SOIL ZONE                                                                                                     |                                        | (24.6%)                                                                                                                  |
|--------------------------------------------------------------------------------------------------------------------------------------|----------------------------------------|--------------------------------------------------------------------------------------------------------------------------|
| BASEMENT PARKING                                                                                                                     |                                        | SIDENTIAL BAYS<br>OR BAY                                                                                                 |
| TOTAL                                                                                                                                | 19 BA                                  | rs                                                                                                                       |
| 1 OF APT. UNIT 1<br>2 OF APT. UNIT 2 & 5<br>3 OF APT. UNIT 3, 6 & 9<br>2 OF APT. UNIT 4 & 7<br>1 OF APT. UNIT 8<br>1 OF APT. UNIT 10 | 3x2<br>1x1<br>3x2<br>3x2<br>2x2<br>3x2 | 124m <sup>2</sup><br>65m <sup>2</sup><br>128m <sup>2</sup><br>117m <sup>2</sup><br>91m <sup>2</sup><br>140m <sup>2</sup> |
| TOTAL APT. AREA<br>TOTAL APT. NO                                                                                                     |                                        | 1103m²<br>10                                                                                                             |
| PLOT RATIO                                                                                                                           |                                        | 1.50                                                                                                                     |