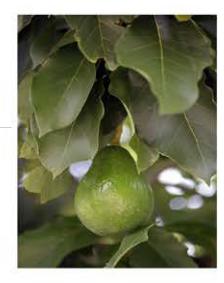

| 14<br>Revid<br>Revid<br>AD<br>4 (<br>Bo<br>CLI<br>M<br>DR<br>S<br>S<br>CLI<br>Moc<br>LBR | ACTURER'S SPECIFICATIONS.                                                                              | SSION                                                     |

SIMONS POPLARS TO SCREEN AND COOL WESTERN SIDE OF APARTMENTS UNDERPLANTED WITH PITTOSOPRUM "MISS MUFFET"



FICUS PUMILA " CREEPING FIG" GROW UP WESTERN MASONRY WALL AND SCREENS TO COOL AND SOFTEN GARDEN BED



COMBINATION OF NATIVE GRASSES WITH MASS PLANTED DICHONDRA SILVER FALLS

COMMUNAL AVOCADO TREE







CHINESE PISTACHIO IN RETAINED PLANTERS WITH NATIVE LOMNADRO "LIME TUFF" GRASSES







ADVANCED AVOCADOS AND SIMONS POPLARS CLUMPED INFORMALLY WITH MASS PLANTED



ASCHER SMITH SITE ADDRESS: Mobile 0422 069 310 CLIENT: Email ascher@aschersmith.com.au 4 Colleran Way, Booragoon exterior styling & landscaping www.aschersmith.com.au **Colleran Apartments** 

Drawn: Ascher Smith Date: Project No:

| DEEP SOIL        |           |
|------------------|-----------|
| NATURAL GROUND   | 142.3 SQM |
| DEEP PLANTER     | 16 SQM    |
| TOTAL            | 158.3 SQM |
|                  |           |
| SITE AREA        | 735 SQM   |
|                  |           |
| DEEP SOIL %      | 21.5%     |
|                  |           |
| TREE CANOPY COVE | ERAGE     |
| APPROX           | 9.19%     |
|                  |           |









Mobile 0422 069 310 Email ascher@aschersmith.com.au www.aschersmith.com.au

CLIENT:

**Colleran Apartments** 

SITE ADDRESS: 4 C