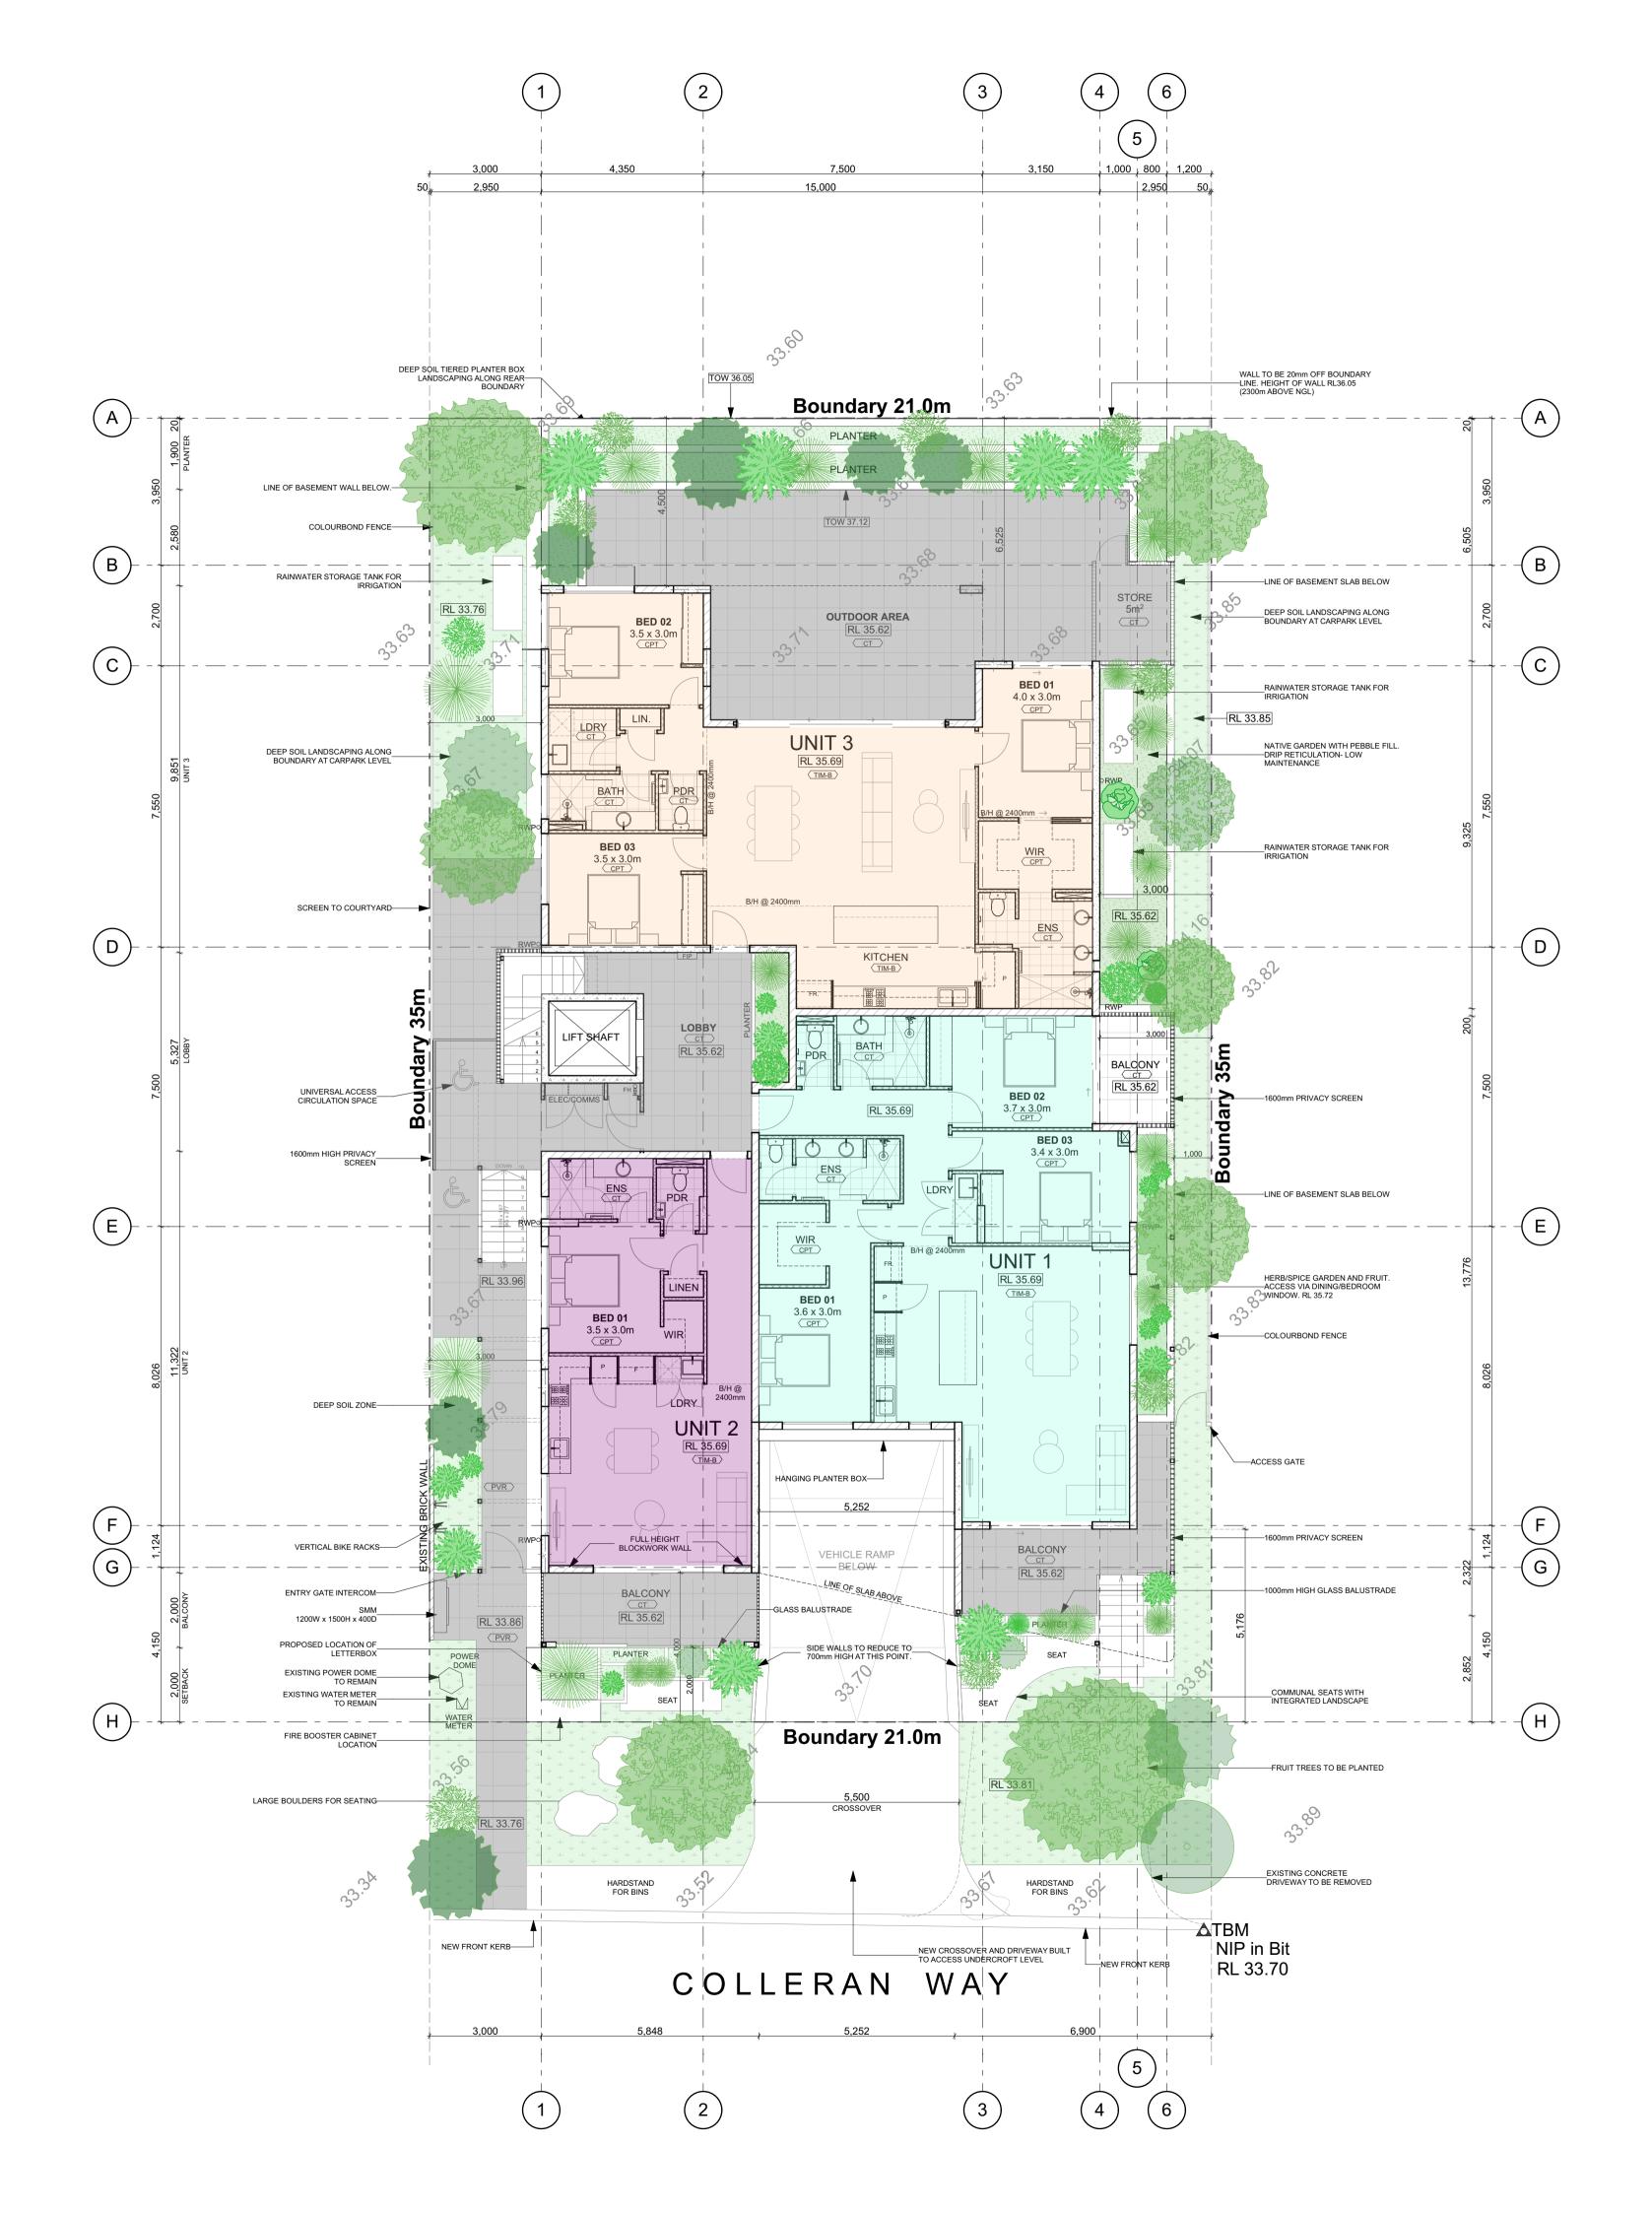

<u>⊀\_\_\_\_\_3,000</u>

<u>∦\_\_\_\_\_3,000</u>

<u>∦ 3,000</u> ∦ 3,000

| DEVELOPMENT IN<br>DEEP SOIL ZONE                                                                                                     |                                        | (24.6%)                                                                                                                  |
|--------------------------------------------------------------------------------------------------------------------------------------|----------------------------------------|--------------------------------------------------------------------------------------------------------------------------|
| BASEMENT PARKING                                                                                                                     |                                        | SIDENTIAL BAYS<br>OR BAY                                                                                                 |
| TOTAL                                                                                                                                | 19 BA                                  | rs                                                                                                                       |
| 1 OF APT. UNIT 1<br>2 OF APT. UNIT 2 & 5<br>3 OF APT. UNIT 3, 6 & 9<br>2 OF APT. UNIT 4 & 7<br>1 OF APT. UNIT 8<br>1 OF APT. UNIT 10 | 3x2<br>1x1<br>3x2<br>3x2<br>2x2<br>3x2 | 124m <sup>2</sup><br>65m <sup>2</sup><br>128m <sup>2</sup><br>117m <sup>2</sup><br>91m <sup>2</sup><br>140m <sup>2</sup> |
| TOTAL APT. AREA<br>TOTAL APT. NO                                                                                                     |                                        | 1103m²<br>10                                                                                                             |
| PLOT RATIO                                                                                                                           |                                        | 1.50                                                                                                                     |