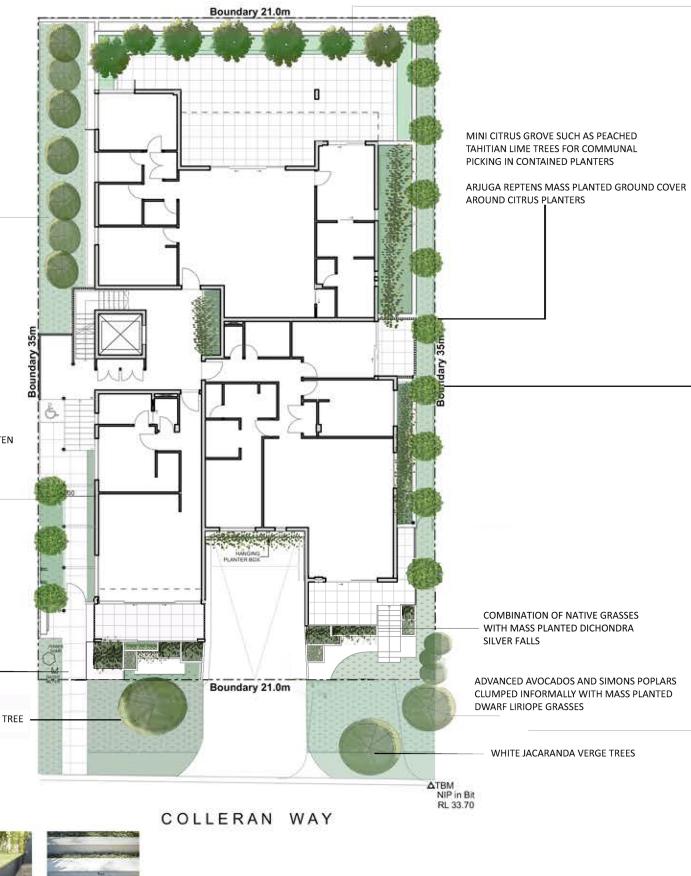

<u>⊀\_\_\_\_\_3,000</u>

<u>∦\_\_\_\_\_3,000</u>

<u>∦ 3,000</u> ∦ 3,000

| DEVELOPMENT IN<br>DEEP SOIL ZONE                                                                                                     |                                        | (24.6%)                                                                                                                  |
|--------------------------------------------------------------------------------------------------------------------------------------|----------------------------------------|--------------------------------------------------------------------------------------------------------------------------|
| BASEMENT PARKING                                                                                                                     |                                        | SIDENTIAL BAYS<br>OR BAY                                                                                                 |
| TOTAL                                                                                                                                | 19 BA                                  | rs                                                                                                                       |
| 1 OF APT. UNIT 1<br>2 OF APT. UNIT 2 & 5<br>3 OF APT. UNIT 3, 6 & 9<br>2 OF APT. UNIT 4 & 7<br>1 OF APT. UNIT 8<br>1 OF APT. UNIT 10 | 3x2<br>1x1<br>3x2<br>3x2<br>2x2<br>3x2 | 124m <sup>2</sup><br>65m <sup>2</sup><br>128m <sup>2</sup><br>117m <sup>2</sup><br>91m <sup>2</sup><br>140m <sup>2</sup> |
| TOTAL APT. AREA<br>TOTAL APT. NO                                                                                                     |                                        | 1103m²<br>10                                                                                                             |
| PLOT RATIO                                                                                                                           |                                        | 1.50                                                                                                                     |