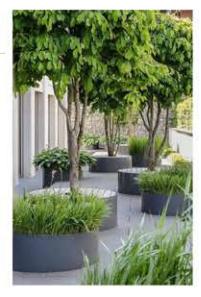

| 14<br>Revid<br>Revid<br>AD<br>4 (<br>Bo<br>CLI<br>M<br>DR<br>S<br>S<br>CLI<br>Moc<br>LBR | ACTURER'S SPECIFICATIONS.                                                                              | SSION                                                     |

SIMONS POPLARS TO SCREEN AND COOL WESTERN SIDE OF APARTMENTS UNDERPLANTED WITH PITTOSOPRUM "MISS MUFFET"



FICUS PUMILA " CREEPING FIG" GROW UP WESTERN MASONRY WALL AND SCREENS TO COOL AND SOFTEN GARDEN BED



COMBINATION OF NATIVE GRASSES WITH MASS PLANTED DICHONDRA SILVER FALLS

COMMUNAL AVOCADO TREE







CHINESE PISTACHIO IN RETAINED PLANTERS WITH NATIVE LOMNADRO "LIME TUFF" GRASSES







ADVANCED AVOCADOS AND SIMONS POPLARS CLUMPED INFORMALLY WITH MASS PLANTED



ASCHER SMITH SITE ADDRESS: Mobile 0422 069 310 CLIENT: Email ascher@aschersmith.com.au 4 Colleran Way, Booragoon exterior styling & landscaping www.aschersmith.com.au **Colleran Apartments** 

Drawn: Ascher Smith Date: Project No:

| DEEP SOIL        |           |
|------------------|-----------|
| NATURAL GROUND   | 142.3 SQM |
| DEEP PLANTER     | 16 SQM    |
| TOTAL            | 158.3 SQM |
|                  |           |
| SITE AREA        | 735 SQM   |
|                  |           |
| DEEP SOIL %      | 21.5%     |
|                  |           |
| TREE CANOPY COVE | ERAGE     |
| APPROX           | 9.19%     |
|                  |           |









Mobile 0422 069 310 Email ascher@aschersmith.com.