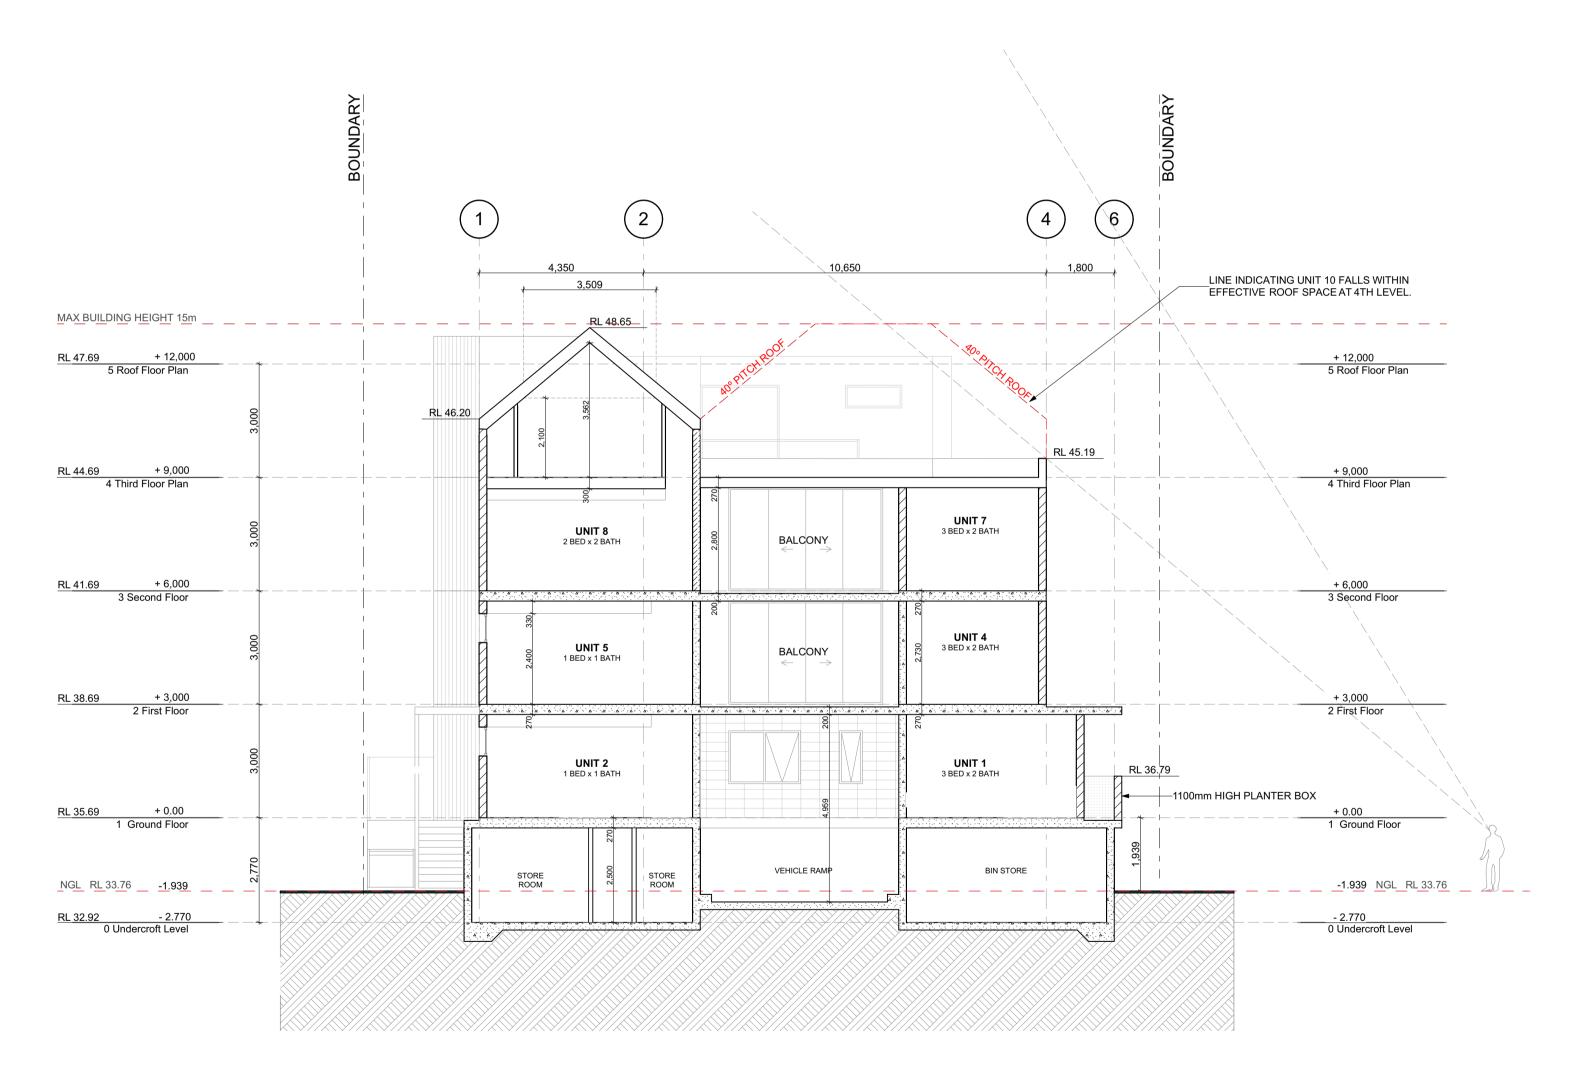

| SS SHALL BE CHECKEL<br>DISCREPANCIES SHALL<br>STASK.<br>CREPANCIES, ERRORS<br>WITH ALL RELEVAN<br>IN ACCORDANCE WITH<br>THE BUILDING CODA<br>IN ACCORDANCE WITH<br>ACCORDANCE W                                                                                                                                                                     |





| OF KASTLE CONSTRUCTION. NO REPRESENTATION OR ALTERATIONS AR         PERMITTED WITHOUT THE PERMISSION OF THIS ARCHITECTURAL PRACTICALL RIGHTS RESERVED.         GENERAL NOTES:         DO NOT SCALE FROM DRAWINGS- USE FIGURED DIMENSIONS ONLY.         ALL DIMENSIONS, LAYOUTS, SITE CONDITIONS AND LEVELS SHALL BE CHECKED ON SITE PRIOR TO CONSTRUCTIONS/ FABRICATION ANY DISCREPANCIES SHALL BE READ TO THE SUPERVISING OFFICER, IF IN DOUBT ASK.         THE PROJECT MANAGER IS TO BE NOTIFIED OF ANY DISCREPANCIES, ERROR OR OMISSIONS BEFORE WORK COMMENCES.         ALL DRAWINGS SHALL BE READ IN CONJUNCTION WITH ALL RELEVAN CONSULTANTS DRAWINGS AND SPECIFICATIONS ASSOCIATED WITH THE PROJECT.         ALL WORK SHALL BE CARRIED OUT IN ACCORDANCE WITH THE BUILDING COD OF AUSTRALIA/ REQUIREMENTS AND REGULA