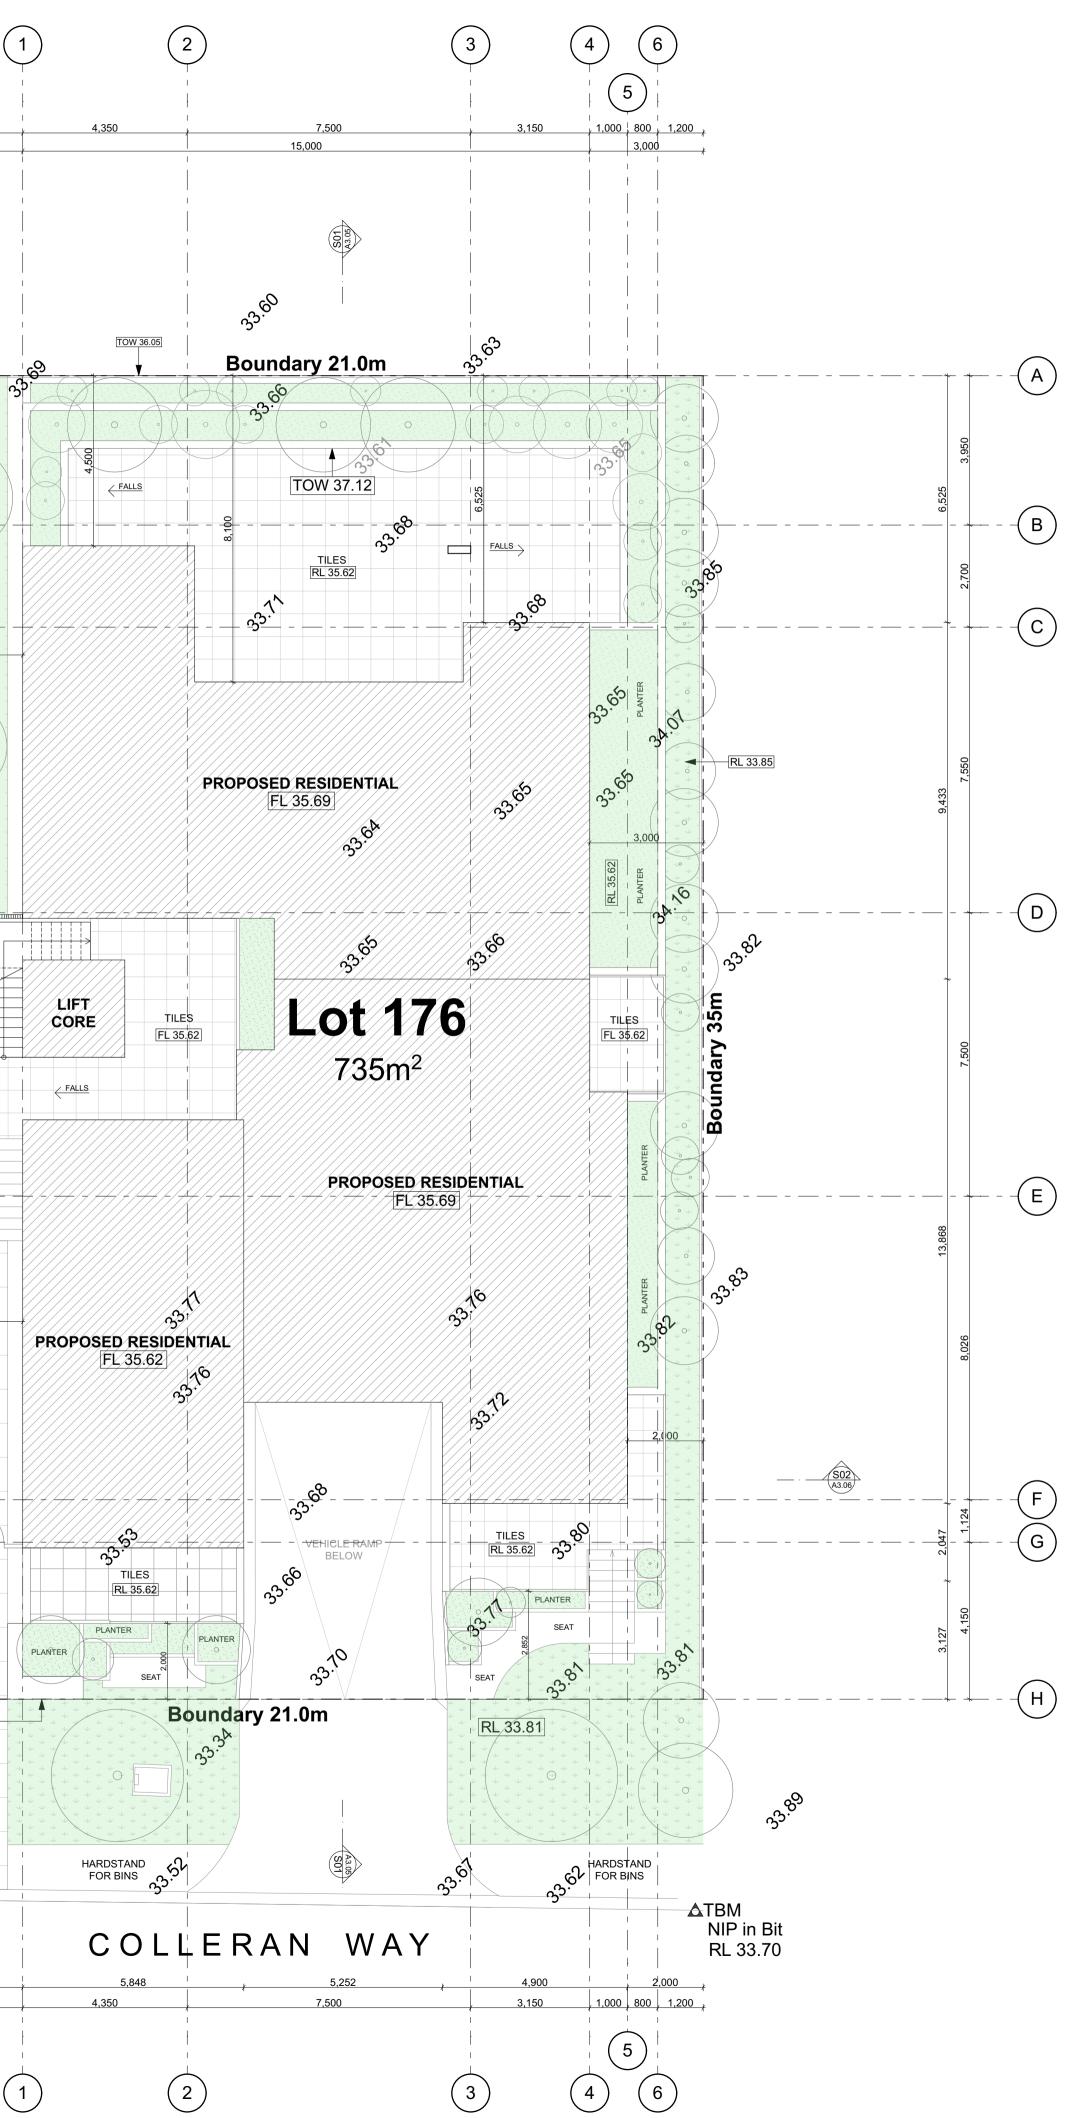

<u>⊀\_\_\_\_\_3,000</u>

<u>∦\_\_\_\_\_3,000</u>

<u>∦ 3,000</u> ∦ 3,000

| DEVELOPMENT IN<br>DEEP SOIL ZONE                                                                                                     |                                        | (24.6%)                                                                                                                  |
|--------------------------------------------------------------------------------------------------------------------------------------|----------------------------------------|--------------------------------------------------------------------------------------------------------------------------|
| BASEMENT PARKING                                                                                                                     |                                        | SIDENTIAL BAYS<br>OR BAY                                                                                                 |
| TOTAL                                                                                                                                | 19 BA                                  | rs                                                                                                                       |
| 1 OF APT. UNIT 1<br>2 OF APT. UNIT 2 & 5<br>3 OF APT. UNIT 3, 6 & 9<br>2 OF APT. UNIT 4 & 7<br>1 OF APT. UNIT 8<br>1 OF APT. UNIT 10 | 3x2<br>1x1<br>3x2<br>3x2<br>2x2<br>3x2 | 124m <sup>2</sup><br>65m <sup>2</sup><br>128m <sup>2</sup><br>117m <sup>2</sup><br>91m <sup>2</sup><br>140m <sup>2</sup> |
| TOTAL APT. AREA<br>TOTAL APT. NO                                                                                                     |                                        | 1103m²<br>10                                                                                                             |
| PLOT RATIO                                                                                                                           |                                        | 1.50                                                                                                                     |