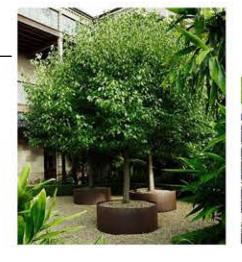

| 14<br>Revid<br>Revid<br>AD<br>4 (<br>Bo<br>CLI<br>M<br>DR<br>S<br>S<br>CLI<br>Moc<br>LBR | ACTURER'S SPECIFICATIONS.                                                                              | SSION                                                     |

SIMONS POPLARS TO SCREEN AND COOL WESTERN SIDE OF APARTMENTS UNDERPLANTED WITH PITTOSOPRUM "MISS MUFFET"



FICUS PUMILA " CREEPING FIG" GROW UP WESTERN MASONRY WALL AND SCREENS TO COOL AND SOFTEN GARDEN BED



COMBINATION OF NATIVE GRASSES WITH MASS PLANTED DICHONDRA SILVER FALLS

COMMUNAL AVOCADO TREE







CHINESE PISTACHIO IN RETAINED PLANTERS WITH NATIVE LOMNADRO "LIME TUFF" GRASSES







ADVANCED AVOCADOS AND SIMONS POPLARS CLUMPED INFORMALLY WITH MASS PLANTED



ASCHER SMITH SITE ADDRESS: Mobile 0422 069 310 CLIENT: Email ascher@aschersmith.com.au 4 Colleran Way, Booragoon exterior styling & landscaping www.aschersmith.com.au **Colleran Apartments** 

Drawn: Ascher Smith Date: Project No:

| DEEP SOIL        |           |
|------------------|-----------|
| NATURAL GROUND   | 142.3 SQM |
| DEEP PLANTER     | 16 SQM    |
| TOTAL            | 158.3 SQM |
|                  |           |
| SITE AREA        | 735 SQM   |
|                  |           |
| DEEP SOIL %      | 21.5%     |
|                  |           |
| TREE CANOPY COVE | ERAGE     |
| APPROX           | 9.19%     |
|                  |           |









Mobile 0422 069 310 Email ascher@aschersmith.com.au