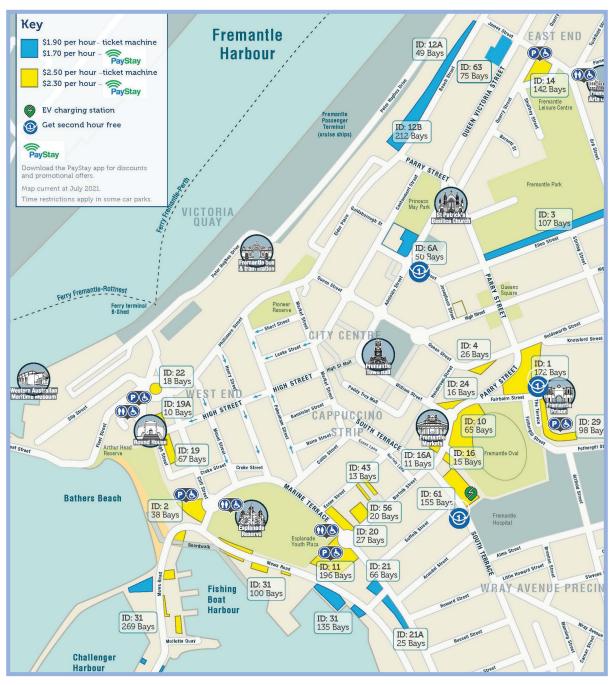

## **Parking locations**

Alternate formats available upon request. This is a wheelchair friendly event. fremantle.wa.gov.au/positiveageingexpo