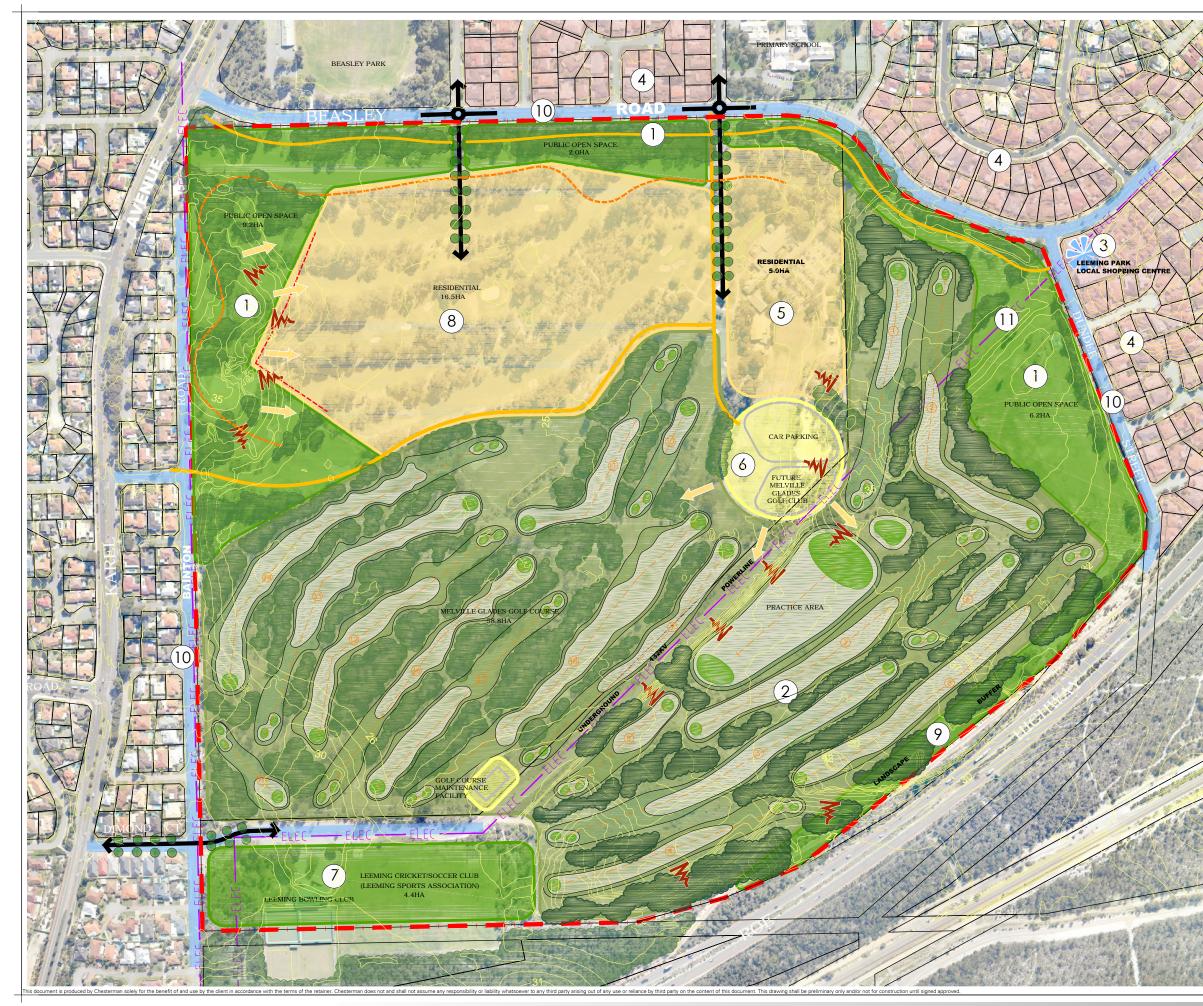

## LEGEND

|                                                 | RESIDENTIAL                                                                                                                                                                                                                                                                     |
|-------------------------------------------------|---------------------------------------------------------------------------------------------------------------------------------------------------------------------------------------------------------------------------------------------------------------------------------|
| V.                                              | DENSITY UP CODE BONUS                                                                                                                                                                                                                                                           |
|                                                 | GOLF COURSE                                                                                                                                                                                                                                                                     |
|                                                 | PUBLIC OPEN SPACE                                                                                                                                                                                                                                                               |
| 00                                              | TREE PRESERVATION                                                                                                                                                                                                                                                               |
|                                                 | PROPOSED REVEGETATION                                                                                                                                                                                                                                                           |
|                                                 | STREETSCAPE ENHANCEMENT                                                                                                                                                                                                                                                         |
|                                                 | VISTAS                                                                                                                                                                                                                                                                          |
| $\leftrightarrow$                               | VEHICULAR ACCESS POINTS                                                                                                                                                                                                                                                         |
| $\leftrightarrow$                               | PEDESTRIAN DESIRE LINES                                                                                                                                                                                                                                                         |
|                                                 | SHARED USE PATH                                                                                                                                                                                                                                                                 |
|                                                 | VIEW CORRIDOR TO 9M ROOF LINES                                                                                                                                                                                                                                                  |
|                                                 | AMENITY CORRIDOR                                                                                                                                                                                                                                                                |
|                                                 |                                                                                                                                                                                                                                                                                 |
| ELEC                                            | UNDERGROUND POWER LINE                                                                                                                                                                                                                                                          |
| ELEC                                            | UNDERGROUND POWER LINE<br>CONTOURS                                                                                                                                                                                                                                              |
| ELEC                                            |                                                                                                                                                                                                                                                                                 |
| ELEC                                            | CONTOURS                                                                                                                                                                                                                                                                        |
| 30                                              | CONTOURS<br>STUDY AREA                                                                                                                                                                                                                                                          |
| 30                                              | CONTOURS<br>STUDY AREA<br>OPEN SPACE                                                                                                                                                                                                                                            |
| 30                                              | CONTOURS<br>STUDY AREA<br>OPEN SPACE<br>RELOCATE PORTION OF GOLF COURSE                                                                                                                                                                                                         |
| 30<br>1<br>2<br>3                               | CONTOURS<br>STUDY AREA<br>OPEN SPACE<br>RELOCATE PORTION OF GOLF COURSE<br>LOCAL SHOPPING CENTRE                                                                                                                                                                                |
| 30<br>1<br>2<br>3<br>4                          | CONTOURS<br>STUDY AREA<br>OPEN SPACE<br>RELOCATE PORTION OF GOLF COURSE<br>LOCAL SHOPPING CENTRE<br>AREA SUBJECT TO REZONING                                                                                                                                                    |
| 30<br>1<br>2<br>3<br>4<br>5                     | CONTOURS<br>STUDY AREA<br>OPEN SPACE<br>RELOCATE PORTION OF GOLF COURSE<br>LOCAL SHOPPING CENTRE<br>AREA SUBJECT TO REZONING<br>RESIDENTIAL NORTH EAST PRECINCT                                                                                                                 |
| 30<br>1<br>2<br>3<br>4<br>5<br>6                | CONTOURS<br>STUDY AREA<br>OPEN SPACE<br>RELOCATE PORTION OF GOLF COURSE<br>LOCAL SHOPPING CENTRE<br>AREA SUBJECT TO REZONING<br>RESIDENTIAL NORTH EAST PRECINCT<br>GOLF CLUBHOUSE                                                                                               |
| 30<br>1<br>2<br>3<br>4<br>5<br>6<br>7           | CONTOURS<br>STUDY AREA<br>OPEN SPACE<br>RELOCATE PORTION OF GOLF COURSE<br>LOCAL SHOPPING CENTRE<br>AREA SUBJECT TO REZONING<br>RESIDENTIAL NORTH EAST PRECINCT<br>GOLF CLUBHOUSE<br>LEEMING SPORTS ASSOCIATION                                                                 |
| 30<br>1<br>2<br>3<br>4<br>5<br>6<br>7<br>8      | CONTOURS<br>STUDY AREA<br>OPEN SPACE<br>RELOCATE PORTION OF GOLF COURSE<br>LOCAL SHOPPING CENTRE<br>AREA SUBJECT TO REZONING<br>RESIDENTIAL NORTH EAST PRECINCT<br>GOLF CLUBHOUSE<br>LEEMING SPORTS ASSOCIATION<br>RESIDENTIAL NORTH WEST PRECINCT                              |
| 30<br>1<br>2<br>3<br>4<br>5<br>6<br>7<br>8<br>9 | CONTOURS<br>STUDY AREA<br>OPEN SPACE<br>RELOCATE PORTION OF GOLF COURSE<br>LOCAL SHOPPING CENTRE<br>AREA SUBJECT TO REZONING<br>RESIDENTIAL NORTH EAST PRECINCT<br>GOLF CLUBHOUSE<br>LEEMING SPORTS ASSOCIATION<br>RESIDENTIAL NORTH WEST PRECINCT<br>VEGETATED LANDSCAPE STRIP |

CHESTERMAN URBAN DESIGN + PLANNING P.O. Box 7 Claremont WA 6910 Telephone 0409 298 918 Date13.10.2015 Scale @ A3: 1:5000 Project / Plan P012 CON 004

of good and and the first

SUBDIVISION CONCEPT PLAN OPTION 1 MELVILLE GLADES GOLF COURSE / JOHN CONNELL RESERVE CITY OF MELVILLE

| 10              |                                 |  |
|-----------------|---------------------------------|--|
| 1 Y             | A Secolo                        |  |
| X               |                                 |  |
| VNAX Y          |                                 |  |
| LEGEND          |                                 |  |
|                 | 12228/ /                        |  |
|                 | DENSITY UP CODE BONUS           |  |
|                 | GOLECOURSE                      |  |
| 2.7%            | No. Contraction                 |  |
| -               | PUBLIC OPEN SPACE               |  |
|                 | TREE PRESERVATION               |  |
|                 | PROPOSED REVEGETATION           |  |
| 13.1            | STREETSCAPE BUHANCEWENT         |  |
| 1               | VISTAS                          |  |
| $\leftarrow$    | VEHICULAR ACCESS POINTS         |  |
| 0               | PEDESTRIAN DESIRE LINES         |  |
| 1               | SHARED USE PATH                 |  |
|                 | AND ITY CORPOR                  |  |
|                 |                                 |  |
|                 | UNDERGROUND POWER LINE          |  |
| _               | STUDY AREA                      |  |
| 0               | OPENSPACE                       |  |
| $\tilde{\odot}$ | RELOCATE PORTION OF GOUF COURSE |  |
| 3               | LOCAL SHOPPING CENTRE           |  |
| 0               | AREA SUBJECT TO REZONING        |  |
| (5)             | RESIDENTIAL NORTH EAST PRECINCT |  |
| ٢               | GOUF CLUBHOUSE                  |  |
| 0               | LEEWING SPORTS ASSOCIATION      |  |
| (8)             | RESDELITIAL NORTH WEST PRECINCT |  |
| 0               | VEGETATED LANDSCAPE STRIP       |  |
| (10)            | STREETSCAPE ENHANCEMENT         |  |
| / 11)           | UNDERGROUND POWER LINE          |  |