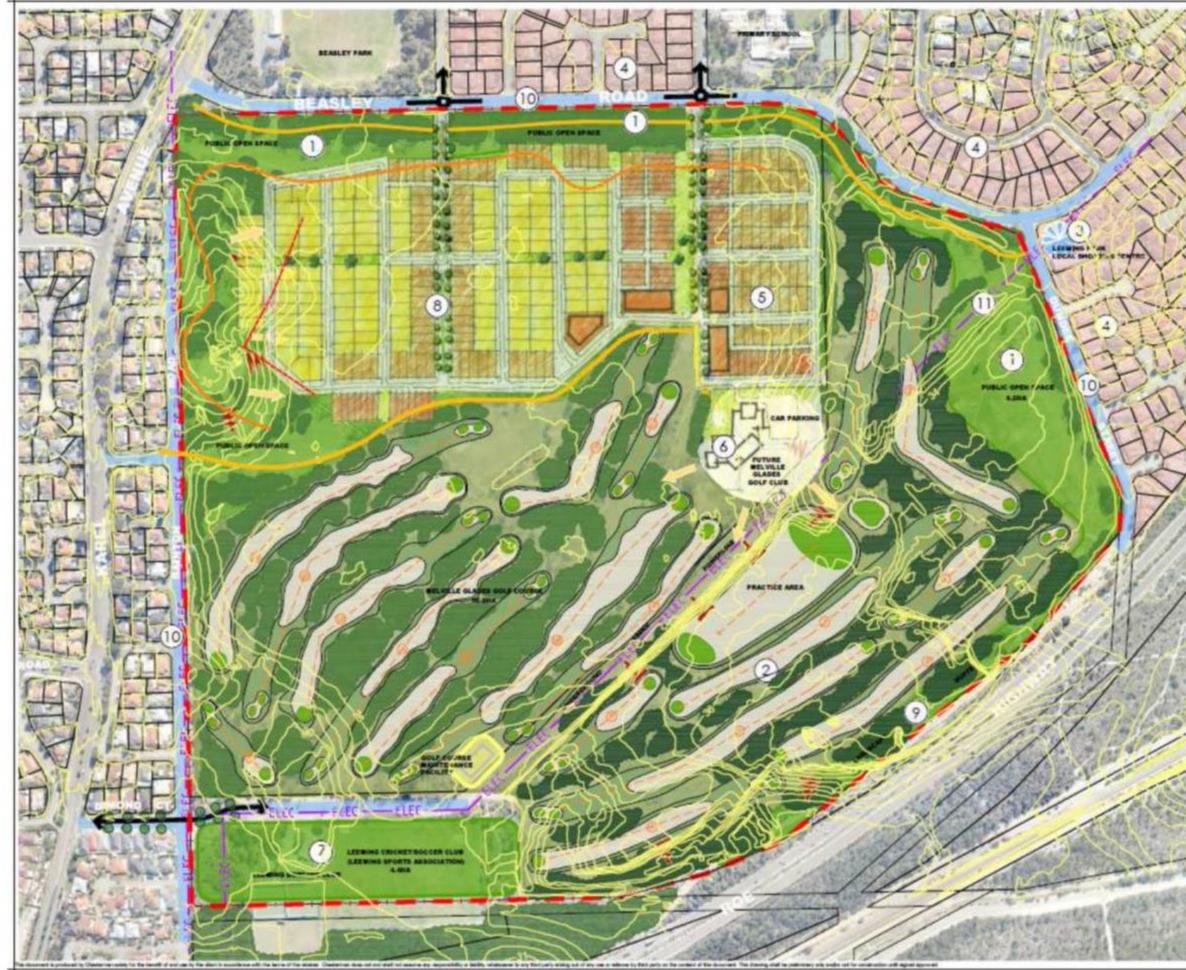

## LEGEND

|                                                 | RESIDENTIAL                                                                                                                                                                                                                                                                     |
|-------------------------------------------------|---------------------------------------------------------------------------------------------------------------------------------------------------------------------------------------------------------------------------------------------------------------------------------|
| V.                                              | DENSITY UP CODE BONUS                                                                                                                                                                                                                                                           |
|                                                 | GOLF COURSE                                                                                                                                                                                                                                                                     |
|                                                 | PUBLIC OPEN SPACE                                                                                                                                                                                                                                                               |
| 00                                              | TREE PRESERVATION                                                                                                                                                                                                                                                               |
|                                                 | PROPOSED REVEGETATION                                                                                                                                                                                                                                                           |
|                                                 | STREETSCAPE ENHANCEMENT                                                                                                                                                                                                                                                         |
|                                                 | VISTAS                                                                                                                                                                                                                                                                          |
| $\leftrightarrow$                               | VEHICULAR ACCESS POINTS                                                                                                                                                                                                                                                         |
| $\leftrightarrow$                               | PEDESTRIAN DESIRE LINES                                                                                                                                                                                                                                                         |
|                                                 | SHARED USE PATH                                                                                                                                                                                                                                                                 |
|                                                 | VIEW CORRIDOR TO 9M ROOF LINES                                                                                                                                                                                                                                                  |
|                                                 | AMENITY CORRIDOR                                                                                                                                                                                                                                                                |
|                                                 |                                                                                                                                                                                                                                                                                 |
| ELEC                                            | UNDERGROUND POWER LINE                                                                                                                                                                                                                                                          |
| ELEC                                            | UNDERGROUND POWER LINE<br>CONTOURS                                                                                                                                                                                                                                              |
| ELEC                                            |                                                                                                                                                                                                                                                                                 |
| ELEC                                            | CONTOURS                                                                                                                                                                                                                                                                        |
| 30                                              | CONTOURS<br>STUDY AREA                                                                                                                                                                                                                                                          |
| 30                                              | CONTOURS<br>STUDY AREA<br>OPEN SPACE                                                                                                                                                                                                                                            |
| 30                                              | CONTOURS<br>STUDY AREA<br>OPEN SPACE<br>RELOCATE PORTION OF GOLF COURSE                                                                                                                                                                                                         |
| 30<br>1<br>2<br>3                               | CONTOURS<br>STUDY AREA<br>OPEN SPACE<br>RELOCATE PORTION OF GOLF COURSE<br>LOCAL SHOPPING CENTRE                                                                                                                                                                                |
| 30<br>1<br>2<br>3<br>4                          | CONTOURS<br>STUDY AREA<br>OPEN SPACE<br>RELOCATE PORTION OF GOLF COURSE<br>LOCAL SHOPPING CENTRE<br>AREA SUBJECT TO REZONING                                                                                                                                                    |
| 30<br>1<br>2<br>3<br>4<br>5                     | CONTOURS<br>STUDY AREA<br>OPEN SPACE<br>RELOCATE PORTION OF GOLF COURSE<br>LOCAL SHOPPING CENTRE<br>AREA SUBJECT TO REZONING<br>RESIDENTIAL NORTH EAST PRECINCT                                                                                                                 |
| 30<br>1<br>2<br>3<br>4<br>5<br>6                | CONTOURS<br>STUDY AREA<br>OPEN SPACE<br>RELOCATE PORTION OF GOLF COURSE<br>LOCAL SHOPPING CENTRE<br>AREA SUBJECT TO REZONING<br>RESIDENTIAL NORTH EAST PRECINCT<br>GOLF CLUBHOUSE                                                                                               |
| 30<br>1<br>2<br>3<br>4<br>5<br>6<br>7           | CONTOURS<br>STUDY AREA<br>OPEN SPACE<br>RELOCATE PORTION OF GOLF COURSE<br>LOCAL SHOPPING CENTRE<br>AREA SUBJECT TO REZONING<br>RESIDENTIAL NORTH EAST PRECINCT<br>GOLF CLUBHOUSE<br>LEEMING SPORTS ASSOCIATION                                                                 |
| 30<br>1<br>2<br>3<br>4<br>5<br>6<br>7<br>8      | CONTOURS<br>STUDY AREA<br>OPEN SPACE<br>RELOCATE PORTION OF GOLF COURSE<br>LOCAL SHOPPING CENTRE<br>AREA SUBJECT TO REZONING<br>RESIDENTIAL NORTH EAST PRECINCT<br>GOLF CLUBHOUSE<br>LEEMING SPORTS ASSOCIATION<br>RESIDENTIAL NORTH WEST PRECINCT                              |
| 30<br>1<br>2<br>3<br>4<br>5<br>6<br>7<br>8<br>9 | CONTOURS<br>STUDY AREA<br>OPEN SPACE<br>RELOCATE PORTION OF GOLF COURSE<br>LOCAL SHOPPING CENTRE<br>AREA SUBJECT TO REZONING<br>RESIDENTIAL NORTH EAST PRECINCT<br>GOLF CLUBHOUSE<br>LEEMING SPORTS ASSOCIATION<br>RESIDENTIAL NORTH WEST PRECINCT<br>VEGETATED LANDSCAPE STRIP |

CHESTERMAN URBAN DESIGN + PLANNING P.O. Box 7 Claremont WA 6910 Telephone 0409 298 918 Date13.10.2015 Scale @ A3: 1:5000 Project / Plan P012 CON 004

of good and and the first

SUBDIVISION CONCEPT PLAN OPTION 1 MELVILLE GLADES GOLF COURSE / JOHN CONNELL RESERVE CITY OF MELVILLE

| 10              |                                 |  |
|-----------------|---------------------------------|--|
| 1 Y             | A Secolo                        |  |
| X               |                                 |  |
| VNAX Y          |                                 |  |
| LEGEND          |                                 |  |
|                 | 12228/ /                        |  |
|                 | DENSITY UP CODE BONUS           |  |
|                 | GOLECOURSE                      |  |
| 2.7%            | No. Contraction                 |  |
| -               | PUBLIC OPEN SPACE               |  |
|                 | TREE PRESERVATION               |  |
|                 | PROPOSED REVEGETATION           |  |
| 13.1            | STREETSCAPE BUHANCEWENT         |  |
| 1               | VISTAS                          |  |
| $\leftarrow$    | VEHICULAR ACCESS POINTS         |  |
| 0               | PEDESTRIAN DESIRE LINES         |  |
| 1               | SHARED USE PATH                 |  |
|                 | AND ITY CORPOR                  |  |
|                 |                                 |  |
|                 | UNDERGROUND POWER LINE          |  |
| _               | STUDY AREA                      |  |
| 0               | OPENSPACE                       |  |
| $\tilde{\odot}$ | RELOCATE PORTION OF GOUF COURSE |  |
| 3               | LOCAL SHOPPING CENTRE           |  |
| 0               | AREA SUBJECT TO REZONING        |  |
| (5)             | RESIDENTIAL NORTH EAST PRECINCT |  |
| ٢               | GOUF CLUBHOUSE                  |  |
| 0               | LEEWING SPORTS ASSOCIATION      |  |
| (8)             | RESDELITIAL NORTH WEST PRECINCT |  |
| 0               | VEGETATED LANDSCAPE STRIP       |  |
| (10)            | STREETSCAPE ENHANCEMENT         |  |
| / 11)           | UNDERGROUND POWER LINE          |  |