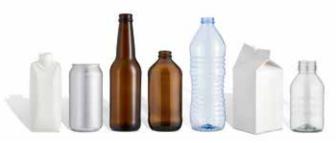

### Seligible containers

Most glass, plastic, aluminium, steel and paper-based cartons between 150mL and 3L.

Most glass, plastic, aluminium, steel and paper-based cartons between 150mL and 3L.