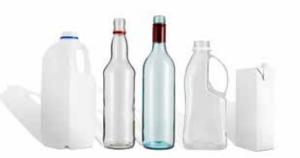

#### X INELIGIBLE CONTAINERS

Containers not commonly found in litter, including all plain milk, flavoured milks 1L and above, pure juice drinks, wine and spirit bottles, cordials.

Most glass, plastic, aluminium, steel and paper-based cartons between 150mL and 3L.

Containers not commonly found in litter, including all plain milk, flavoured milks 1L and above, pure juice drinks, wine and spirit bottles, cordials.