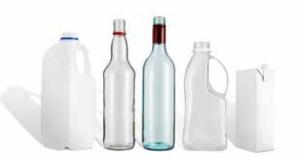

#### X INELIGIBLE CONTAINERS

Containers not commonly found in litter, including all plain milk, flavoured milks 1L and above, pure juice drinks, wine and spirit bottles, cordials.

Most glass, plastic, aluminium, steel and paper-based cartons between 150mL and 3L.

Containers not commonly found in litter, including all plain milk, flavoured milks 1L and above, pure juice drinks, wine and spirit bottles, cordials.