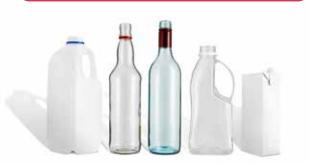

#### X INELIGIBLE CONTAINERS

Containers not commonly found in litter, including all plain milk, flavoured milks 1L and above, pure juice drinks, wine and spirit bottles, cordials.

Most glass, plastic, aluminium, steel and paper-based cartons between 150mL and 3L.

Containers not commonly found in litter, including all plain milk, flavoured milks 1L and above, pure juice drinks, wine and spirit bottles, cordials.