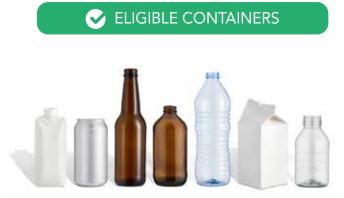

# ELIGIBLE CONTAINERS

Most glass, plastic, aluminium, steel and paper-based cartons between 150mL and 3L.

Most glass, plastic, aluminium, steel and paper-based cartons between 150mL and 3L.