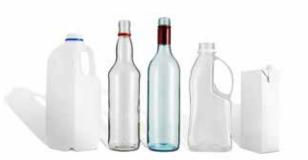

#### X INELIGIBLE CONTAINERS

Containers not commonly found in litter, including all plain milk, flavoured milks 1L and above, pure juice drinks, wine and spirit bottles, cordials.