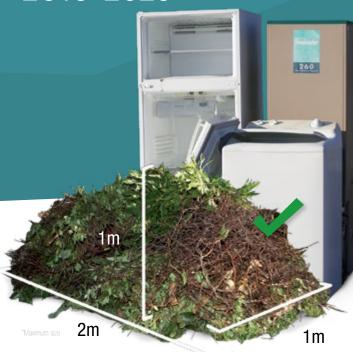

#### For garden organics collections, we will not collect:

- Piles bigger than two (6'x4') trailer loads or two cubic metres
- Prunings bigger than 1.5 metres in length or 350mm in diameter
- Garden organics in bags or boxes
- Weed and root material e.g. dug out lawn (place in your FOGO bin)
- Sand and soil material
- Leaves and lawn clippings (place in your FOGO bin)
- General waste, metal, timber or whitegoods
- Mixed piles of bulk and garden organics
- Commercial waste

For bulk waste and whitegoods collections, we will not collect:

- Piles bigger than two (6'x4') trailer loads or two cubic metres
- Hazardous materials such as chemicals, oils, paints and asbestos
- Bricks, sand, cement, concrete products, fencing sheets, Hardiflex and building or renovation materials
- Plate glass, mirrors, glass table tops or shower screens
- Wooden pallets
- Tyres, car bodies and parts
- Gas cylinders and batteries
- Materials more than 1.5 metres in length
- Mixed piles of bulk and garden organics
- Garden organics, stumps or palm logs
- Commercial waste