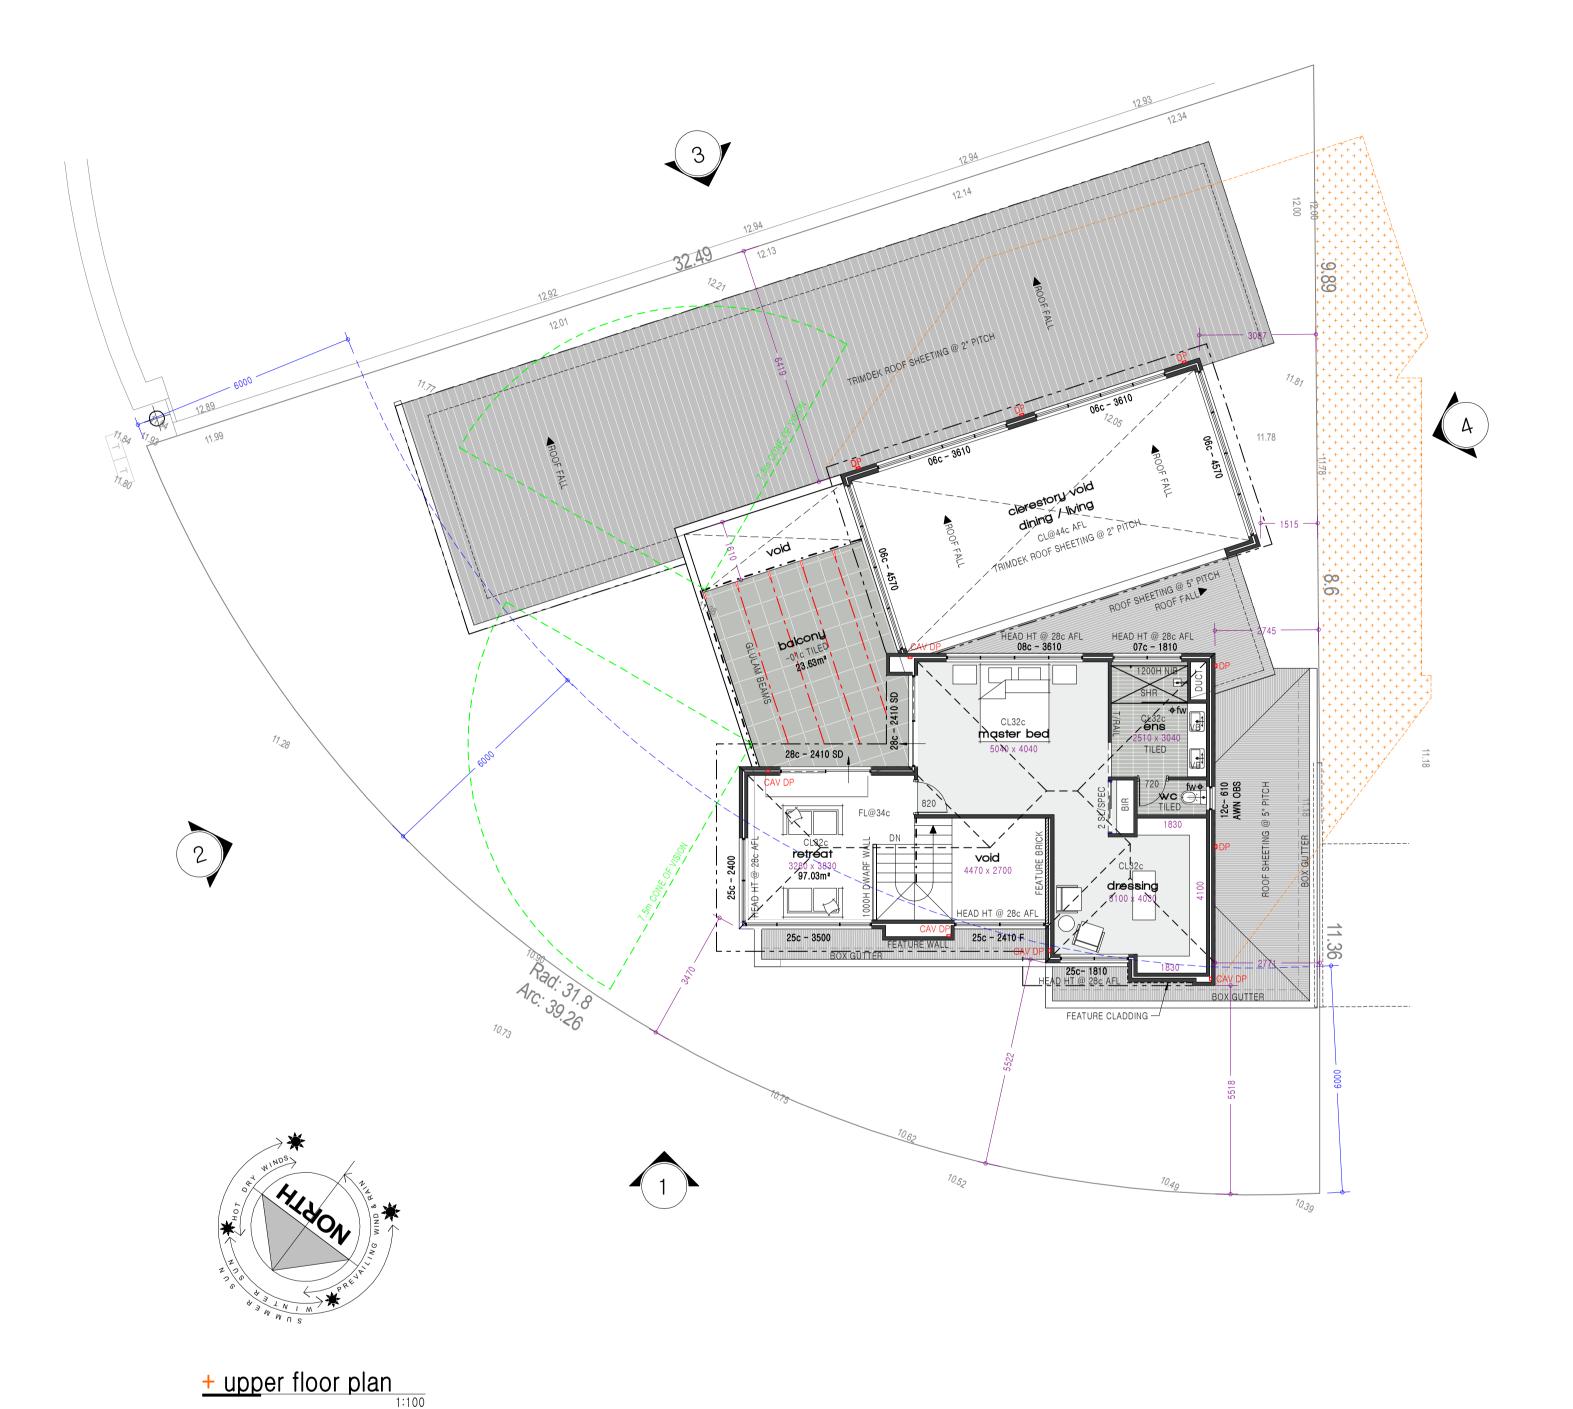

ELEC. U/Ground COMMS. Yes WATER GAS Check Alinta SEWER COASTAL No

Scale 1:200

[TR 10.00] Top Retaining [TF 10.00] Top Fence

|              | building area | perimete  |
|--------------|---------------|-----------|
| site         | - 601m²       |           |
| living       | - 226.59m²    | - 91.00n  |
| garage/store | - 56.77m²     | - 31.13n  |
| alfresco     | - 27.95m²     | - 24.71r  |
| portico      | - 5.09m²      | - 16.02r  |
| upper        | - 84.51m²     | - 44.56n  |
| balcony      | - 23.63m²     | - 20.27n  |
| total        | - 424.54m²    | - 227.69m |