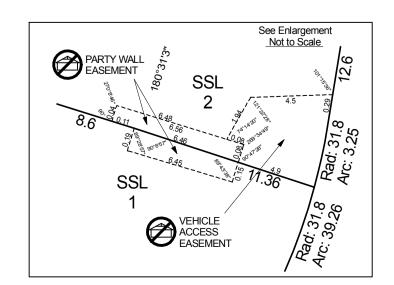

SSL 2 MISCLOSE 0.000 m

SSL 1 MISCLOSE

0.000 m

**WARNING:** 

Check developer/strata company regarding possible future/existing internal service run ins, positions & details. Check for possible private sewer lines & position & details of connection to strata lot. Beware possible building restrictions on strata lot by management statement or by-laws. If strata boundaries not defined on plan only parent lot may be re-pegged and line pegs placed.