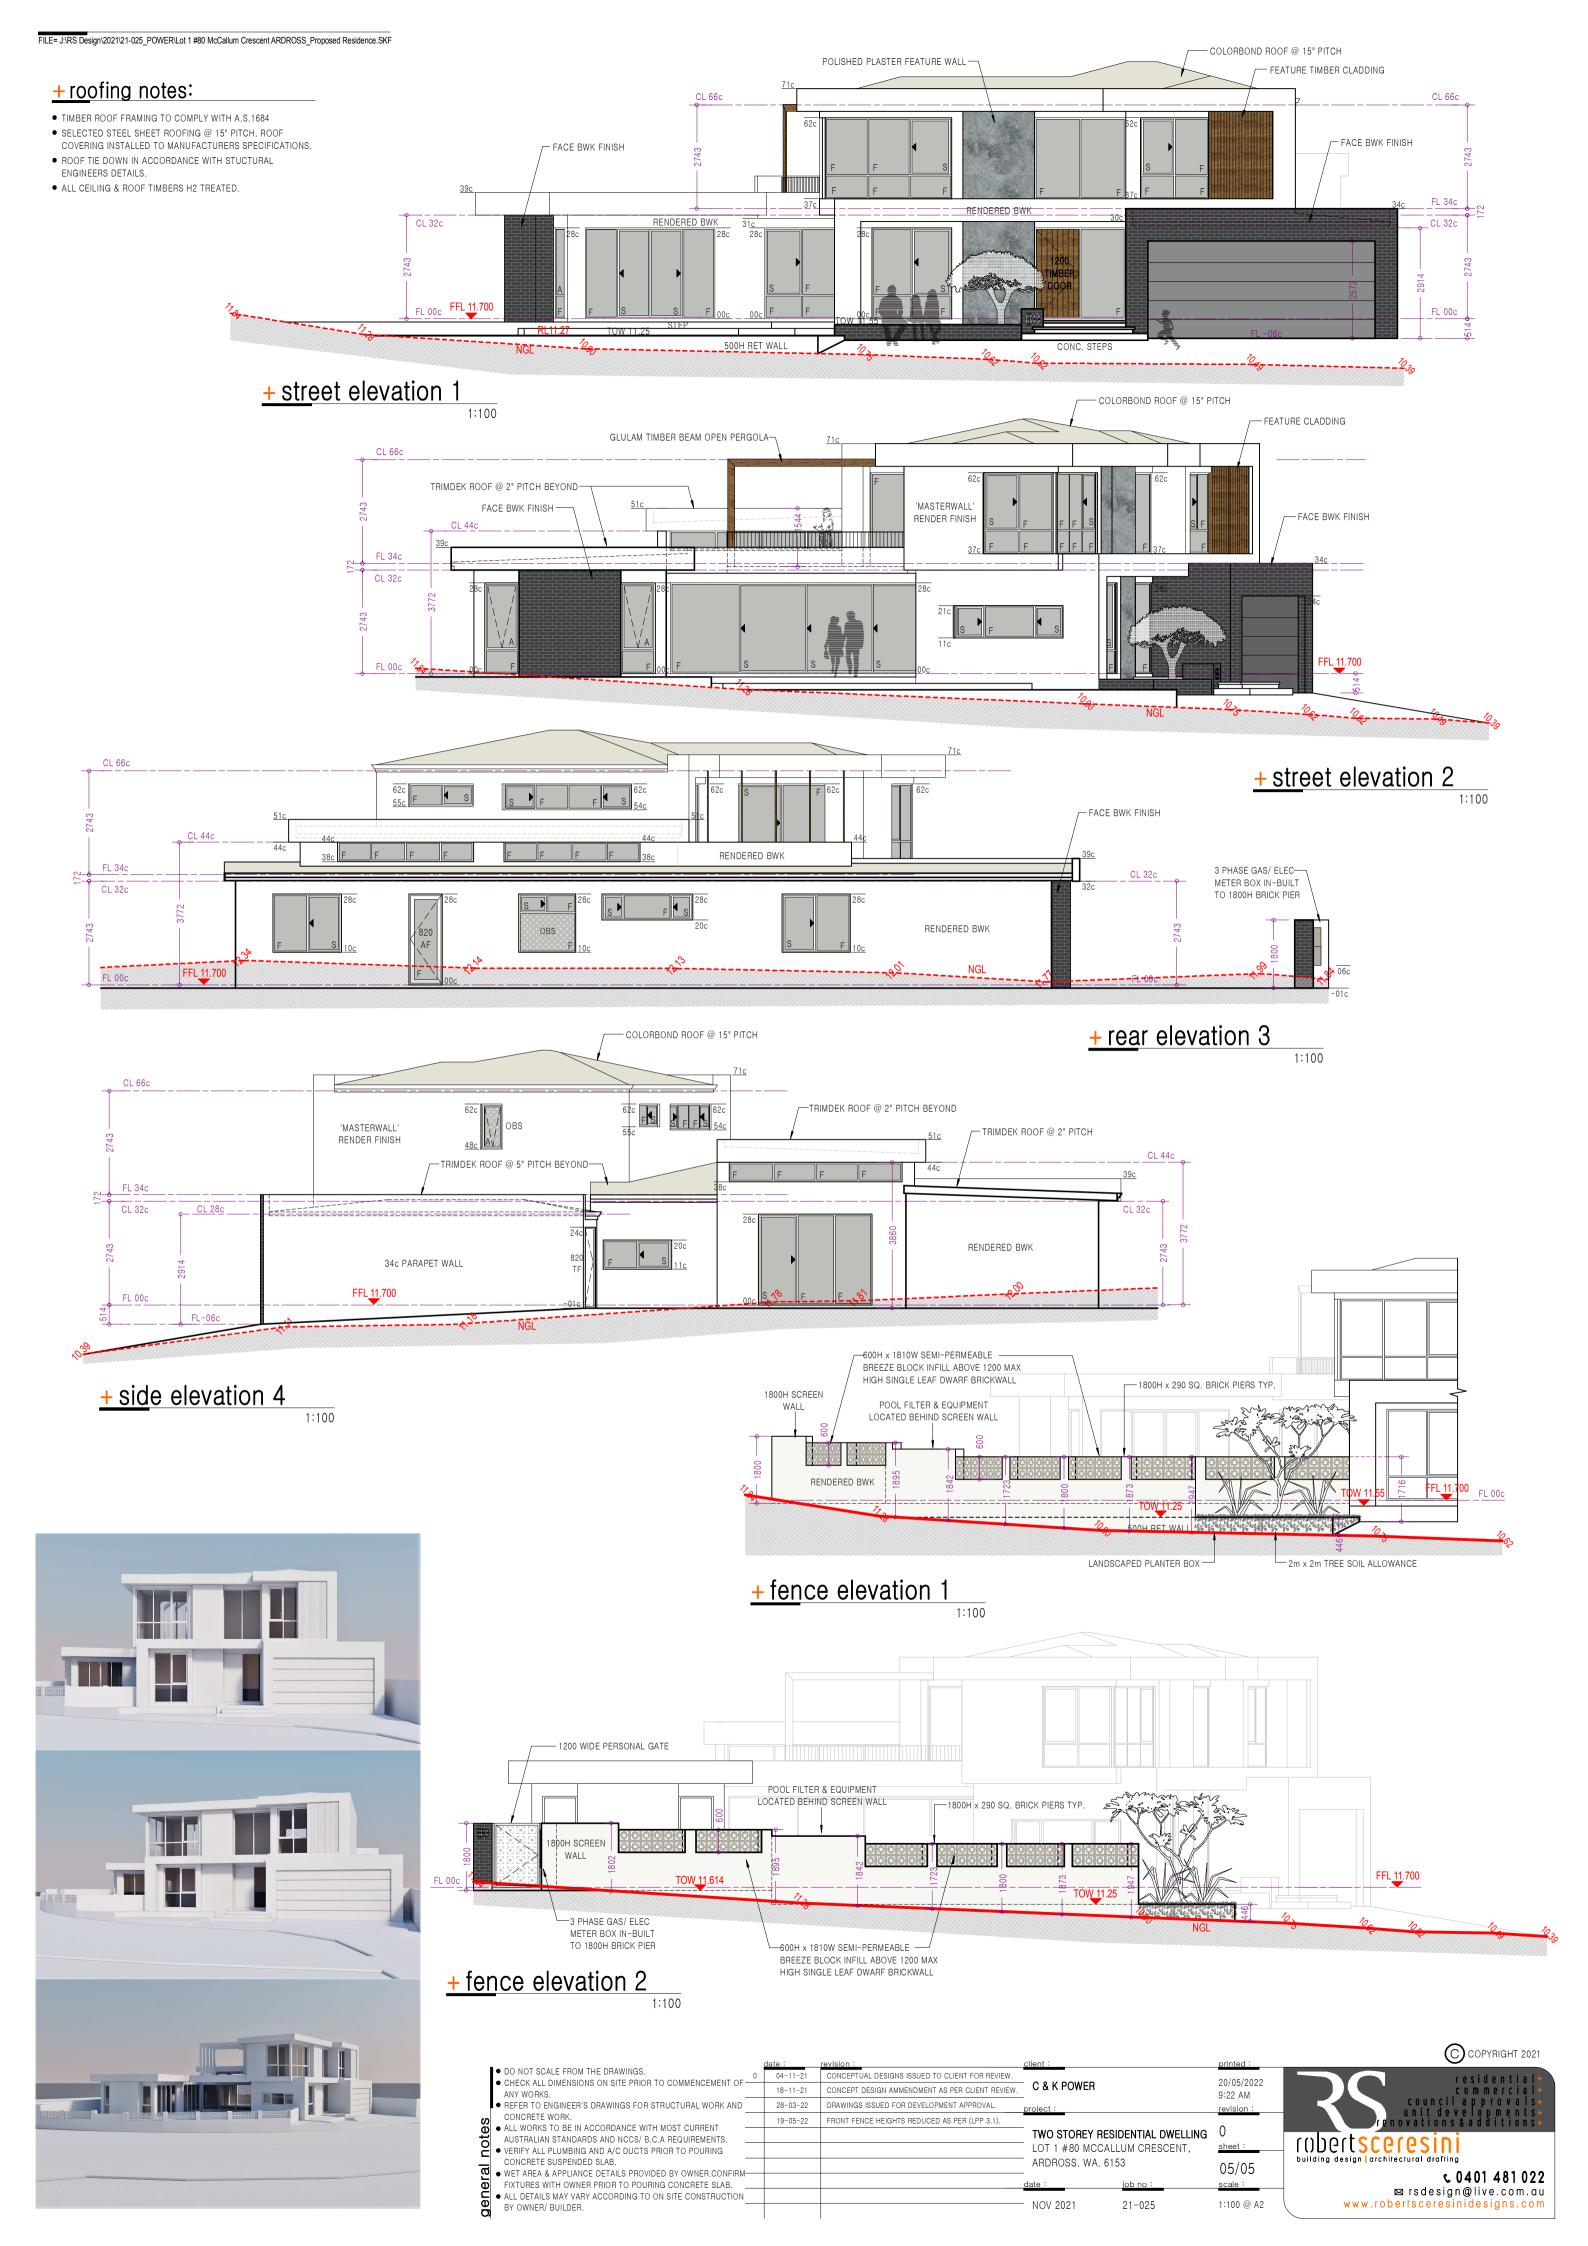

|                                                                                                                                    | date: |                | revision:                                                                                        | client:     |                                                               | printed :         | C COPYRIGHT 2021                                         |
|------------------------------------------------------------------------------------------------------------------------------------|-------|----------------|--------------------------------------------------------------------------------------------------|-------------|---------------------------------------------------------------|-------------------|----------------------------------------------------------|
| <ul> <li>DO NOT SCALE FROM THE DRAWINGS.</li> <li>CHECK ALL DIMENSIONS ON SITE PRIOR TO COMMENCEMENT OF-<br/>ANY WORKS.</li> </ul> |       | 11-21<br>11-21 | CONCEPTUAL DESIGNS ISSUED TO CLIENT FOR REVIEW.  CONCEPT DESIGN AMMENDMENT AS PER CLIENT REVIEW. | C & K POWER | 3                                                             | 19/05/2022        | residential+<br>commercial+                              |
| REFER TO ENGINEER'S DRAWINGS FOR STRUCTURAL WORK AND                                                                               | 28-0  | 03-22          | DRAWINGS ISSUED FOR DEVELOPMENT APPROVAL.                                                        | project :   |                                                               | 4:08 PM revision: | council approvals+<br>unit developments+                 |
| CONCRETE WORK.  • ALL WORKS TO BE IN ACCORDANCE WITH MOST CURRENT -                                                                | 19-0  | 05-22          | FRONT FENCE HEIGHTS REDUCED AS PER (LPP 3.1).                                                    |             |                                                               |                   | renovations & additions +                                |
| AUSTRALIAN STANDARDS AND NCCS/ B.C.A REQUIREMENTS.  VERIFY ALL PLUMBING AND A/C DUCTS PRIOR TO POURING CONCRETE SUSPENDED SLAB.    |       |                |                                                                                                  | _           | <b>' RESIDENTIAL DWELLING</b><br>CCALLUM CRESCENT,<br>A. 6153 | sheet:            | CODEITS CERSING building design architectural drafting   |
| WET AREA & APPLIANCE DETAILS PROVIDED BY OWNER.CONFIRM-<br>FIXTURES WITH OWNER PRIOR TO POURING CONCRETE SLAB.                     |       |                |                                                                                                  | date:       | job no :                                                      | 03/05<br>scale:   | € 0401 481 022                                           |
| ALL DETAILS MAY VARY ACCORDING TO ON SITE CONSTRUCTION<br>BY OWNER/ BUILDER.                                                       |       |                |                                                                                                  | NOV 2021    | 21-025                                                        | 1:100 @ A2        | ⊠ rsdesign@live.com.au<br>www.robertsceresinidesigns.com |