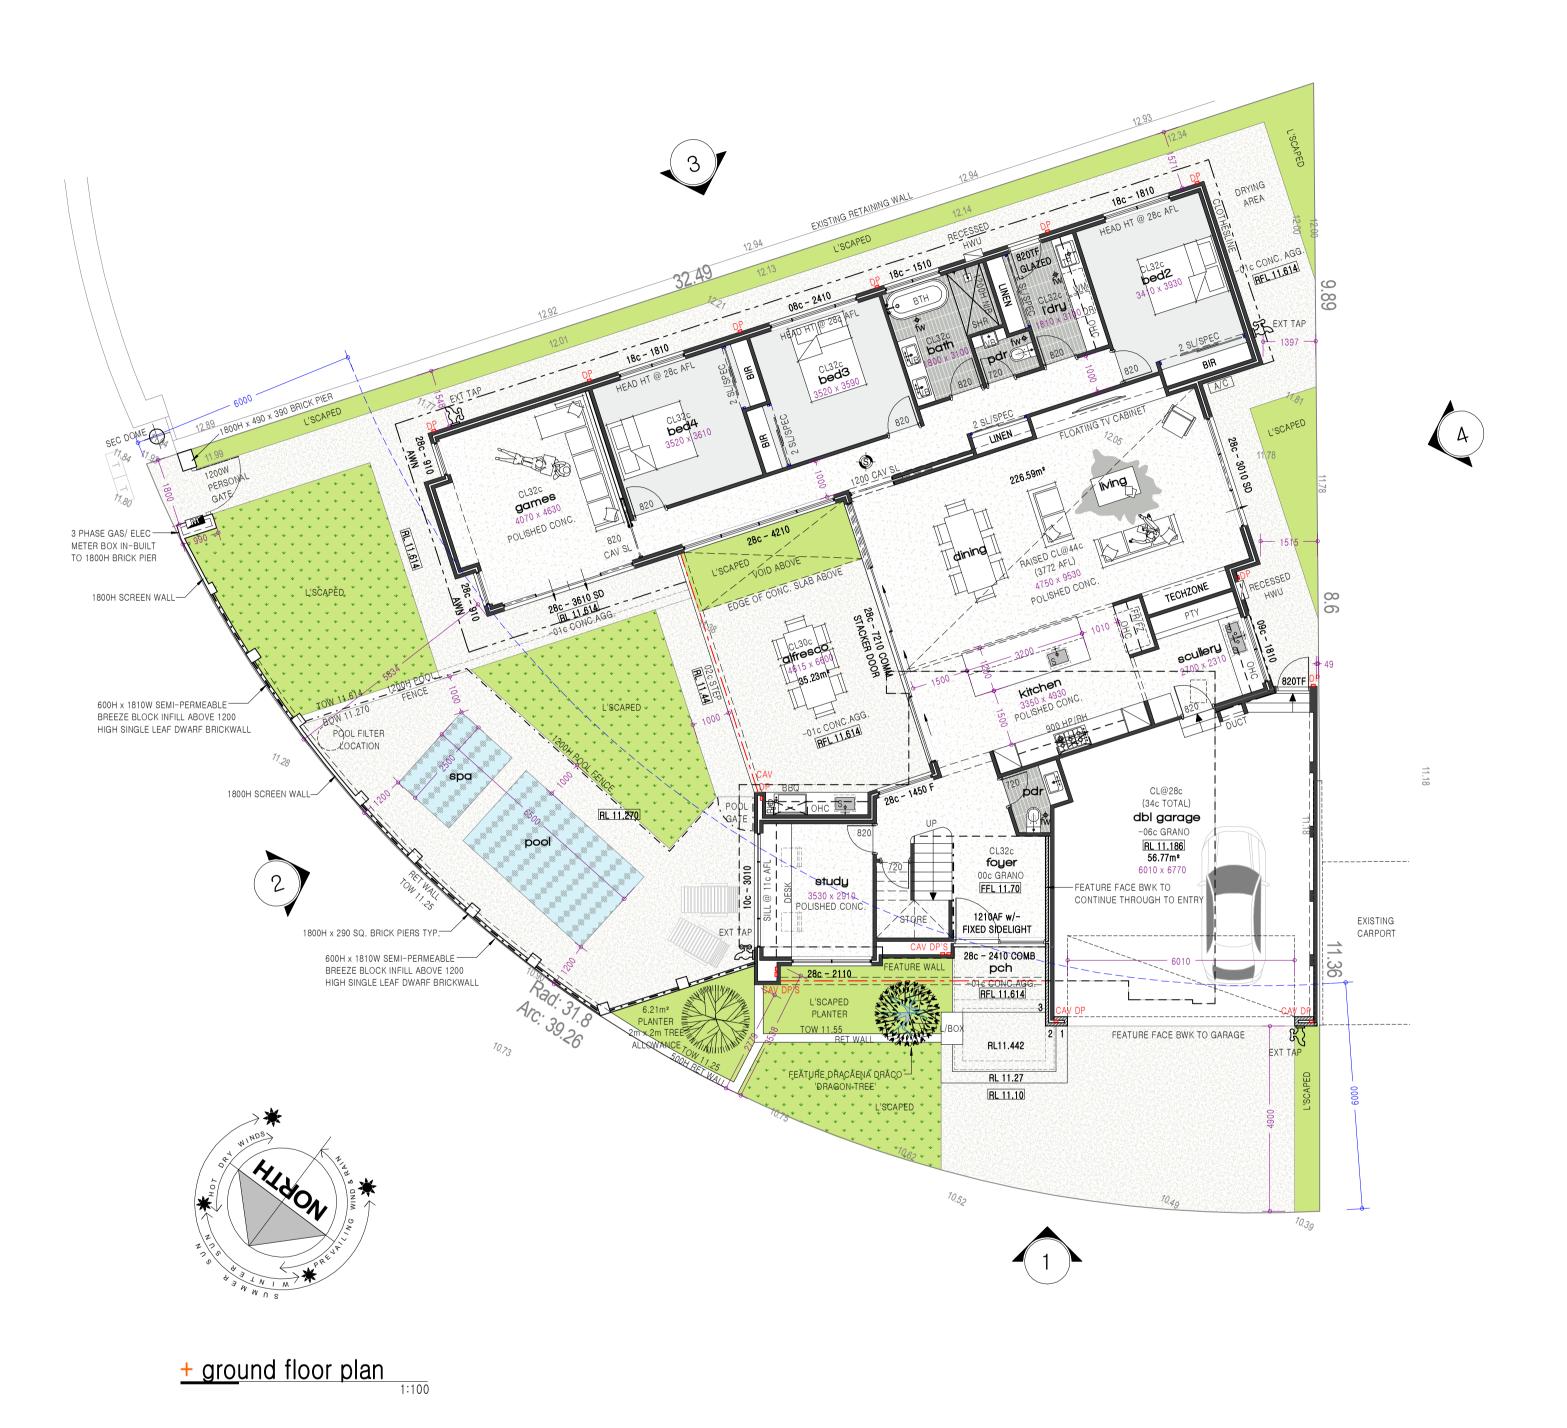

ELEC. U/Ground COMMS. Yes WATER GAS Check Alinta SEWER COASTAL No

Scale 1:200

[TR 10.00] Top Retaining [TF 10.00] Top Fence

|              | building area | perimete  |
|--------------|---------------|-----------|
| site         | - 601m²       |           |
| living       | - 226.59m²    | - 91.00n  |
| garage/store | - 56.77m²     | - 31.13n  |
| alfresco     | - 27.95m²     | - 24.71r  |
| portico      | - 5.09m²      | - 16.02r  |
| upper        | - 84.51m²     | - 44.56n  |
| balcony      | - 23.63m²     | - 20.27n  |
| total        | - 424.54m²    | - 227.69m |