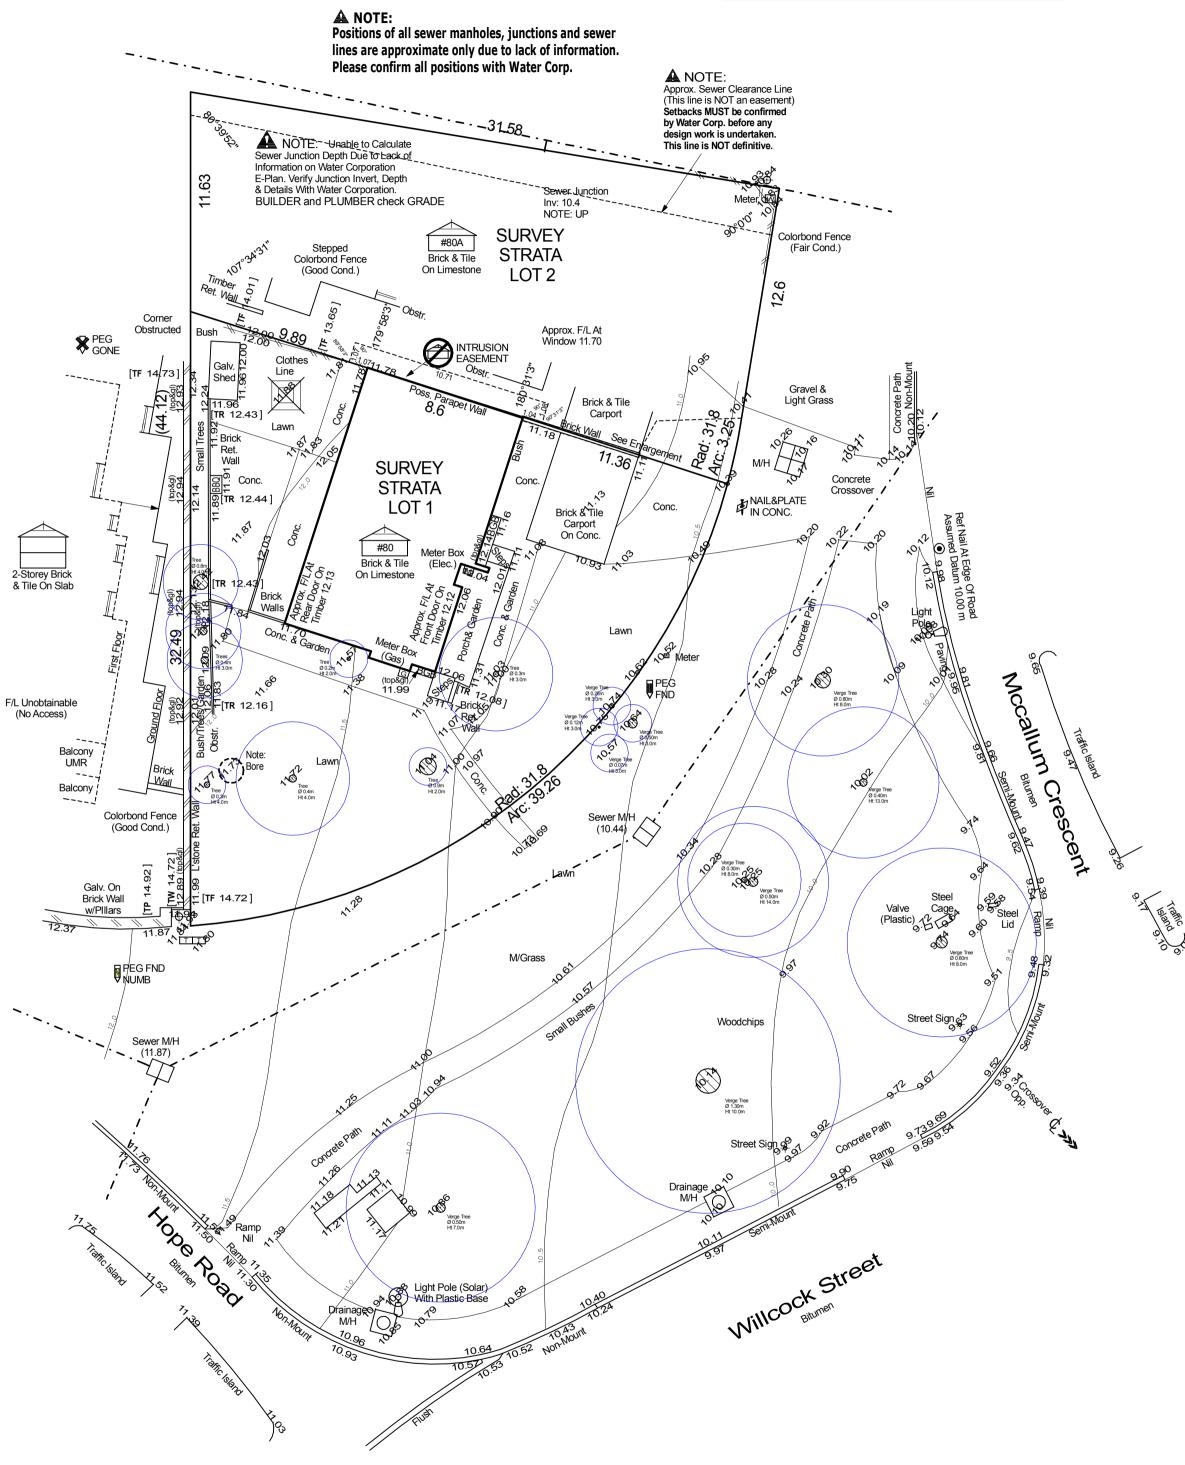

SURVEYS

|                                              |         |                       |      |              |                  |                 |            | C               | ) 2     | 4            | 6                                 | 8              |
|----------------------------------------------|---------|-----------------------|------|--------------|------------------|-----------------|------------|-----------------|---------|--------------|-----------------------------------|----------------|
| 87-89 Guthrie Street                         | JOB#    | 510926                | GPS  | Lat: -32.02  | 23023 Long: :    | 115.833939      | ROADS      | Bitumen         | ELEC.   | U/Ground     |                                   |                |
| Osborne Park, WA 6017                        |         |                       |      |              |                  |                 | KERBS      | See Survey      | соммѕ.  | Yes          |                                   |                |
| PO Box 1611<br>Osborne Park                  | ADDRESS | #80 Mccallum Crescent | LOT  | Survey Stra  | ata Lot 1 (SP 1  | 6723)           | FOOTPATH   | Concrete        | WATER   | Yes          |                                   |                |
| Business Centre WA 6917                      | SUBURB  | Ardross               |      | Original Lot | 124 (Plan 50     | 59)             | SOIL       | Sand            | GAS     | Check Alinta | I                                 |                |
| P: (08) 9446 7361<br>E: perth@cottage.com.au | LGA     | CITY OF MELVILLE      | AREA | 610m²        | <b>VOL.</b> 1833 | <b>FOL.</b> 371 | DRAINAGE   | Good            | SEWER   | Yes          |                                   |                |
| W: www.cottage.com.au                        | DRAWN   | B. Saliba             | DATE | 20 Oct 21    |                  | SSA No          | VEGETATION | Refer to Survey | COASTAL | No           | (Approximate (<br>Confirm With SI | Only<br>ihire) |

SURVEYS

▲ DISCLAIMER:

▲ DISCLAIMER:

▲ DISCLAIMER:

▲ DISCLAIMER:

Lot boundaries drawn on survey are based on landgate plan only. Survey does not include title search and as such may not show

easements or other interests not shown on plan. Title should be checked to verify all lot details and for any easements or other interests which may affect building on the property.

boundaries. All features and levels shown are

based on orientation to existing pegs and fences only which may not be on correct cadastral alignr Any designs based or dependent on the location of existing features should have those features' location verified in relation to the true boundary.

Survey shows visible features only and will not show locations of underground pipes or conduits for internal or mains services. Verification of

the location of all internal and mains services should be confirmed prior to finalisation of any design work.

87-89 Guthrie Street Osborne Park, WA 6017 PO Box 1611 Osborne Park Business Centre WA 6917 P: (08) 9446 7361 E: perth@cottage.com.au

ADDRESS #80 Mccallum Crescent SUBURB Ardross LGA CITY OF MELVILLE DRAWN

Lat: -32.023023 Long: 115.833939 510926 Survey Strata Lot 1 (SP 16723) Original Lot 124 (Plan 5059) AREA **VOL.** 1833 **FOL.** 371 B. Saliba DATE 20 Oct 21 SSA No

ROADS Bitumen KERBS See Survey **FOOTPATH** Concrete **SOIL** DRAINAGE Good **VEGETATION** Refer to Survey

ELEC. U/Ground COMMS. Yes WATER GAS Check Alinta SEWER COASTAL No

Scale 1:200

[TR 10.00] Top Retaining [TF 10.00] Top Fence

|              | building area | perimete  |
|--------------|---------------|-----------|
| site         | - 601m²       |           |
| living       | - 226.59m²    | - 91.00n  |
| garage/store | - 56.77m²     | - 31.13n  |
| alfresco     | - 27.95m²     | - 24.71r  |
| portico      | - 5.09m²      | - 16.02r  |
| upper        | - 84.51m²     | - 44.56n  |
| balcony      | - 23.63m²     | - 20.27n  |
| total        | - 424.54m²    | - 227.69m |