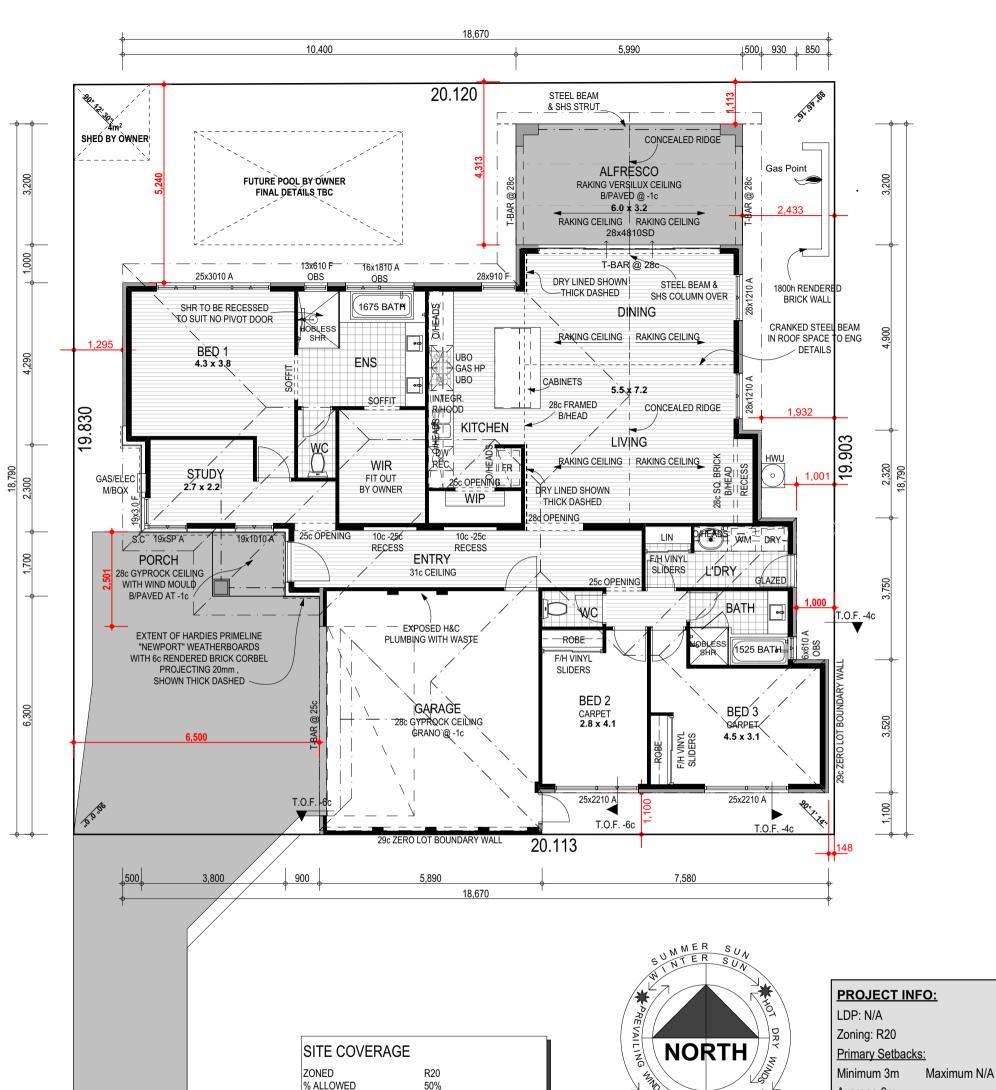

|                                                                                                                                                                                                                    | % ALLOWED         50%           SITE AREA         399.64m2           SITE COV. AREA         212.62m2           SITE COV. =53.2%         COMMON AREA           COMMON AREA         (99m2/2)           SITE AREA + COMMON AREA         449m2 |                                                      | ₹                                                                                                                                                                       | Average 6m<br>Estate: N/A<br>Guidelines: N/<br>Climate Zone: |                                                                                                         |                                                                                                                 |  |
|--------------------------------------------------------------------------------------------------------------------------------------------------------------------------------------------------------------------|--------------------------------------------------------------------------------------------------------------------------------------------------------------------------------------------------------------------------------------------|------------------------------------------------------|-------------------------------------------------------------------------------------------------------------------------------------------------------------------------|--------------------------------------------------------------|---------------------------------------------------------------------------------------------------------|-----------------------------------------------------------------------------------------------------------------|--|
|                                                                                                                                                                                                                    | ADJUSTED SITE COVERAGE =                                                                                                                                                                                                                   |                                                      | Senior Design & Sales Consultant<br>Davide Gullotto<br>Mobile: 0412 369 379<br>Email: davide@rossnorthgroup.com.au                                                      | Coastal: 700m from River<br>Acoustic Req: N/A                |                                                                                                         |                                                                                                                 |  |
|                                                                                                                                                                                                                    | REQUIRED AC<br>OUTDOOR LIVING 30.0m <b>2</b> 10                                                                                                                                                                                            | CHIEVED<br>)7.0m <b>2</b><br>.0m <b>2</b>            | NOTES:<br>RENDERED BRICKWORK EXTERNALLY<br>THROUGHOUT UNLESS NOTED<br>OTHERWISE<br>ESTABLISHED AREA - SITE SURVEY<br>REQUIRED, LEVELS AND RETAINING TO<br>BE DETERMINED | HOUSE<br>GARAGE<br>ALFRESCO<br>PORCH                         | AREA           175.17           38.10           19.17           3.27           235.71 m²           AREA | PERIMETER           66.60           24.86           18.38           7.25           117.09 m           PERIMETER |  |
|                                                                                                                                                                                                                    |                                                                                                                                                                                                                                            | These are the plans referred to in o<br>DATE         | PLANNING REQ. DUE TO STRATA LOT         our contract         SHIELDING: -                                                                                               | ROOF<br>DRN DAT<br>DAM 08-07                                 |                                                                                                         | 75.52<br>DESCRIPTION<br>PLANNING                                                                                |  |
| COPYRIGHT BC 6552: This plan shall remain the sole property of Ross North Group reserves                                                                                                                           | At Lot 186 (SSL2/#105) Kitchener Road<br>Alfred Cove<br>Client to check plans, All dimensions strictly to take preference over                                                                                                             | OWNER WIT<br>Plumber Note floor Rainwater pipes (RWF | LDER BPA: NO NESS SCALE: 1:100 P) positions shall be located as SHEET: 0 10                                                                                             |                                                              | -<br>-<br>-<br>-<br>-                                                                                   | -<br>-<br>-<br>-                                                                                                |  |
| the builder and must not be given, lent, resold hired out or otherwise the right to vary dimensions and<br>disposed of or copied without the permission in writing of the builder materials from those on display. | specifications and scaling. Dimensions shown are for brickwork<br>addenda carefully. only & do not include plaster or tile thickness.                                                                                                      |                                                      | of plumber shall contact the<br>change in positioning is required.                                                                                                      |                                                              | -                                                                                                       | -                                                                                                               |  |