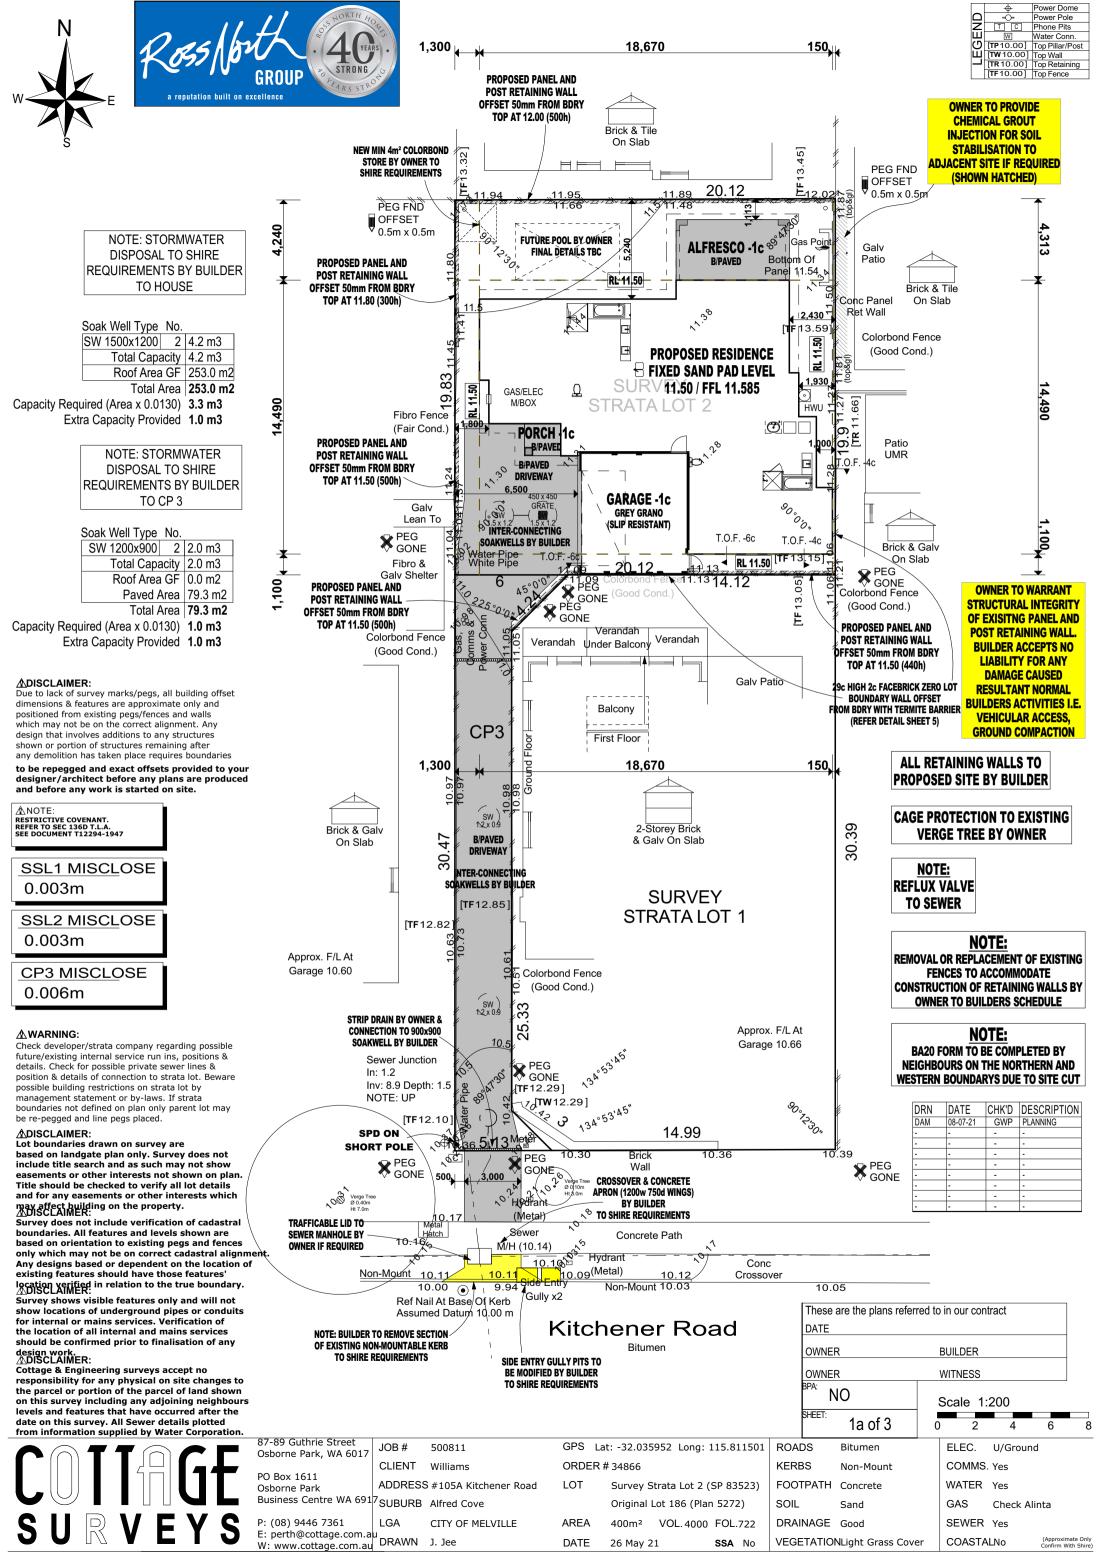

|                                                                                                                                                                                                                    | % ALLOWED         50%           SITE AREA         399.64m2           SITE COV. AREA         212.62m2           SITE COV. =53.2%         COMMON AREA           COMMON AREA         (99m2/2)           SITE AREA + COMMON AREA         449m2 |                                                      | ₹                                                                                                                                                                       | Average 6m<br>Estate: N/A<br>Guidelines: N/<br>Climate Zone: |                                                                                                         |                                                                                                                 |  |
|--------------------------------------------------------------------------------------------------------------------------------------------------------------------------------------------------------------------|--------------------------------------------------------------------------------------------------------------------------------------------------------------------------------------------------------------------------------------------|------------------------------------------------------|-------------------------------------------------------------------------------------------------------------------------------------------------------------------------|--------------------------------------------------------------|---------------------------------------------------------------------------------------------------------|-----------------------------------------------------------------------------------------------------------------|--|
|                                                                                                                                                                                                                    | ADJUSTED SITE COVERAGE =                                                                                                                                                                                                                   |                                                      | Senior Design & Sales Consultant<br>Davide Gullotto<br>Mobile: 0412 369 379<br>Email: davide@rossnorthgroup.com.au                                                      | Coastal: 700m from River<br>Acoustic Req: N/A                |                                                                                                         |                                                                                                                 |  |
|                                                                                                                                                                                                                    | REQUIRED AC<br>OUTDOOR LIVING 30.0m <b>2</b> 10                                                                                                                                                                                            | CHIEVED<br>)7.0m <b>2</b><br>.0m <b>2</b>            | NOTES:<br>RENDERED BRICKWORK EXTERNALLY<br>THROUGHOUT UNLESS NOTED<br>OTHERWISE<br>ESTABLISHED AREA - SITE SURVEY<br>REQUIRED, LEVELS AND RETAINING TO<br>BE DETERMINED | HOUSE<br>GARAGE<br>ALFRESCO<br>PORCH                         | AREA           175.17           38.10           19.17           3.27           235.71 m²           AREA | PERIMETER           66.60           24.86           18.38           7.25           117.09 m           PERIMETER |  |
|                                                                                                                                                                                                                    |                                                                                                                                                                                                                                            | These are the plans referred to in o<br>DATE         | PLANNING REQ. DUE TO STRATA LOT         our contract         SHIELDING: -                                                                                               | ROOF<br>DRN DAT<br>DAM 08-07                                 |                                                                                                         | 75.52<br>DESCRIPTION<br>PLANNING                                                                                |  |
| COPYRIGHT BC 6552: This plan shall remain the sole property of Ross North Group reserves                                                                                                                           | At Lot 186 (SSL2/#105) Kitchener Road<br>Alfred Cove<br>Client to check plans, All dimensions strictly to take preference over                                                                                                             | OWNER WIT<br>Plumber Note floor Rainwater pipes (RWF | LDER BPA: NO NESS SCALE: 1:100 P) positions shall be located as SHEET: 0 10                                                                                             |                                                              | -<br>-<br>-<br>-<br>-                                                                                   | -<br>-<br>-<br>-                                                                                                |  |
| the builder and must not be given, lent, resold hired out or otherwise the right to vary dimensions and<br>disposed of or copied without the permission in writing of the builder materials from those on display. | specifications and scaling. Dimensions shown are for brickwork<br>addenda carefully. only & do not include plaster or tile thickness.                                                                                                      |                                                      | of plumber shall contact the<br>change in positioning is required.                                                                                                      |                                                              | -                                                                                                       | -                                                                                                               |  |