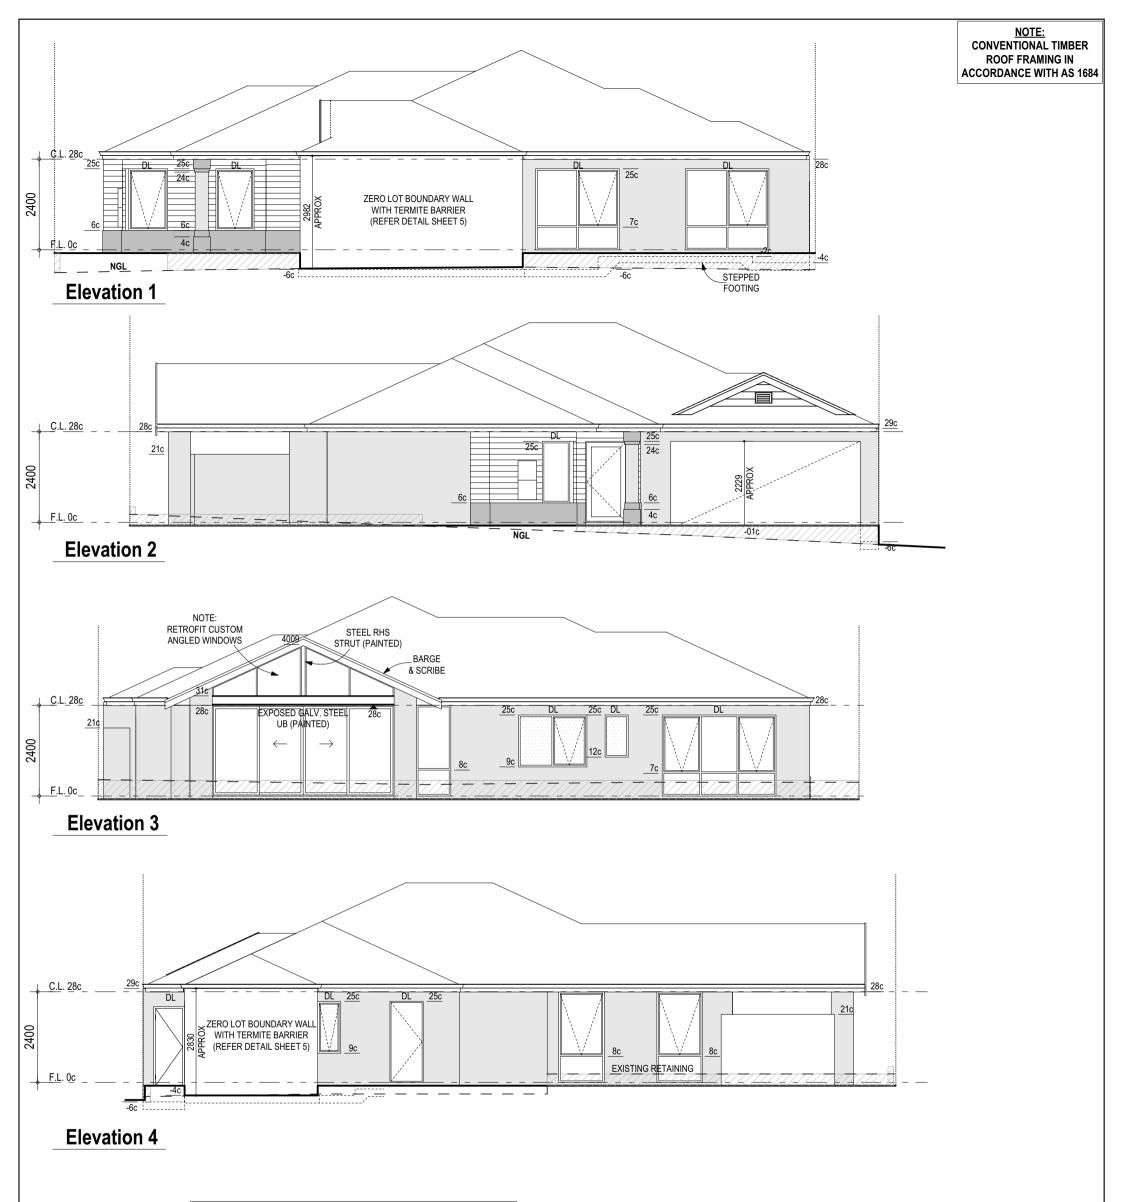

| ELEVATION LEGEND |                                               |  |  |  |  |  |
|------------------|-----------------------------------------------|--|--|--|--|--|
| ROOF COVER       | COLOURED CORRUGATED STEEL @ APPROX. 25° PITCH |  |  |  |  |  |
| BRICKWORK        | 2c FACE BRICK                                 |  |  |  |  |  |
|                  | RENDERED BRICKWORK                            |  |  |  |  |  |
|                  | CONTRASTING RENDERED BRICKWORK                |  |  |  |  |  |
|                  | WEATHERBOARD CLADDING                         |  |  |  |  |  |
| []               | FOOTING AS PER ENGINEERS (SHOWN DASHED)       |  |  |  |  |  |
| DL               | DOUBLE LINTELS                                |  |  |  |  |  |

|   | RETAINING WALL                       |
|---|--------------------------------------|
| - | <br>NATURAL GROUND LEVEL AT BOUNDARY |
|   | <br>BOUNDARY LINE                    |

| Ross North Premium At Lo                                                                                                                   |  |                                              |                                                                                                |                                            |                                                                                                            |         |        | DRN<br>DAM | DATE<br>08-07-21 |   | DESCRIPTION<br>PLANNING |
|--------------------------------------------------------------------------------------------------------------------------------------------|--|----------------------------------------------|------------------------------------------------------------------------------------------------|--------------------------------------------|------------------------------------------------------------------------------------------------------------|---------|--------|------------|------------------|---|-------------------------|
|                                                                                                                                            |  |                                              |                                                                                                |                                            | BUILDER                                                                                                    | BPA: NO |        | -<br>-     | -                | - | -                       |
| a reputation built on excellence Jo                                                                                                        |  | Alfred Cove                                  |                                                                                                | OWNER                                      | WITNESS                                                                                                    | SCALE:  | 1:100  | -          | -                | - | -                       |
| © COPYRIGHT BC 6552: This plan shall remain the sole property of<br>the builder and must not be given, lent, resold hired out or otherwise |  | Client to check plans,<br>specifications and | All dimensions strictly to take preference over<br>scaling. Dimensions shown are for brickwork | Plumber Note floor<br>wastes to be located | Rainwater pipes (RWP) positions shall be located as<br>indicated on plans - roof plumber shall contact the | SHEET:  | 0.40   | -          | -                | - | -                       |
| disposed of or copied without the permission in writing of the builde                                                                      |  | addenda carefully.                           | only & do not include plaster or tile thickness.                                               | as per plumbing plan                       | office/supervisor if any change in positioning is required.                                                |         | 3 of 3 | -          | -                | - | -                       |