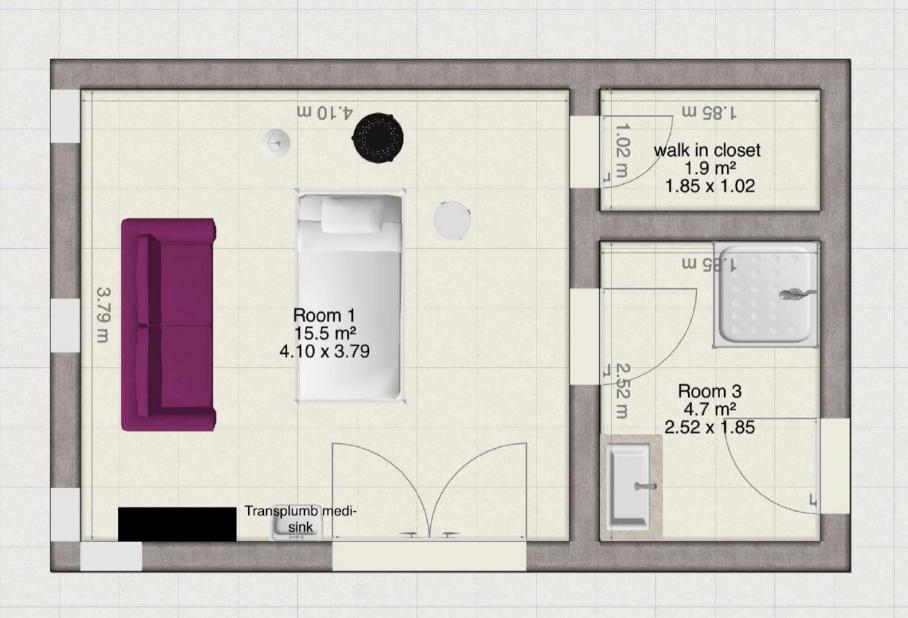

- We do not employ anyone
- b) will not cause injury to or adversely affect the amenity of the neighbourhood; and
  - All service will be carried out inside room and all the machine and services will not produce any noise nor odor
- c) does not occupy an area greater than 50 m2; and
  - It is less than 50m2
- d) does not involve the retail sale, display or hire of any goods unless the sale, display or hire is done only by means of the Internet; and
  - There is no retail sale nor display
- e) does not result in traffic difficulties as a result of the inadequacy of parking or an increase in traffic volumes in the neighbourhood; and
  - The house is located within Somerville estate where is isolated from public traffic therefore there is only minimal local residential traffic. And we have enough for two car parking space within our property boundary.
- f) does not involve the presence, use or calling of a vehicle of more than 4.5 tonnes tare weight; and
  - No.
- g) does not involve the use of an essential service that is greater than the use normally required in the zone in which the dwelling is located;
  - No