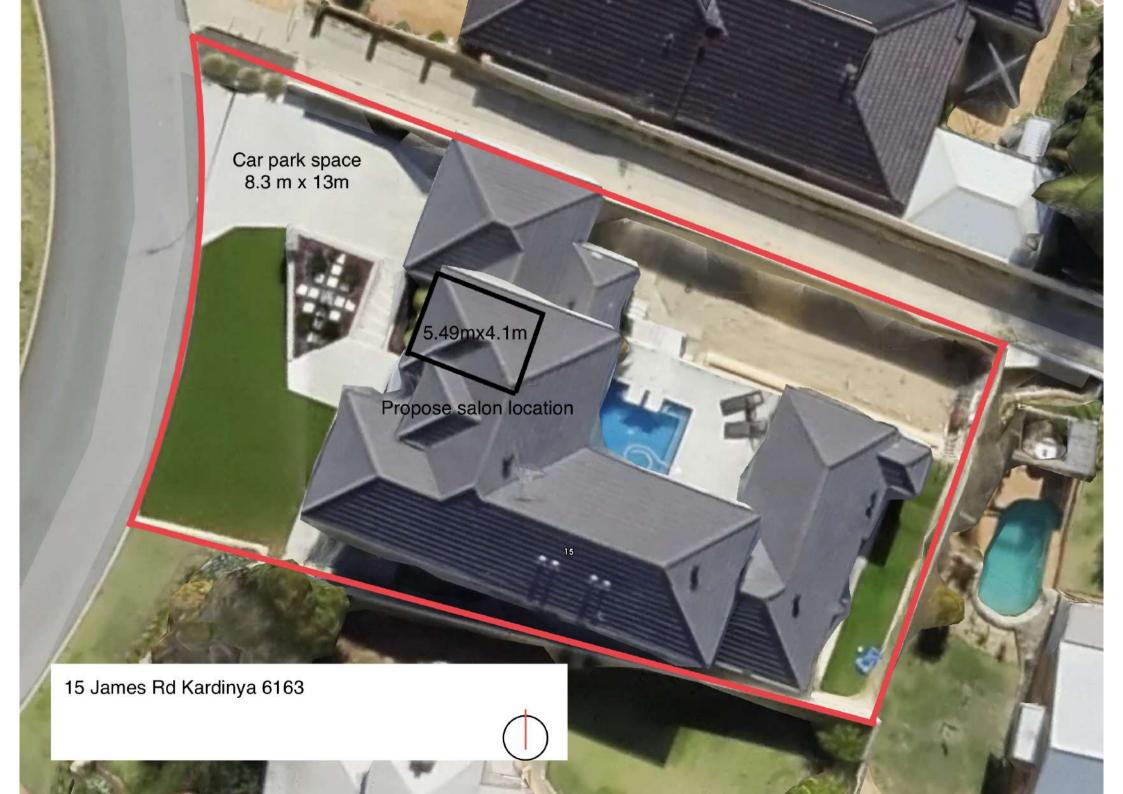

## **Salon Noah**

March 19 2021 Dear Whom It may concern I am writing to getting advice from planning officer that We are permitted to operate business without planning permission or not. Our business detail below Location: 15 James road Kardinya WA 61613 Type of business: facial massage, Skin pealing, eyebrow tattoo and face needling Hour/Day of operation: 10am to 2pm / Monday to Friday Number of employee: 0 Practitioner: wife (Michiru Kojima) Car parking: car park is provided which is 8.3m x 13m Signage: N/A We are taking customer one by one as practitioner is only one person therefore we are not able to take more than 1 customer at same time. Our expectations to service customer is 1-2 people per day Thank you Kind regards Kaz

- We do not employ anyone
- b) will not cause injury to or adversely affect the amenity of the neighbourhood; and
  - All service will be carried out inside room and all the machine and services will not produce any noise nor odor
- c) does not occupy an area greater than 50 m2; and
  - It is less than 50m2
- d) does not involve the retail sale, display or hire of any goods unless the sale, display or hire is done only by means of the Internet; and
  - There is no retail sale nor display
- e) does not result in traffic difficulties as a result of the inadequacy of parking or an increase in traffic volumes in the neighbourhood; and
  - The house is located within Somerville estate where is isolated from public traffic therefore there is only minimal local residential traffic. And we have enough for two car parking space within our property boundary.
- f) does not involve the presence, use or calling of a vehicle of more than 4.5 tonnes tare weight; and
  - No.
- g) does not involve the use of an essential service that is greater than the use normally required in the zone in which the dwelling is located;
  - No

Our normal business operational hour is from 9am to 3pm which is most quiet time around the house. And we do not display any marketing material or signage outside our house