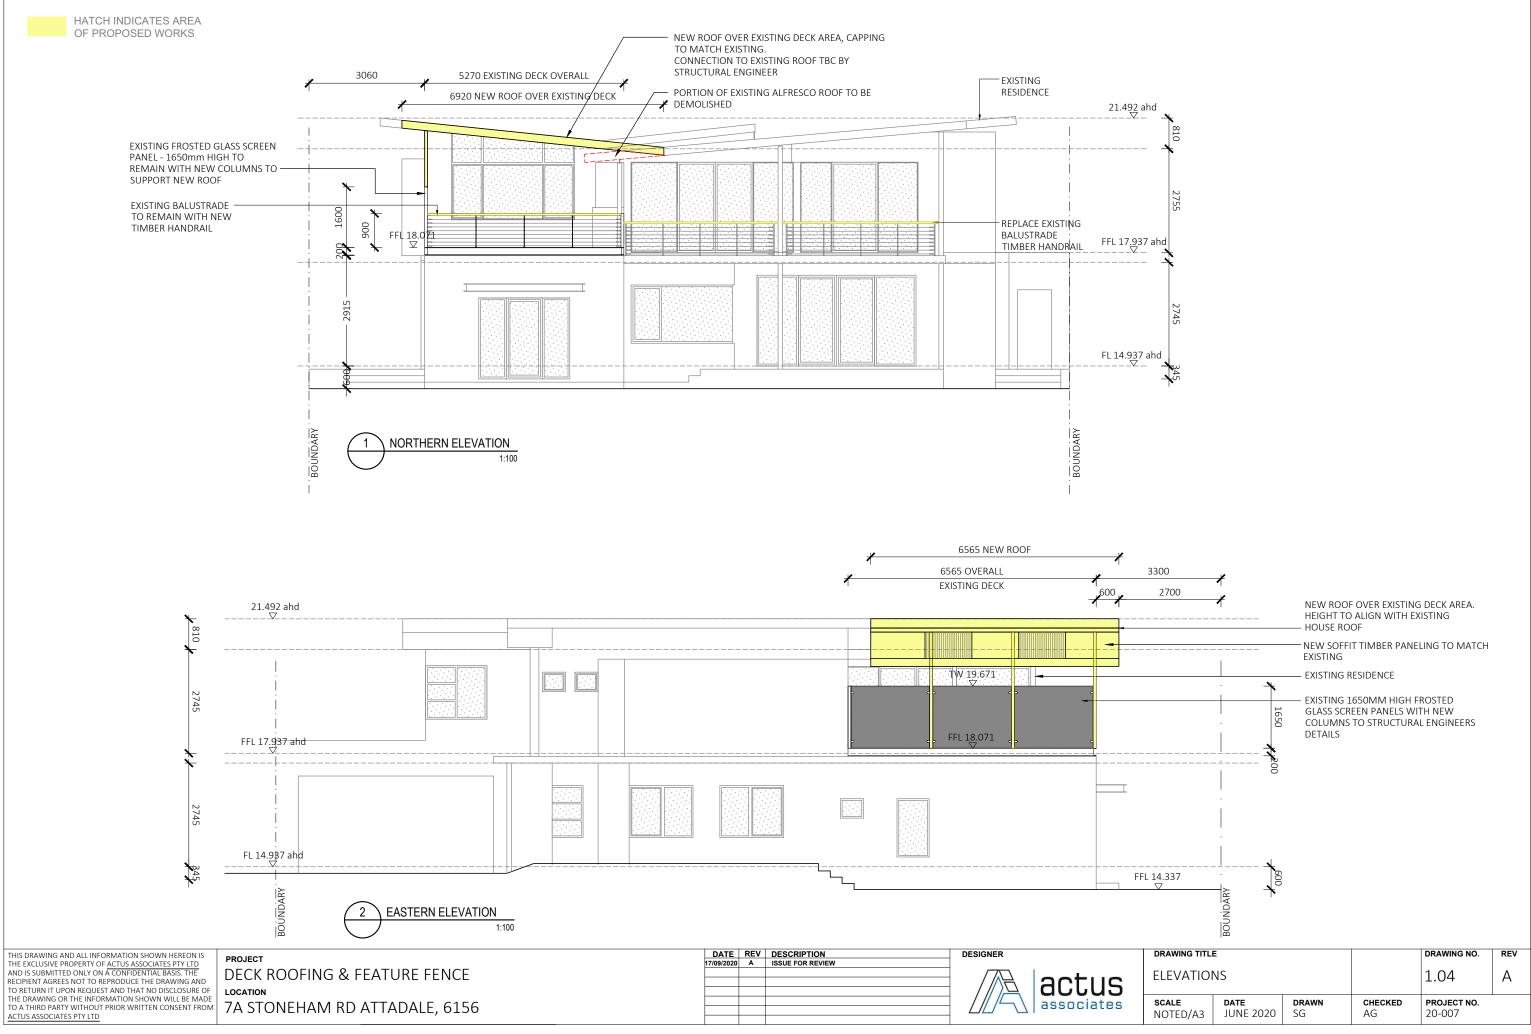

7A STONEHAM RD ATTADALE, 6156

| DRAWING TITLE            |                          |                    |                      | DRAWING NO.               | REV |
|--------------------------|--------------------------|--------------------|----------------------|---------------------------|-----|
| DECK FLOOR + ROOF PLANS  |                          |                    |                      | 1.03                      | А   |
| <b>SCALE</b><br>1:100/A3 | <b>DATE</b><br>JUNE 2020 | <b>drawn</b><br>SG | <b>CHECKED</b><br>AG | <b>PROJECT NO.</b> 20-007 |     |