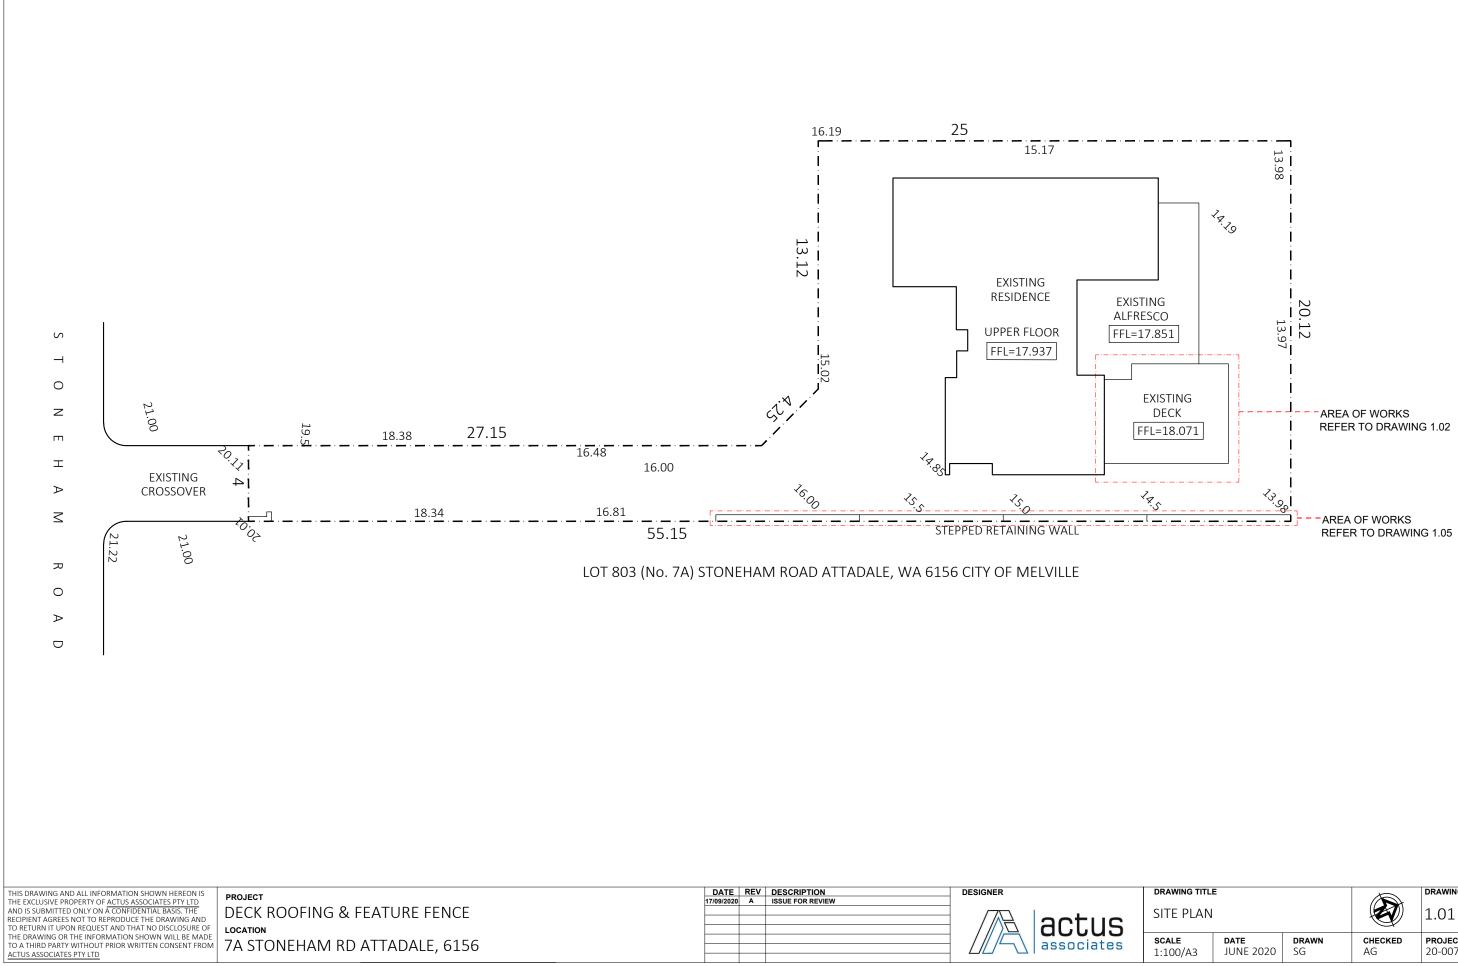

## LOT 803 (No. 7A) STONEHAM ROAD ATTADALE, WA 6156 CITY OF MELVILLE

| DRAWING SCHEDULE |                         |  |  |  |
|------------------|-------------------------|--|--|--|
| DWG No. TITLE    |                         |  |  |  |
| 1.00             | COVER SHEET             |  |  |  |
| 1.01 SITE PLAN   |                         |  |  |  |
| 1.02             | OVERALL HOUSE PLAN      |  |  |  |
| 1.03             | DECK FLOOR + ROOF PLANS |  |  |  |
| 1.04             | ELEVATIONS              |  |  |  |
| 1.05             | FEATURE FENCE           |  |  |  |

| AWING TITLE                                     | DRAWING NO.               | REV |
|-------------------------------------------------|---------------------------|-----|
| TE PLAN                                         | 1.01                      | А   |
| ALE DATE DRAWN CHECKED<br>00/A3 JUNE 2020 SG AG | <b>PROJECT NO.</b> 20-007 |     |