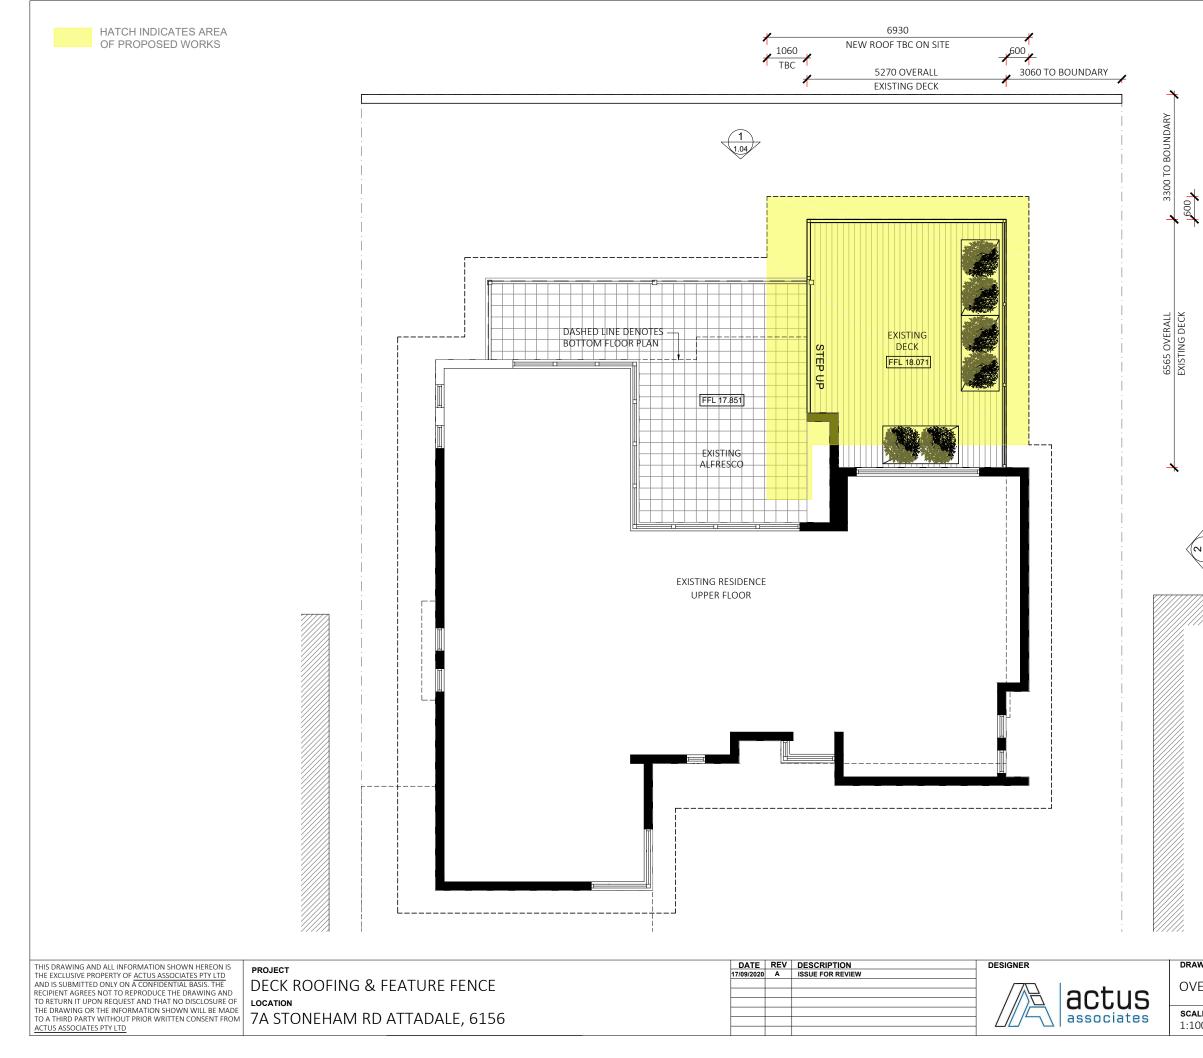

## LOT 803 (No. 7A) STONEHAM ROAD ATTADALE, WA 6156 CITY OF MELVILLE

| DRAWING SCHEDULE |                         |  |  |  |
|------------------|-------------------------|--|--|--|
| DWG No. TITLE    |                         |  |  |  |
| 1.00             | COVER SHEET             |  |  |  |
| 1.01 SITE PLAN   |                         |  |  |  |
| 1.02             | OVERALL HOUSE PLAN      |  |  |  |
| 1.03             | DECK FLOOR + ROOF PLANS |  |  |  |
| 1.04             | ELEVATIONS              |  |  |  |
| 1.05             | FEATURE FENCE           |  |  |  |

| WING TITL           | E                        |                    |                      | DRAWING NO.               | REV |
|---------------------|--------------------------|--------------------|----------------------|---------------------------|-----|
| /ERALL I            | HOUSE PLAN               | ٨                  |                      | 1.02                      | А   |
| <b>ale</b><br>00/A3 | <b>DATE</b><br>JUNE 2020 | <b>drawn</b><br>SG | <b>CHECKED</b><br>AG | <b>PROJECT NO.</b> 20-007 |     |