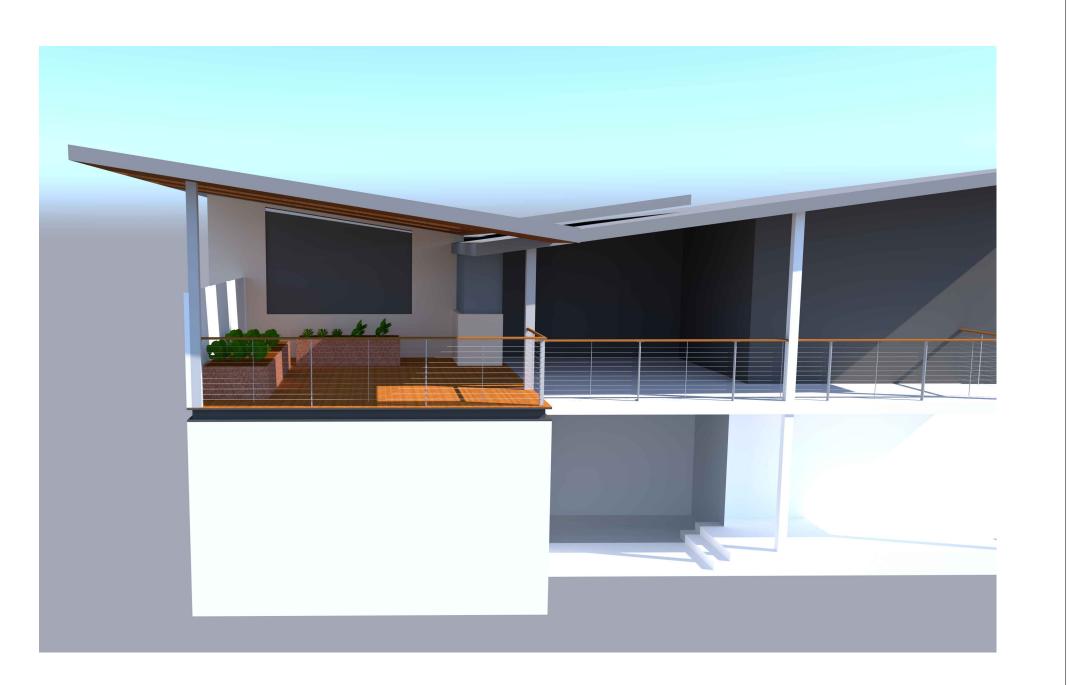

## LOT 803 (No. 7A) STONEHAM ROAD ATTADALE, WA 6156 CITY OF MELVILLE

| DRAWING SCHEDULE |                         |  |  |  |
|------------------|-------------------------|--|--|--|
| DWG No. TITLE    |                         |  |  |  |
| 1.00             | COVER SHEET             |  |  |  |
| 1.01 SITE PLAN   |                         |  |  |  |
| 1.02             | OVERALL HOUSE PLAN      |  |  |  |
| 1.03             | DECK FLOOR + ROOF PLANS |  |  |  |
| 1.04             | ELEVATIONS              |  |  |  |
| 1.05             | FEATURE FENCE           |  |  |  |