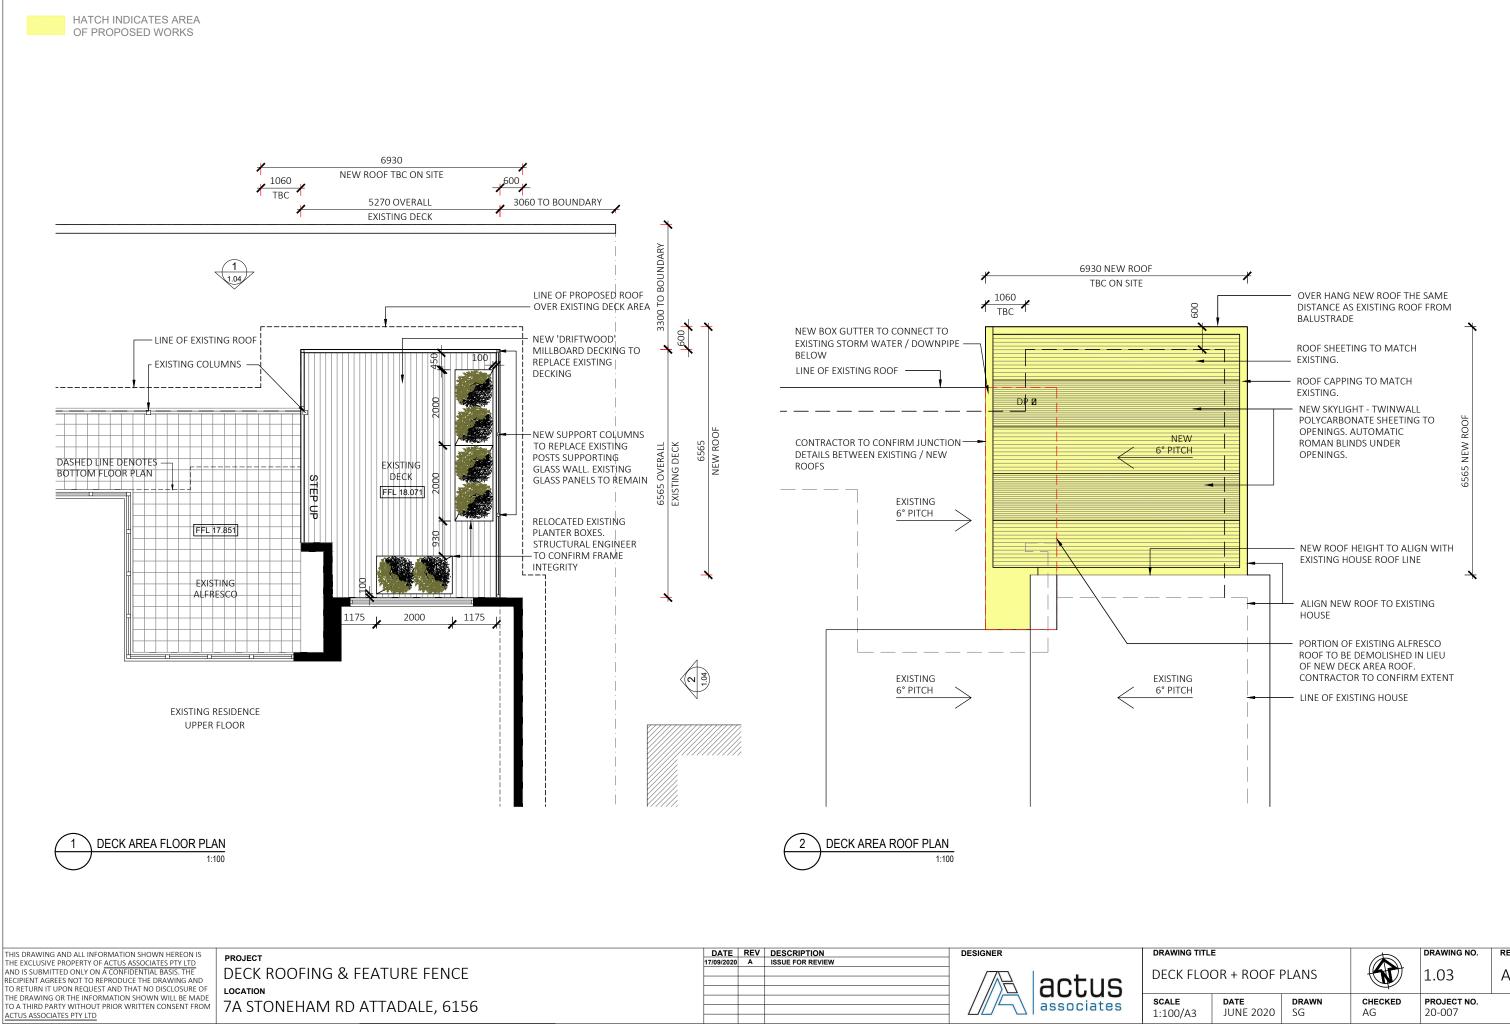

7A STONEHAM RD ATTADALE, 6156

| DRAWING TITLE            |                          |                    |                      | DRAWING NO.               | REV |
|--------------------------|--------------------------|--------------------|----------------------|---------------------------|-----|
| DECK FLOOR + ROOF PLANS  |                          |                    |                      | 1.03                      | А   |
| <b>SCALE</b><br>1:100/A3 | <b>DATE</b><br>JUNE 2020 | <b>drawn</b><br>SG | <b>CHECKED</b><br>AG | <b>PROJECT NO.</b> 20-007 |     |