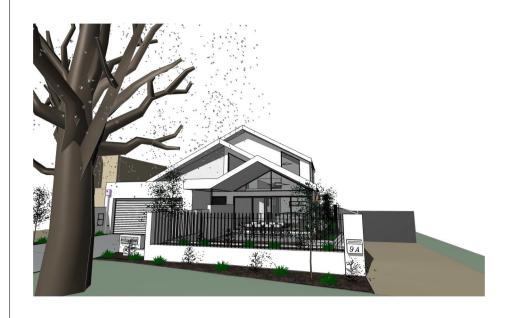

The following documents have been included to support the Development Application for the above project:

- 1. Architectural Drawings (Combined Site and Floor Plans, Elevations, 3D illustrations showcasing the 3-dimensional qualities of the home)
- 2. Contour and Feature Survey Provided by Pro West Surveying
- 3. Completed Application for Development Approval Form.
- 4. Completed Planning-Application-Information-Requirements\_Residential'
- 5. Certificate of Title

| Drawing Title:                                           | Sheet Original Size: A3                                                                                                                                                                       | Project Leader: OC    |
|----------------------------------------------------------|-----------------------------------------------------------------------------------------------------------------------------------------------------------------------------------------------|-----------------------|
| 3D VIEWS                                                 | Status: DA                                                                                                                                                                                    | Plot Date: 10/02/2021 |
| Project Name                                             | Project No:                                                                                                                                                                                   | Drawing No.:          |
| Client: LANG & GUNAWARDENA                               | 20004                                                                                                                                                                                         | 3D01                  |
| Site Address: LOT 1, No. 9 CANNING AVE MOUNT PLEASANT WA | © THE DESIGN OF THIS PROJECT IS COPYRIGHT OF X-SPACE ARCHITECTS. THE<br>DRAWINGS ARE THE INTELLECTUAL PROPERTY OF X-SPACE ARCHITECTS AND CAN NO<br>BE RETAINED OR COPIED WITHOUT AUTHORISATIO |                       |

| Drawing Title:                                            | She  |
|-----------------------------------------------------------|------|
| 3D VIEWS                                                  | Stat |
| Project Name                                              | Proj |
| Client: LANG & GUNAWARDENA                                |      |
| Site Address: LOT 1, No. 9 CANNING AVE MOUNT PI FASANT WA | DRAN |

| Sheet Original Size:                                                                                                                                                                         | А3 | Project Leader: | ОС         |
|----------------------------------------------------------------------------------------------------------------------------------------------------------------------------------------------|----|-----------------|------------|
| Status:                                                                                                                                                                                      | DA | Plot Date:      | 10/02/2021 |
| Project No:                                                                                                                                                                                  |    | Drawing No.:    |            |
| 20004 3D02                                                                                                                                                                                   |    |                 |            |
| © THE DESIGN OF THIS PROJECT IS COPYRIGHT OF X-SPACE ARCHITECTS. THESE DRAWINGS ARE THE INTELLECTUAL PROPERTY OF X-SPACE ARCHITECTS AND CAN NOT BE RETAINED OR COPIED WITHOUT AUTHORISATION. |    |                 |            |