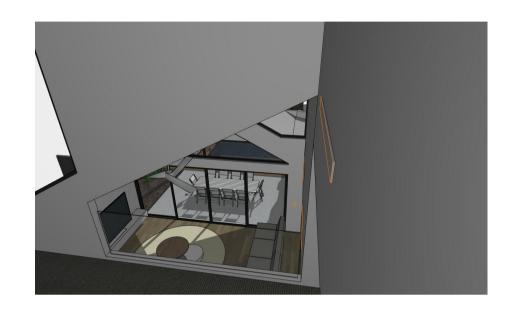

| Drawing Title:                                           | Sheet Original Size: A3                                                                                                                                                                       | Project Leader: OC    |
|----------------------------------------------------------|-----------------------------------------------------------------------------------------------------------------------------------------------------------------------------------------------|-----------------------|
| 3D VIEWS                                                 | Status: DA                                                                                                                                                                                    | Plot Date: 10/02/2021 |
| Project Name                                             | Project No:                                                                                                                                                                                   | Drawing No.:          |
| Client: LANG & GUNAWARDENA                               | 20004                                                                                                                                                                                         | 3D01                  |
| Site Address: LOT 1, No. 9 CANNING AVE MOUNT PLEASANT WA | © THE DESIGN OF THIS PROJECT IS COPYRIGHT OF X-SPACE ARCHITECTS. THE<br>DRAWINGS ARE THE INTELLECTUAL PROPERTY OF X-SPACE ARCHITECTS AND CAN NO<br>BE RETAINED OR COPIED WITHOUT AUTHORISATIO |                       |