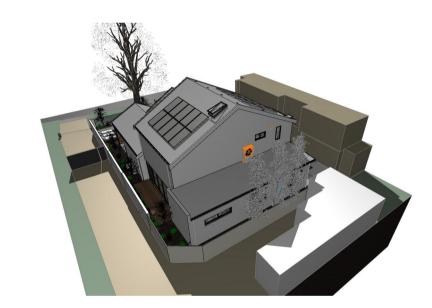

The following documents have been included to support the Development Application for the above project:

- 1. Architectural Drawings (Combined Site and Floor Plans, Elevations, 3D illustrations showcasing the 3-dimensional qualities of the home)
- 2. Contour and Feature Survey Provided by Pro West Surveying
- 3. Completed Application for Development Approval Form.
- 4. Completed Planning-Application-Information-Requirements\_Residential'
- 5. Certificate of Title

| Sheet Original Size:                                                                                                                                                                         | А3 | Project Leader: | ОС         |
|----------------------------------------------------------------------------------------------------------------------------------------------------------------------------------------------|----|-----------------|------------|
| Status:                                                                                                                                                                                      | DA | Plot Date:      | 10/02/2021 |
| Project No:                                                                                                                                                                                  |    | Drawing No.:    |            |
| 20004 3D02                                                                                                                                                                                   |    |                 |            |
| © THE DESIGN OF THIS PROJECT IS COPYRIGHT OF X-SPACE ARCHITECTS. THESE DRAWINGS ARE THE INTELLECTUAL PROPERTY OF X-SPACE ARCHITECTS AND CAN NOT BE RETAINED OR COPIED WITHOUT AUTHORISATION. |    |                 |            |