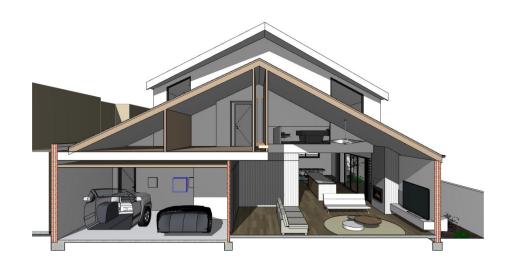

The following documents have been included to support the Development Application for the above project:

- 1. Architectural Drawings (Combined Site and Floor Plans, Elevations, 3D illustrations showcasing the 3-dimensional qualities of the home)
- 2. Contour and Feature Survey Provided by Pro West Surveying
- 3. Completed Application for Development Approval Form.
- 4. Completed Planning-Application-Information-Requirements\_Residential'
- 5. Certificate of Title

| Sheet Original Size:                                                                                                                                                                         | А3 | Project Leader: | ОС         |
|----------------------------------------------------------------------------------------------------------------------------------------------------------------------------------------------|----|-----------------|------------|
| Status:                                                                                                                                                                                      | DA | Plot Date:      | 10/02/2021 |
| Project No:                                                                                                                                                                                  |    | Drawing No.:    |            |
| 20004 3D02                                                                                                                                                                                   |    |                 |            |
| © THE DESIGN OF THIS PROJECT IS COPYRIGHT OF X-SPACE ARCHITECTS. THESE DRAWINGS ARE THE INTELLECTUAL PROPERTY OF X-SPACE ARCHITECTS AND CAN NOT BE RETAINED OR COPIED WITHOUT AUTHORISATION. |    |                 |            |