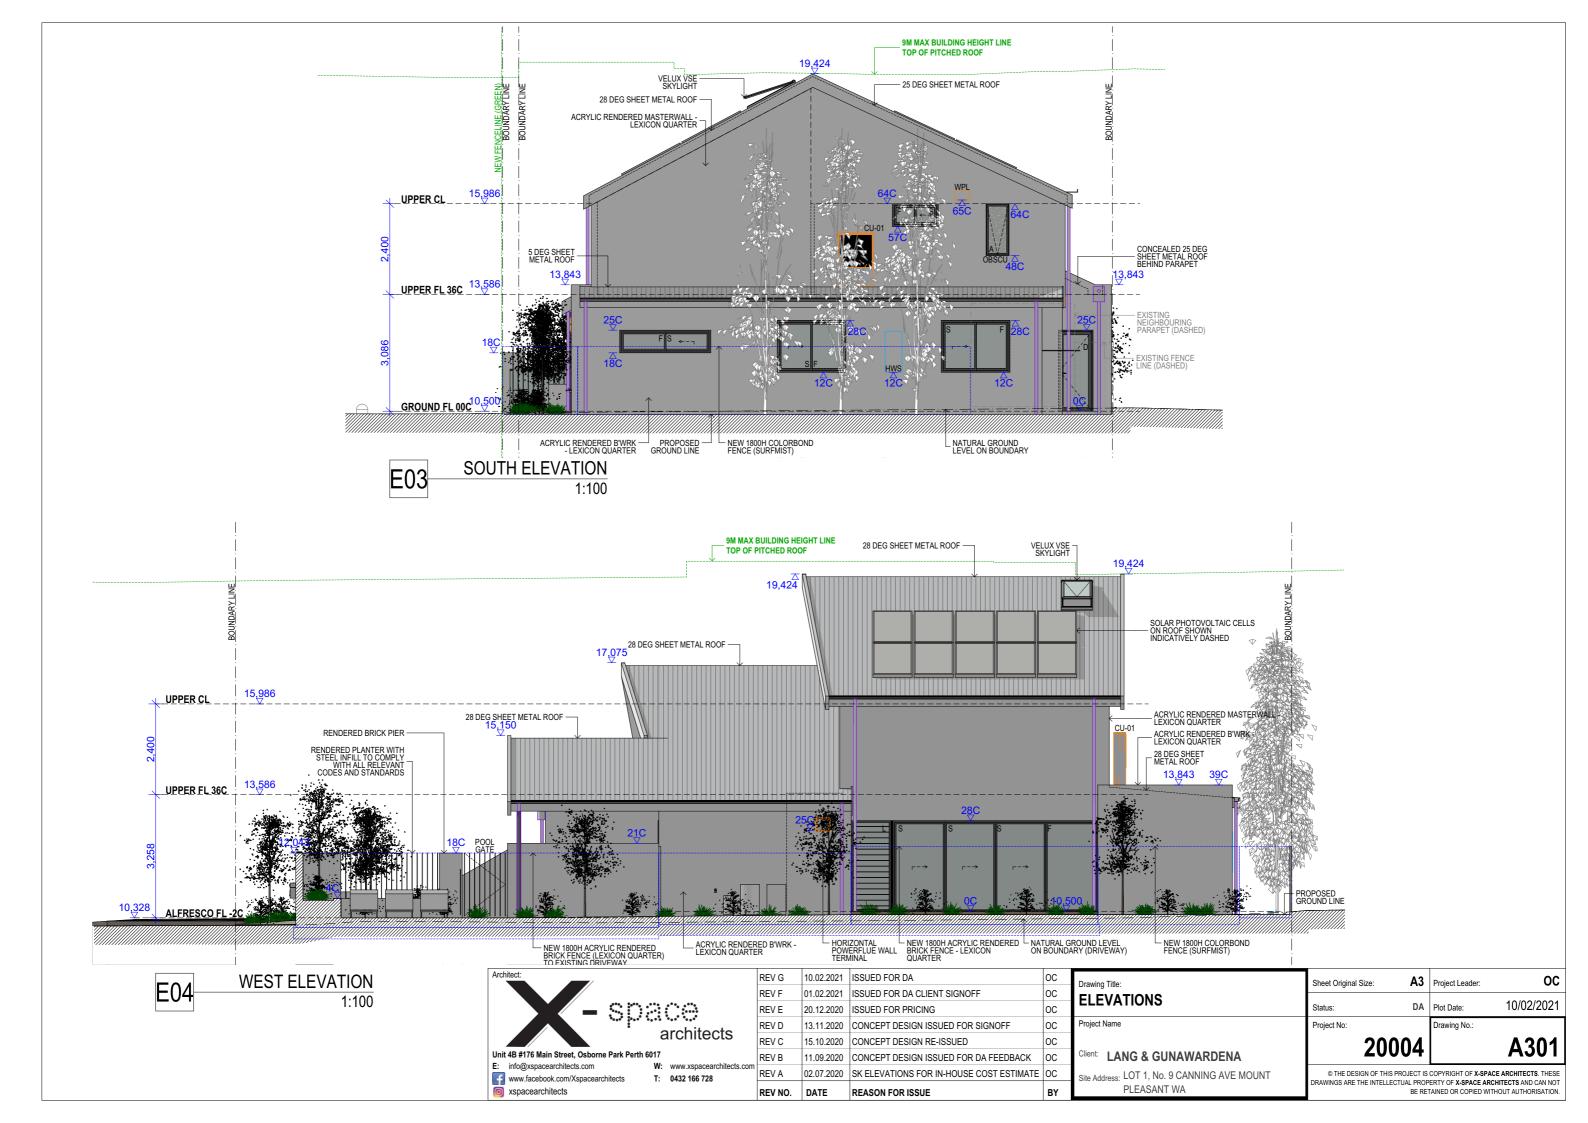

The following documents have been included to support the Development Application for the above project:

- 1. Architectural Drawings (Combined Site and Floor Plans, Elevations, 3D illustrations showcasing the 3-dimensional qualities of the home)
- 2. Contour and Feature Survey Provided by Pro West Surveying
- 3. Completed Application for Development Approval Form.
- 4. Completed Planning-Application-Information-Requirements\_Residential'
- 5. Certificate of Title

| Drawing Title:                                           | Sheet Original Size: A3                                                                                                                                                                       | Project Leader: OC    |
|----------------------------------------------------------|-----------------------------------------------------------------------------------------------------------------------------------------------------------------------------------------------|-----------------------|
| 3D VIEWS                                                 | Status: DA                                                                                                                                                                                    | Plot Date: 10/02/2021 |
| Project Name                                             | Project No:                                                                                                                                                                                   | Drawing No.:          |
| Client: LANG & GUNAWARDENA                               | 20004                                                                                                                                                                                         | 3D01                  |
| Site Address: LOT 1, No. 9 CANNING AVE MOUNT PLEASANT WA | © THE DESIGN OF THIS PROJECT IS COPYRIGHT OF X-SPACE ARCHITECTS. THE<br>DRAWINGS ARE THE INTELLECTUAL PROPERTY OF X-SPACE ARCHITECTS AND CAN NO<br>BE RETAINED OR COPIED WITHOUT AUTHORISATIO |                       |