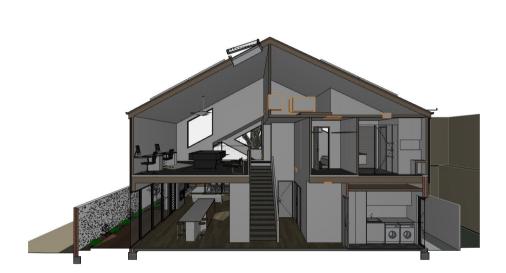

The following documents have been included to support the Development Application for the above project:

- 1. Architectural Drawings (Combined Site and Floor Plans, Elevations, 3D illustrations showcasing the 3-dimensional qualities of the home)
- 2. Contour and Feature Survey Provided by Pro West Surveying
- 3. Completed Application for Development Approval Form.
- 4. Completed Planning-Application-Information-Requirements\_Residential'
- 5. Certificate of Title

| Sheet Original Size:                                                                                                                                                                         | А3 | Project Leader: | ОС         |
|----------------------------------------------------------------------------------------------------------------------------------------------------------------------------------------------|----|-----------------|------------|
| Status:                                                                                                                                                                                      | DA | Plot Date:      | 10/02/2021 |
| Project No:                                                                                                                                                                                  |    | Drawing No.:    |            |
| 20004 3D02                                                                                                                                                                                   |    |                 |            |
| © THE DESIGN OF THIS PROJECT IS COPYRIGHT OF X-SPACE ARCHITECTS. THESE DRAWINGS ARE THE INTELLECTUAL PROPERTY OF X-SPACE ARCHITECTS AND CAN NOT BE RETAINED OR COPIED WITHOUT AUTHORISATION. |    |                 |            |