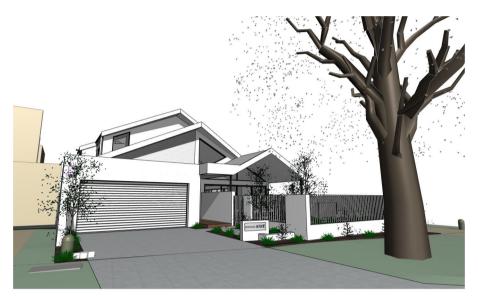

The following documents have been included to support the Development Application for the above project:

- 1. Architectural Drawings (Combined Site and Floor Plans, Elevations, 3D illustrations showcasing the 3-dimensional qualities of the home)
- 2. Contour and Feature Survey Provided by Pro West Surveying
- 3. Completed Application for Development Approval Form.
- 4. Completed Planning-Application-Information-Requirements\_Residential'
- 5. Certificate of Title

| Drawing Title:                                           | Sheet Original Size: A3                                                                                                                                                                       | Project Leader: OC    |
|----------------------------------------------------------|-----------------------------------------------------------------------------------------------------------------------------------------------------------------------------------------------|-----------------------|
| 3D VIEWS                                                 | Status: DA                                                                                                                                                                                    | Plot Date: 10/02/2021 |
| Project Name                                             | Project No:                                                                                                                                                                                   | Drawing No.:          |
| Client: LANG & GUNAWARDENA                               | 20004                                                                                                                                                                                         | 3D01                  |
| Site Address: LOT 1, No. 9 CANNING AVE MOUNT PLEASANT WA | © THE DESIGN OF THIS PROJECT IS COPYRIGHT OF X-SPACE ARCHITECTS. THE<br>DRAWINGS ARE THE INTELLECTUAL PROPERTY OF X-SPACE ARCHITECTS AND CAN NO<br>BE RETAINED OR COPIED WITHOUT AUTHORISATIO |                       |

| Drawing Title:                                            | She  |
|-----------------------------------------------------------|------|
| 3D VIEWS                                                  | Stat |
| Project Name                                              | Proj |
| Client: LANG & GUNAWARDENA                                |      |
| Site Address: LOT 1, No. 9 CANNING AVE MOUNT PI FASANT WA | DRAN |

| Sheet Original Size:                                                                                                                                                                         | А3 | Project Leader: | ОС         |
|----------------------------------------------------------------------------------------------------------------------------------------------------------------------------------------------|----|-----------------|------------|
| Status:                                                                                                                                                                                      | DA | Plot Date:      | 10/02/2021 |
| Project No:                                                                                                                                                                                  |    | Drawing No.:    |            |
| 20004 3D02                                                                                                                                                                                   |    |                 |            |
| © THE DESIGN OF THIS PROJECT IS COPYRIGHT OF X-SPACE ARCHITECTS. THESE DRAWINGS ARE THE INTELLECTUAL PROPERTY OF X-SPACE ARCHITECTS AND CAN NOT BE RETAINED OR COPIED WITHOUT AUTHORISATION. |    |                 |            |