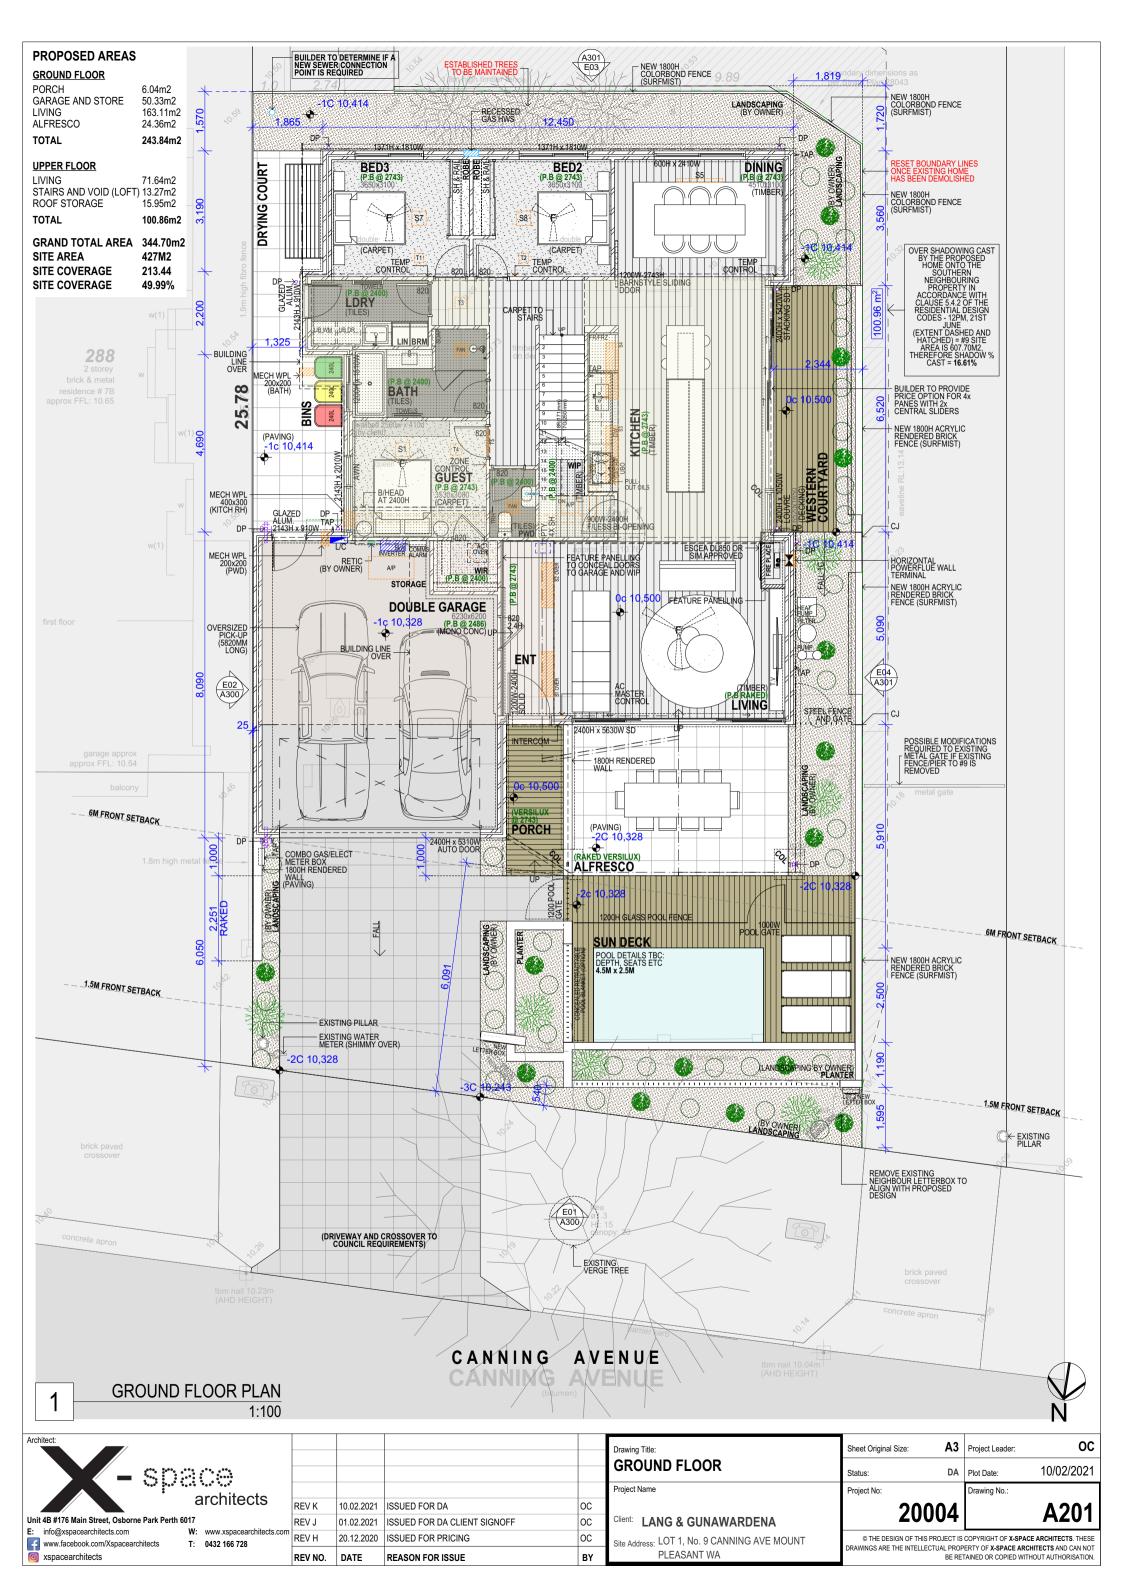

The following documents have been included to support the Development Application for the above project:

- 1. Architectural Drawings (Combined Site and Floor Plans, Elevations, 3D illustrations showcasing the 3-dimensional qualities of the home)
- 2. Contour and Feature Survey Provided by Pro West Surveying
- 3. Completed Application for Development Approval Form.
- 4. Completed Planning-Application-Information-Requirements\_Residential'
- 5. Certificate of Title