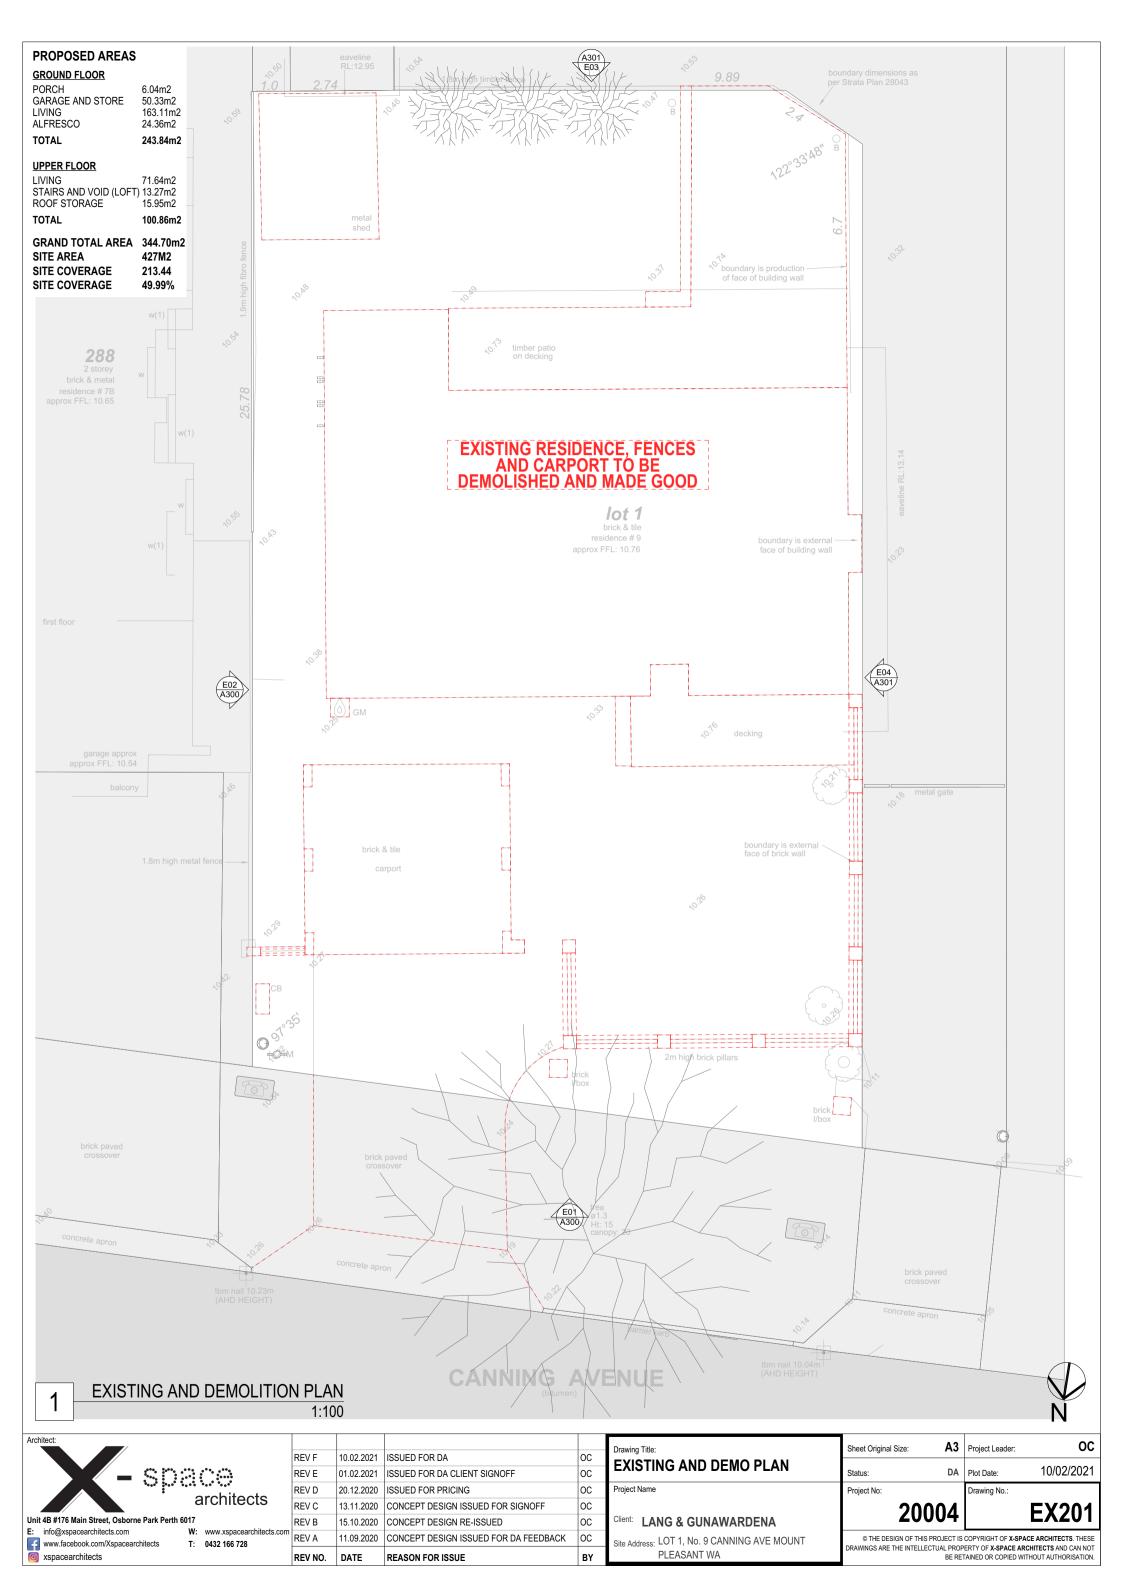

The proposed design is part of a survey strata and will require the existing residence to the proposed site #9 to be demolished to enable the new build.

On the 11<sup>th</sup> September 2020 I met with Gavin who was the council DA officer on duty for walk-in enquiries at the City of Melville. We went through the proposed design which was in more of conceptual phase at the time of the meeting. During the meeting Gavin had advised that overall, the concept design was within the general guidelines of what would be approved with the City of Melville. There were no major items that were identified during this meeting that were seen to seriously prevent a DA approval and he suggested it was best to submit the project and respond to any items that may require further justification if they were identified during the DA assessment process.