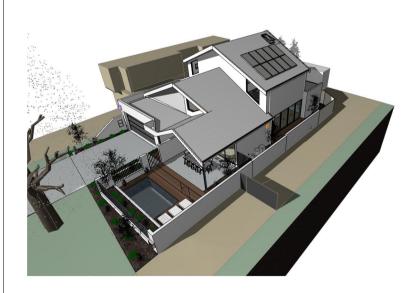

The following documents have been included to support the Development Application for the above project:

- 1. Architectural Drawings (Combined Site and Floor Plans, Elevations, 3D illustrations showcasing the 3-dimensional qualities of the home)
- 2. Contour and Feature Survey Provided by Pro West Surveying
- 3. Completed Application for Development Approval Form.
- 4. Completed Planning-Application-Information-Requirements\_Residential'
- 5. Certificate of Title

| Sheet Original Size:                                                                                                                                                                         | А3 | Project Leader: | ОС         |
|----------------------------------------------------------------------------------------------------------------------------------------------------------------------------------------------|----|-----------------|------------|
| Status:                                                                                                                                                                                      | DA | Plot Date:      | 10/02/2021 |
| Project No:                                                                                                                                                                                  |    | Drawing No.:    |            |
| 20004 3D02                                                                                                                                                                                   |    |                 |            |
| © THE DESIGN OF THIS PROJECT IS COPYRIGHT OF X-SPACE ARCHITECTS. THESE DRAWINGS ARE THE INTELLECTUAL PROPERTY OF X-SPACE ARCHITECTS AND CAN NOT BE RETAINED OR COPIED WITHOUT AUTHORISATION. |    |                 |            |