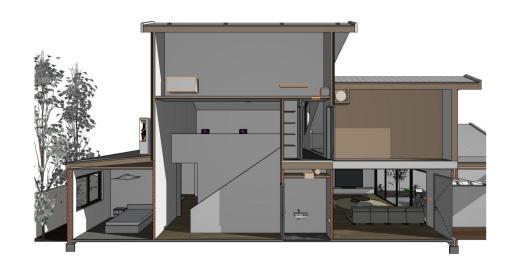

The following documents have been included to support the Development Application for the above project:

- 1. Architectural Drawings (Combined Site and Floor Plans, Elevations, 3D illustrations showcasing the 3-dimensional qualities of the home)
- 2. Contour and Feature Survey Provided by Pro West Surveying
- 3. Completed Application for Development Approval Form.
- 4. Completed Planning-Application-Information-Requirements\_Residential'
- 5. Certificate of Title

| Sheet Original Size:                                                                                                                                                                         | А3 | Project Leader: | ОС         |
|----------------------------------------------------------------------------------------------------------------------------------------------------------------------------------------------|----|-----------------|------------|
| Status:                                                                                                                                                                                      | DA | Plot Date:      | 10/02/2021 |
| Project No:                                                                                                                                                                                  |    | Drawing No.:    |            |
| 20004 3D02                                                                                                                                                                                   |    |                 |            |
| © THE DESIGN OF THIS PROJECT IS COPYRIGHT OF X-SPACE ARCHITECTS. THESE DRAWINGS ARE THE INTELLECTUAL PROPERTY OF X-SPACE ARCHITECTS AND CAN NOT BE RETAINED OR COPIED WITHOUT AUTHORISATION. |    |                 |            |