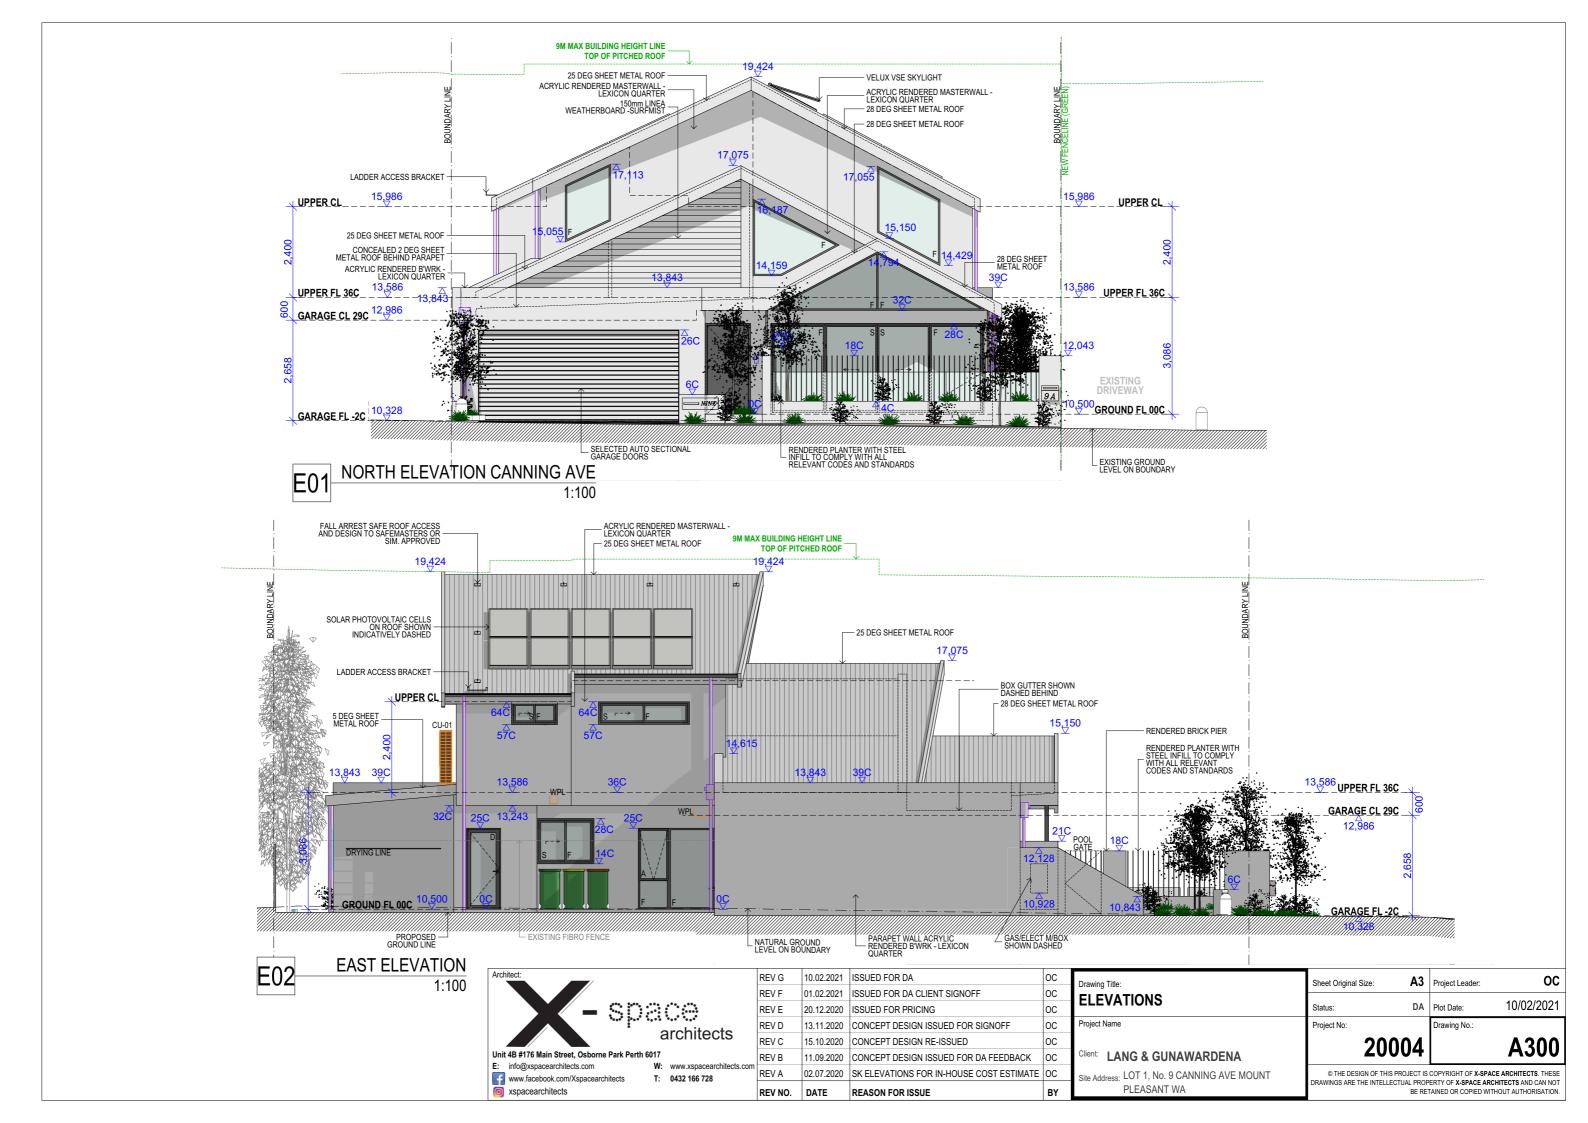

The following documents have been included to support the Development Application for the above project:

- 1. Architectural Drawings (Combined Site and Floor Plans, Elevations, 3D illustrations showcasing the 3-dimensional qualities of the home)
- 2. Contour and Feature Survey Provided by Pro West Surveying
- 3. Completed Application for Development Approval Form.
- 4. Completed Planning-Application-Information-Requirements\_Residential'
- 5. Certificate of Title