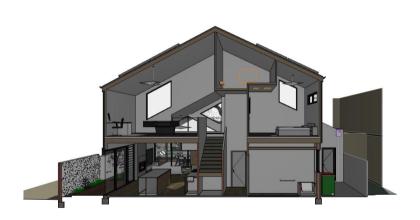

| Sheet Original Size:                                                                                                                                                                         | А3 | Project Leader: | ОС         |
|----------------------------------------------------------------------------------------------------------------------------------------------------------------------------------------------|----|-----------------|------------|
| Status:                                                                                                                                                                                      | DA | Plot Date:      | 10/02/2021 |
| Project No:                                                                                                                                                                                  |    | Drawing No.:    |            |
| 20004 3D02                                                                                                                                                                                   |    |                 |            |
| © THE DESIGN OF THIS PROJECT IS COPYRIGHT OF X-SPACE ARCHITECTS. THESE DRAWINGS ARE THE INTELLECTUAL PROPERTY OF X-SPACE ARCHITECTS AND CAN NOT BE RETAINED OR COPIED WITHOUT AUTHORISATION. |    |                 |            |