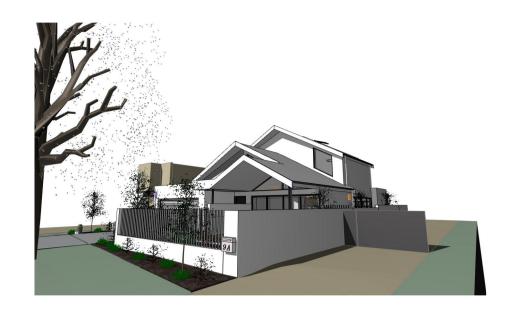

The following documents have been included to support the Development Application for the above project:

- 1. Architectural Drawings (Combined Site and Floor Plans, Elevations, 3D illustrations showcasing the 3-dimensional qualities of the home)
- 2. Contour and Feature Survey Provided by Pro West Surveying
- 3. Completed Application for Development Approval Form.
- 4. Completed Planning-Application-Information-Requirements\_Residential'
- 5. Certificate of Title

| Drawing Title:                                           | Sheet Original Size: A3                                                                                                                                                                       | Project Leader: OC    |
|----------------------------------------------------------|-----------------------------------------------------------------------------------------------------------------------------------------------------------------------------------------------|-----------------------|
| 3D VIEWS                                                 | Status: DA                                                                                                                                                                                    | Plot Date: 10/02/2021 |
| Project Name                                             | Project No:                                                                                                                                                                                   | Drawing No.:          |
| Client: LANG & GUNAWARDENA                               | 20004                                                                                                                                                                                         | 3D01                  |
| Site Address: LOT 1, No. 9 CANNING AVE MOUNT PLEASANT WA | © THE DESIGN OF THIS PROJECT IS COPYRIGHT OF X-SPACE ARCHITECTS. THE<br>DRAWINGS ARE THE INTELLECTUAL PROPERTY OF X-SPACE ARCHITECTS AND CAN NO<br>BE RETAINED OR COPIED WITHOUT AUTHORISATIO |                       |

| Drawing Title:                                            | She  |
|-----------------------------------------------------------|------|
| 3D VIEWS                                                  | Stat |
| Project Name                                              | Proj |
| Client: LANG & GUNAWARDENA                                |      |
| Site Address: LOT 1, No. 9 CANNING AVE MOUNT PI FASANT WA | DRAN |

| Sheet Original Size:                                                                                                                                                                         | А3 | Project Leader: | ОС         |
|----------------------------------------------------------------------------------------------------------------------------------------------------------------------------------------------|----|-----------------|------------|
| Status:                                                                                                                                                                                      | DA | Plot Date:      | 10/02/2021 |
| Project No:                                                                                                                                                                                  |    | Drawing No.:    |            |
| 20004 3D02                                                                                                                                                                                   |    |                 |            |
| © THE DESIGN OF THIS PROJECT IS COPYRIGHT OF X-SPACE ARCHITECTS. THESE DRAWINGS ARE THE INTELLECTUAL PROPERTY OF X-SPACE ARCHITECTS AND CAN NOT BE RETAINED OR COPIED WITHOUT AUTHORISATION. |    |                 |            |