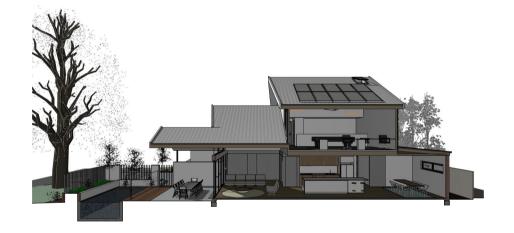

| Drawing Title:                                           | Sheet Original Size: A3                                                                                                                                                                       | Project Leader: OC    |
|----------------------------------------------------------|-----------------------------------------------------------------------------------------------------------------------------------------------------------------------------------------------|-----------------------|
| 3D VIEWS                                                 | Status: DA                                                                                                                                                                                    | Plot Date: 10/02/2021 |
| Project Name                                             | Project No:                                                                                                                                                                                   | Drawing No.:          |
| Client: LANG & GUNAWARDENA                               | 20004                                                                                                                                                                                         | 3D01                  |
| Site Address: LOT 1, No. 9 CANNING AVE MOUNT PLEASANT WA | © THE DESIGN OF THIS PROJECT IS COPYRIGHT OF X-SPACE ARCHITECTS. THE<br>DRAWINGS ARE THE INTELLECTUAL PROPERTY OF X-SPACE ARCHITECTS AND CAN NO<br>BE RETAINED OR COPIED WITHOUT AUTHORISATIO |                       |