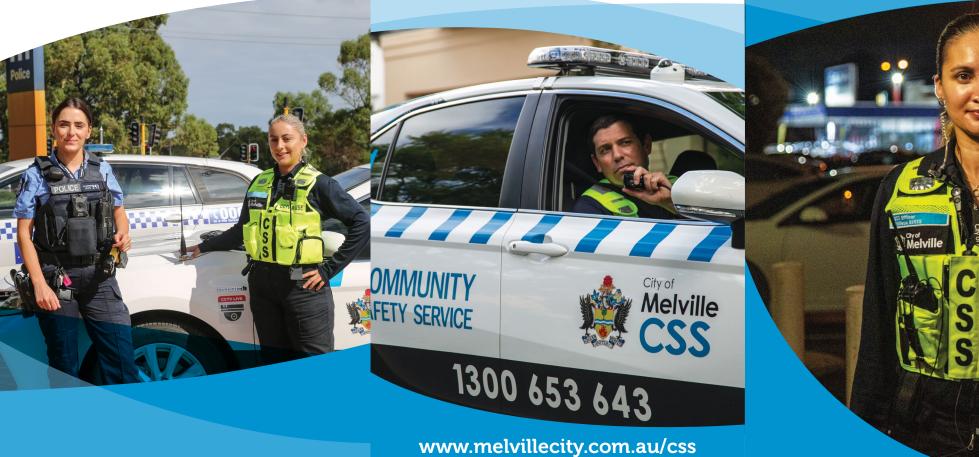

## What is the CSS?

The Community Safety Service (CSS) is a 24/7 mobile patrol service that acts as extra eyes and ears for local police and the community. We help keep our community safe and secure through high visibility patrols where we observe, monitor and report suspicious behaviour and information to the WA Police Force.

## **Call CSS**

24 hours a day, 7 days a week on **1300 653 643** 