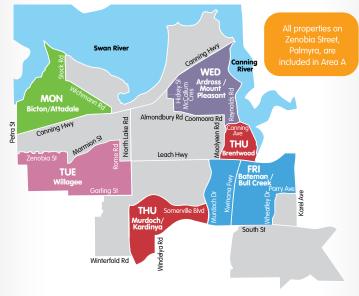

### Bin collection map – Area A

Find your bin collection day at melvillecity.com.au/waste

Find your bin collection day at **melvillecity.com.au/waste** 