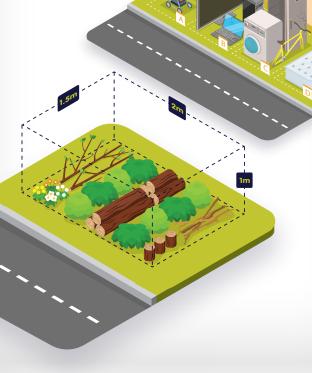

# Request your free verge tree for the winter planting

season. A verge tree can help cool down your property, save you on energy costs, improve biodiversity

melvillecity.com.au/

Report signs of the Shot-hole borer beetle to the DPIRD Pest and Disease Information Service on **9368 3080** or download the MyPestGuide™