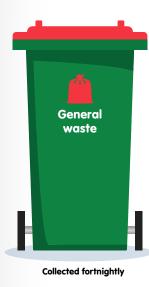

## Putting your bins out for collection

Place bins on kerb by 6.00am on collection day

Maximum weight of each bin is 70kg

Avoid overfilling to ensure lid

1m from trees

0.5m between bins

Im from cars, fences and other items

### Collected fortnightly