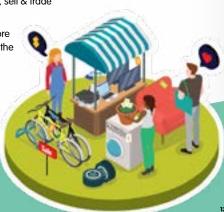

# Earn a little extra cash

with your verge items Rehome your unwanted, goodcondition verge items before they're

Use online marketplaces, donation and drop-off points, 'buy, sell & trade'

groups and plenty more! See your options and more information by scanning the QR code.