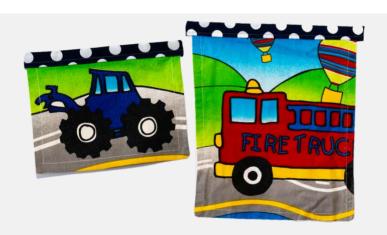

7 and of bunting

flags

Kit number: PC1

4.3 m 23 of bunting flags

Kit number: PC2

1.7 m of bunting

15 flags

Kit number: PC3