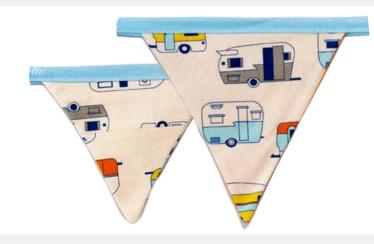

7 and of bunting

flags

Kit number: PC1

4.3 m 23 of bunting flags

Kit number: PC2

1.7 m of bunting

15 flags

Kit number: PC3