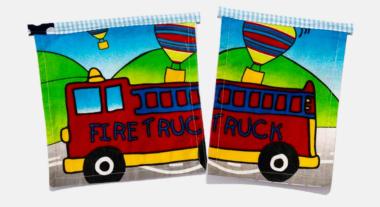

7 and of bunting

flags

Kit number: PC1

4.3 m 23 of bunting flags

Kit number: PC2

1.7 m of bunting

15 flags

Kit number: PC3