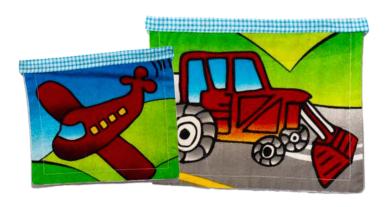

7 and of bunting

flags

Kit number: PC1

4.3 m 23 of bunting flags

Kit number: PC2

1.7 m of bunting

15 flags

Kit number: PC3