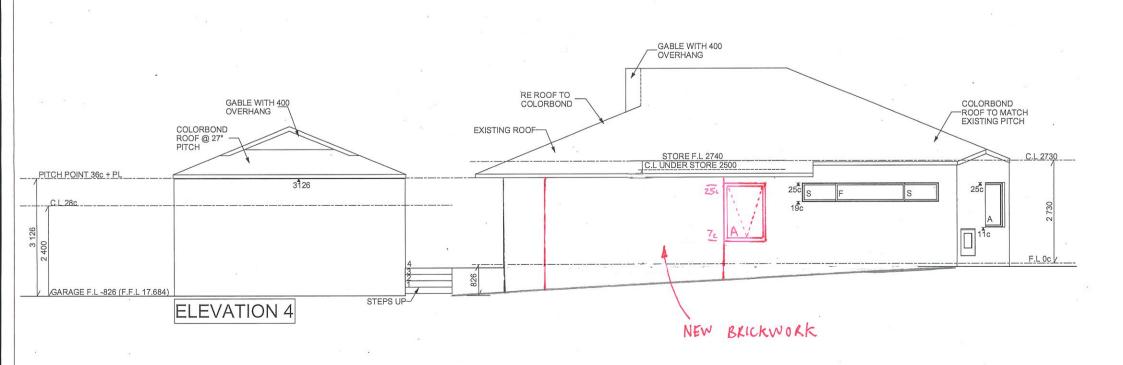

ISPOSED OF OR COPIED WITHOUT THE PERMISSION IN WRITING OF THE DESIGNER | ARCHITECTURAL PLANS MUST BE READ<br>IN CONJUNCTION WTIH ENGINEERS AND<br>SUB-CONSULATANTS DOCUMENTATION.<br>ENGINEERS TO TAKE PRECDENCE OVER<br>ARCHITECTUAL DRAWINGS. | SCALE: 1:100                              | BICTON  CLIENT: SLADKY |   |  |  |
|  |              |                                                                                                                                                                                                         |                                                                                                                                                                        | JUNE 2021                                 | SHT No. 3 REV. 2       | _ |  |  |











| JOB No.      | DWG TITLE ELEVATIONS 2 |                         | DESIGNED BY: | CHECKED: | DATE:                                                                       | SCALE      | PAGE: | RE |  |
|--------------|------------------------|-------------------------|--------------|----------|-----------------------------------------------------------------------------|------------|-------|----|--|
|              |                        |                         | ,            |          |                                                                             | . 1:100    | 5     | 2  |  |
| CLIENT       |                        | PROJECT ADDRESS         | DRAWN BY:    | DATE     | AMENDMENTS GARAGE CLILIVING WINDOW ADDED ENGINEERS DETAILS CROSS REFERENCED |            |       | -