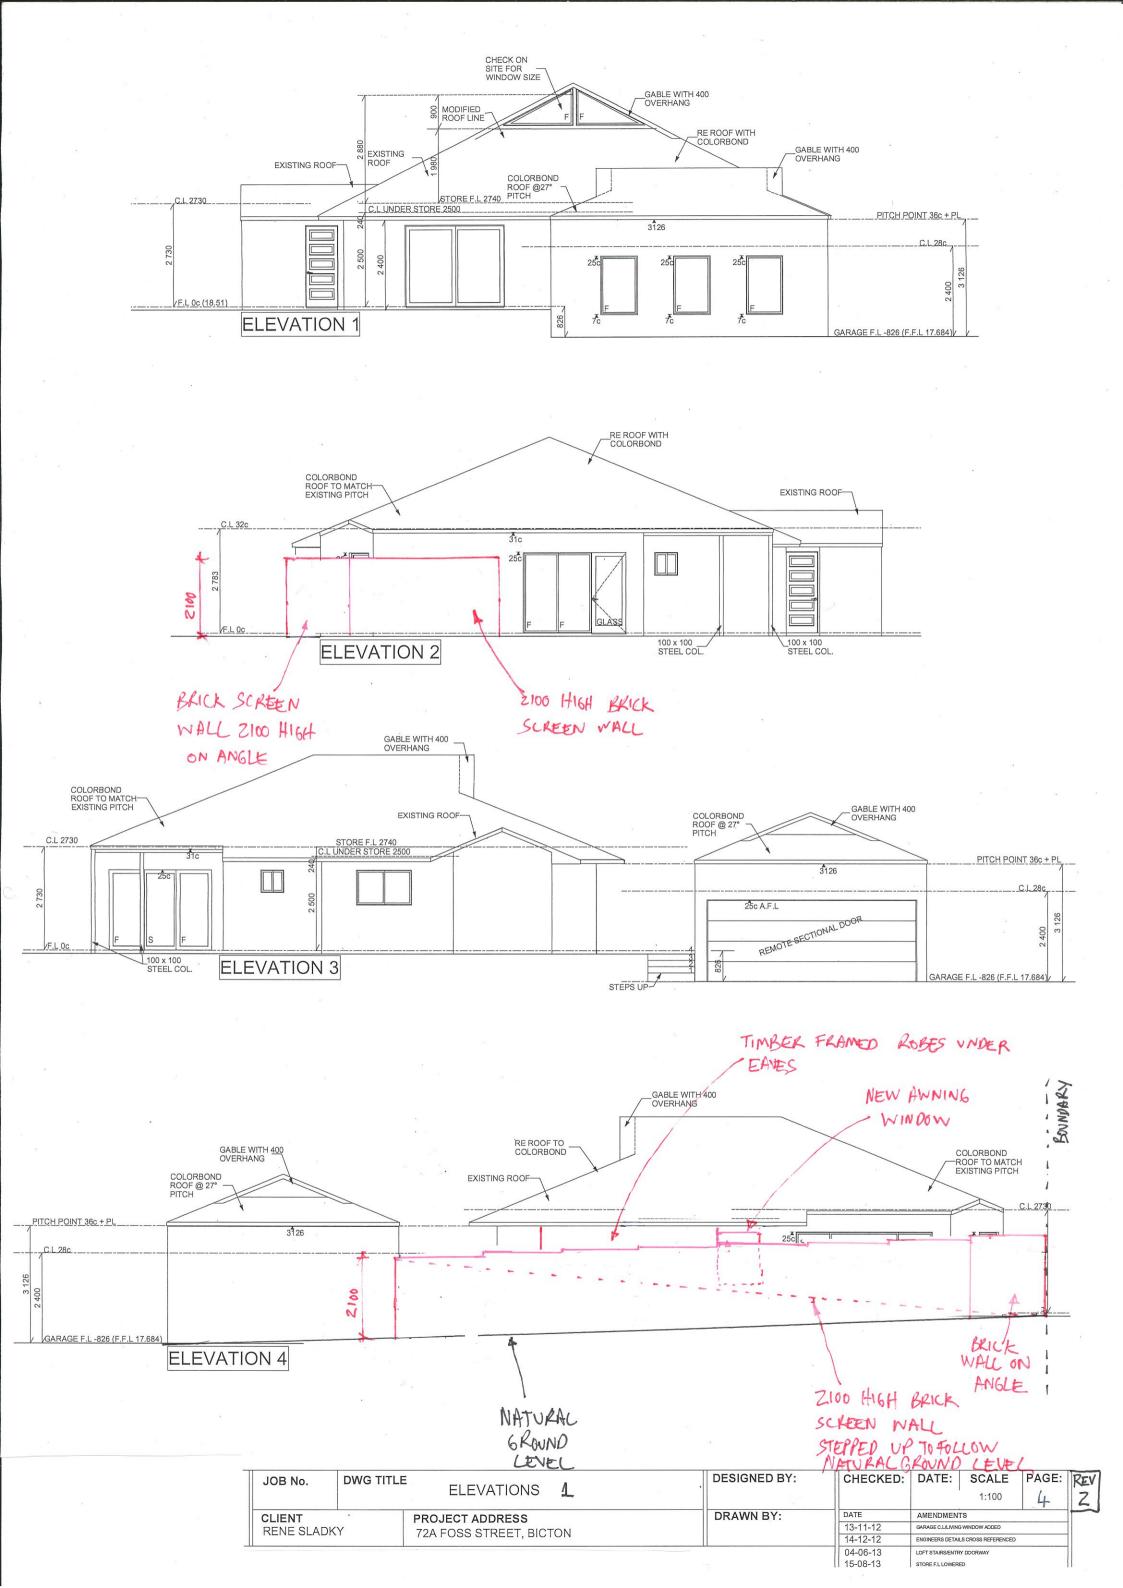

| JOB No.      | DWG TITLE ELEVATIONS 2 |                         | DESIGNED BY: | CHECKED: | DATE:                                                                       | SCALE      | PAGE: | RE |  |
|--------------|------------------------|-------------------------|--------------|----------|-----------------------------------------------------------------------------|------------|-------|----|--|
|              |                        |                         | ,            |          |                                                                             | . 1:100    | 5     | 2  |  |
| CLIENT       |                        | PROJECT ADDRESS         | DRAWN BY:    | DATE     | AMENDMENTS GARAGE CLILIVING WINDOW ADDED ENGINEERS DETAILS CROSS REFERENCED |            |       | -  |  |
| RENE SLADK   | 1 2 1                  | 72A FOSS STREET, BICTON |              | 13-11-12 |                                                                             |            |       | 11 |  |
| KEINE SLADIN |                        |                         |              | 14-12-12 |                                                                             |            |       | 1  |  |
|              |                        |                         | · ·          |          | LOFT STAIRS/ENTR                                                            | RY DOORWAY |       |    |  |
|              |                        |                         |              | 15-08-13 | STORE F.L LOWER                                                             | ED         |       |    |  |