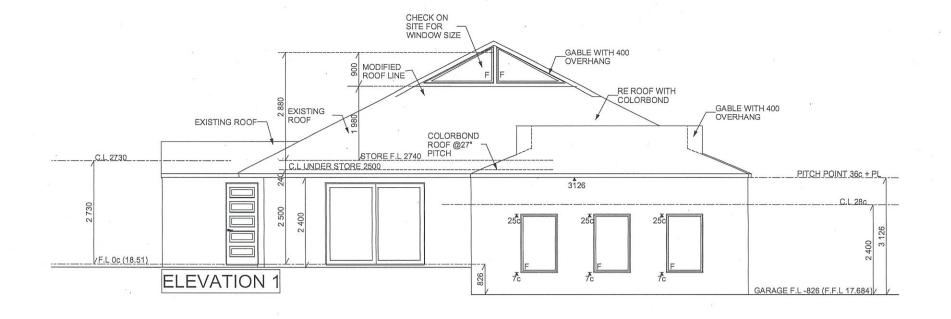

| JOB No.      | DWG TITLE ELEVATIONS 2 |                         | DESIGNED BY: | CHECKED: | DATE:                                                                       | SCALE      | PAGE: | RE |  |
|--------------|------------------------|-------------------------|--------------|----------|-----------------------------------------------------------------------------|------------|-------|----|--|
|              |                        |                         | ,            |          |                                                                             | . 1:100    | 5     | 2  |  |
| CLIENT       |                        | PROJECT ADDRESS         | DRAWN BY:    | DATE     | AMENDMENTS GARAGE CLILIVING WINDOW ADDED ENGINEERS DETAILS CROSS REFERENCED |            |       | -  |  |
| RENE SLADK   | 1 2 1                  | 72A FOSS STREET, BICTON |              | 13-11-12 |                                                                             |            |       | 11 |  |
| KEINE SLADIN |                        |                         |              | 14-12-12 |                                                                             |            |       | 1  |  |
|              |                        |                         | · ·          |          | LOFT STAIRS/ENTR                                                            | RY DOORWAY |       |    |  |
|              |                        |                         |              | 15-08-13 | STORE F.L LOWER                                                             | ED         |       |    |  |