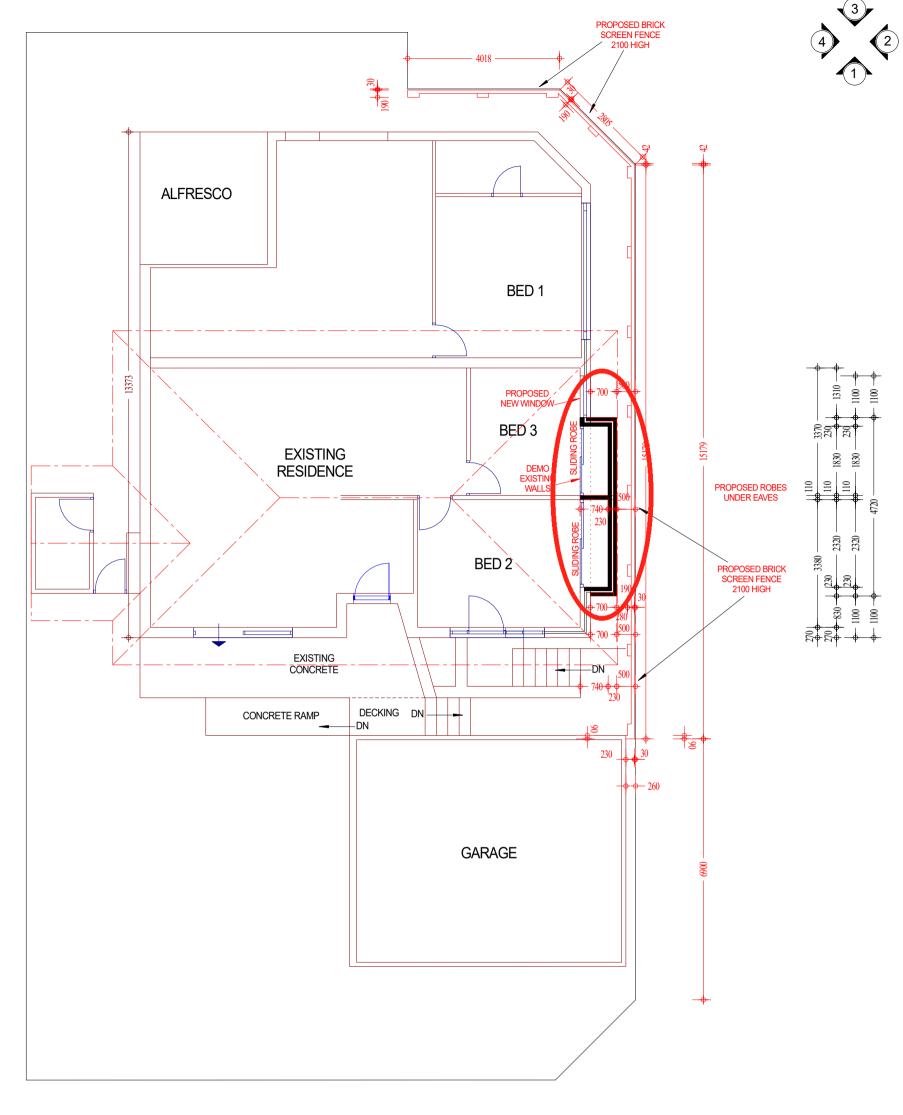

## FOSS STREET

|  | GROUND FLOOR | COUNC                                                                                                                                                                                                   | MENSIONS AND DESIGN TO BE CHECKED ON SITE P<br>IL SUBMISSION AND PRIOR TO CONSTRUCTION ANI<br>PENCY FOUND, BUILDER AND DESIGNER TO BE INF                              | PROPOSED ADDITIONS @<br># 72a FOSS STREET |                        |   |  |  |
|--|--------------|---------------------------------------------------------------------------------------------------------------------------------------------------------------------------------------------------------|------------------------------------------------------------------------------------------------------------------------------------------------------------------------|-------------------------------------------|------------------------|---|--|--|
|  |              | - C O P Y R I G H T - THIS PLAN SHALL REMAIN THE SOLE PROPERTY OF THE DESIGNER AND MUST NOT BE GIVEN, LENT, RESOLD OR OTHERWISE DISPOSED OF OR COPIED WITHOUT THE PERMISSION IN WRITING OF THE DESIGNER | ARCHITECTURAL PLANS MUST BE READ<br>IN CONJUNCTION WTIH ENGINEERS AND<br>SUB-CONSULATANTS DOCUMENTATION.<br>ENGINEERS TO TAKE PRECDENCE OVER<br>ARCHITECTUAL DRAWINGS. | SCALE: 1:100                              | BICTON  CLIENT: SLADKY |   |  |  |
|  |              |                                                                                                                                                                                                         |                                                                                                                                                                        | JUNE 2021                                 | SHT No. 3 REV. 2       | _ |  |  |