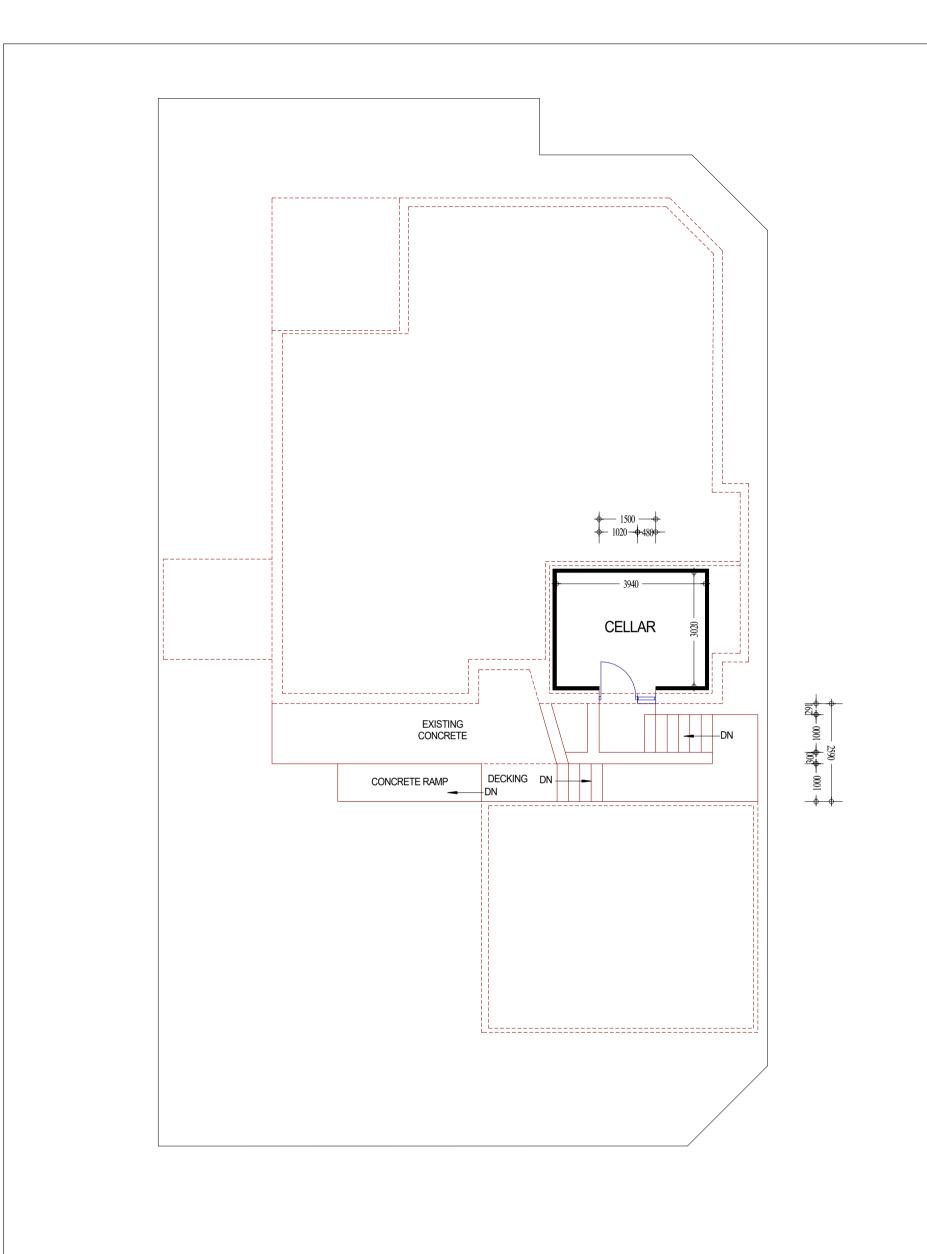

## **CELLAR FLOOR PLAN**

PROPOSED ADDITIONS @ # 72a FOSS STREET AREAS: ALL DIMENSIONS AND DESIGN TO BE CHECKED ON SITE PRIOR TO COUNCIL SUBMISSION AND PRIOR TO CONSTRUCTION AND IF ANY DISCREPENCY FOUND, BUILDER AND DESIGNER TO BE INFORMED CELLAR 13 m² - C O P Y R I G H T -THIS PLAN SHALL REMAIN THE SOLE PROPERTY OF THE DESIGNER AND MUST **BICTON** ARCHITECTURAL PLANS MUST BE READ IN CONJUNCTION WITH ENGINEERS AND SCALE: 1:100 CLIENT: SLADKY TOTAL 000.000m<sup>2</sup> NOT BE GIVEN, LENT, RESOLD OR SUB-CONSULATANTS DOCUMENTATION. ENGINEERS TO TAKE PRECDENCE OVER ARCHITECTUAL DRAWINGS. OTHERWISE DISPOSED OF OR COPIED WITHOUT THE PERMISSION IN WRITING OF THE DESIGNER PERIMETER 00.00m SHT REV. JUNE 2021 No.