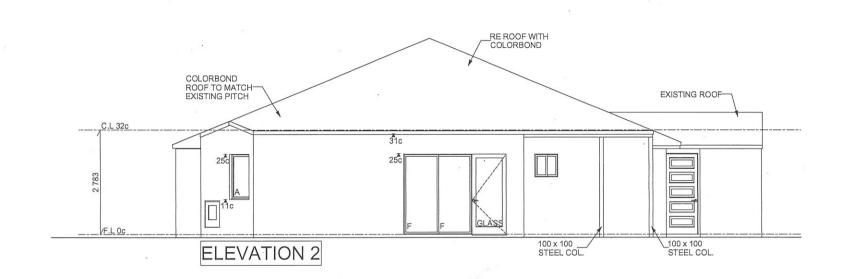

| JOB No.      | DWG TITLE ELEVATIONS 2 |                         | DESIGNED BY: | CHECKED: | DATE:                                                                       | SCALE      | PAGE: | RE |  |
|--------------|------------------------|-------------------------|--------------|----------|-----------------------------------------------------------------------------|------------|-------|----|--|
|              |                        |                         | ,            |          |                                                                             | . 1:100    | 5     | 2  |  |
| CLIENT       |                        | PROJECT ADDRESS         | DRAWN BY:    | DATE     | AMENDMENTS GARAGE CLILIVING WINDOW ADDED ENGINEERS DETAILS CROSS REFERENCED |            |       | -  |  |
| RENE SLADK   | 1 2 1                  | 72A FOSS STREET, BICTON |              | 13-11-12 |                                                                             |            |       | 11 |  |
| KEINE SLADIN |                        |                         |              | 14-12-12 |                                                                             |            |       | 1  |  |
|              |                        |                         | · ·          |          | LOFT STAIRS/ENTR                                                            | RY DOORWAY |       |    |  |
|              |                        |                         |              | 15-08-13 | STORE F.L LOWER                                                             | ED         |       |    |  |